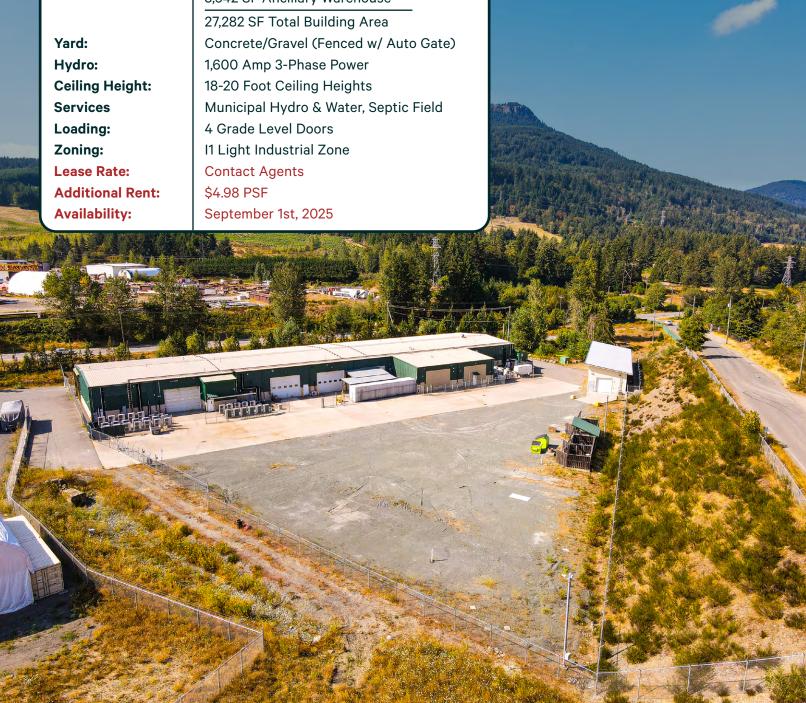

## PROPERTY DETAILS

Municipal Address: | 3695 Drinkwater Rd | Duncan. BC

**Lot Size:** 4.17 Acres (BC Assessment)

**Building Areas:** 23,640 SF Warehouse Floorplate

3,642 SF Ancillary Warehouse

## HIGHLIGHTS

- 4.17 acres of land
- Secured yard with automatic gate (leveled & concrete/gravel surfaced)
- 23,640 SF main warehouse (built in 2009)
- 4 grade loading doors with potential for up to 15
- 3,642 SF ancillary warehouse (built in 2019) with additional grade level loading door
- 665 lineal ft of Highway 18 frontage
- 3 separate points of access
- 1,600 amp 3-phase power
- Metal roofing
- Minutes from HWY 1, Downtown Duncan & new North Cowichan Hospital
- Centrally located between Victoria (60km) and Nanaimo (35km)