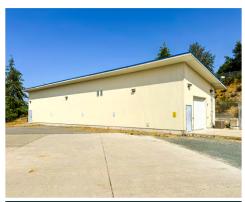

## THE OPPORTUNITY

CBRE Victoria is pleased to present the opportunity to lease up to 27,282 SF of industrial space on 4.17 acres located in Duncan, BC. The Property, located at 3695 Drinkwater Road, offers a main warehouse building with 23,640 SF floorplate as well as an additional 3,642 SF ancillary warehouse building. The building and concrete/gravel surfaced yard are secured with fencing and automatic gates. The Property benefits from I1 Light Industrial zoning which allows for an extremely wide range of potential uses. Situated blocks from HWY 1, minutes from Downtown Duncan / North Cowichan Hospital, and less than an hour from either Victoria or Nanaimo, the Property offers the opportunity to service a vast client base on Vancouver Island.

## PROPERTY DETAILS

Municipal Address: | 3695 Drinkwater Rd | Duncan. BC

**Lot Size:** 4.17 Acres (BC Assessment)

**Building Areas:** 23,640 SF Warehouse Floorplate

3,642 SF Ancillary Warehouse