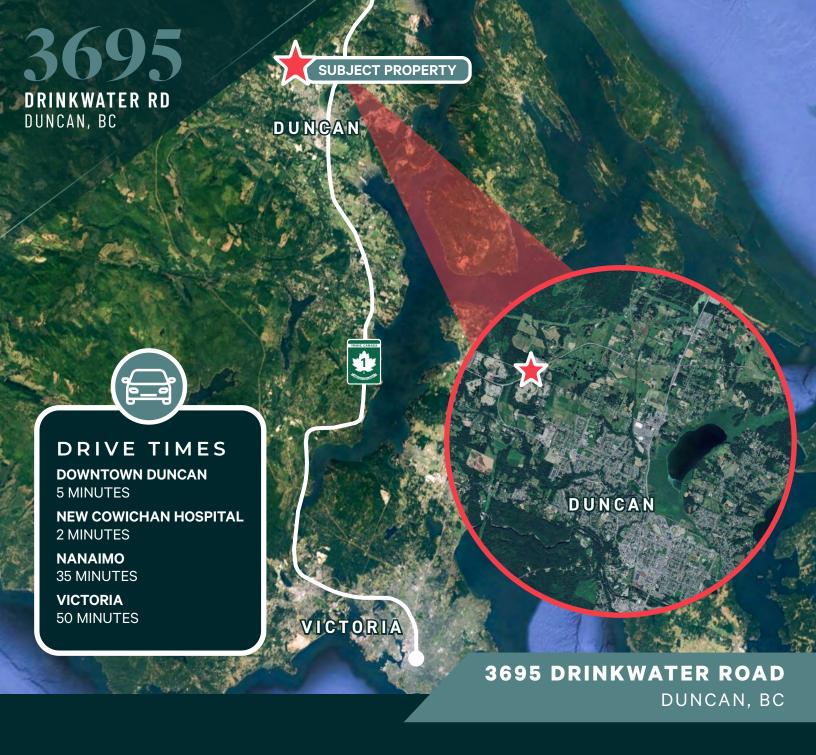

## THE OPPORTUNITY

CBRE Victoria is pleased to present the opportunity to lease up to 27,282 SF of industrial space on 4.17 acres located in Duncan, BC. The Property, located at 3695 Drinkwater Road, offers a main warehouse building with 23,640 SF floorplate as well as an additional 3,642 SF ancillary warehouse building. The building and concrete/gravel surfaced yard are secured with fencing and automatic gates. The Property benefits from I1 Light Industrial zoning which allows for an extremely wide range of potential uses. Situated blocks from HWY 1, minutes from Downtown Duncan / North Cowichan Hospital, and less than an hour from either Victoria or Nanaimo, the Property offers the opportunity to service a vast client base on Vancouver Island.

## HIGHLIGHTS

- 4.17 acres of land
- Secured yard with automatic gate (leveled & concrete/gravel surfaced)
- 23,640 SF main warehouse (built in 2009)
- 4 grade loading doors with potential for up to 15
- 3,642 SF ancillary warehouse (built in 2019) with additional grade level loading door
- 665 lineal ft of Highway 18 frontage
- 3 separate points of access
- 1,600 amp 3-phase power
- Metal roofing
- Minutes from HWY 1, Downtown Duncan & new North Cowichan Hospital
- Centrally located between Victoria (60km) and Nanaimo (35km)