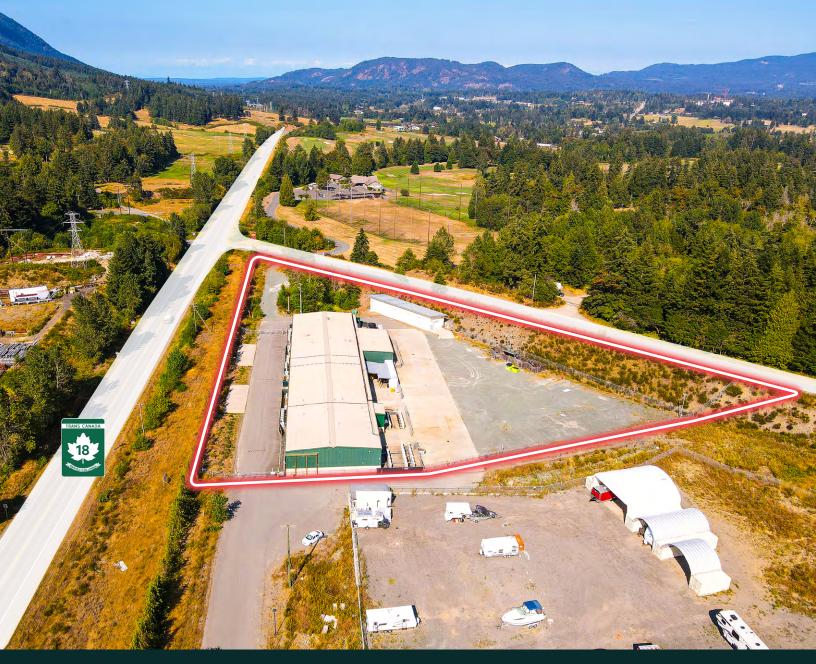

# FOR LEASE

UP TO 27,282 SF ON 4.17 ACRES FRONTING HWY 18

## THE OPPORTUNITY

CBRE Victoria is pleased to present the opportunity to lease up to 27,282 SF of industrial space on 4.17 acres located in Duncan, BC. The Property, located at 3695 Drinkwater Road, offers a main warehouse building with 23,640 SF floorplate as well as an additional 3,642 SF ancillary warehouse building. The building and concrete/gravel surfaced yard are secured with fencing and automatic gates. The Property benefits from I1 Light Industrial zoning which allows for an extremely wide range of potential uses. Situated blocks from HWY 1, minutes from Downtown Duncan / North Cowichan Hospital, and less than an hour from either Victoria or Nanaimo, the Property offers the opportunity to service a vast client base on Vancouver Island.

## HIGHLIGHTS

- 4.17 acres of land
- Secured yard with automatic gate (leveled & concrete/gravel surfaced)
- 23,640 SF main warehouse (built in 2009)
- 4 grade loading doors with potential for up to 15
- 3,642 SF ancillary warehouse (built in 2019) with additional grade level loading door
- 665 lineal ft of Highway 18 frontage
- 3 separate points of access
- 1,600 amp 3-phase power
- Metal roofing
- Minutes from HWY 1, Downtown Duncan & new North Cowichan Hospital
- Centrally located between Victoria (60km) and Nanaimo (35km)