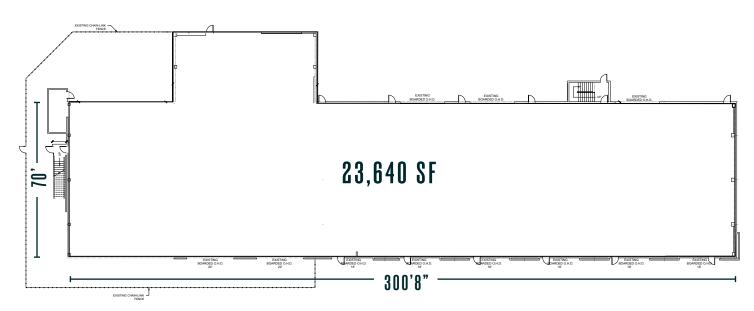

## FLOOR PLAN

MAIN WAREHOUSE - 23,640 SF

WAREHOUSE INTERIOR

ANCILLARY WAREHOUSE - 3,642 SF