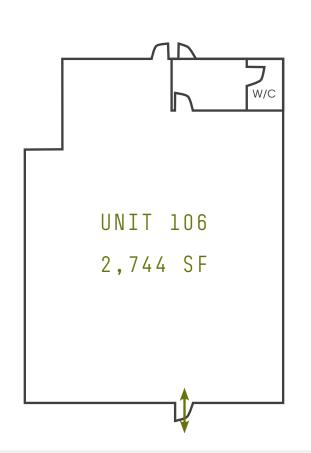

| Civic Address   | 2749-2763 Beverly Street, Duncan BC |
|-----------------|-------------------------------------|
| Available Units |                                     |
| Unit 106        | 2,744 SF                            |
| Unit 109        | 939 SF                              |
| Unit 113        | 2,450 SF                            |
| Zoning          | C2-Commercial General Zone          |
| Parking         | 421 on-site surface stalls          |