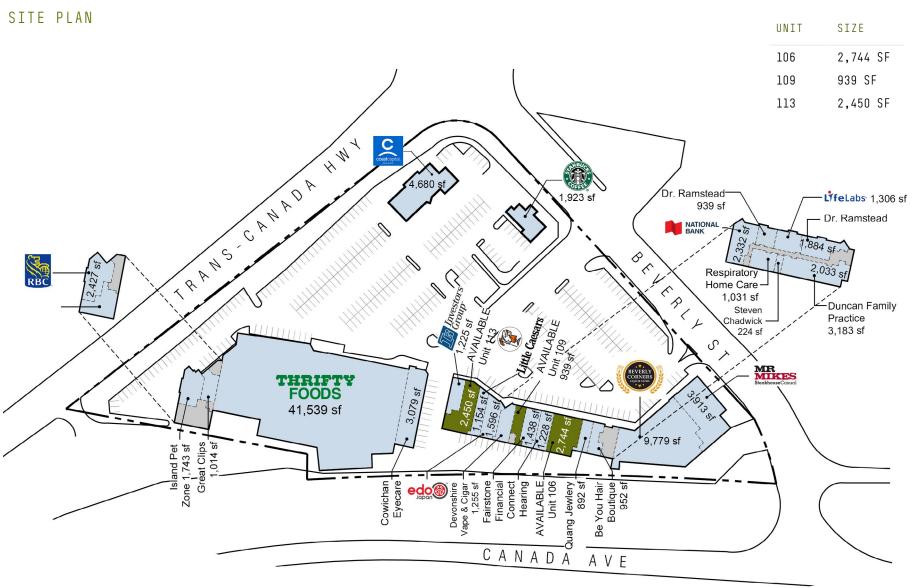

### DUNCAN'S MOST PROMINENT COMMERCIAL CENTRE

Position your business at Beverly Corners, one of Duncan's most prominent commercial centres, located at 2749-2763 Beverly Street. Anchored by Thrifty Foods, Beverly Corners Liquor Store, Mr. Mikes Steakhouse, and Starbucks, this high-traffic retail hub offers excellent visibility and consistent customer flow. Its strategic location across from the newly constructed Cowichan Secondary School and Vancouver Island University ensures a steady stream of students, faculty, and local residents. With over 30,000 in annual average daily traffic, Beverly Corners provides unmatched exposure for retailers looking to grow their presence in the Cowichan Valley.

| Civic Address   | 2749-2763 Beverly Street, Duncan BC |
|-----------------|-------------------------------------|
| Available Units |                                     |
| Unit 106        | 2,744 SF                            |
| Unit 109        | 939 SF                              |
| Unit 113        | 2,450 SF                            |
| Zoning          | C2-Commercial General Zone          |
| Parking         | 421 on-site surface stalls          |

#### **ANCHOR TENANTS**