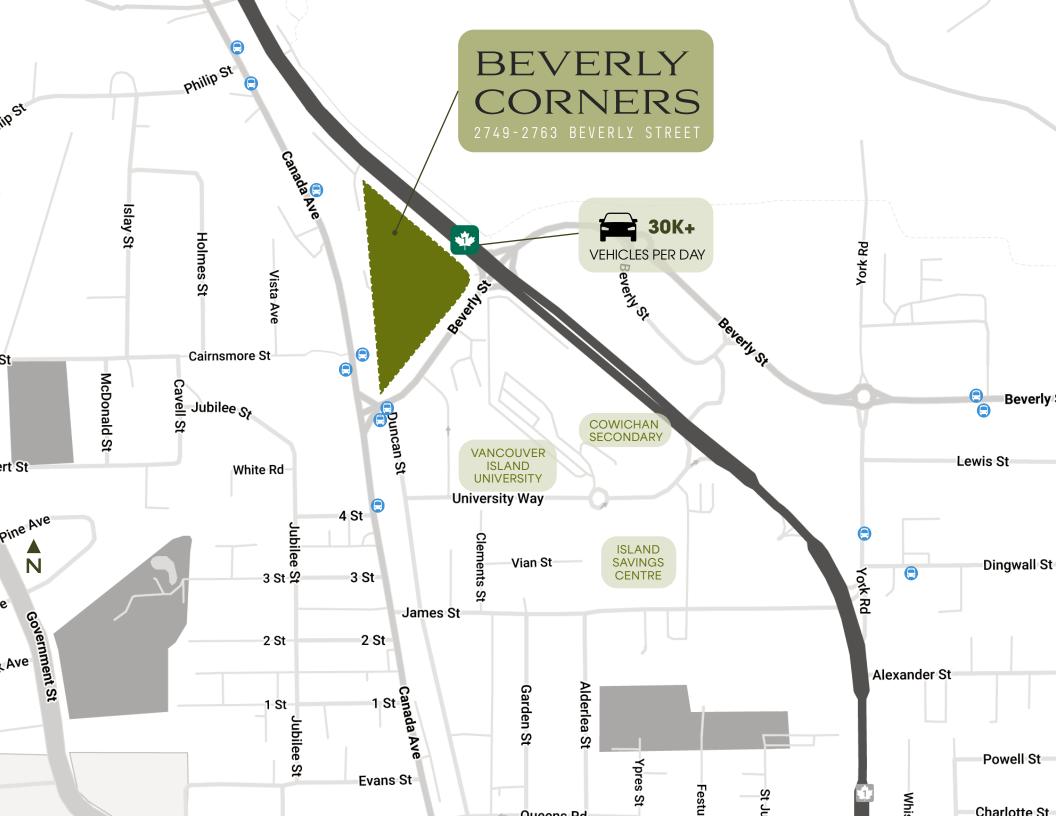

### DUNCAN'S MOST PROMINENT COMMERCIAL CENTRE

Position your business at Beverly Corners, one of Duncan's most prominent commercial centres, located at 2749-2763 Beverly Street. Anchored by Thrifty Foods, Beverly Corners Liquor Store, Mr. Mikes Steakhouse, and Starbucks, this high-traffic retail hub offers excellent visibility and consistent customer flow. Its strategic location across from the newly constructed Cowichan Secondary School and Vancouver Island University ensures a steady stream of students, faculty, and local residents. With over 30,000 in annual average daily traffic, Beverly Corners provides unmatched exposure for retailers looking to grow their presence in the Cowichan Valley.

| Civic Address   | 2749-2763 Beverly Street, Duncan BC |
|-----------------|-------------------------------------|
| Available Units |                                     |
| Unit 106        | 2,744 SF                            |
| Unit 109        | 939 SF                              |
| Unit 113        | 2,450 SF                            |
| Zoning          | C2-Commercial General Zone          |
| Parking         | 421 on-site surface stalls          |