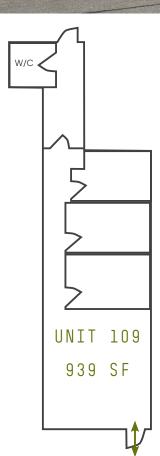

| Civic Address   | 2749-2763 Beverly Street, Duncan BC |
|-----------------|-------------------------------------|
| Available Units |                                     |
| Unit 106        | 2,744 SF                            |
| Unit 109        | 939 SF                              |
| Unit 113        | 2,450 SF                            |
| Zoning          | C2-Commercial General Zone          |
| Parking         | 421 on-site surface stalls          |