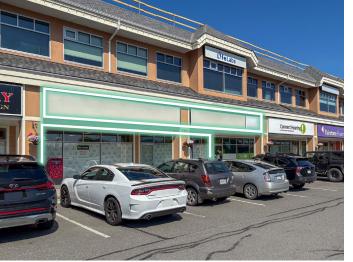

| Civic Address   | 2749-2763 Beverly Street, Duncan BC |
|-----------------|-------------------------------------|
| Available Units |                                     |
| Unit 106        | 2,744 SF                            |
| Unit 109        | 939 SF                              |
| Unit 113        | 2,450 SF                            |
| Zoning          | C2-Commercial General Zone          |
| Parking         | 421 on-site surface stalls          |