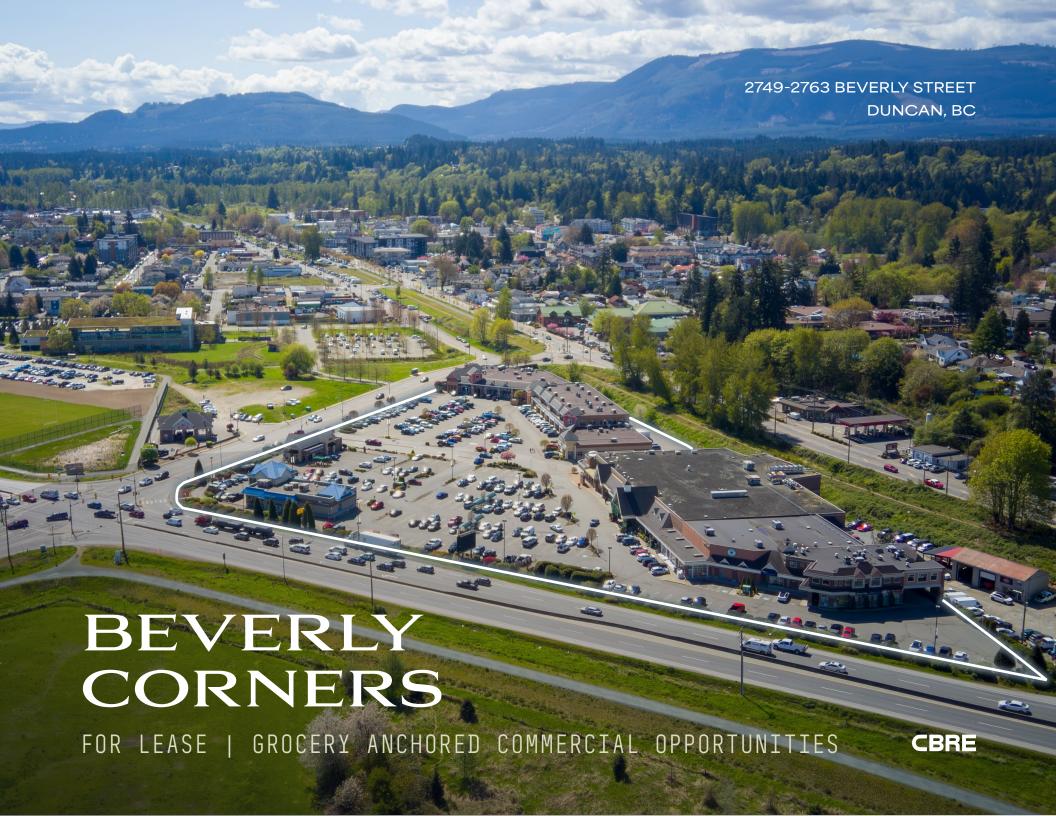

# BEVERLY CORNERS

### DUNCAN'S MOST PROMINENT COMMERCIAL CENTRE

Position your business at Beverly Corners, one of Duncan's most prominent commercial centres, located at 2749-2763 Beverly Street. Anchored by Thrifty Foods, Beverly Corners Liquor Store, Mr. Mikes Steakhouse, and Starbucks, this high-traffic retail hub offers excellent visibility and consistent customer flow. Its strategic location across from the newly constructed Cowichan Secondary School and Vancouver Island University ensures a steady stream of students, faculty, and local residents. With over 30,000 in annual average daily traffic, Beverly Corners provides unmatched exposure for retailers looking to grow their presence in the Cowichan Valley.