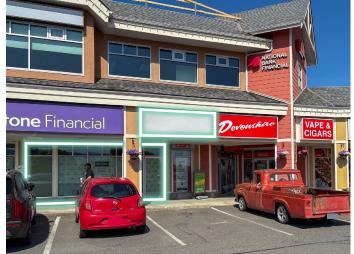

| Civic Address   | 2749-2763 Beverly Street, Duncan BC |
|-----------------|-------------------------------------|
| Available Units |                                     |
| Unit 106        | 2,744 SF                            |
| Unit 109        | 939 SF                              |
| Unit 113        | 2,450 SF                            |
| Zoning          | C2-Commercial General Zone          |
| Parking         | 421 on-site surface stalls          |