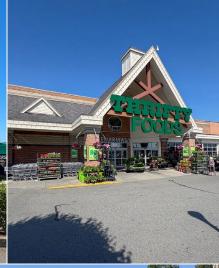

### DUNCAN'S MOST PROMINENT COMMERCIAL CENTRE

Position your business at Beverly Corners, one of Duncan's most prominent commercial centres, located at 2749-2763 Beverly Street. Anchored by Thrifty Foods, Beverly Corners Liquor Store, Mr. Mikes Steakhouse, and Starbucks, this high-traffic retail hub offers excellent visibility and consistent customer flow. Its strategic location across from the newly constructed Cowichan Secondary School and Vancouver Island University ensures a steady stream of students, faculty, and local residents. With over 30,000 in annual average daily traffic, Beverly Corners provides unmatched exposure for retailers looking to grow their presence in the Cowichan Valley.

#### **ANCHOR TENANTS**