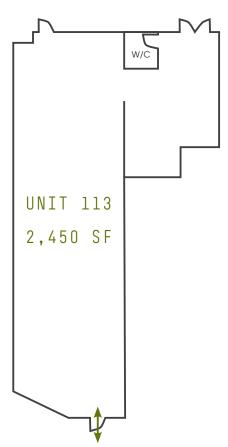

| Civic Address   | 2749-2763 Beverly Street, Duncan BC |
|-----------------|-------------------------------------|
| Available Units |                                     |
| Unit 106        | 2,744 SF                            |
| Unit 109        | 939 SF                              |
| Unit 113        | 2,450 SF                            |
| Zoning          | C2-Commercial General Zone          |
| Parking         | 421 on-site surface stalls          |