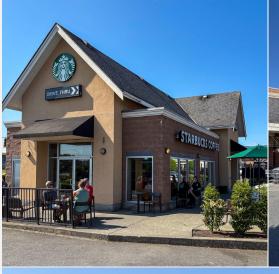

### DUNCAN'S MOST PROMINENT COMMERCIAL CENTRE

Position your business at Beverly Corners, one of Duncan's most prominent commercial centres, located at 2749-2763 Beverly Street. Anchored by Thrifty Foods, Beverly Corners Liquor Store, Mr. Mikes Steakhouse, and Starbucks, this high-traffic retail hub offers excellent visibility and consistent customer flow. Its strategic location across from the newly constructed Cowichan Secondary School and Vancouver Island University ensures a steady stream of students, faculty, and local residents. With over 30,000 in annual average daily traffic, Beverly Corners provides unmatched exposure for retailers looking to grow their presence in the Cowichan Valley.

#### **ANCHOR TENANTS**