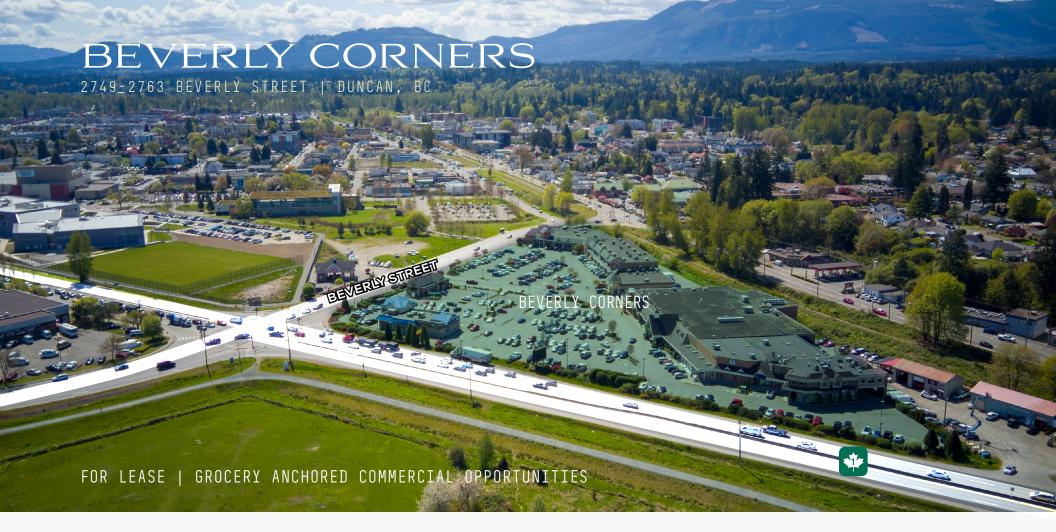

### DUNCAN'S MOST PROMINENT COMMERCIAL CENTRE

Position your business at Beverly Corners, one of Duncan's most prominent commercial centres, located at 2749-2763 Beverly Street. Anchored by Thrifty Foods, Beverly Corners Liquor Store, Mr. Mikes Steakhouse, and Starbucks, this high-traffic retail hub offers excellent visibility and consistent customer flow. Its strategic location across from the newly constructed Cowichan Secondary School and Vancouver Island University ensures a steady stream of students, faculty, and local residents. With over 30,000 in annual average daily traffic, Beverly Corners provides unmatched exposure for retailers looking to grow their presence in the Cowichan Valley.

Duncan, known as the City of Totems, is experiencing rapid growth and revitalization. The city is welcoming new residential developments, the ongoing construction of the Cowichan District Hospital, and major infrastructure investments that are transforming the region. This dynamic environment makes Duncan an ideal location for businesses seeking long-term success. Beverly Corners stands out as a key destination for both locals and visitors, offering a unique opportunity to capitalize on the city's momentum and expanding consumer base.