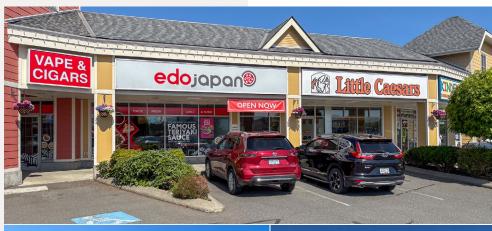

### DUNCAN'S MOST PROMINENT COMMERCIAL CENTRE

Position your business at Beverly Corners, one of Duncan's most prominent commercial centres, located at 2749-2763 Beverly Street. Anchored by Thrifty Foods, Beverly Corners Liquor Store, Mr. Mikes Steakhouse, and Starbucks, this high-traffic retail hub offers excellent visibility and consistent customer flow. Its strategic location across from the newly constructed Cowichan Secondary School and Vancouver Island University ensures a steady stream of students, faculty, and local residents. With over 30,000 in annual average daily traffic, Beverly Corners provides unmatched exposure for retailers looking to grow their presence in the Cowichan Valley.

#### **ANCHOR TENANTS**