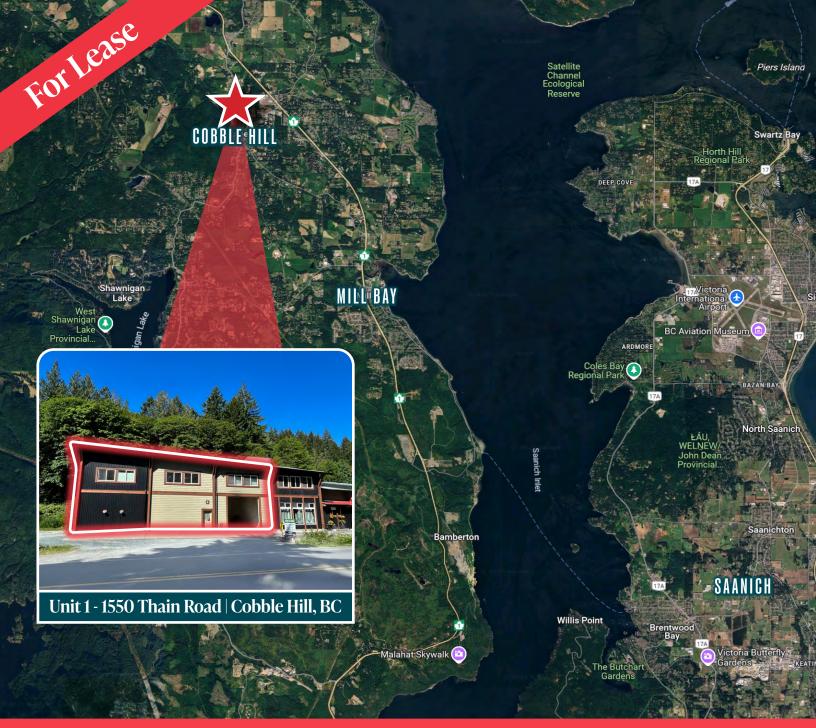

#### Unit 1 - 1550 Thain Road

2,731 SF I-1C (Light Industrial) 200 amp 3-phase 12' x 12' Grade Level Door Ample Parking Beside Unit \$17.00 PSF \$6.65 NNN (Utilities Included) Immediately

PARKING

- 3 minutes from Trans Canada Highway 1
- Exceptional frontage and access via Cobble Hill Rd

### Warehouse with Ample Parking Fronting Cobble Hill Road