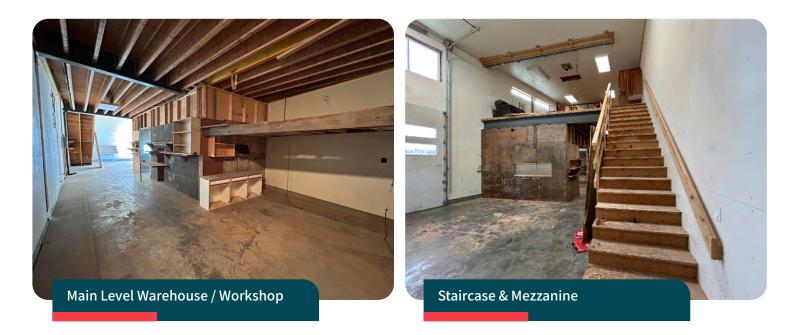

# The Opportunity

CBRE is pleased to present the opportunity to lease a 2,731 square foot industrial space in a well-maintained building along Cobble Hill Road. The unit consists of 1,695 square feet on the main floor, with 1,036 square feet on the mezzanine. The unit is currently built out with a showroom, 2 offices and a workshop in the rear, however the existing improvements can be removed to create an open workspace. Tenant inducements are available to qualified tenants.