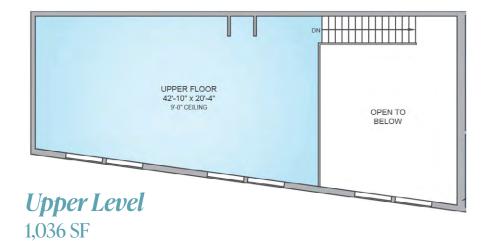

## **Floor Plan**

\*Plans are as built and do not reflect current improvements

# The Opportunity

CBRE is pleased to present the opportunity to lease a 2,731 square foot industrial space in a well-maintained building along Cobble Hill Road. The unit consists of 1,695 square feet on the main floor, with 1,036 square feet on the mezzanine. The unit is currently built out with a showroom, 2 offices and a workshop in the rear, however the existing improvements can be removed to create an open workspace. Tenant inducements are available to qualified tenants.