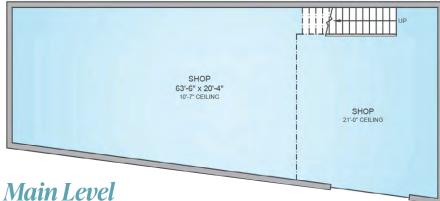

## **Floor Plan**

\*Plans are as built and do not reflect current improvements

#### **Main Le** 1,695 SF

# The Opportunity

CBRE is pleased to present the opportunity to lease a 2,731 square foot industrial space in a well-maintained building along Cobble Hill Road. The unit consists of 1,695 square feet on the main floor, with 1,036 square feet on the mezzanine. The unit is currently built out with a showroom, 2 offices and a workshop in the rear, however the existing improvements can be removed to create an open workspace. Tenant inducements are available to qualified tenants.

**COBBLE** 

- Building signage opportunity
- Ample parking beside the unit
- 200-amp 3 phase power supply
- 12'x12' grade level loading door
- 10'7" clear height below the mezzanine,
- 9' clear height above
- 21'02" full clear height near loading door
- Full of natural light