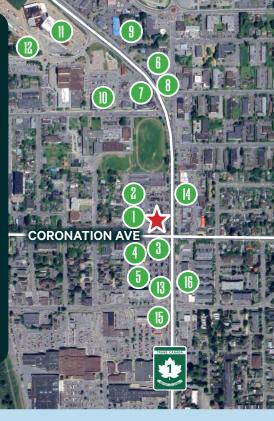

# DOWNTOWN DUNCAN

- 1 Nissan of Duncan
- 2 Duncan Dodge
- 3 Burger King
- 4 Original Joe's
- 5 Dollarama
- 6 Boston Pizza
- **7** A&W
- 8 Wendy's
- 9 McDonalds
- **10** Cowichan Recreation
- 11 Cowichan Seconday
- 12 V.I. University
- 13 TD Canada Trust
- 14 Green Leaf Bistro
- **I5** Co-op Gas
- 16 Dairy Queen