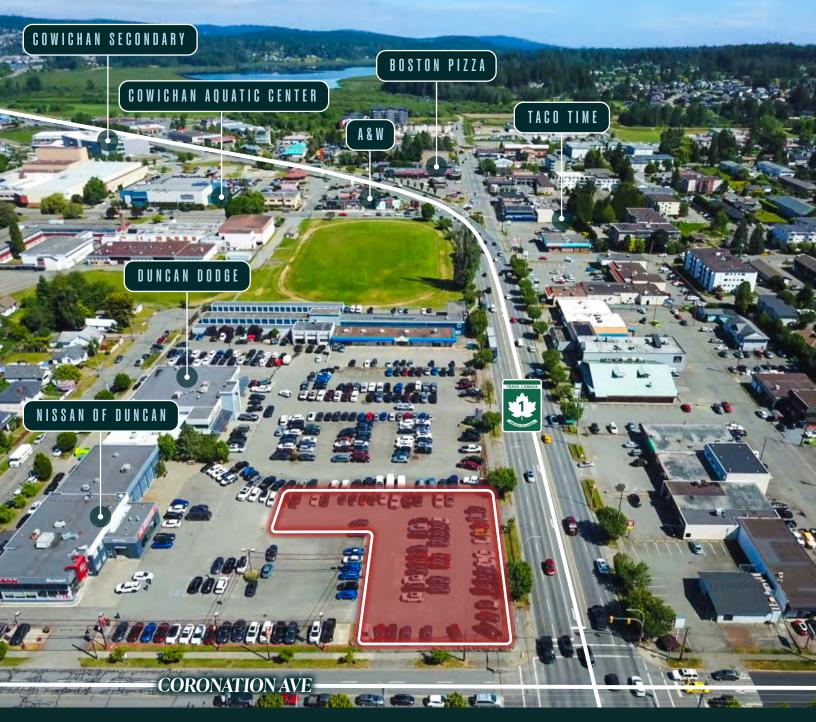

### OPPORTUNITY

CBRE Victoria is pleased to present the opportunity to purchase 421 Trans Canada Highway in Duncan BC. The 20,848 SF lot is currently leased to a strong covenant tenant, with two 5-year renewal terms remaining on the site. The property sits on the corner of the Trans Canada Highway and Coronation Ave, in the heart of the Duncan core.

### **HIGHLIGHTS**

- 20,848 SF of flat gravel surfaced land
- Over 165 feet of high-traffic HWY 1 frontage
- Corner lot (HWY 1 at Coronation Ave)
- Extremely well situated within the Duncan commercial core
- Significant in-place income with additional upside upon renewal (May 2026)
- Strong covenant tenant
- Flexible and comprehensive zoning
- Long-term development potential

## PROPERTY DETAILS

Municipal Address: Legal Description:

PID:

Lot Size: Zoning:

**Property Taxes:** 

421 Trans Canada Hwy | Duncan, BC LOT A, PLAN VIP41839, SECTION 17, RANGE 6, QUAMICHAN LAND DISTRICT

000-897-833

0.48 Acres (20,848 SF)

**HCC - Highway Corridor Commercial** 

\$15,103.35 (2025)