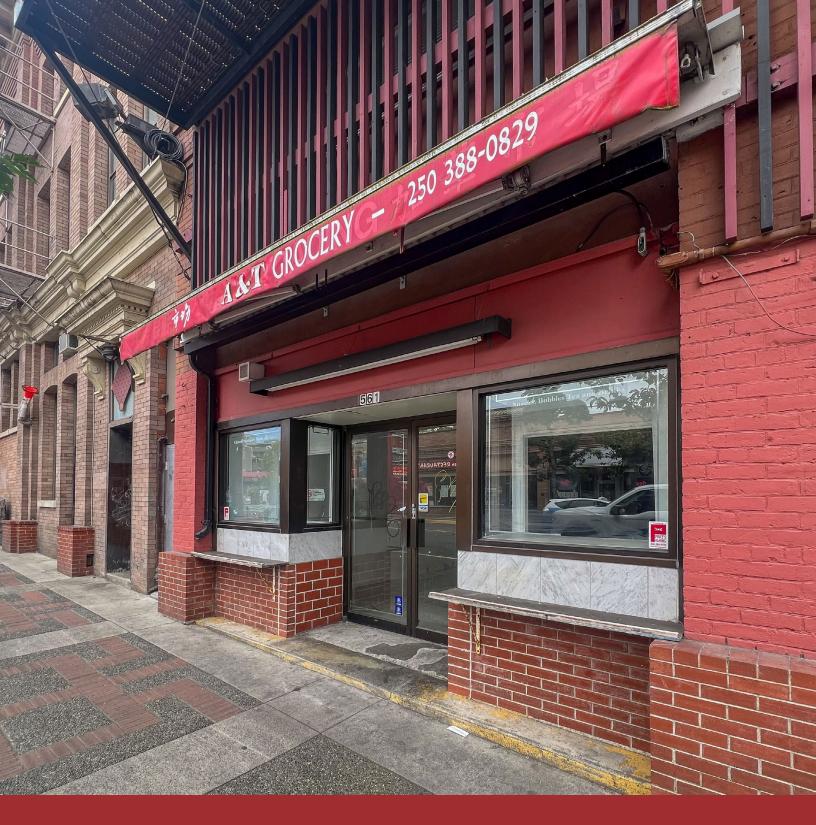

# Join Victoria's Historic Chinatown

561 Fisgard Street | Retail Opportunity

**FOR LEASE** 

#### Retail Opportunity | For Lease

CBRE Victoria is excited to present a retail opportunity in Victoria's historic Chinatown. 561 Fisgard Street offers 873 square feet of open-concept space featuring a back storage room, freezer room, and a private washroom. The unit benefits from year-round foot and vehicle traffic, as well as signage opportunities. This is an ideal chance to join Canada's oldest Chinatown alongside established retailers such as Don Mee, Wah Lai Yuen Bakery + Restaurant, and Ocean Garden Restaurant.

## Join Victoria's Historic Chinatown

561 Fisgard Street | Retail Opportunity