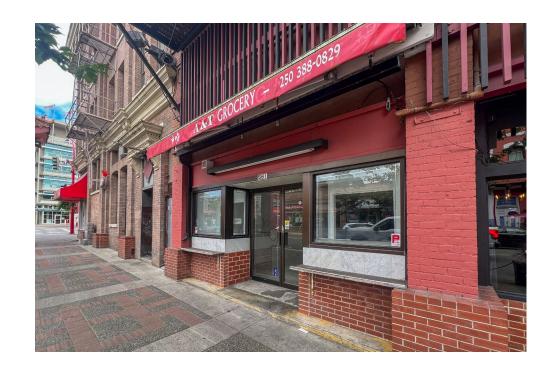

#### Retail Opportunity | For Lease

CBRE Victoria is excited to present a retail opportunity in Victoria's historic Chinatown. 561 Fisgard Street offers 873 square feet of open-concept space featuring a back storage room, freezer room, and a private washroom. The unit benefits from year-round foot and vehicle traffic, as well as signage opportunities. This is an ideal chance to join Canada's oldest Chinatown alongside established retailers such as Don Mee, Wah Lai Yuen Bakery + Restaurant, and Ocean Garden Restaurant.