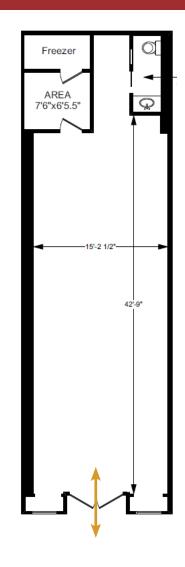

#### Retail Opportunity | For Lease

CBRE Victoria is excited to present a retail opportunity in Victoria's historic Chinatown. 561 Fisgard Street offers 873 square feet of open-concept space featuring a back storage room, freezer room, and a private washroom. The unit benefits from year-round foot and vehicle traffic, as well as signage opportunities. This is an ideal chance to join Canada's oldest Chinatown alongside established retailers such as Don Mee, Wah Lai Yuen Bakery + Restaurant, and Ocean Garden Restaurant.

### Available Unit

| 561 Fisgard Street, Victoria BC |                       |
|---------------------------------|-----------------------|
| Size                            | 873 SF                |
| Lease Rate                      | Contact Listing Agent |
| Additional Rent                 | \$16.76 PSF (est.)    |

# 561 Fisgard Street

Size Additional Rent 873 SF \$16.76 PSF (est.)