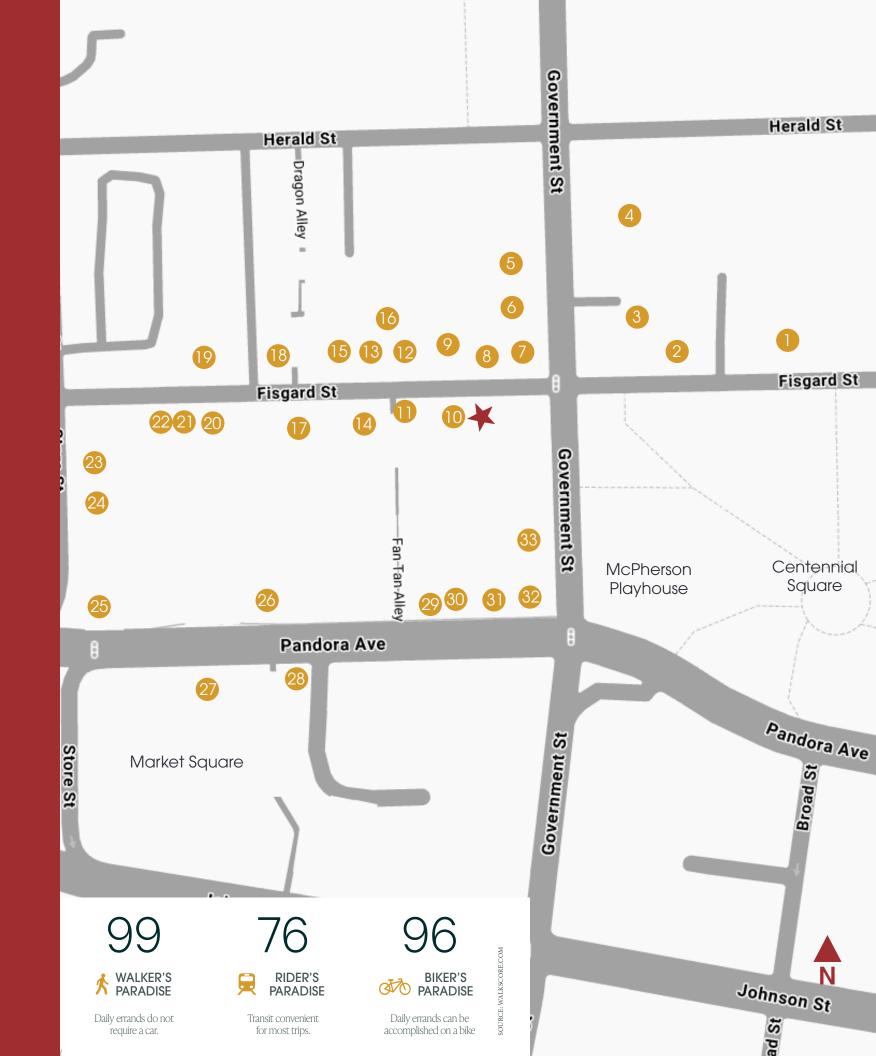

# Canada's Oldest Chinatown

#### Food & Beverage

- 1. YuaBistro
- 2. Indian Aroma Restaurant
- 3. QV Cafe & Bakery
- 4. Brasserie L'Ecole
- 5. Victoria BBQ House & Bakery
- 6. Shizen Japanese Restaurant
- 7. Ocean Garden Restaurant
- 8. I Kyu Noodles
- 9. Wah Lai Yuen Bakery + Restaurant
- 10. Matadora Tapas
- 11. Fan Tan Cafe
- 12. Little Yunnan Restaurant
- 13. Kwong Tung Seafood Restaurant
- 14. Ugly Duckling Dining & Provisions
- 15. Don Mee
- 16. MAiiZ Nixtamal Eatery & Tortilleria
- 17. Bean Around The World
- 18. The Bubble Tea Place
- 19. Pinhalla Pinball Pizzeria
- 20. La Roux Patisserie
- 21. Ohana Sushi
- 22. Eva Schnitzelhaus
- 23. Sour Pickle Cafe
- 24. Chubby Dumpling
- 25. Swans Pub
- 26. Virtuous Pie
- 27. The Drake Eatery
- 28. Shanzee's Old Town
- 29. Habit Coffee
- 30. Dumpling Drop
- 31. Momi Noodle
- 32. Varsha Indian Kitchen
- 33. Freshslice Pizza