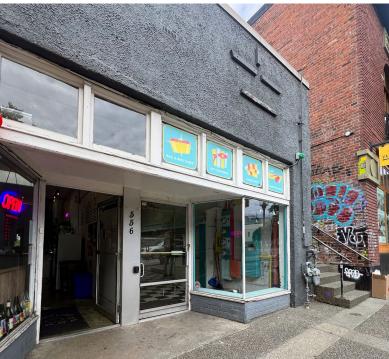

### Retail Opportunity | For Lease

CBRE Victoria is pleased to present a unique retail lease opportunity. Located at 556B Pandora Avenue in a vibrant part of Downtown Victoria and Chinatown. This unit has 2,061 square feet of open space, one private washroom, and a mezzanine area. Steps away from the historic Fan Tan Alley and neighbours to several established businesses including Dumpling Drop, Habit Coffee, Momi Noodle, and Varsha Indian Kitchen. Tenants will benefit from ample foot and vehicle traffic, plus, flexible OTD-1 zoning allows for an array of business uses.

## Details

| 556B Pandora Avenue, Victoria BC |                          |
|----------------------------------|--------------------------|
| Size                             | 2,061 SF                 |
| Gross Rent                       | \$3,500 per month        |
| Zoning                           | OTD-1: Old Town District |

#### Ground Floor