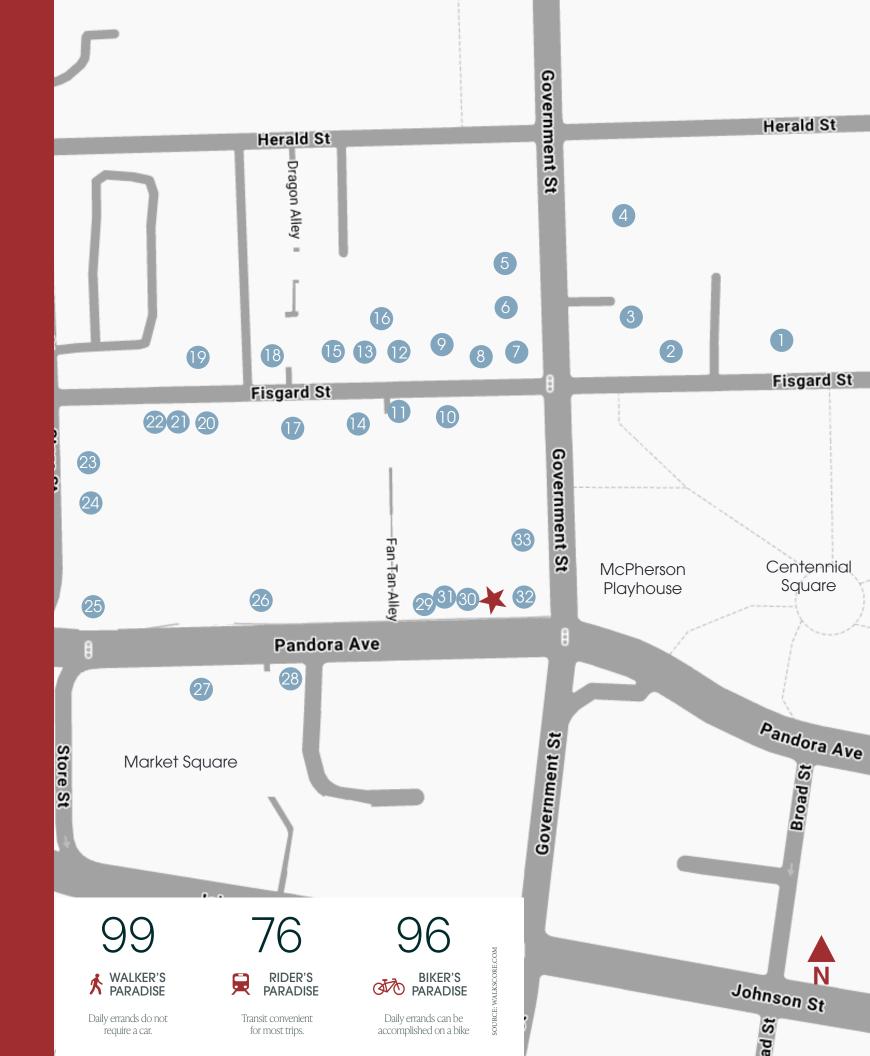

# Old Town District

- 1. YuaBistro
- 2. Indian Aroma Restaurant
- 3. QV Cafe & Bakery
- 4. Brasserie L'Ecole
- 5. Victoria BBQ House & Bakery
- 6. Shizen Japanese Restaurant
- 7. Ocean Garden Restaurant
- 8. I Kyu Noodles
- 9. Wah Lai Yuen Bakery + Restaurant
- 10. Matadora Tapas
- 11. Fan Tan Cafe
- 12. Little Yunnan Restaurant
- 13. Kwong Tung Seafood Restaurant
- 14. Ugly Duckling Dining & Provisions
- 15. Don Mee
- 16. MAiiZ Nixtamal Eatery & Tortilleria
- 17. Bean Around The World
- 18. The Bubble Tea Place
- 19. Pinhalla Pinball Pizzeria
- 20. La Roux Patisserie
- 21. Ohana Sushi
- 22. Eva Schnitzelhaus
- 23. Sour Pickle Cafe
- 24. Chubby Dumpling
- 25. Swans Pub
- 26. Virtuous Pie
- 27. The Drake Eatery
- 28. Shanzee's Old Town
- 29. Habit Coffee
- 30. Dumpling Drop
- 31. Momi Noodle
- 32. Varsha Indian Kitchen
- 33. Freshslice Pizza

# Highlights

- High foot and vehicle traffic year round
- Steps away from Fan Tan Alley & Chinatown
- Located along public transit and bike routes