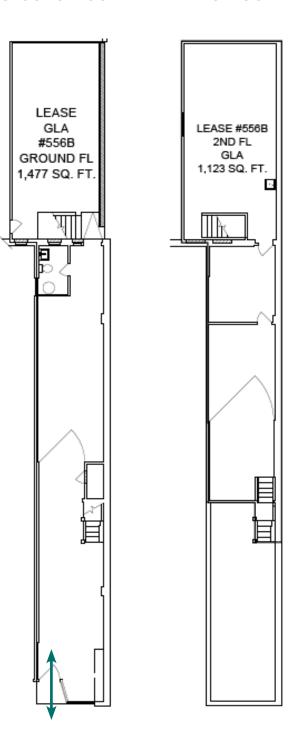

#### Ground Floor

#### 2nd Floor

### Retail Opportunity | For Lease

CBRE Victoria is pleased to present a unique retail lease opportunity. Located at 556B Pandora Avenue in a vibrant part of Downtown Victoria and Chinatown. This unit has 2,061 square feet of open space, one private washroom, and a mezzanine area. Steps away from the historic Fan Tan Alley and neighbours to several established businesses including Dumpling Drop, Habit Coffee, Momi Noodle, and Varsha Indian Kitchen. Tenants will benefit from ample foot and vehicle traffic, plus, flexible OTD-1 zoning allows for an array of business uses.

## Details

| 556B Pandora Avenue, Victoria BC |                          |
|----------------------------------|--------------------------|
| Size                             | 2,061 SF                 |
| Gross Rent                       | \$3,500 per month        |
| Zoning                           | OTD-1: Old Town District |