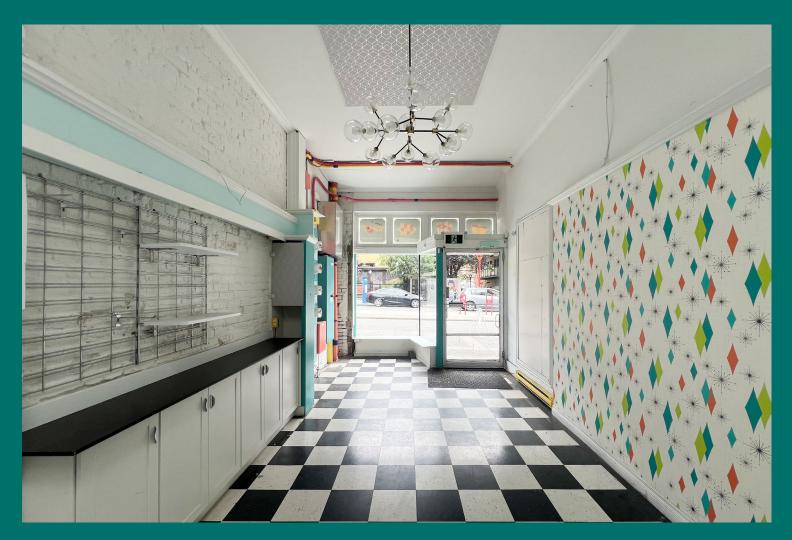

### Retail Opportunity | For Lease

CBRE Victoria is pleased to present a unique retail lease opportunity. Located at 556B Pandora Avenue in a vibrant part of Downtown Victoria and Chinatown. This unit has 2,061 square feet of open space, one private washroom, and a mezzanine area. Steps away from the historic Fan Tan Alley and neighbours to several established businesses including Dumpling Drop, Habit Coffee, Momi Noodle, and Varsha Indian Kitchen. Tenants will benefit from ample foot and vehicle traffic, plus, flexible OTD-1 zoning allows for an array of business uses.

## Details

| 556B Pandora Avenue, Victoria BC |                          |
|----------------------------------|--------------------------|
| Size                             | 2,061 SF                 |
| Gross Rent                       | \$3,500 per month        |
| Zoning                           | OTD-1: Old Town District |

#### Ground Floor