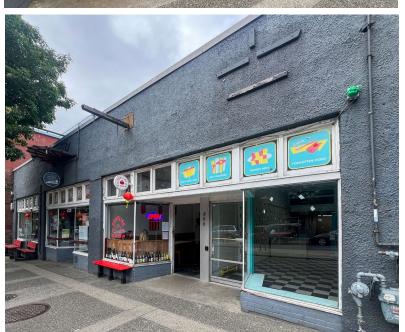

### Retail Opportunity | For Lease

CBRE Victoria is pleased to present a unique retail lease opportunity. Located at 556B Pandora Avenue in a vibrant part of Downtown Victoria and Chinatown. This unit has 2,061 square feet of open space, one private washroom, and a mezzanine area. Steps away from the historic Fan Tan Alley and neighbours to several established businesses including Dumpling Drop, Habit Coffee, Momi Noodle, and Varsha Indian Kitchen. Tenants will benefit from ample foot and vehicle traffic, plus, flexible OTD-1 zoning allows for an array of business uses.

## Details

| 556B Pandora Avenue, Victoria BC |                          |
|----------------------------------|--------------------------|
| Size                             | 2,061 SF                 |
| Gross Rent                       | \$3,500 per month        |
| Zoning                           | OTD-1: Old Town District |

#### Ground Floor