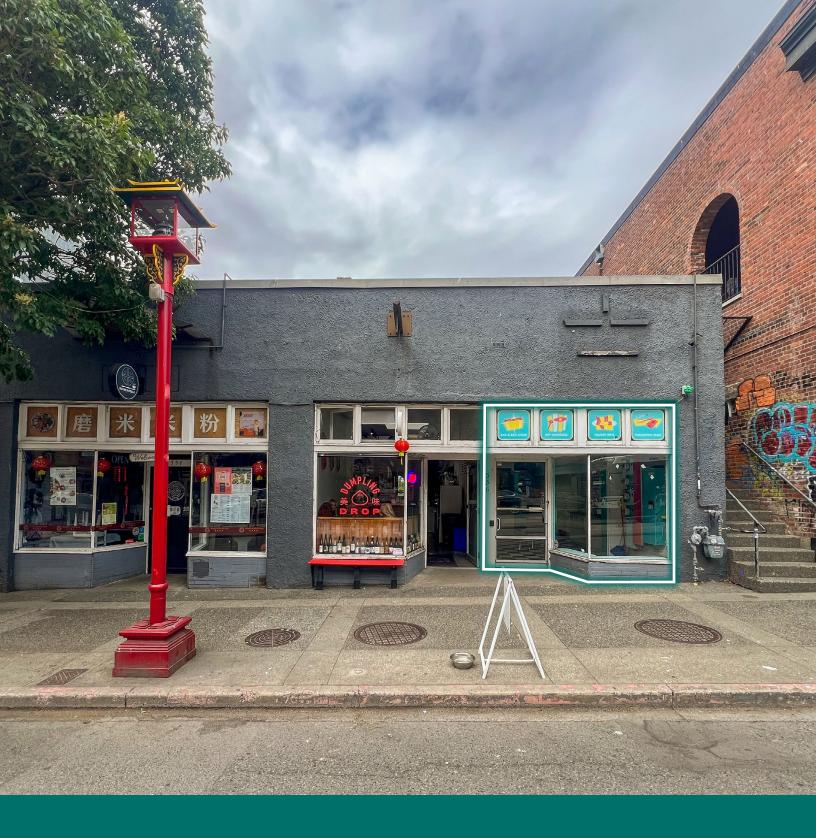

### Retail Opportunity | For Lease

CBRE Victoria is pleased to present a unique retail lease opportunity. Located at 556B Pandora Avenue in a vibrant part of Downtown Victoria and Chinatown. This unit has 2,061 square feet of open space, one private washroom, and a mezzanine area. Steps away from the historic Fan Tan Alley and neighbours to several established businesses including Dumpling Drop, Habit Coffee, Momi Noodle, and Varsha Indian Kitchen. Tenants will benefit from ample foot and vehicle traffic, plus, flexible OTD-1 zoning allows for an array of business uses.

## Details

| 556B Pandora Avenue, Victoria BC |                          |
|----------------------------------|--------------------------|
| Size                             | 2,061 SF                 |
| Gross Rent                       | \$3,500 per month        |
| Zoning                           | OTD-1: Old Town District |

# Highlights

- High foot and vehicle traffic year round
- Steps away from Fan Tan Alley & Chinatown
- Located along public transit and bike routes