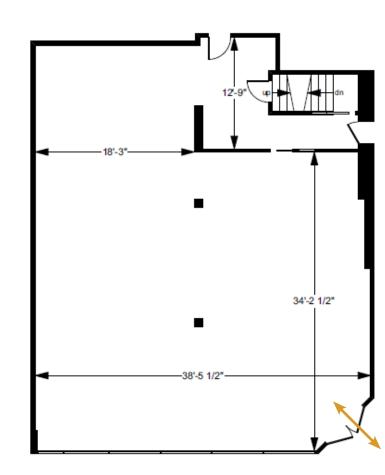

### 1628 Government Street, Victoria BC 1,789 SF Size Contact Listing Agent Lease Rate Zoning OTD-1 Old Town District

### 1628 Government Street

GOVERNMENT STREET

FISGARD STREE

Size 1,789 SF Zoning OTD-1