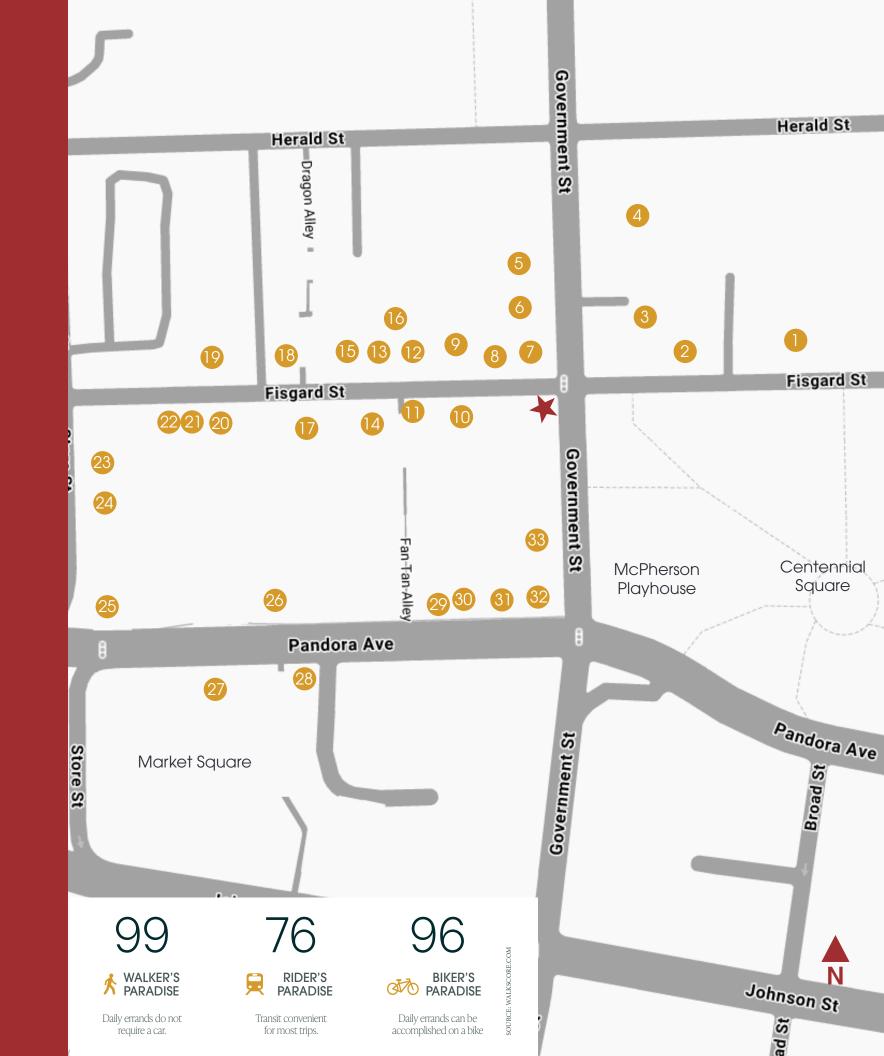

# Canada's Oldest Chinatown

### Food & Beverage

- 1. YuaBistro
- 2. Indian Aroma Restaurant
- 3. QV Cafe & Bakery
- 4. Brasserie L'Ecole
- 5. Victoria BBQ House & Bakery
- 6. Shizen Japanese Restaurant
- 7. Ocean Garden Restaurant
- 8. I Kyu Noodles
- 9. Wah Lai Yuen Bakery + Restaurant
- 10. Matadora Tapas
- 11. Fan Tan Cafe
- 12. Little Yunnan Restaurant
- 13. Kwong Tung Seafood Restaurant
- 14. Ugly Duckling Dining & Provisions
- 15. Don Mee
- 16. MAiiZ Nixtamal Eatery & Tortilleria
- 17. Bean Around The World
- 18. The Bubble Tea Place
- 19. Pinhalla Pinball Pizzeria
- 20. La Roux Patisserie
- 21. Ohana Sushi
- 22. Eva Schnitzelhaus
- 23. Sour Pickle Cafe
- 24. Chubby Dumpling
- 25. Swans Pub
- 26. Virtuous Pie
- 27. The Drake Eatery
- 28. Shanzee's Old Town
- 29. Habit Coffee
- 30. Dumpling Drop
- 31. Momi Noodle
- 32. Varsha Indian Kitchen
- 33. Freshslice Pizza