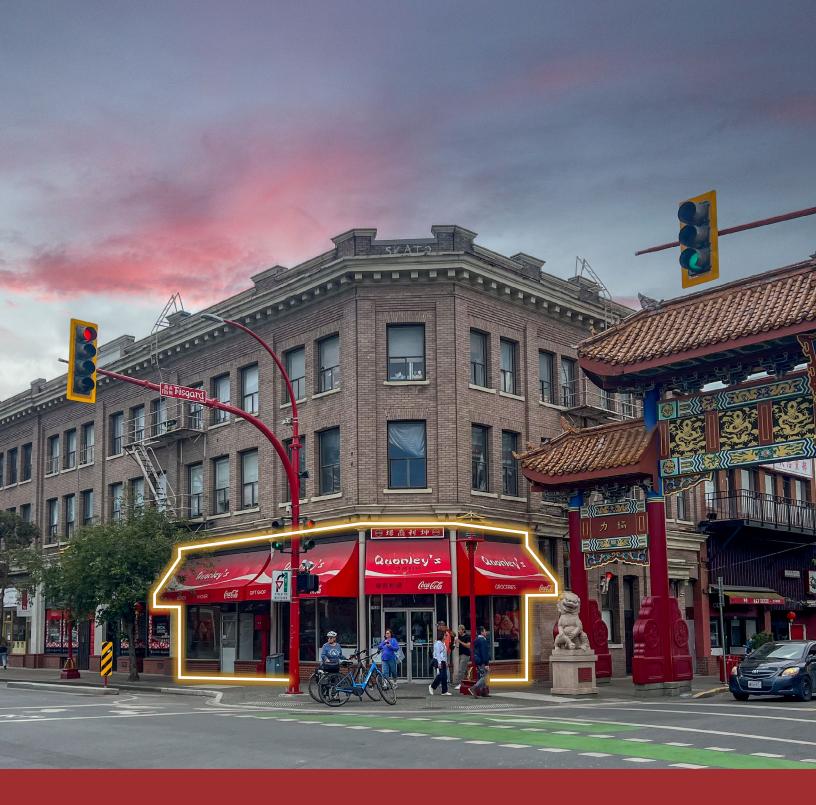

# Join Victoria's Historic Chinatown

1628 Government Street | Retail Opportunity

FOR LEASE

# Canada's Oldest Chinatown

Retail Opportunity | For Lease

CBRE Victoria is excited to present a prime corner retail opportunity in Victoria's historic Chinatown. Located on an iconic corner adjacent to the Gate of Harmonious Interest, 1628 Government Street offers 1,789 square feet of prime corner retail space. The unit benefits from year-round foot and vehicle traffic, as well as signage opportunities. This is an ideal chance to join Canada's oldest Chinatown alongside established retailers such as Don Mee, Wah Lai Yuen Bakery + Restaurant, and Ocean Garden Restaurant.

# Join Victoria's Historic Chinatown 1628 Government Street | Retail Opportunity