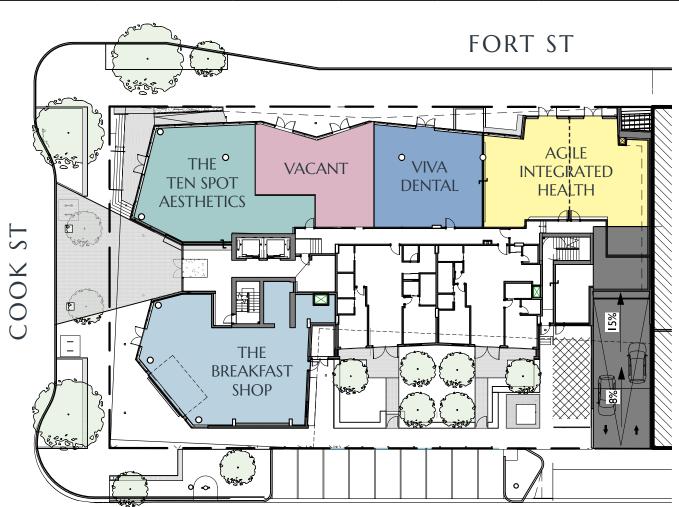

### LEASE SUMMARY

|               | CRU A              | CRU B        | CRU C        | CRU D        | CRU E/F                 |
|---------------|--------------------|--------------|--------------|--------------|-------------------------|
| Civic Address | 1025 Cook St       | 1101 Fort St | 1103 Fort St | 1105 Fort St | 1105/1107 Fort St       |
| Strata Lot #  | SL7                | SL1          | SL83         | SL4          | SL5/SL6                 |
| Tenant        | The Breakfast Shop | The Ten Spot | Vacant       | Viva Dental  | Agile Integrated Health |
| Total Area    | 2,385 SF           | 1,764 SF     | 1,144 SF     | 1,289 SF     | 2,066 SF                |
| Term Length   | 120 Months         | 120 Months   | Vacant       | 120 Months   | 60 Months               |
| Term Expiry   | 2034-11-14         | 2031-03-31   | Vacant       | 2030-04-30   | 2026-12-31              |