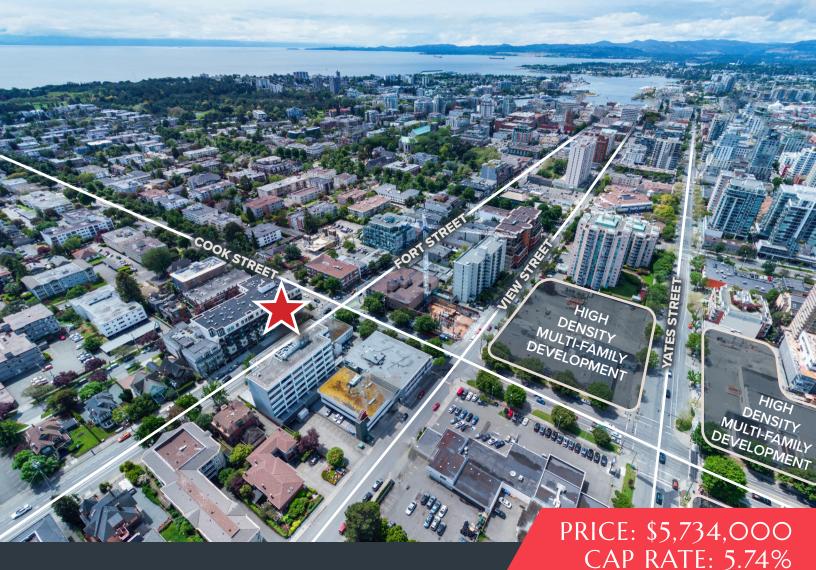

# THE OFFERING

CBRE Victoria's Investment Properties Group is pleased to present for sale, 6 contiguous retail strata units in the renowned Black & White development. Located at the bustling corner of Cook and Fort Street in Victoria, BC, this retail portfolio offers a rare opportunity to purchase over 8,000 SF of high-exposure retail on the edge of Harris Green. Built in 2019, Black & White is a mixed-use development which features 75 residential suites in addition to the 6 commercial units. Investors will benefit from the strong tenant mix, high-exposure location and significant passive investment income in a neighbourhood in the midst of rapid revitalization and densification.

# HIGH EXPOSURE RETAIL INVESTMENT OPPORTUNITY