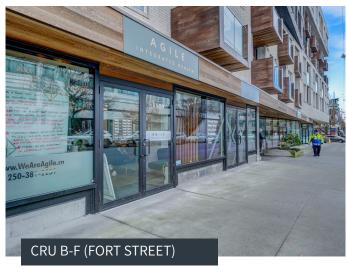

### LEASE SUMMARY

|               | CRU A              | CRU B        | CRU C        | CRU D        | CRU E/F                 |
|---------------|--------------------|--------------|--------------|--------------|-------------------------|
| Civic Address | 1025 Cook St       | 1101 Fort St | 1103 Fort St | 1105 Fort St | 1105/1107 Fort St       |
| Strata Lot #  | SL7                | SL1          | SL83         | SL4          | SL5/SL6                 |
| Tenant        | The Breakfast Shop | The Ten Spot | Vacant       | Viva Dental  | Agile Integrated Health |
| Total Area    | 2,385 SF           | 1,764 SF     | 1,144 SF     | 1,289 SF     | 2,066 SF                |
| Term Length   | 120 Months         | 120 Months   | Vacant       | 120 Months   | 60 Months               |
| Term Expiry   | 2034-11-14         | 2031-03-31   | Vacant       | 2030-04-30   | 2026-12-31              |