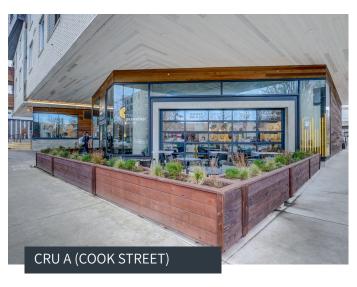

### LEASE SUMMARY

|               | CRU A              | CRU B        | CRU C        | CRU D        | CRU E/F                 |
|---------------|--------------------|--------------|--------------|--------------|-------------------------|
| Civic Address | 1025 Cook St       | 1101 Fort St | 1103 Fort St | 1105 Fort St | 1105/1107 Fort St       |
| Strata Lot #  | SL7                | SL1          | SL83         | SL4          | SL5/SL6                 |
| Tenant        | The Breakfast Shop | The Ten Spot | Vacant       | Viva Dental  | Agile Integrated Health |
| Total Area    | 2,385 SF           | 1,764 SF     | 1,144 SF     | 1,289 SF     | 2,066 SF                |
| Term Length   | 120 Months         | 120 Months   | Vacant       | 120 Months   | 60 Months               |
| Term Expiry   | 2034-11-14         | 2031-03-31   | Vacant       | 2030-04-30   | 2026-12-31              |