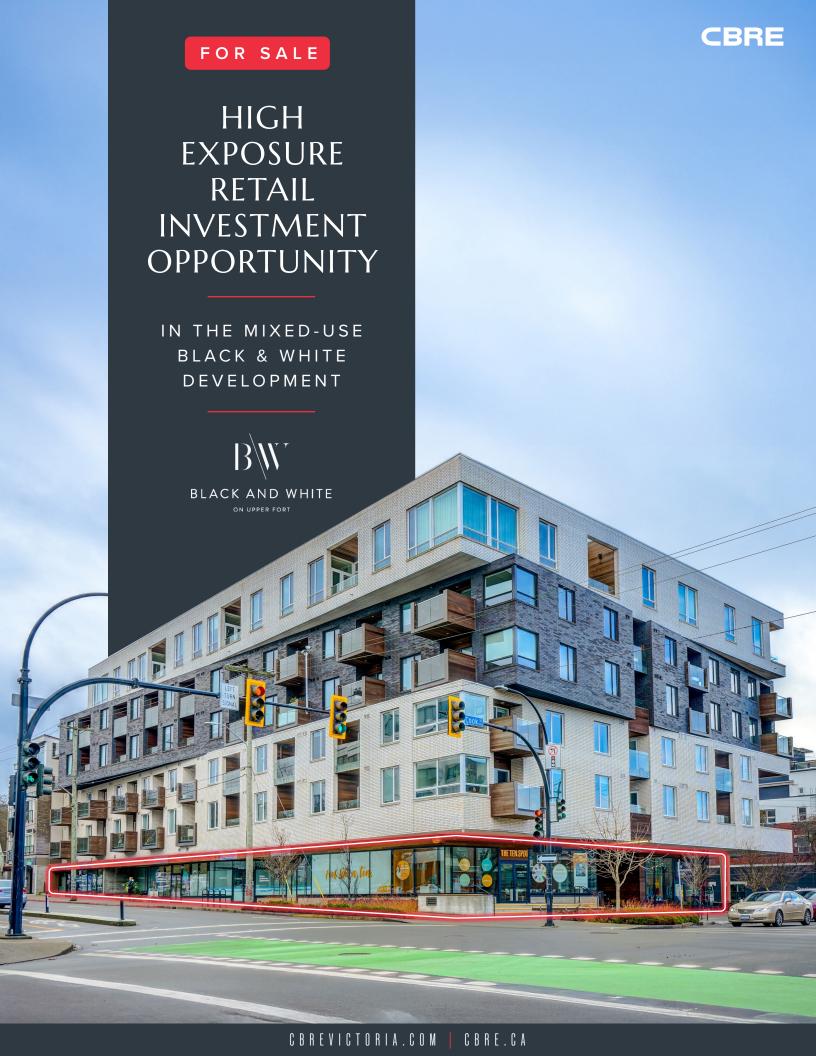

# THE OFFERING

CBRE Victoria's Investment Properties Group is pleased to present for sale, 6 contiguous retail strata units in the renowned Black & White development. Located at the bustling corner of Cook and Fort Street in Victoria, BC, this retail portfolio offers a rare opportunity to purchase over 8,000 SF of high-exposure retail on the edge of Harris Green. Built in 2019, Black & White is a mixed-use development which features 75 residential suites in addition to the 6 commercial units. Investors will benefit from the strong tenant mix, high-exposure location and significant passive investment income in a neighbourhood in the midst of rapid revitalization and densification.

### **HIGHLIGHTS**

- 6 contiguous commercial strata units
- + 8,800+ SF of floor area
- Extremely high exposure corner
- + Excellent year-round traffic
- + High quality new construction
- + 225+ feet of retail frontage on Fort & Cook St
- + 9 reserved underground parking stalls
- Grade-level loading on Meares St
- Located directly on transit & bike lanes

# HIGH EXPOSURE RETAIL INVESTMENT OPPORTUNITY