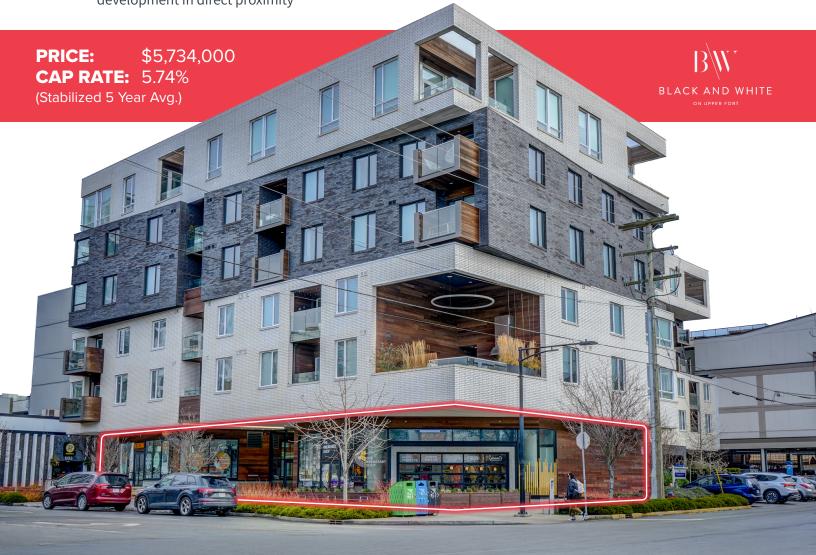

 Significant residential density in development in direct proximity

#### **DETAILS**

Civic Addresses Legal Addresses

Units

Floor Area

Year Built

Zoning

**Assessed Value** 

1025 Cook St / 1101-1107 Fort St

CA-72 Fort Street Commercial

6 Commercial Retail Units

Units: 8,114 SF

Common Area: 709 SF

Total: 8,823 SF

2019

CA-72 Fort St Commercial Zone

\$5,479,000 (2025 Total)