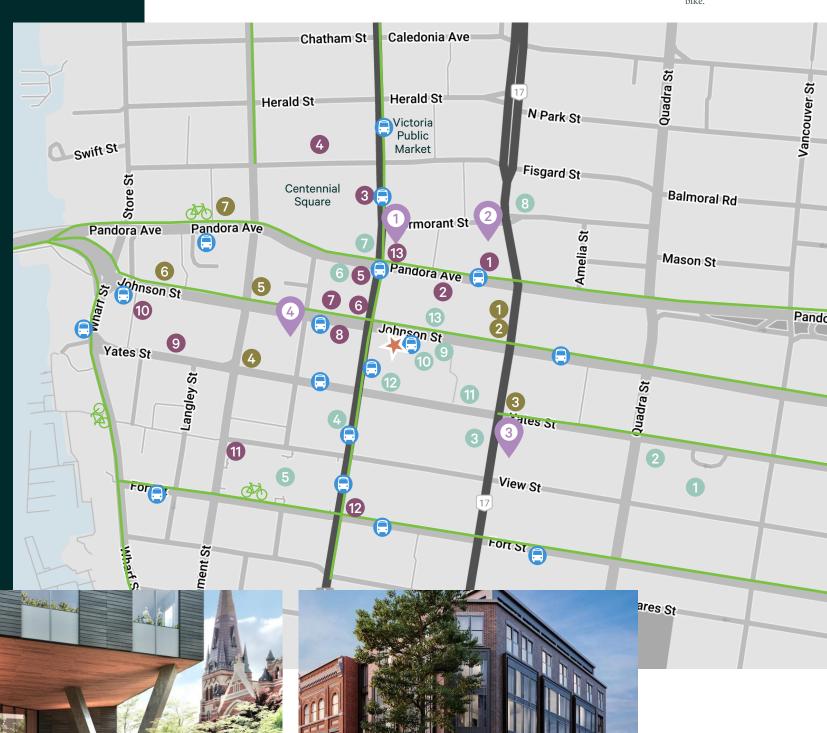

Transit convenient

for most trips.

Daily errands can be accomplished on a

Daily errands do

not require a car.

Restaurants & Bars

Location

- Tacofino
- Nubo Japanese Tapas
- Green Leaf Bistro
- YuaBistro
- The Palms Restaurant & Lounge
- The Mint
- Ruby on Johnson
- Sizzling Tandoor
- Block Kitchen + Bar
- Il Terrazzo
- Earls Kitchen + Bar
- Cactus Club Cafe
- Marilena Cafe & Raw Bar

#### Retail & Services

- **London Drugs**
- Market on Yates
- Liquor Express on Yates
- **Shoppers Drug Mart**
- The Bay Centre
- Vintage Spirits Liquor Store
- Victoria City Hall
- Liquor Plus Administration
- Blush Bridal Boutique
- Oxygen Yoga & Fitness
- Cineplex Odeon
- Bulk Barn
- Willowbrae Childcare Academy

#### Cafes

705 Johnson Street

- **Tim Hortons**
- Macchiato Caffe
- Habit Coffee
- Starbucks
- **Bubby Rose's Downtown**
- Hey Happy
- Habit Coffee