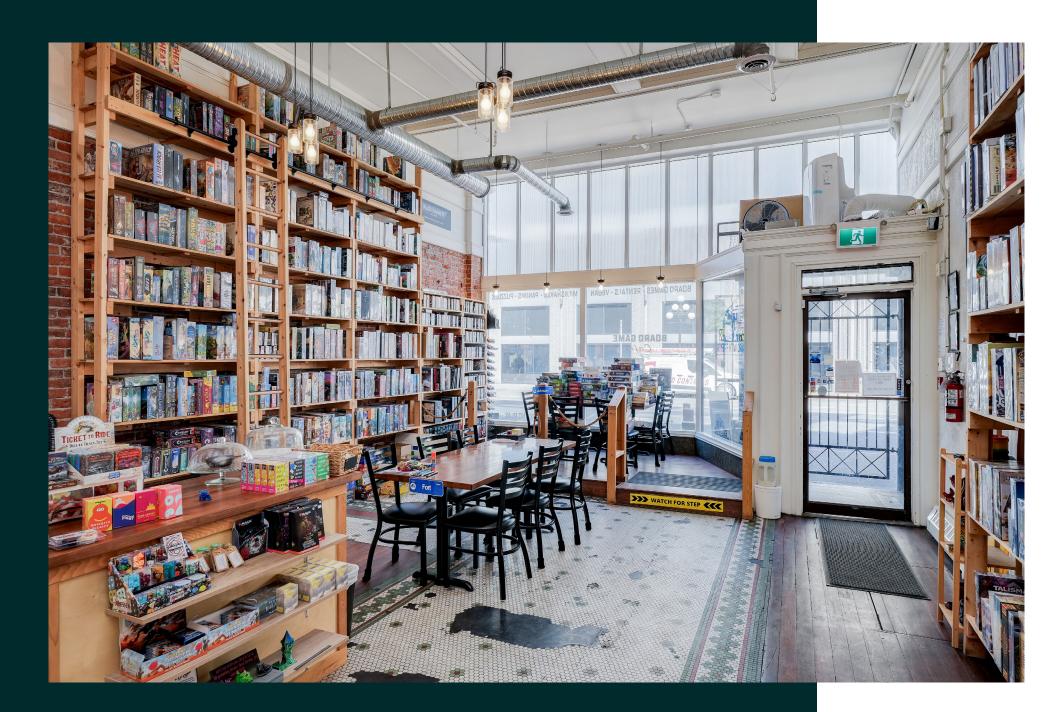

# Join Historic Johnson Street

CBRE Victoria is pleased to present the opportunity to lease a prime downtown retail space located at 705 Johnson Street in a bustling area of Victoria. This unit features 2,434 square feet of open-concept space, including a small commercial kitchen, 16' ceiling heights, two private washrooms, two private rooms, and storage space. It boasts excellent frontage with large storefront windows and signage opportunities. Accessing 705 Johnson Street is convenient, with a transit stop right outside, the Johnson Street parkade across the street, and well-established bicycle lanes. With flexible central district zoning, this unit can accommodate a variety of business uses.

#### SPACE FEATURES

- + 16' ceiling heights
- Prominent signage opportunities& exposure along Johnson St