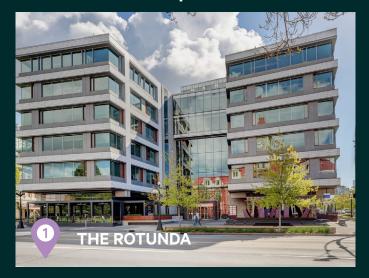

Open Concept Retail Space in Downtown Victoria

# Join Historic Johnson Street

CBRE Victoria is pleased to present the opportunity to lease a prime downtown retail space located at 705 Johnson Street in a bustling area of Victoria. This unit features 2,434 square feet of open-concept space, including a small commercial kitchen, 16' ceiling heights, two private washrooms, two private rooms, and storage space. It boasts excellent frontage with large storefront windows and signage opportunities. Accessing 705 Johnson Street is convenient, with a transit stop right outside, the Johnson Street parkade across the street, and well-established bicycle lanes. With flexible central district zoning, this unit can accommodate a variety of business uses.