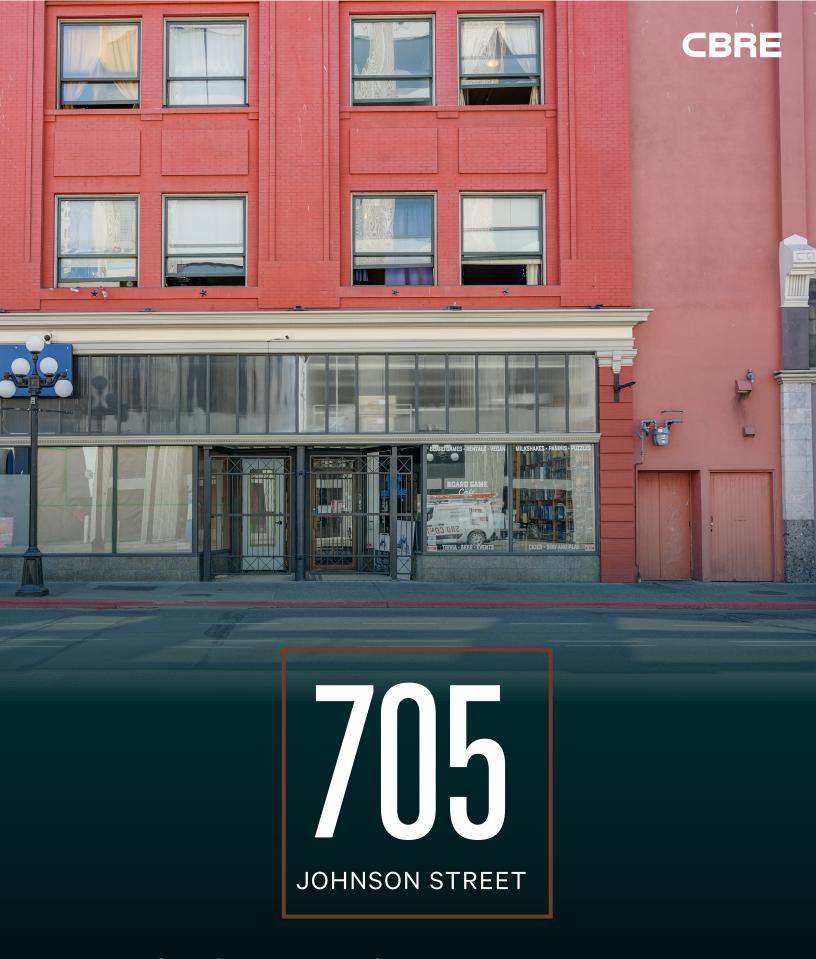

Open Concept Retail Space in Downtown Victoria

# **Retail Space** | For Lease

# Join Historic Johnson Street

CBRE Victoria is pleased to present the opportunity to lease a prime downtown retail space located at 705 Johnson Street in a bustling area of Victoria. This unit features 2,434 square feet of open-concept space, including a small commercial kitchen, 16' ceiling heights, two private washrooms, two private rooms, and storage space. It boasts excellent frontage with large storefront windows and signage opportunities. Accessing 705 Johnson Street is convenient, with a transit stop right outside, the Johnson Street parkade across the street, and well-established bicycle lanes. With flexible central district zoning, this unit can accommodate a variety of business uses.

# 705 JOHNSON STREET