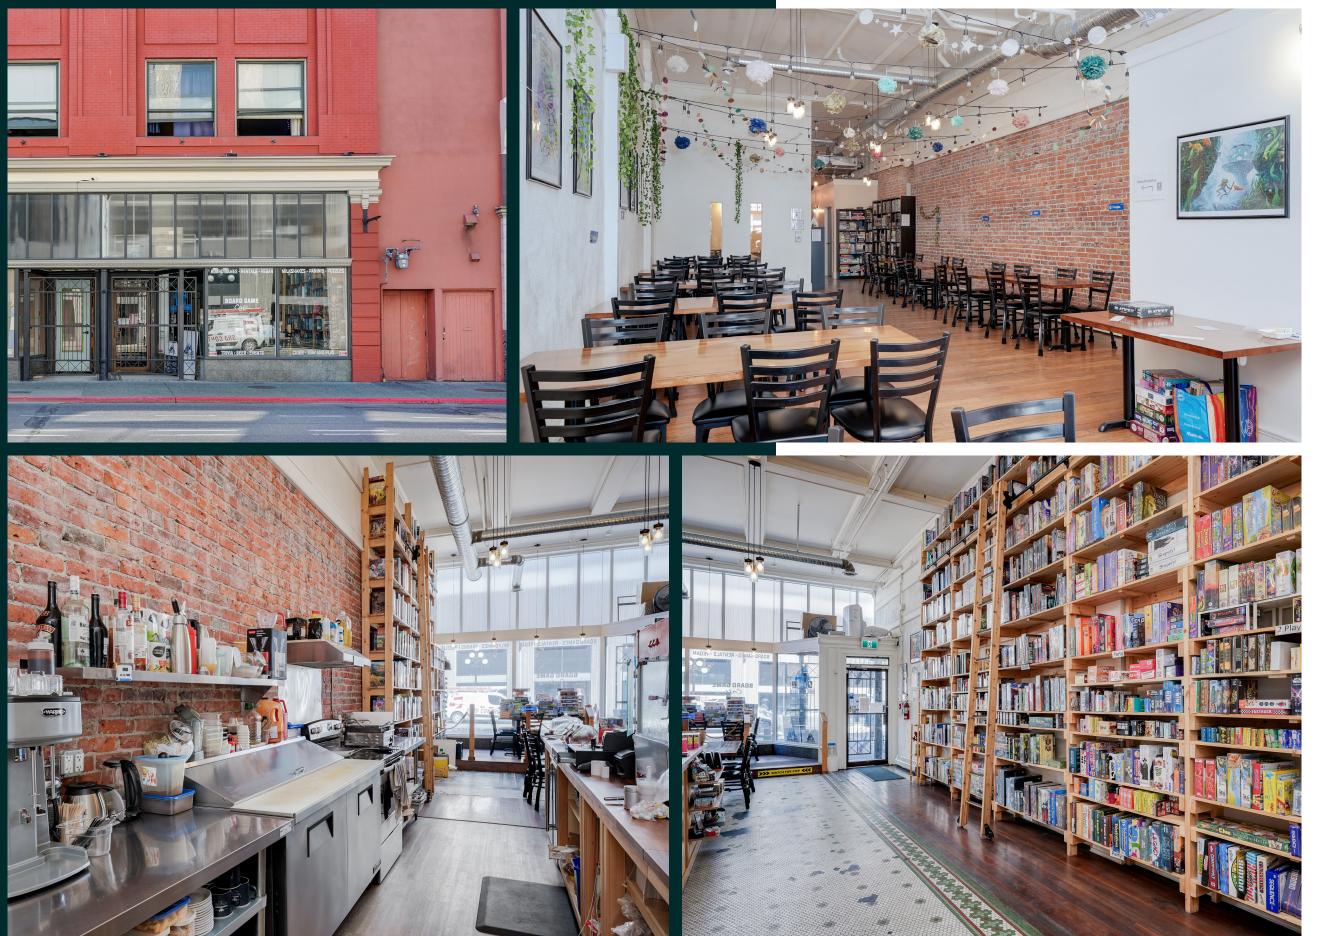

# Join Historic Johnson Street

CBRE Victoria is pleased to present the opportunity to lease a prime downtown retail space located at 705 Johnson Street in a bustling area of Victoria. This unit features 2,434 square feet of open-concept space, including a small commercial kitchen, 16' ceiling heights, two private washrooms, two private rooms, and storage space. It boasts excellent frontage with large storefront windows and signage opportunities. Accessing 705 Johnson Street is convenient, with a transit stop right outside, the Johnson Street parkade across the street, and well-established bicycle lanes. With flexible central district zoning, this unit can accommodate a variety of business uses.

#### SPACE FEATURES

- + 16' ceiling heights
- Prominent signage opportunities& exposure along Johnson St