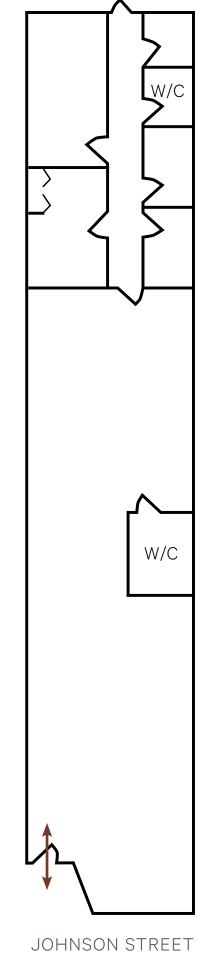

# Join Historic Johnson Street

CBRE Victoria is pleased to present the opportunity to lease a prime downtown retail space located at 705 Johnson Street in a bustling area of Victoria. This unit features 2,434 square feet of open-concept space, including a small commercial kitchen, 16' ceiling heights, two private washrooms, two private rooms, and storage space. It boasts excellent frontage with large storefront windows and signage opportunities. Accessing 705 Johnson Street is convenient, with a transit stop right outside, the Johnson Street parkade across the street, and well-established bicycle lanes. With flexible central district zoning, this unit can accommodate a variety of business uses.

# **Property Details**

AVAILABLE AREA

2,434 SF

ASKING NET RENT

Contact Listing Agent

ADDITIONAL RENT

\$12.50 PSF

AVAILABILITY