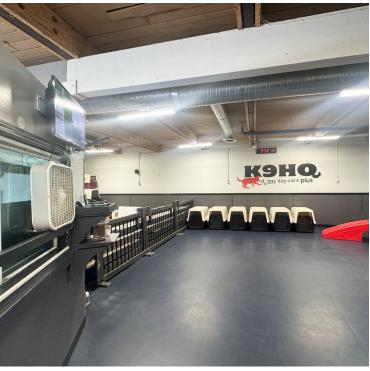

# The Heart of Langford

CBRE Victoria is pleased to present Unit 102 at 721 Station Avenue, located in the heart of Langford directly across from Veterans Memorial Park. This unit features 2,290 square feet of highly visible retail space and offers an excellent open floor plan, which includes a reception area, laundry room, one washroom, four private rooms, and 1,535 square feet of lower floor storage. Retail tenants will also benefit from high-exposure signage opportunities and a diverse mix of neighboring tenants.