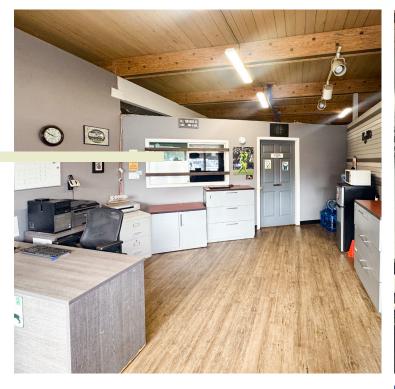

# The Heart of Langford

CBRE Victoria is pleased to present Unit 102 at 721 Station Avenue, located in the heart of Langford directly across from Veterans Memorial Park. This unit features 2,290 square feet of highly visible retail space and offers an excellent open floor plan, which includes a reception area, laundry room, one washroom, four private rooms, and 1,535 square feet of lower floor storage. Retail tenants will also benefit from high-exposure signage opportunities and a diverse mix of neighboring tenants.