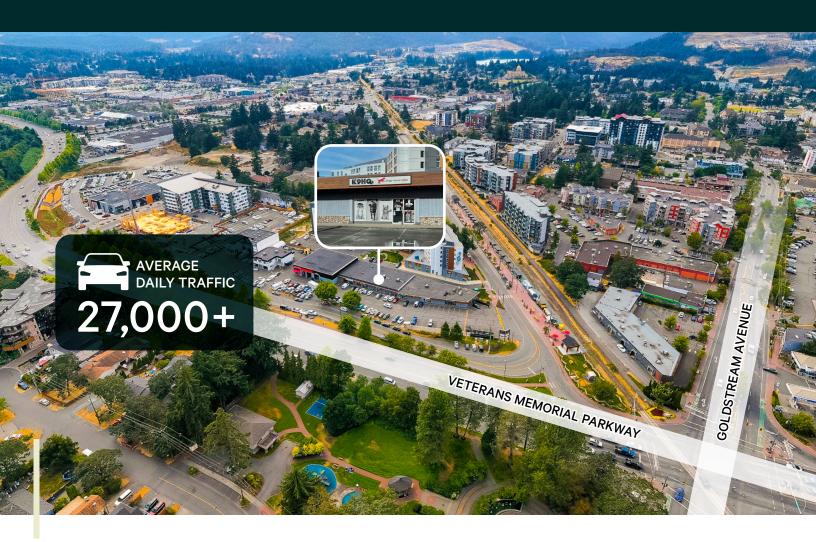

# The Heart of Langford

CBRE Victoria is pleased to present Unit 102 at 721 Station Avenue, located in the heart of Langford directly across from Veterans Memorial Park. This unit features 2,290 square feet of highly visible retail space and offers an excellent open floor plan, which includes a reception area, laundry room, one washroom, four private rooms, and 1,535 square feet of lower floor storage. Retail tenants will also benefit from high-exposure signage opportunities and a diverse mix of neighboring tenants.

#### **SPACE FEATURES**

- + Ample on-site surface parking
- + Signage opportunities
- + High exposure location & excellent frontage
- + Easily accessible via all modes of transportation