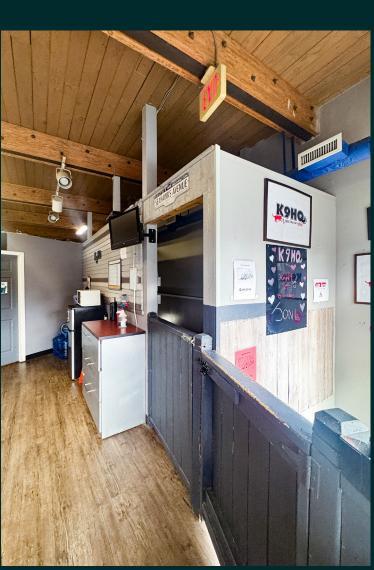

# The Heart of Langford

CBRE Victoria is pleased to present Unit 102 at 721 Station Avenue, located in the heart of Langford directly across from Veterans Memorial Park. This unit features 2,290 square feet of highly visible retail space and offers an excellent open floor plan, which includes a reception area, laundry room, one washroom, four private rooms, and 1,535 square feet of lower floor storage. Retail tenants will also benefit from high-exposure signage opportunities and a diverse mix of neighboring tenants.