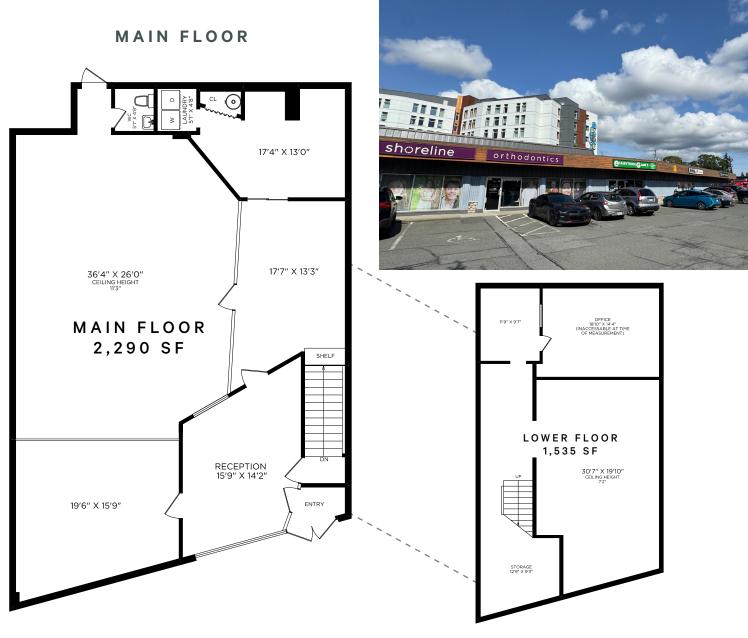

# The Heart of Langford

CBRE Victoria is pleased to present Unit 102 at 721 Station Avenue, located in the heart of Langford directly across from Veterans Memorial Park. This unit features 2,290 square feet of highly visible retail space and offers an excellent open floor plan, which includes a reception area, laundry room, one washroom, four private rooms, and 1,535 square feet of lower floor storage. Retail tenants will also benefit from high-exposure signage opportunities and a diverse mix of neighboring tenants.

#### PROPERTY DETAILS

AVAILABLE AREA

2,290 SF

+ Additional Lower Floor Storage 1,535 SF

**ASKING NET RENT** 

Contact Listing Agents

**ADDITIONAL RENT** 

\$11.84 PSF