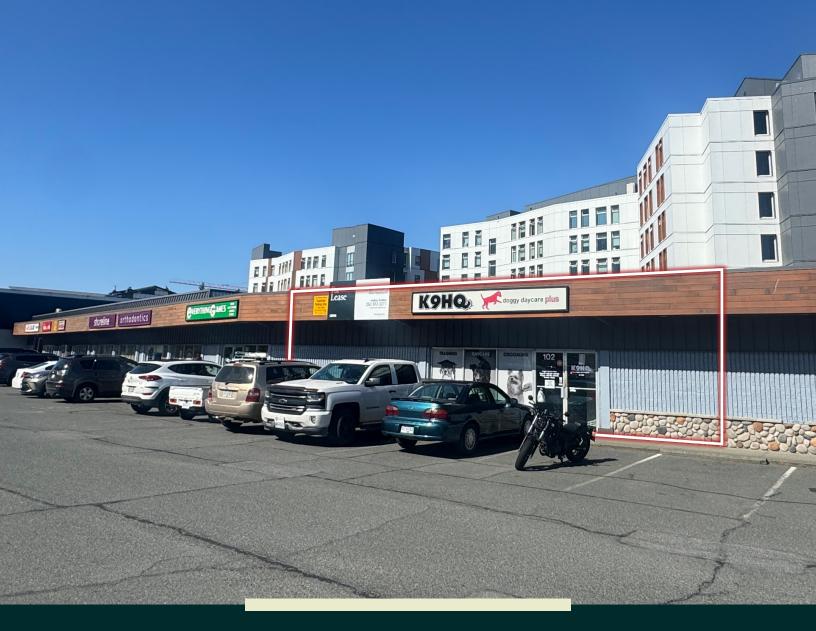

# Unit 102 - 721 Station Avenue

LANGFORD, BC

Retail Opportunity in the Heart of Langford

**CBRE** 

# The Heart of Langford

CBRE Victoria is pleased to present Unit 102 at 721 Station Avenue, located in the heart of Langford directly across from Veterans Memorial Park. This unit features 2,290 square feet of highly visible retail space and offers an excellent open floor plan, which includes a reception area, laundry room, one washroom, four private rooms, and 1,535 square feet of lower floor storage. Retail tenants will also benefit from high-exposure signage opportunities and a diverse mix of neighboring tenants.

#### **SPACE FEATURES**

- + Ample on-site surface parking
- + Signage opportunities
- + High exposure location & excellent frontage
- + Easily accessible via all modes of transportation