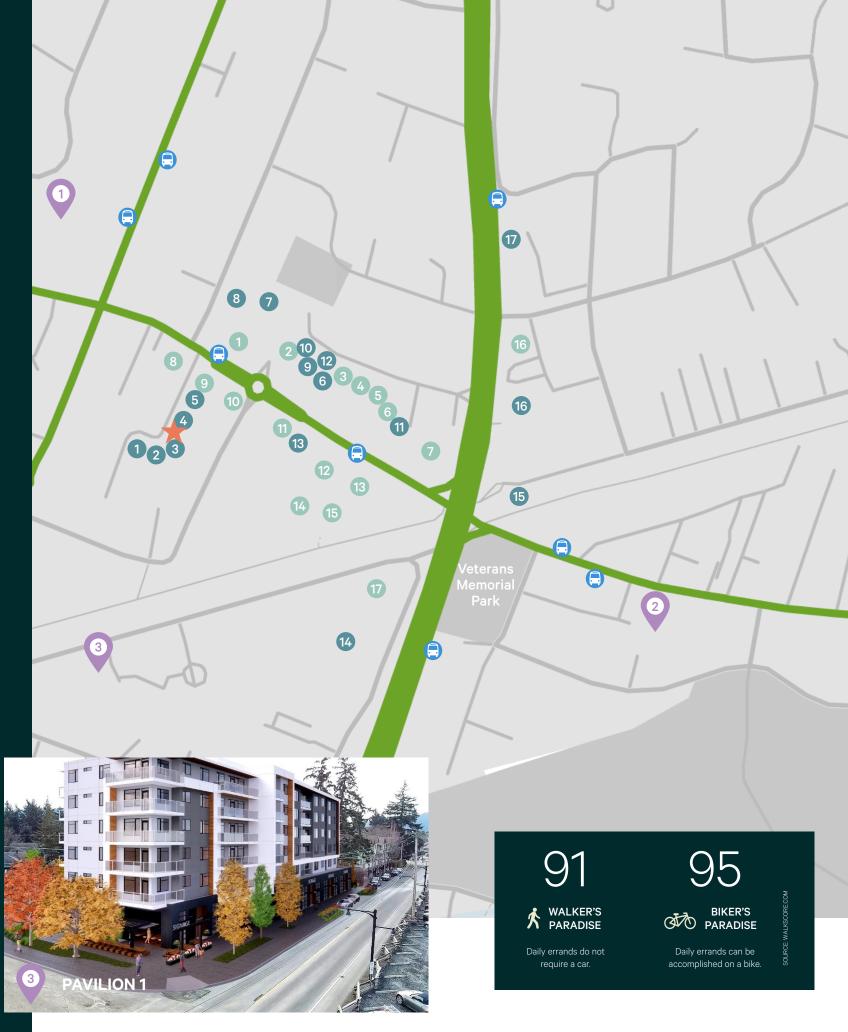

# Location

Unit 102 - 721 Station Avenue, Langford, BC

### Cafes + Restaurants

- 1. Starbucks
- 2. Sushi Ya
- 3. Fu Wah Express Chinese Foods 9. Turmeric Indian Cuisine
- 4. Subway
- 5. Lighthouse Cake
- 6. Salty's Fish and Chips

- 7. Bin 4 Burger Lounge
- 8. Browns Socialhouse
- 10. The Fountain Diner
- 11. Poncho's Cafe & Catering
- 12. Three Gringos Mexican Grill
- 13. Jones Bar B Que
- 14. Pizza Hut
- 15. Parachute Ice Cream
- 16. Boston Pizza
- 17. Floyd's Diner

## **Shopping + Services**

- 1. Motus Physiotherapy
- 2. Dollarama
- 3. Salvation Army Thrift Store
- 4. Vapour Solutions
- 5. Sherwin-Williams Paint Store
- 6. SPINCO Westshore

- 7. Fairway Market
- 8. Blackapple
- 9. Connect Hearing
- 10. Gizmo's Computers
- 11. Westshore Jewelry
- 12. Diamond Nails & Spa

- 13. Frontrunners Footwear
- 14. Everything Games
- 15. Goldstream Bicycles
- 16. Clarity Cannabis
- 17. Kharma Salons