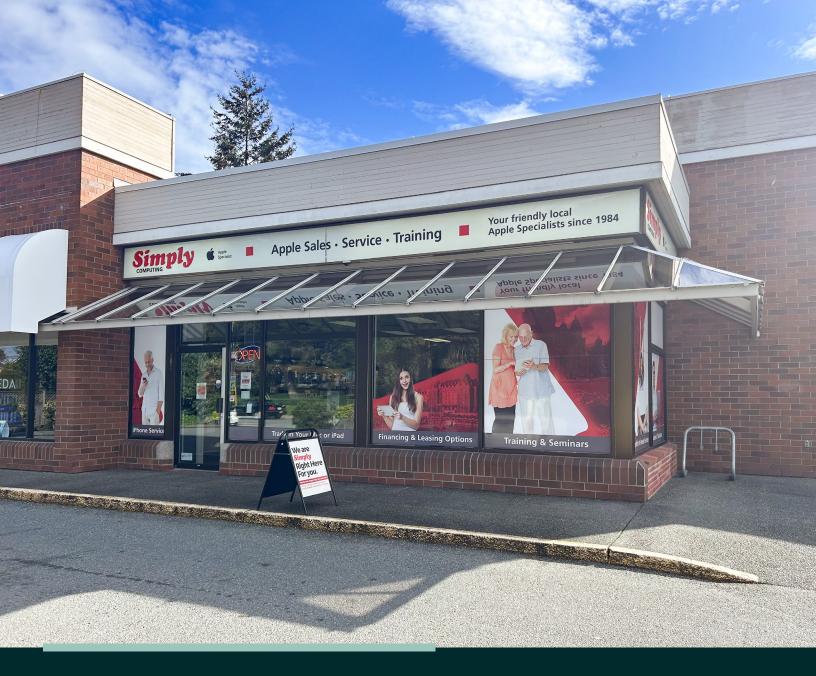

# Retail at Oak Bay Gate

CBRE Victoria is pleased to present a sublease opportunity in the heart of Oak Bay. Located at 2000 Cadboro Bay Road, Unit 102 offers 1,431 square feet of prime retail space within the Oak Bay Gate Plaza. Situated on the highly visible corner of Foul Bay and Cadboro Bay Road, the unit benefits from frequent vehicle and pedestrian traffic among several established retailers in the area. The unit features a bright retail showroom with one private office and one private washroom. Tenants will also benefit from prominent signage opportunities and large storefront windows. Zoned for commercial use, Unit 102 can accommodate a variety of business uses.

#### SPACE FEATURES

- + Prominent signage opportunities
- + Highly visible corner on Foul Bay & Cadboro Bay Rd