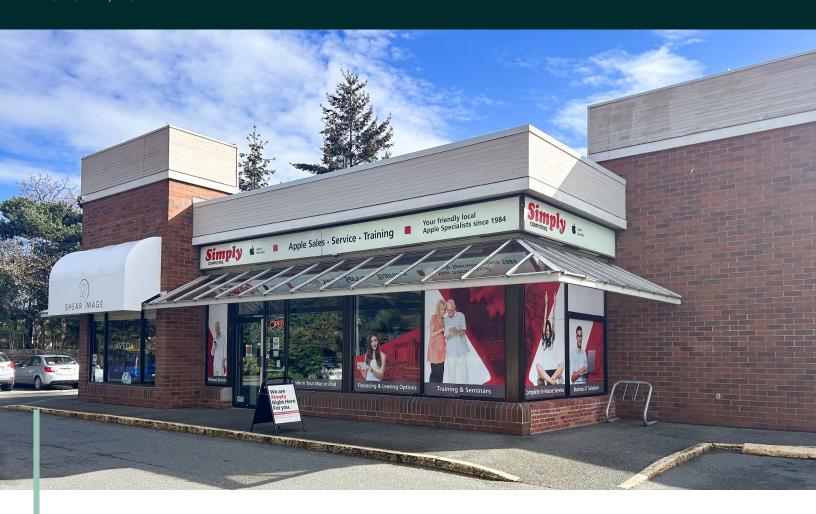

# Retail at Oak Bay Gate

CBRE Victoria is pleased to present a sublease opportunity in the heart of Oak Bay. Located at 2000 Cadboro Bay Road, Unit 102 offers 1,431 square feet of prime retail space within the Oak Bay Gate Plaza. Situated on the highly visible corner of Foul Bay and Cadboro Bay Road, the unit benefits from frequent vehicle and pedestrian traffic among several established retailers in the area. The unit features a bright retail showroom with one private office and one private washroom. Tenants will also benefit from prominent signage opportunities and large storefront windows. Zoned for commercial use, Unit 102 can accommodate a variety of business uses.

#### PERMITTED USES

- ✓ Retail
- ✓ Service business
- ✓ Restaurant
- Financial institution
- ✓ Liquor retail

Daily errands do not

require a car.

Daily errands can be accomplished on a bike

Located in Oak Bay, 2000 Cadboro Bay Road is situated on the prominent corner of Foul Bay and Cadboro Bay Road, a short distance from Royal Jubilee Hospital, Oak Bay Recreation Centre, and Willows Beach. The location offers easy access with a transit stop directly in front, designated bike lanes, and frequent pedestrian traffic. The site is surrounded by several established tenants, including Save-On-Foods, Starbucks, Tim Hortons, and Island Savings. Additionally, several proposed and upcoming developments are in the vicinity, including Telus Living Foul Bay and Village Landing.