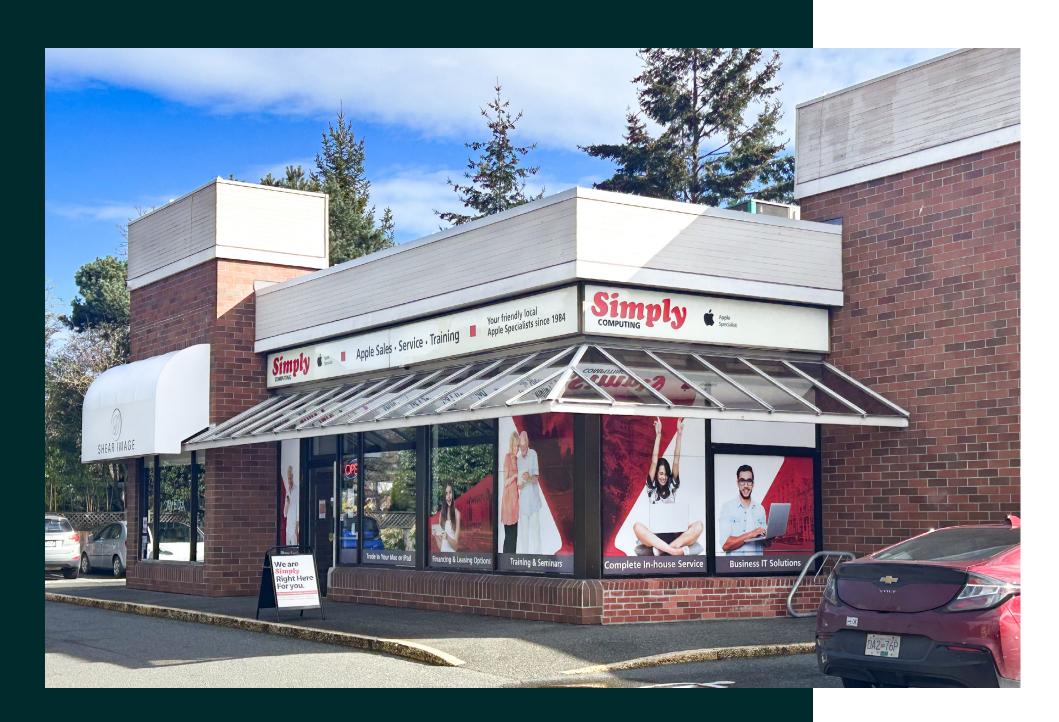

# Retail at Oak Bay Gate

CBRE Victoria is pleased to present a sublease opportunity in the heart of Oak Bay. Located at 2000 Cadboro Bay Road, Unit 102 offers 1,431 square feet of prime retail space within the Oak Bay Gate Plaza. Situated on the highly visible corner of Foul Bay and Cadboro Bay Road, the unit benefits from frequent vehicle and pedestrian traffic among several established retailers in the area. The unit features a bright retail showroom with one private office and one private washroom. Tenants will also benefit from prominent signage opportunities and large storefront windows. Zoned for commercial use, Unit 102 can accommodate a variety of business uses.

#### SPACE FEATURES

- + Prominent signage opportunities
- + Highly visible corner on Foul Bay & Cadboro Bay Rd