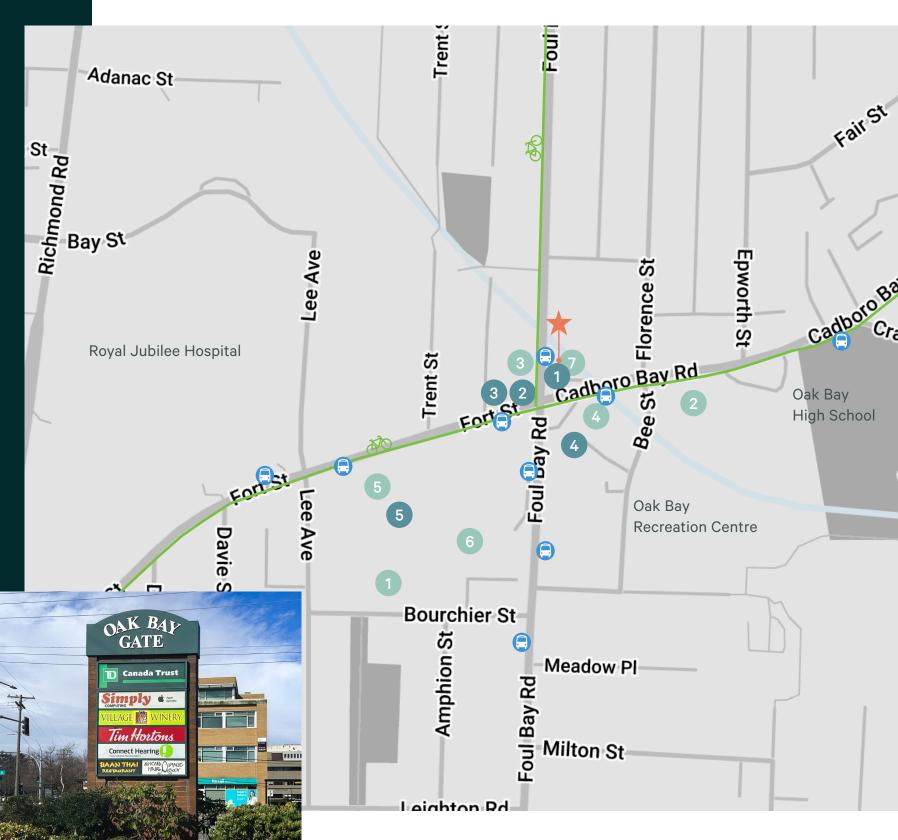

#### PERMITTED USES

- ✓ Retail
- ✓ Service business
- ✓ Restaurant
- Financial institution
- ✓ Liquor retail

Daily errands do not

require a car.

Daily errands can be accomplished on a bike

Located in Oak Bay, 2000 Cadboro Bay Road is situated on the prominent corner of Foul Bay and Cadboro Bay Road, a short distance from Royal Jubilee Hospital, Oak Bay Recreation Centre, and Willows Beach. The location offers easy access with a transit stop directly in front, designated bike lanes, and frequent pedestrian traffic. The site is surrounded by several established tenants, including Save-On-Foods, Starbucks, Tim Hortons, and Island Savings. Additionally, several proposed and upcoming developments are in the vicinity, including Telus Living Foul Bay and Village Landing.

### **Shopping & Services**

- Save-On-Foods
- 2 Coast Capital
- 3 Rexall
- 4 The Pet Store
- 5 Island Savings
- 6 BC Liquor
- TD BankConnect HearingShear Image Hair & Body

### Cafes + Restaurants

- 1 A&W Tim Hortons Baan Thai Wok & Bar
- 2 Le Pho
- 3 Pizzeria Prima Strada
- 4 Dairy Queen
- 5 Starbucks