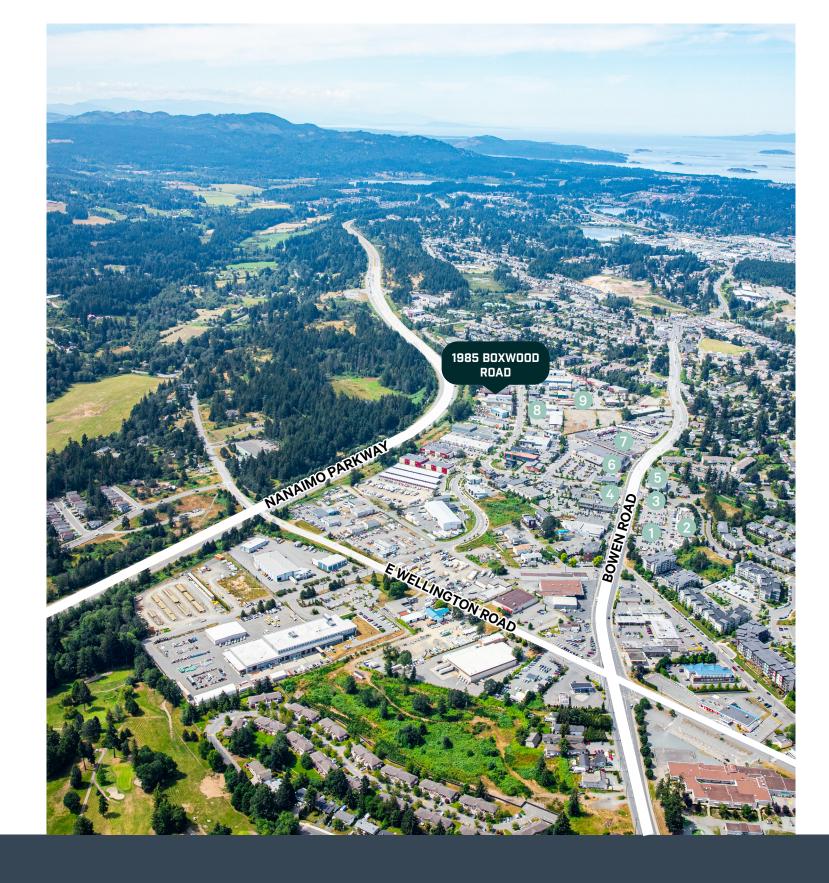

## Nanaimo: the Boxwood Industrial Area

The Property is centrally located within the Boxwood Industrial Area of Nanaimo, with convenient access off of Bowen Road. The location is very accessible from both the old Island Highway, as well as the Inland Island Hwy (Nanaimo Parkway), which runs adjacent to Boxwood Road. This industrial hub is one of the most central and accessible hot spots of commercial activity within the mid-island region.

#### **Nearby Tenants**

- Tim Hortons
- Freshslice Pizza
- Pharmasave
- McDonald's
- Rexall
- Country Grocer
- Bowen Centre
- City Electric Supply
- Parkway Storage

66

Min drive to Nanaimo Airport