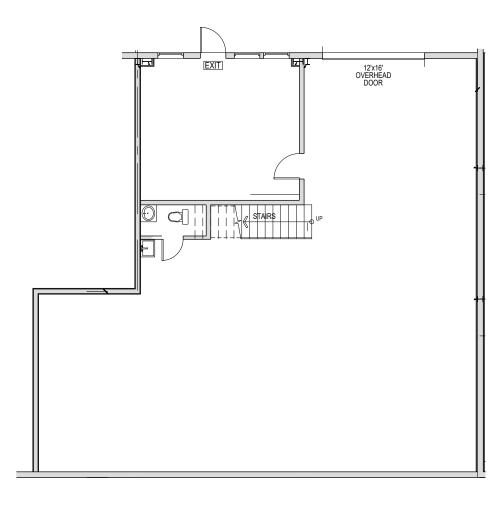

### **Highlights**

- 1 private office & 1 private washroom
- 12'x16' overhead door
- Flexible zoning
- Central location off Bowen Road
- Quick access to both highways
- Ample parking nearby

| DETAILS         |                                        |
|-----------------|----------------------------------------|
| Address         | Unit B - 1985 Boxwood Road, Nanaimo BC |
| Size            | 2,250 SF                               |
| Lease Rate      | \$17.00 PSF                            |
| Additional Rent | \$7.73 PSF                             |
| Zoning          | I-3: High Tech Industrial              |