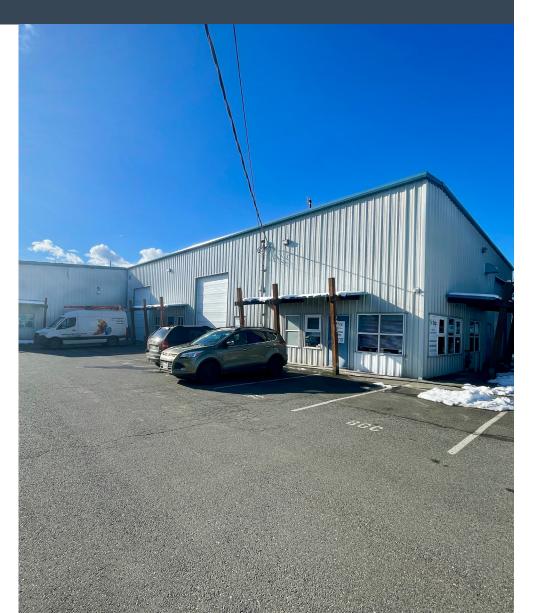

# CENTRALLY LOCATED WAREHOUSE

CBRE Limited is pleased to offer this 2,250 SF warehouse space in the highly desirable Boxwood Industrial Area of Nanaimo. Located 5 minutes from both highways, this location is centrally located within the City of Nanaimo, with quick access to downtown only minutes away. High-Tech industrial zoning allows flexible usage to suit a wide-range of business enterprises.

### **Highlights**

- 1 private office & 1 private washroom
- 12'x16' overhead door
- Flexible zoning
- Central location off Bowen Road
- Quick access to both highways
- Ample parking nearby

| DETAILS         |                                        |
|-----------------|----------------------------------------|
| Address         | Unit B - 1985 Boxwood Road, Nanaimo BC |
| Size            | 2,250 SF                               |
| Lease Rate      | \$17.00 PSF                            |
| Additional Rent | \$7.73 PSF                             |
| Zoning          | I-3: High Tech Industrial              |