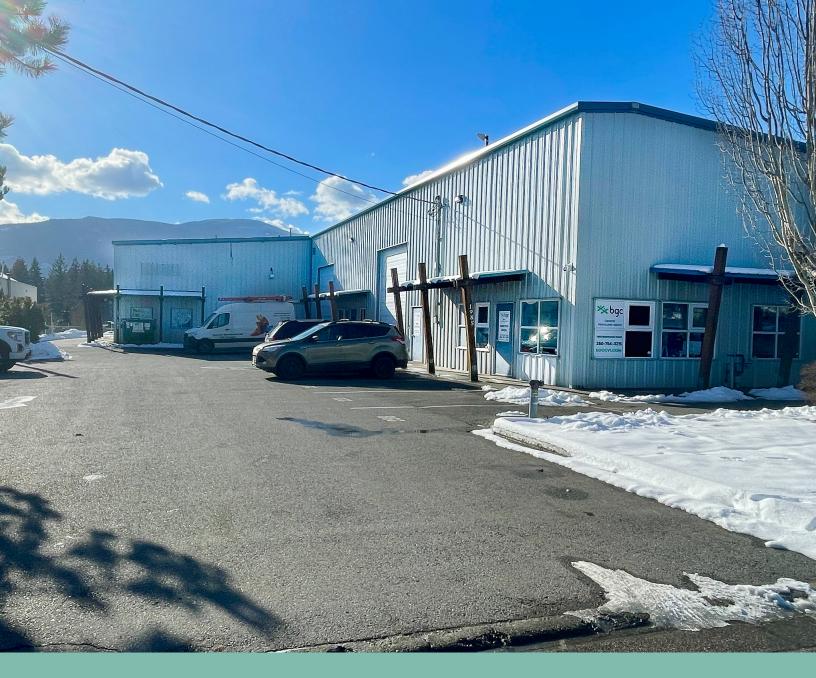

# CENTRALLY LOCATED WAREHOUSE

CBRE Limited is pleased to offer this 2,250 SF warehouse space in the highly desirable Boxwood Industrial Area of Nanaimo. Located 5 minutes from both highways, this location is centrally located within the City of Nanaimo, with quick access to downtown only minutes away. High-Tech industrial zoning allows flexible usage to suit a wide-range of business enterprises.

### **Highlights**

- 1 private office & 1 private washroom
- 12'x16' overhead door
- Flexible zoning
- Central location off Bowen Road
- Quick access to both highways
- Ample parking nearby

| DETAILS         |                                        |
|-----------------|----------------------------------------|
| Address         | Unit B - 1985 Boxwood Road, Nanaimo BC |
| Size            | 2,250 SF                               |
| Lease Rate      | \$17.00 PSF                            |
| Additional Rent | \$7.73 PSF                             |
| Zoning          | I-3: High Tech Industrial              |