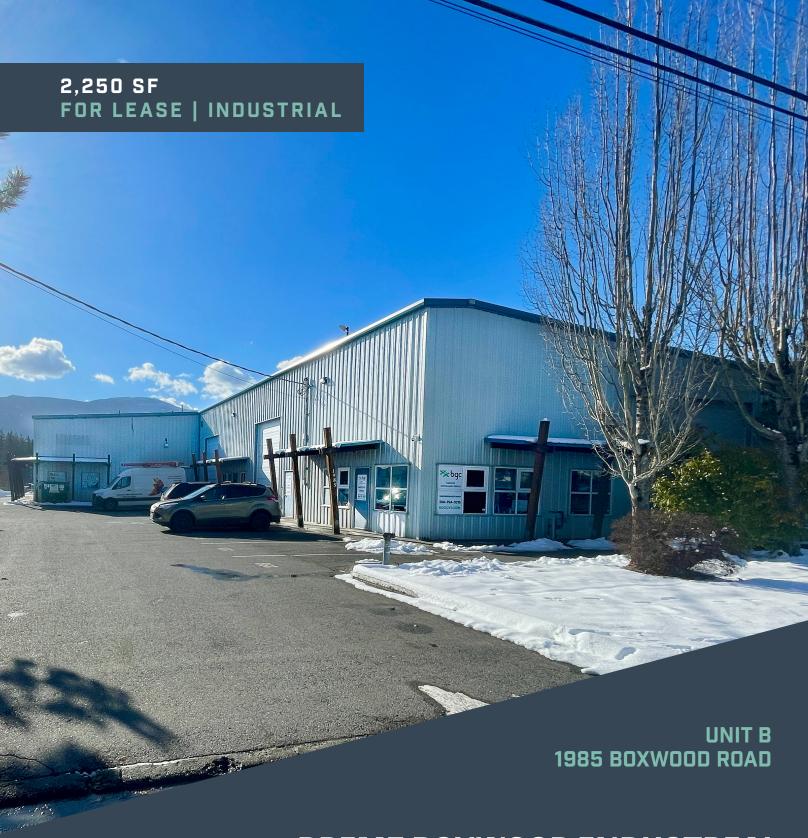

## PRIME BOXWOOD INDUSTRIAL WAREHOUSE SPACE

**CBRE** 

# CENTRALLY LOCATED WAREHOUSE

CBRE Limited is pleased to offer this 2,250 SF warehouse space in the highly desirable Boxwood Industrial Area of Nanaimo. Located 5 minutes from both highways, this location is centrally located within the City of Nanaimo, with quick access to downtown only minutes away. High-Tech industrial zoning allows flexible usage to suit a wide-range of business enterprises.

### **Highlights**

- 1 private office & 1 private washroom
- 12'x16' overhead door
- Flexible zoning
- Central location off Bowen Road
- Quick access to both highways
- Ample parking nearby

| DETAILS         |                                        |
|-----------------|----------------------------------------|
| Address         | Unit B - 1985 Boxwood Road, Nanaimo BC |
| Size            | 2,250 SF                               |
| Lease Rate      | \$17.00 PSF                            |
| Additional Rent | \$7.73 PSF                             |
| Zoning          | I-3: High Tech Industrial              |