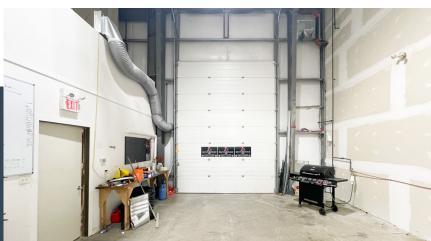

# CENTRALLY LOCATED WAREHOUSE

CBRE Limited is pleased to offer this 2,250 SF warehouse space in the highly desirable Boxwood Industrial Area of Nanaimo. Located 5 minutes from both highways, this location is centrally located within the City of Nanaimo, with quick access to downtown only minutes away. High-Tech industrial zoning allows flexible usage to suit a wide-range of business enterprises.

### **Highlights**

- 1 private office & 1 private washroom
- 12'x16' overhead door
- Flexible zoning
- Central location off Bowen Road
- Quick access to both highways
- Ample parking nearby

| DETAILS         |                                        |
|-----------------|----------------------------------------|
| Address         | Unit B - 1985 Boxwood Road, Nanaimo BC |
| Size            | 2,250 SF                               |
| Lease Rate      | \$17.00 PSF                            |
| Additional Rent | \$7.73 PSF                             |
| Zoning          | I-3: High Tech Industrial              |