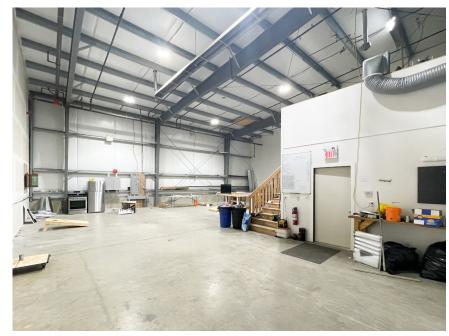

### **Highlights**

- 1 private office & 1 private washroom
- 12'x16' overhead door
- Flexible zoning
- Central location off Bowen Road
- Quick access to both highways
- Ample parking nearby

| DETAILS         |                                        |
|-----------------|----------------------------------------|
| Address         | Unit B - 1985 Boxwood Road, Nanaimo BC |
| Size            | 2,250 SF                               |
| Lease Rate      | \$17.00 PSF                            |
| Additional Rent | \$7.73 PSF                             |
| Zoning          | I-3: High Tech Industrial              |