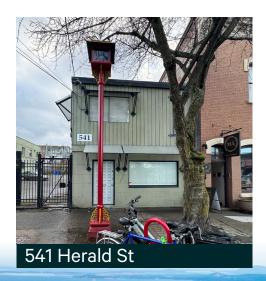

## 541 Herald St

Size:

1,360 SF

Lease Rate:

\$5,500/Month (Gross)

Notes:

- Turnkey stand alone office building
- Adjacent to a parking lot
- Kitchenette, 2 washrooms, & private offices