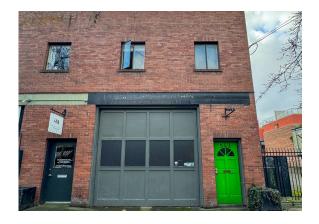

# 549 Herald St

Size:

881 SF Main + 500 SF Back Space

Lease Rate:

\$4,700/Month (Gross)

Notes:

- Turnkey retail/office space
- Built out workstations & 1 shared washroom