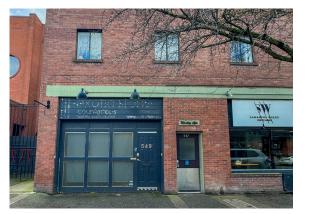

## 543 Herald St

Size:

951 SF

Lease Rate:

\$3,500/Month (Gross)

- Notes: Plumbing for kitchenette
  - Open concept floor plan, 1 washroom, & 1 private office
  - 1 bay door

# 549 Herald St

Size:

881 SF Main + 500 SF Back Space

Lease Rate:

\$4,700/Month (Gross)

Notes:

- Turnkey retail/office space
- Built out workstations & 1 shared washroom