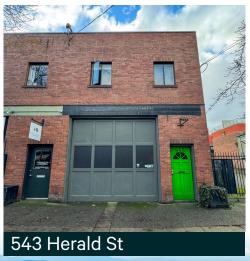

## 543 Herald St

Size:

951 SF

Lease Rate:

\$3,500/Month (Gross)

- Notes: Plumbing for kitchenette
  - Open concept floor plan, 1 washroom, & 1 private office
  - 1 bay door