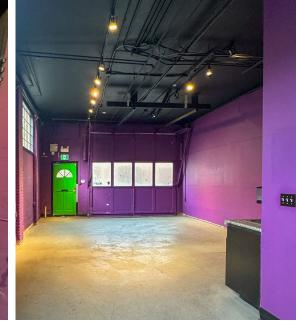

## 543 Herald St

Size:

951 SF

Lease Rate:

\$3,500/Month (Gross)

- Notes: Plumbing for kitchenette
  - Open concept floor plan, 1 washroom, & 1 private office
  - 1 bay door