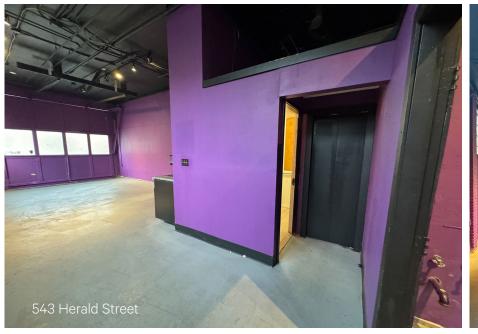

## 543 Herald St

Size:

951 SF

Lease Rate:

\$3,500/Month (Gross)

- Notes: Plumbing for kitchenette
  - Open concept floor plan, 1 washroom, & 1 private office
  - 1 bay door