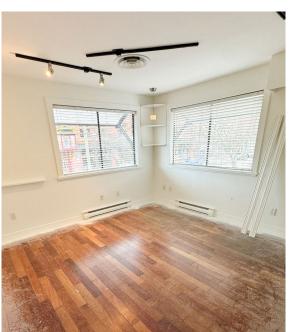

## 541 Herald St

Size:

1,360 SF

Lease Rate:

\$5,500/Month (Gross)

Notes:

- Turnkey stand alone office building
- Adjacent to a parking lot
- Kitchenette, 2 washrooms, & private offices

## 543 Herald St

Size:

951 SF

Lease Rate:

\$3,500/Month (Gross)

- Notes: Plumbing for kitchenette
  - Open concept floor plan, 1 washroom, & 1 private office
  - 1 bay door