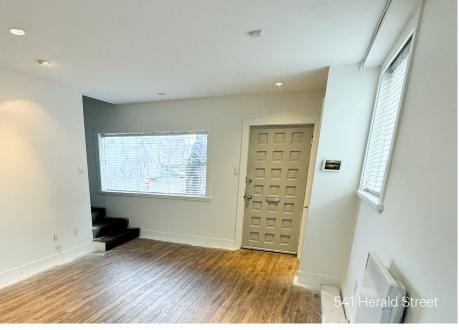

## 541 Herald St

Size:

1,360 SF

Lease Rate:

\$5,500/Month (Gross)

Notes:

- Turnkey stand alone office building
- Adjacent to a parking lot
- Kitchenette, 2 washrooms, & private offices