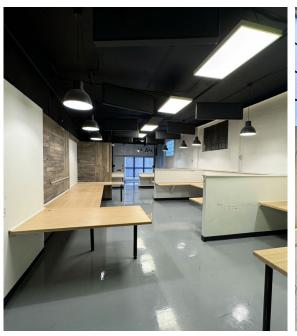

# 549 Herald St

Size:

881 SF Main + 500 SF Back Space

Lease Rate:

\$4,700/Month (Gross)

Notes:

- Turnkey retail/office space
- Built out workstations & 1 shared washroom