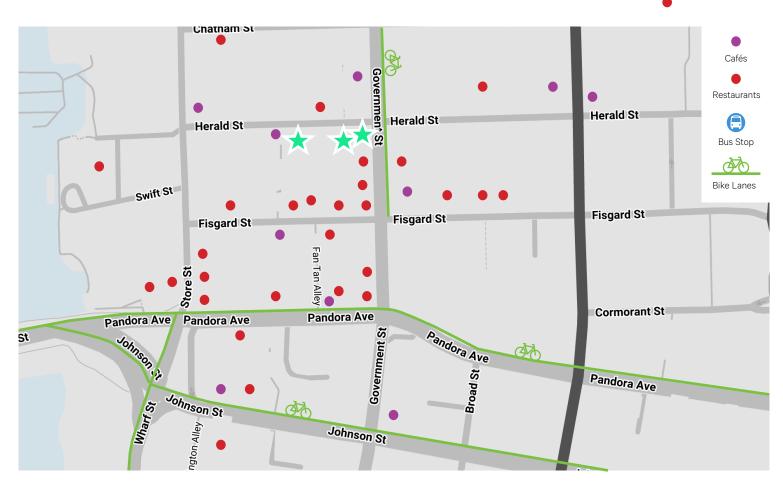

### Victoria's Old Town District

The subject properties are located in the Old Town District of Victoria. Adjacent to Victoria's Chinatown and surrounded by a plethora of restaurants, cafes, and shops. The location is easily accessible via all modes of traffic with excellent walk, bike, and transit scores.