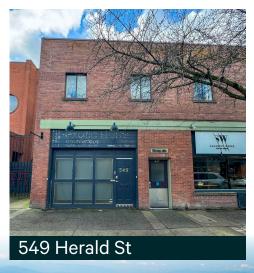

# 549 Herald St

Size:

881 SF Main + 500 SF Back Space

Lease Rate:

\$4,700/Month (Gross)

Notes:

- Turnkey retail/office space
- Built out workstations & 1 shared washroom