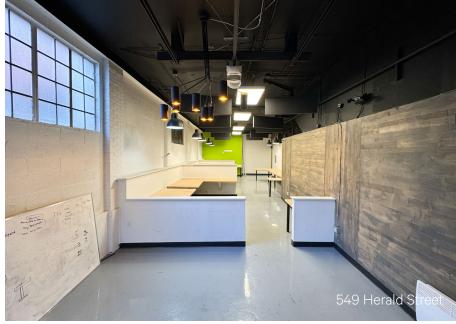

# 549 Herald St

Size:

881 SF Main + 500 SF Back Space

Lease Rate:

\$4,700/Month (Gross)

Notes:

- Turnkey retail/office space
- Built out workstations & 1 shared washroom