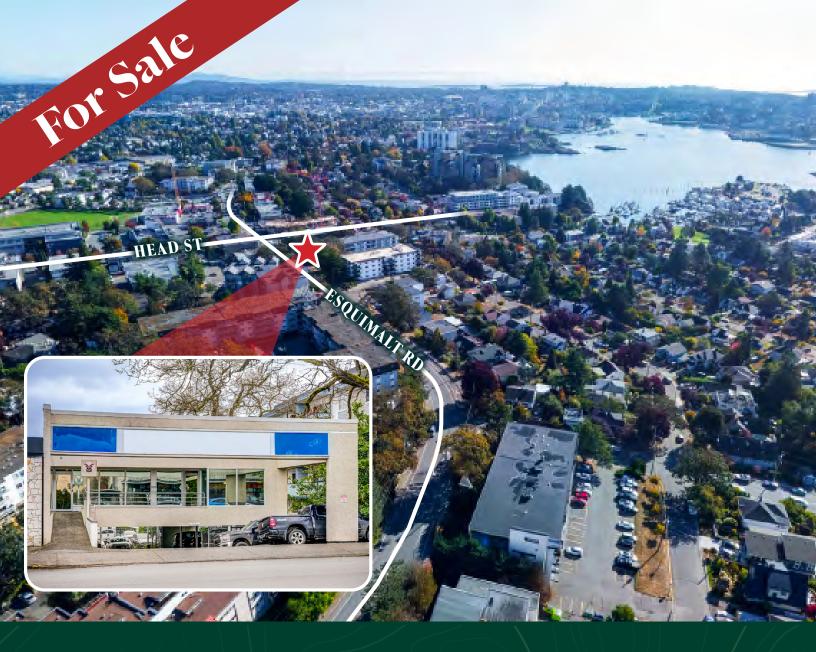

# For Sale

### OWNER-OCCUPIER OPPORTUNITY

COMMERCIAL BUILDING & LAND

915 ESQUIMALT RD | ESQUIMALT, BC

### The Offering

CBRE Limited is pleased to present for sale 915 Esquimalt Road in Esquimalt, BC. This 3,164 SF standalone commercial building is exceptionally well located, steps from the intersection of Esquimalt Road and Head Street. The modern interior is currently configured with 4 private offices, a large meeting room, additional meeting room, full kitchen, 2 washrooms, and reception area. The under building parking offers 11 secured stalls, and an additional 4 open stalls. Over 700 SF of patio and deck area provide significant outdoor space, with the rear deck offering ocean views. This popular and rapidly densifying neighbourhood is only a short drive to the downtown core. The property sits directly on the transit line with excellent proximity to a wide range of amenities on Esquimalt Road. Vacant possession allows purchasers the ability to move in right away.

#### SALIENT DETAILS

Address: 915 Esquimalt Rd | Esquimalt, BC

**PID:** 004-691-041

**Building Size:** Main: 2,721 SF

Lower Storage: 443 SF

Total: 3,164 SF

**Land Size:** 6,000 SF

**Zoning:** C2 - General Commercial