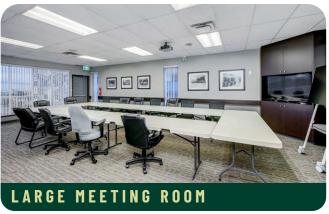

### The Offering

CBRE Limited is pleased to present for sale 915 Esquimalt Road in Esquimalt, BC. This 3,164 SF standalone commercial building is exceptionally well located, steps from the intersection of Esquimalt Road and Head Street. The modern interior is currently configured with 4 private offices, a large meeting room, additional meeting room, full kitchen, 2 washrooms, and reception area. The under building parking offers 11 secured stalls, and an additional 4 open stalls. Over 700 SF of patio and deck area provide significant outdoor space, with the rear deck offering ocean views. This popular and rapidly densifying neighbourhood is only a short drive to the downtown core. The property sits directly on the transit line with excellent proximity to a wide range of amenities on Esquimalt Road. Vacant possession allows purchasers the ability to move in right away.

### Highlights

- 3,164 SF standalone commercial building
- Under building secured parking
- Over 700 SF of additional deck and patio area
- 4 private offices, reception, full kitchen area, large meeting room and additional boardroom
- Lower storage rooms
- 2 washrooms
- Swipe/FOB security entry
- Ocean views from large rear deck area
- Located directly on transit, all amenities are within walking distance