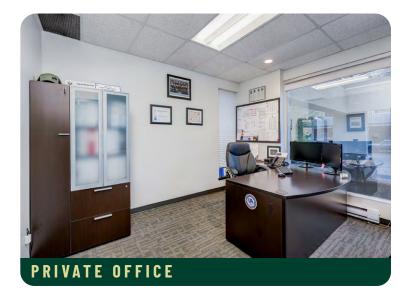

### The Offering

CBRE Limited is pleased to present for sale 915 Esquimalt Road in Esquimalt, BC. This 3,164 SF standalone commercial building is exceptionally well located, steps from the intersection of Esquimalt Road and Head Street. The modern interior is currently configured with 4 private offices, a large meeting room, additional meeting room, full kitchen, 2 washrooms, and reception area. The under building parking offers 11 secured stalls, and an additional 4 open stalls. Over 700 SF of patio and deck area provide significant outdoor space, with the rear deck offering ocean views. This popular and rapidly densifying neighbourhood is only a short drive to the downtown core. The property sits directly on the transit line with excellent proximity to a wide range of amenities on Esquimalt Road. Vacant possession allows purchasers the ability to move in right away.

### Highlights

- 3,164 SF standalone commercial building
- Under building secured parking
- Over 700 SF of additional deck and patio area
- 4 private offices, reception, full kitchen area, large meeting room and additional boardroom
- Lower storage rooms
- 2 washrooms
- Swipe/FOB security entry
- Ocean views from large rear deck area
- Located directly on transit, all amenities are within walking distance