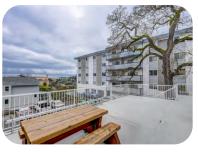

### The Offering

CBRE Limited is pleased to present for sale 915 Esquimalt Road in Esquimalt, BC. This 3,164 SF standalone commercial building is exceptionally well located, steps from the intersection of Esquimalt Road and Head Street. The modern interior is currently configured with 4 private offices, a large meeting room, additional meeting room, full kitchen, 2 washrooms, and reception area. The under building parking offers 11 secured stalls, and an additional 4 open stalls. Over 700 SF of patio and deck area provide significant outdoor space, with the rear deck offering ocean views. This popular and rapidly densifying neighbourhood is only a short drive to the downtown core. The property sits directly on the transit line with excellent proximity to a wide range of amenities on Esquimalt Road. Vacant possession allows purchasers the ability to move in right away.

### Highlights

- 3,164 SF standalone commercial building
- Under building secured parking
- Over 700 SF of additional deck and patio area
- 4 private offices, reception, full kitchen area, large meeting room and additional boardroom
- Lower storage rooms
- 2 washrooms
- Swipe/FOB security entry
- Ocean views from large rear deck area
- Located directly on transit, all amenities are within walking distance