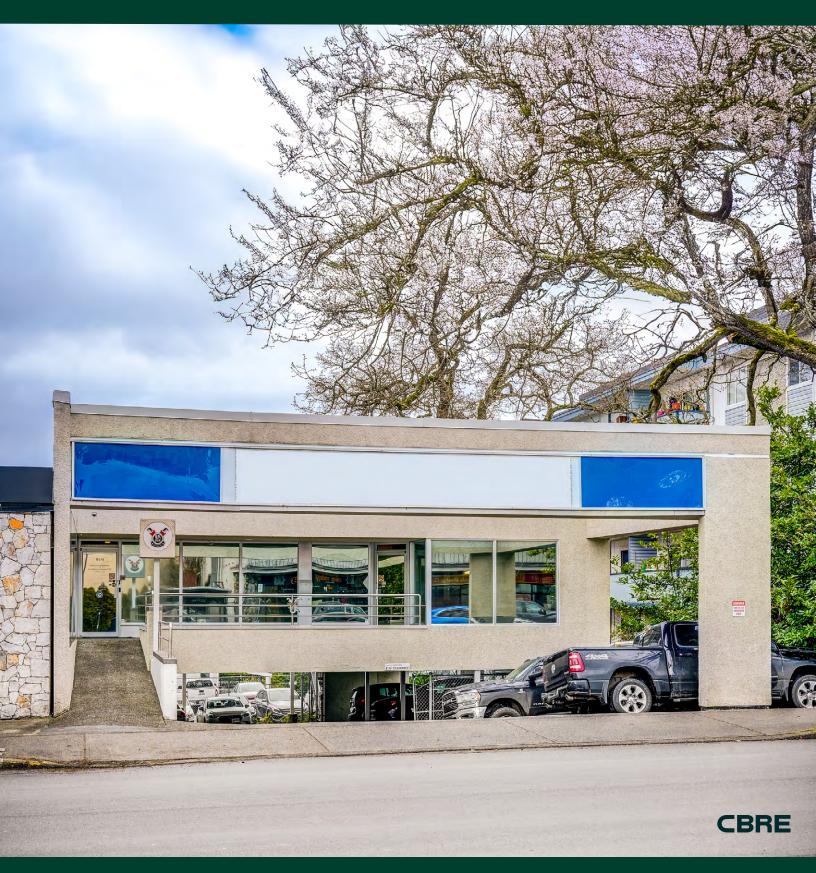

### The Offering

CBRE Limited is pleased to present for sale 915 Esquimalt Road in Esquimalt, BC. This 3,164 SF standalone commercial building is exceptionally well located, steps from the intersection of Esquimalt Road and Head Street. The modern interior is currently configured with 4 private offices, a large meeting room, additional meeting room, full kitchen, 2 washrooms, and reception area. The under building parking offers 11 secured stalls, and an additional 4 open stalls. Over 700 SF of patio and deck area provide significant outdoor space, with the rear deck offering ocean views. This popular and rapidly densifying neighbourhood is only a short drive to the downtown core. The property sits directly on the transit line with excellent proximity to a wide range of amenities on Esquimalt Road. Vacant possession allows purchasers the ability to move in right away.

#### SALIENT DETAILS

Address: 915 Esquimalt Rd | Esquimalt, BC

**PID:** 004-691-041

**Building Size:** Main: 2,721 SF

Lower Storage: 443 SF

Total: 3,164 SF

**Land Size:** 6,000 SF

**Zoning:** C2 - General Commercial

### Highlights

- 3,164 SF standalone commercial building
- Under building secured parking
- Over 700 SF of additional deck and patio area
- 4 private offices, reception, full kitchen area, large meeting room and additional boardroom
- Lower storage rooms
- 2 washrooms
- Swipe/FOB security entry
- Ocean views from large rear deck area
- Located directly on transit, all amenities are within walking distance