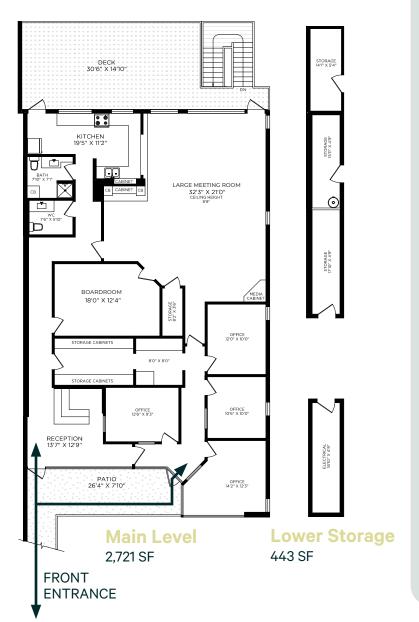

#### SALIENT DETAILS

Address: 915 Esquimalt Rd | Esquimalt, BC

**PID:** 004-691-041

**Building Size:** Main: 2,721 SF

Lower Storage: 443 SF

Total: 3,164 SF

**Land Size:** 6,000 SF

**Zoning:** C2 - General Commercial

### **Floor Plans**