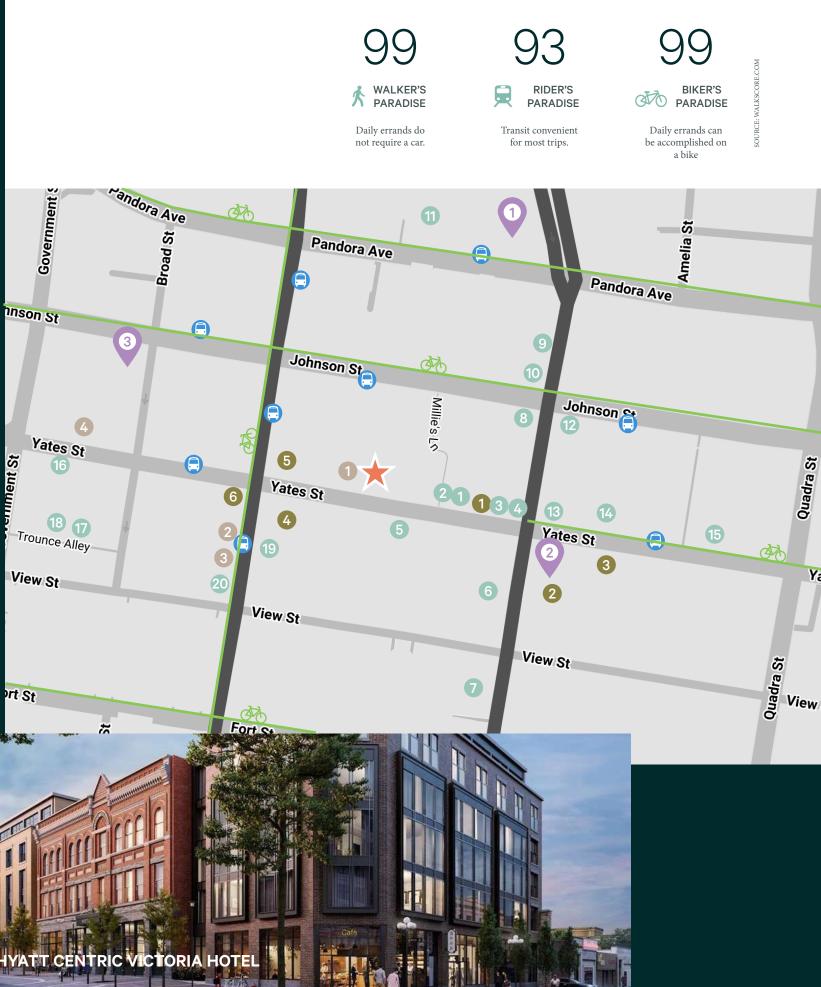

# Location

OEB Breakfast Co

Sult Pierogi Bar

15

16

(17)

#### Cafes + Restaurants

Cenote Restaurant & Lounge Momo Tea Brickyard Pizza Roll N Bowl Saint Franks Foo Asian Street Food Sarpino's Pizzeria 7 Shuck Taylor's Tim Hortons

Macchiato Caffe

Tacofino

Zambri's

Superbaba

Habit Coffee

Tapa Bar (18) Fatburger McDonald's 20 Shopping Bulk Barn

Bodega

#### Services

Anytime Fitness

- Dollarama
- Shoppers Drug Mart
- Patagonia

### New & Future Developments