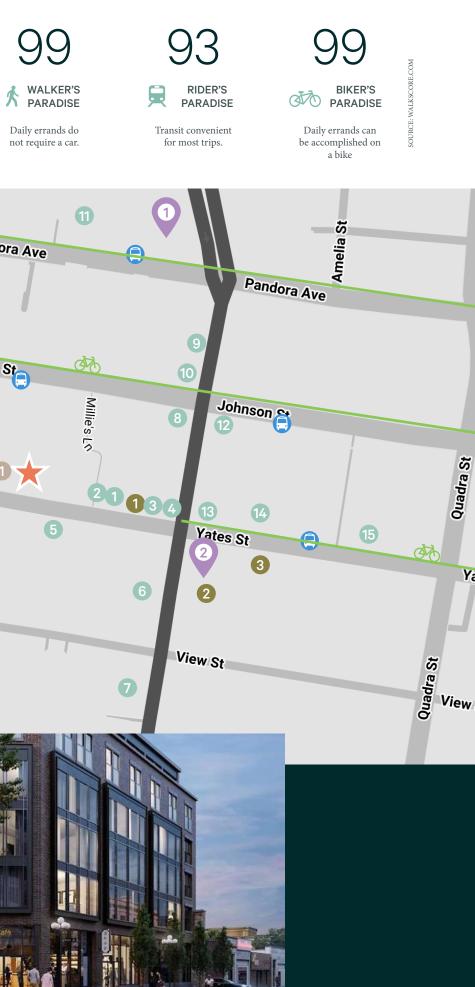

# Location

OEB Breakfast Co

Sult Pierogi Bar

15

16

(17)

#### Cafes + Restaurants

Cenote Restaurant & Lounge Momo Tea Brickyard Pizza Roll N Bowl Saint Franks Foo Asian Street Food Sarpino's Pizzeria 7 Shuck Taylor's Tim Hortons

Macchiato Caffe

Tacofino

Zambri's

Superbaba

Habit Coffee

Tapa Bar (18) Fatburger McDonald's 20 Shopping Bulk Barn

Bodega

#### Services

Anytime Fitness

- Dollarama
- Shoppers Drug Mart
- Patagonia

### New & Future Developments