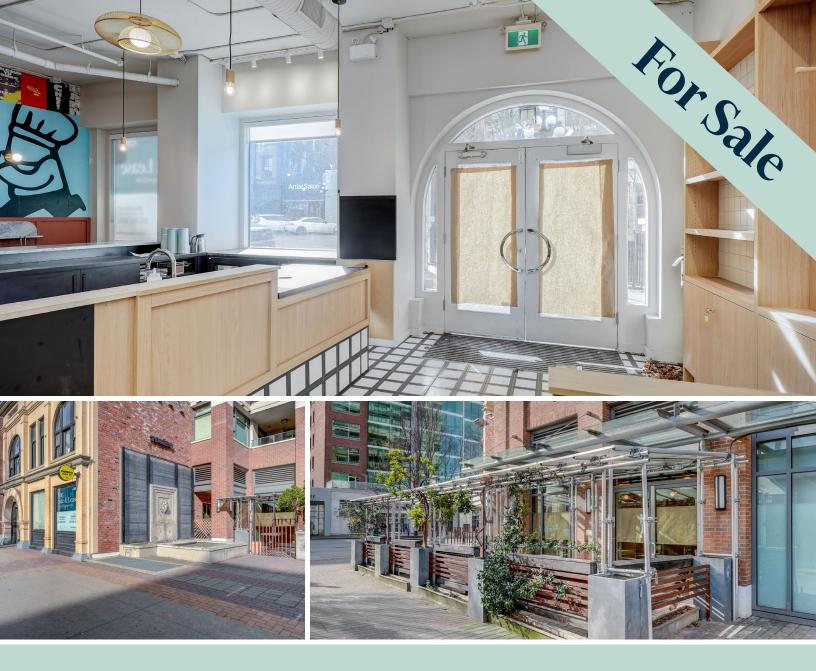

#### Vibrant & Bustling

CBRE Victoria is pleased to present an outstanding opportunity to lease or purchase a turn-key café/ restaurant. This unit is fully built-out, featuring two bar areas, a dining room, five washrooms, a dedicated patio, a staff area, a commercial kitchen, and a food prep area. With two entrances, the layout offers versatile configuration options and the potential for demising, making it ideal for various culinary concepts. Furthermore,

the space consists of four strata units, which could be sold or leased independently. The vibrant area surrounding this unit is home to several popular food and beverage tenants, as well as the nearby Cineplex, ensuring a steady flow of foot traffic and a lively atmosphere. If buyers are looking for an additional investment, the opportunity to purchase 726 Yates Street\* is also available.