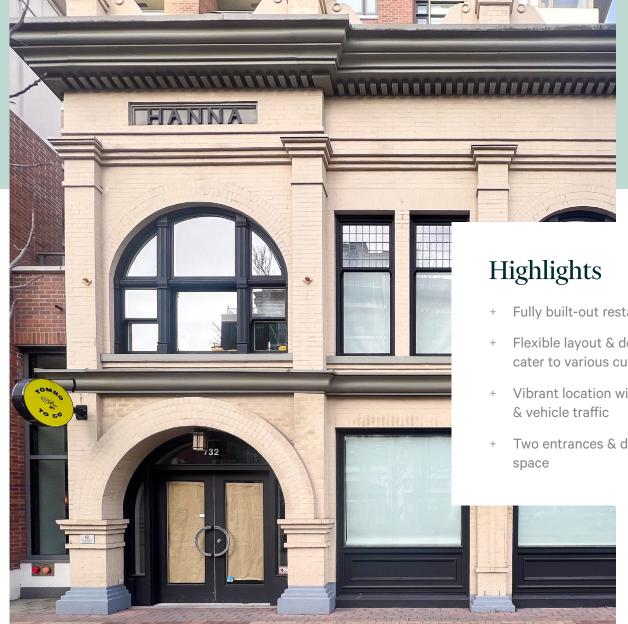

# 732 Yates Street

**Owner-User Opportunity with Unique** Built-Out Restaurant/Café

- Fully built-out restaurant/café
- Flexible layout & demising options cater to various culinary concepts
- Vibrant location with consistent foot
- Two entrances & dedicated patio

Consistent foot &

vehicle traffic

Owner-user

opportunity