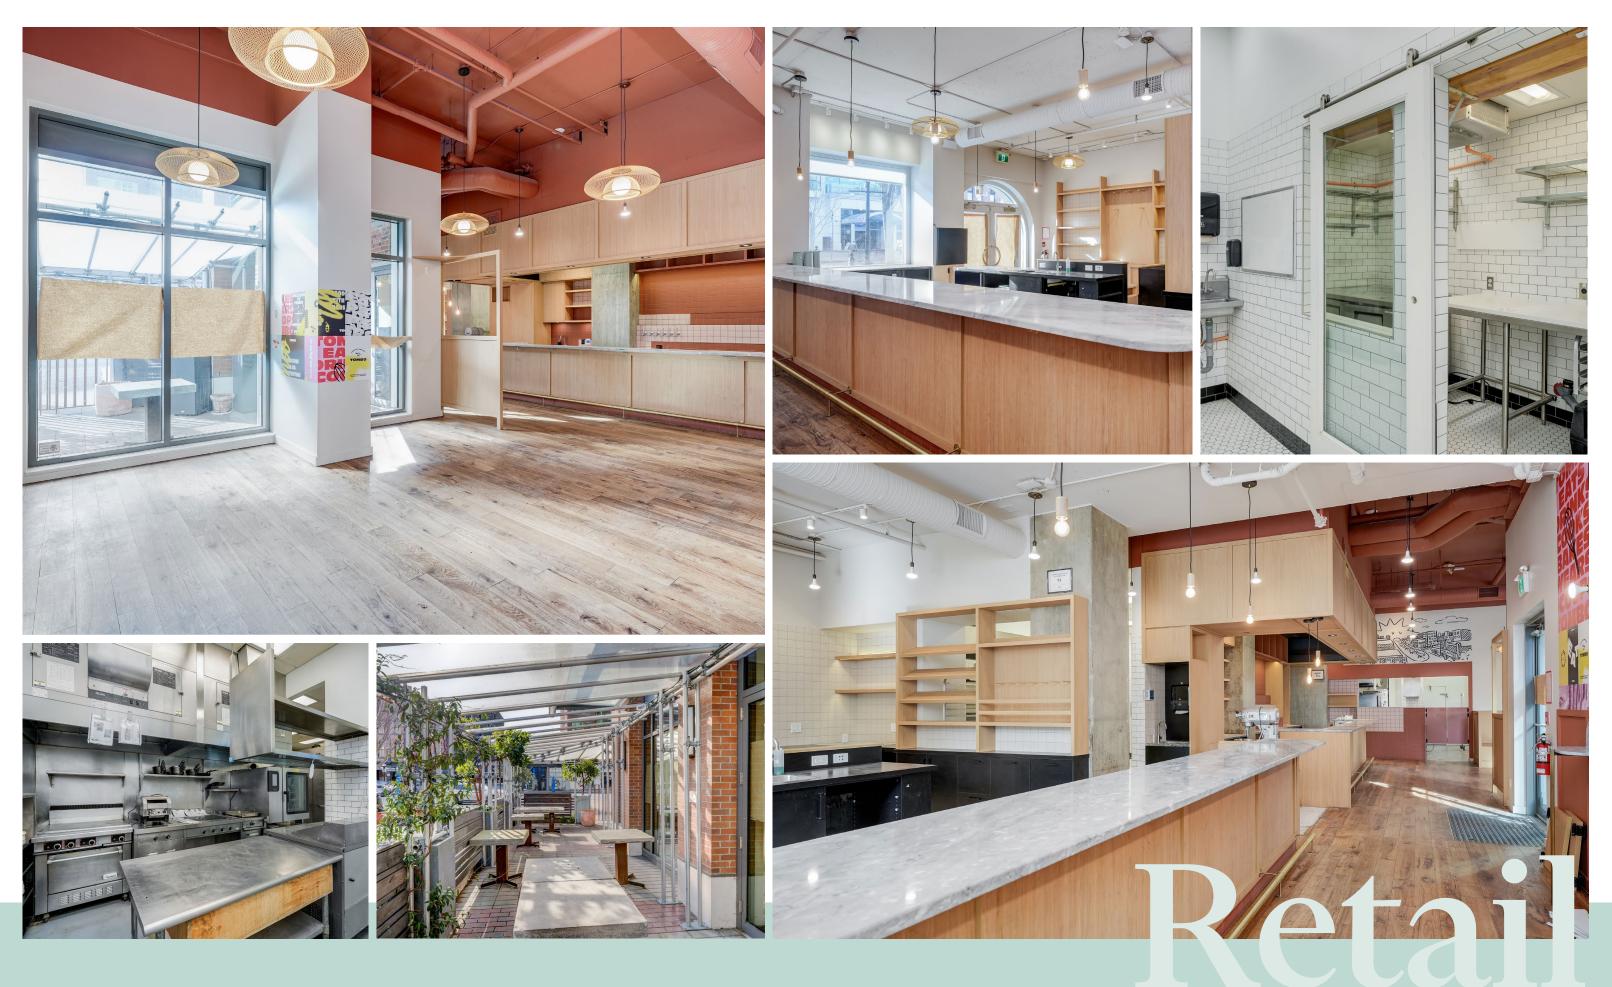

#### Vibrant & Bustling

CBRE Victoria is pleased to present an outstanding opportunity to lease or purchase a turn-key café/ restaurant. This unit is fully built-out, featuring two bar areas, a dining room, five washrooms, a dedicated patio, a staff area, a commercial kitchen, and a food prep area. With two entrances, the layout offers versatile configuration options and the potential for demising, making it ideal for various culinary concepts. Furthermore,

the space consists of four strata units, which could be sold or leased independently. The vibrant area surrounding this unit is home to several popular food and beverage tenants, as well as the nearby Cineplex, ensuring a steady flow of foot traffic and a lively atmosphere. If buyers are looking for an additional investment, the opportunity to purchase 726 Yates Street\* is also available.