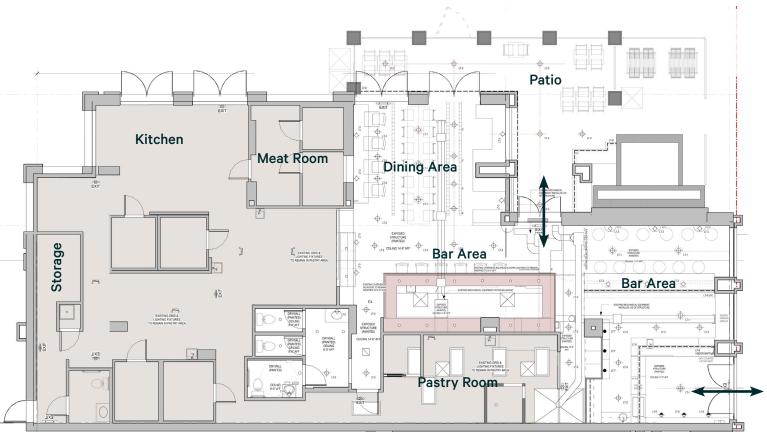

#### Vibrant & Bustling

CBRE Victoria is pleased to present an outstanding opportunity to lease or purchase a turn-key café/ restaurant. This unit is fully built-out, featuring two bar areas, a dining room, five washrooms, a dedicated patio, a staff area, a commercial kitchen, and a food prep area. With two entrances, the layout offers versatile configuration options and the potential for demising, making it ideal for various culinary concepts. Furthermore,

the space consists of four strata units, which could be sold or leased independently. The vibrant area surrounding this unit is home to several popular food and beverage tenants, as well as the nearby Cineplex, ensuring a steady flow of foot traffic and a lively atmosphere. If buyers are looking for an additional investment, the opportunity to purchase 726 Yates Street\* is also available.