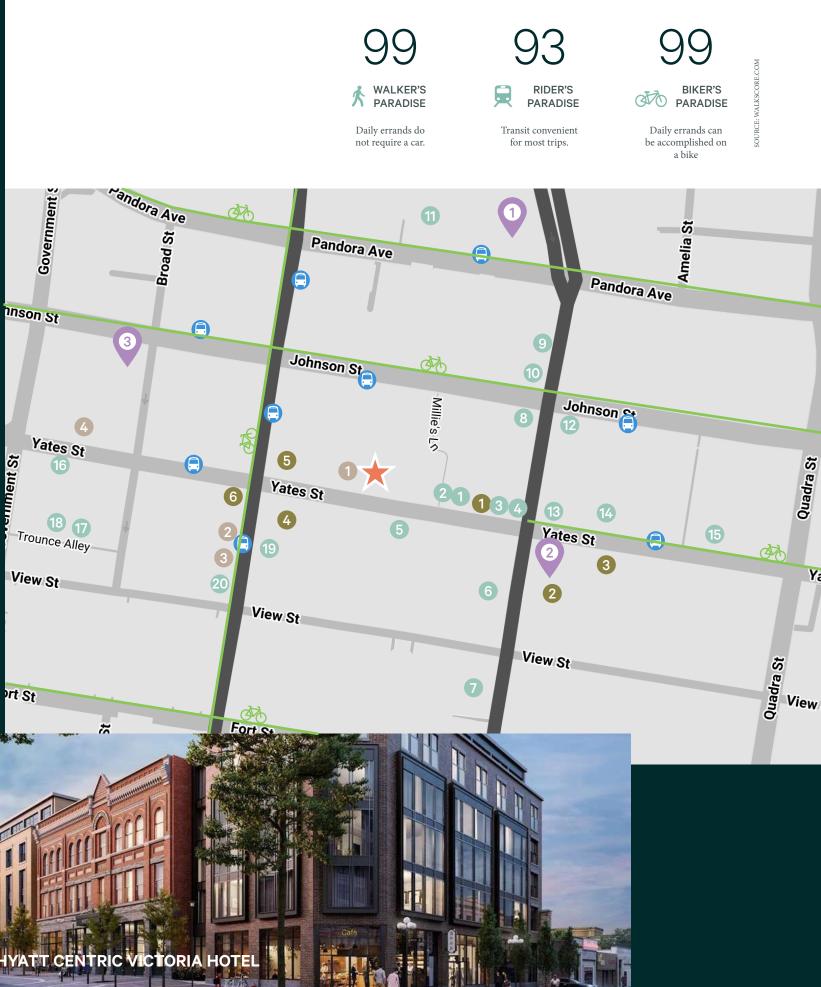

Additionally, 726 Yates Street enjoys a central location with outstanding walk, bike, and transit scores, making it an attractive destination for both shoppers and commuters. This property not only promises consistent rental income but also holds significant potential for future appreciation in value due to its dynamic urban setting.

### Highlights

- Occupied by a well-established tenant
- + Prime investment opportunity in sought-after area
- + Central location with excellent walk, bike, & transit scores
- + Street parking plus Johnson St parkade 160m away

## Location

OEB Breakfast Co

#### Cafes + Restaurants

- Cenote Restaurant & Lounge Momo Tea Brickyard Pizza Roll N Bowl Saint Franks Foo Asian Street Food Sarpino's Pizzeria Shuck Taylor's Tim Hortons
- Macchiato Caffe
- Tacofino
- Superbaba
- Habit Coffee
- Zambri's

| 16 | Sult Pierogi Bar |
|----|------------------|
| 17 | Bodega           |
| 18 | Tapa Bar         |
| 19 | Fatburger        |
| 20 | McDonald's       |
|    |                  |

#### Services

- 1 Cineplex Capital 6 Theatres 2
  - Anytime Fitness 3 BMO
  - Scotiabank
  - Vancity 6

### Shopping

(15)

16)

- Bulk Barn
- Dollarama
- Shoppers Drug Mart
- Patagonia

#### New & Future Developments