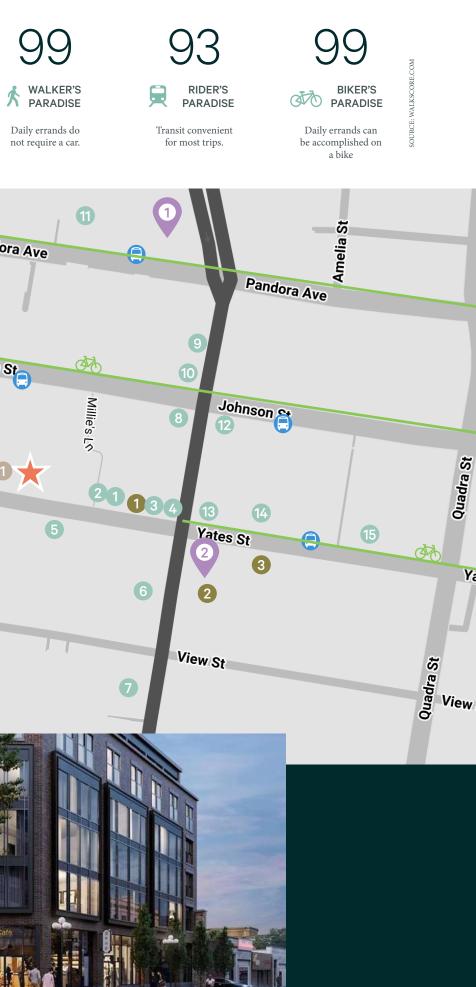

Additionally, 726 Yates Street enjoys a central location with outstanding walk, bike, and transit scores, making it an attractive destination for both shoppers and commuters. This property not only promises consistent rental income but also holds significant potential for future appreciation in value due to its dynamic urban setting.

### Highlights

- Occupied by a well-established tenant
- + Prime investment opportunity in sought-after area
- + Central location with excellent walk, bike, & transit scores
- + Street parking plus Johnson St parkade 160m away

## Location

OEB Breakfast Co

#### Cafes + Restaurants

- Cenote Restaurant & Lounge Momo Tea Brickyard Pizza Roll N Bowl Saint Franks Foo Asian Street Food Sarpino's Pizzeria Shuck Taylor's Tim Hortons
- Macchiato Caffe
- Tacofino
- Superbaba
- Habit Coffee
- Zambri's

| 16 | Sult Pierogi Bar |
|----|------------------|
| 17 | Bodega           |
| 18 | Tapa Bar         |
| 19 | Fatburger        |
| 20 | McDonald's       |
|    |                  |

#### Services

- 1 Cineplex Capital 6 Theatres 2
  - Anytime Fitness 3 BMO
  - Scotiabank
  - Vancity 6

### Shopping

(15)

16)

- Bulk Barn
- Dollarama
- Shoppers Drug Mart
- Patagonia