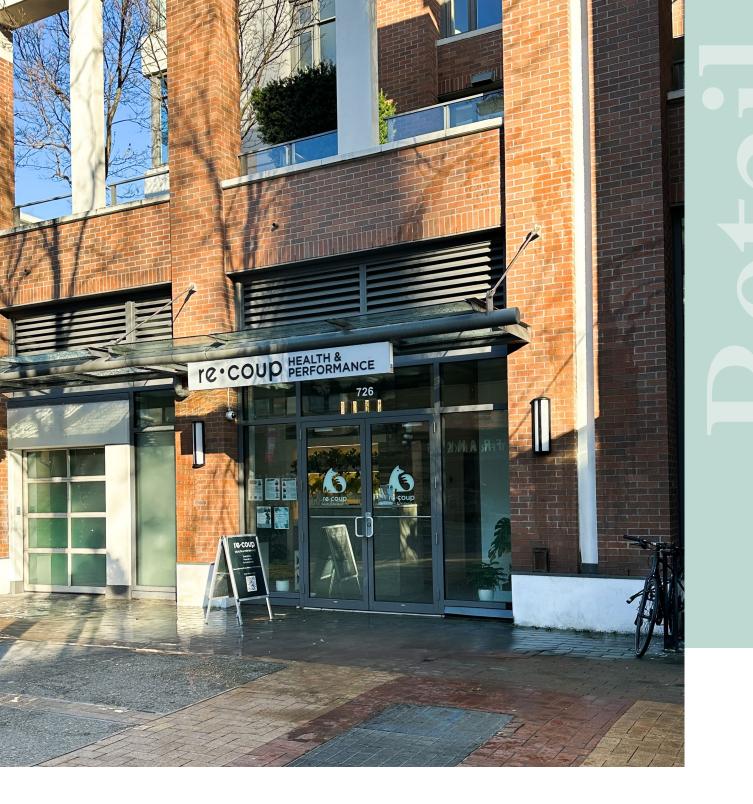

# 726 Yates Street

Investment Opportunity: Retail Strata Unit

For Sale

## **Retail Strata Unit**

CBRE Victoria is pleased to offer a prime investment opportunity in a highly sought-after area. This retail strata unit spans 845 sq. ft. and boasts impressive street frontage, ensuring high visibility for any business. Currently occupied by a well-established and reputable tenant, the unit is strategically located along Yates Street on the ground floor of the Era Building, a prominent 15-storey residential structure that enhances foot traffic.

#### 726 YATES STREET