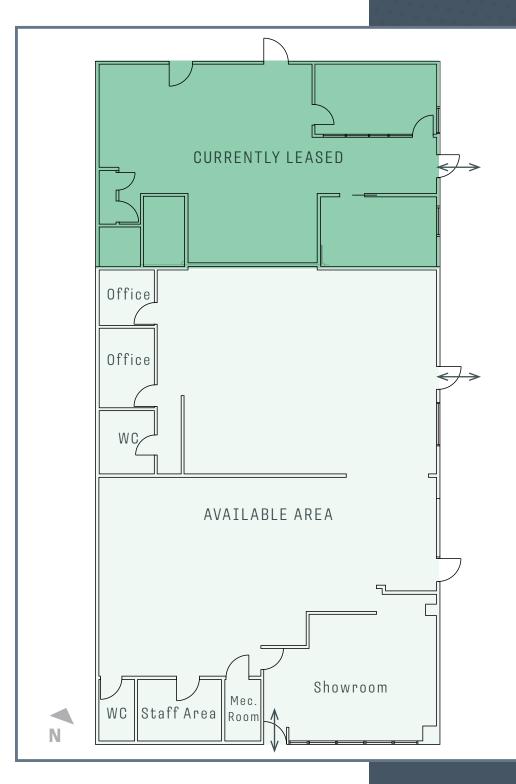

## FLOOR PLAN

#### **676 ALPHA STREET**

#### **UNIT 3** 1,699 SF

- Currently leased
  - Reception Area
- 1 Office
- 1 Washroom
- Utility room

#### AVAILABLE Area

#### 3,301 SF

- Reception/retail area
- 2 Offices
- 2 Washrooms
- Staffarea
- Mechanical room

30 Minutes

to BC Ferries Swartz Bay Terminal

8 Minutes to Downtown Victoria