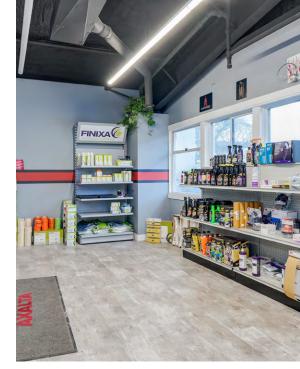

#### 676 Alpha Street

CBRE Victoria is pleased to present an exceptional opportunity to acquire a freestanding light industrialzoned building in the Saanich core. Located at 676 Alpha Street, this property features three units, a fully paved yard area, and additional rear storage with alley way access.

The building is a single-story steel-framed warehouse encompassing 5,000 sq. ft., divided by wood-framed interior partition walls between the units.