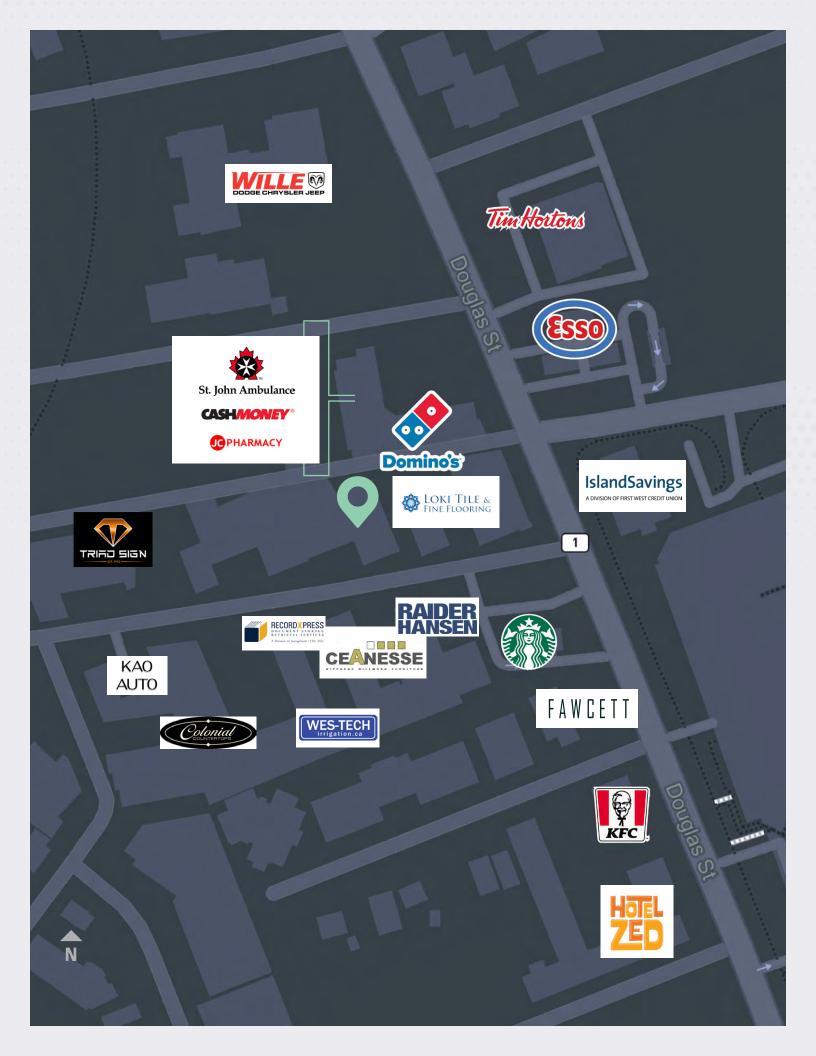

# FREESTANDING LIGHT INDUSTRIAL ZONED BUILDING

**CENTRALLY LOCATED STEPS FROM DOUGLAS STREET** 

## FREESTANDING LIGHT INDUSTRIAL ZONED BUILDING

CENTRALLY LOCATED STEPS FROM DOUGLAS STREET