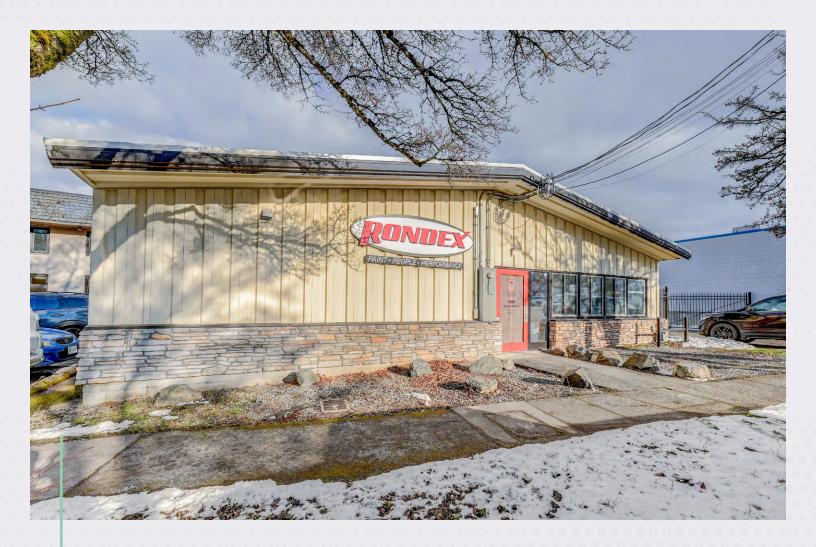

#### 5,000 SF FOR SALE | INDUSTRIAL

PF

676 ALPHA STREET | VICTORIA, BC

# FREESTANDING LIGHT INDUSTRIAL ZONED BUILDING

**CENTRALLY LOCATED STEPS FROM DOUGLAS STREET** 

#### 676 Alpha Street

CBRE Victoria is pleased to present an exceptional opportunity to acquire a freestanding light industrialzoned building in the Saanich core. Located at 676 Alpha Street, this property features three units, a fully paved yard area, and additional rear storage with alley way access.

The building is a single-story steel-framed warehouse encompassing 5,000 sq. ft., divided by wood-framed interior partition walls between the units.