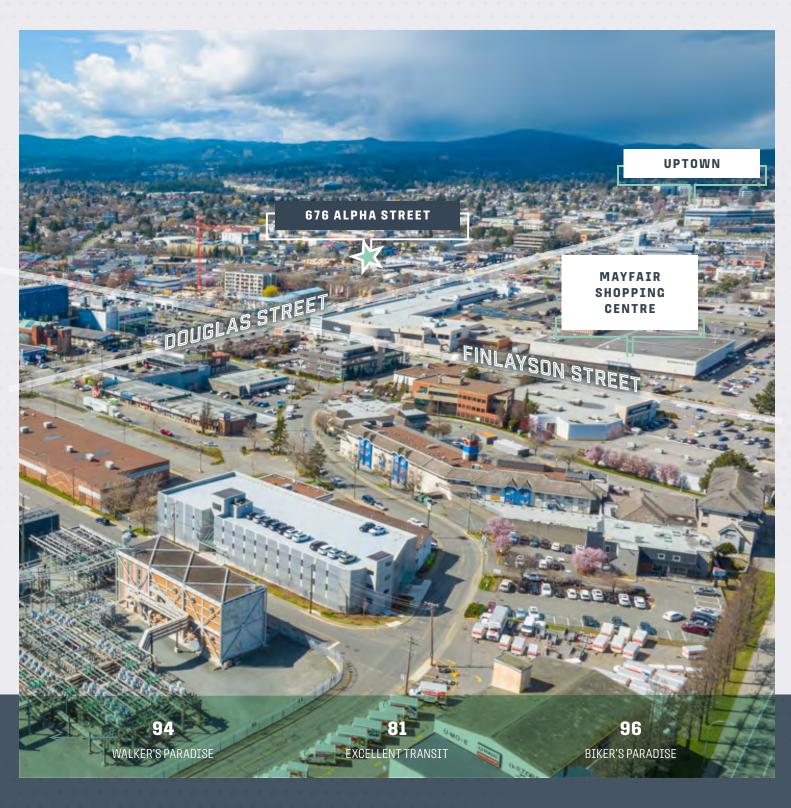

#### 3,301 SF

- Reception/retail area
- 2 Offices
- 2 Washrooms
- Staffarea
- Mechanical room

30 Minutes

to BC Ferries Swartz Bay Terminal

8 Minutes to Downtown Victoria

### 25 Minutes

to Victoria International Airport (YYJ)

**20 Minutes** to Langford, British Columbia