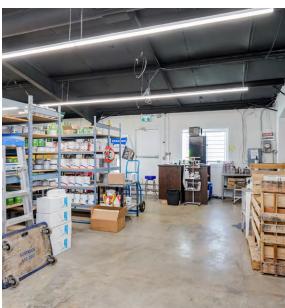

#### 676 Alpha Street

CBRE Victoria is pleased to present an exceptional opportunity to acquire a freestanding light industrialzoned building in the Saanich core. Located at 676 Alpha Street, this property features three units, a fully paved yard area, and additional rear storage with alley way access.

The building is a single-story steel-framed warehouse encompassing 5,000 sq. ft., divided by wood-framed interior partition walls between the units.