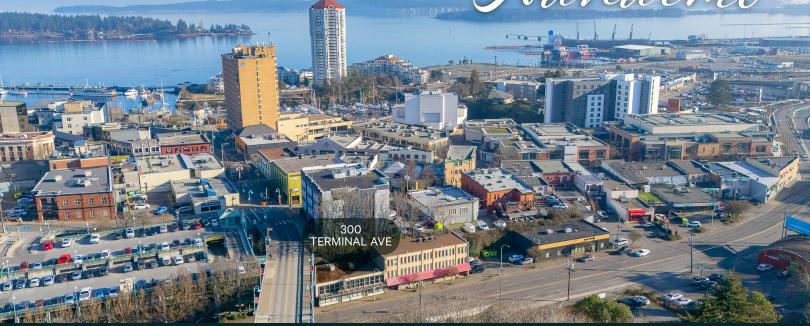

|
| TOTAL SIZE      | 3,100 SF                        |
| LEASE RATE      | \$13.00 PSF                     |
| ADDITIONAL RENT | \$3.00 PSF                      |
| AVAILABILITY    | Immediately                     |
| ZONING          | DT4: Downtown                   |

### **Property Features**



Ample on-site parking



11 offices/private rooms throughout



Extra storage space on the ground floor



2 washrooms on each floor



Kitchen on ground floor

### **Permitted Uses**

Including but not limited to...

- Auto part sales
- Bingo hall
- Commercial school
- Cultural facility
- Daycare
- Entertainment
- Financial institution
- Laboratory
- Laundromat
- Liquor store
- Office
- Personal service
- Recreation facility
- Retail
- Veterinary clinic









# Nanaimo







# Location



The View Oceanside Grill

#### Cafes + Restaurants

| 1  | Red's Bakery              |
|----|---------------------------|
| 2  | Gabriel's Cafe            |
| 3  | Serious Coffee            |
| 4  | Milk Jam Donunts          |
| 5  | Craft Fare                |
| 6  | Mon Petit Choux           |
| 7  | Ironworks Cafe & Creperie |
| 8  | The Old City Station Pub  |
| 9  | Melange                   |
| 10 | Firehouse Grill           |
| 11 | The Nest Bistro           |
| 12 | Mrs. Riches Restaurant    |
| 13 | The Pantry Restaurant     |
|    |                           |

Minnoz Restaurant &

Lounge

16 Subway 17 Local Pizza Starbucks 18 Noodlebox 19 Barburrito 20 21 Wendy's 22 A & W The Queens 23 Nana Sushi 24 The Vault Cafe 25 Diamond Indian Cuisine 26

15

## Shopping & S