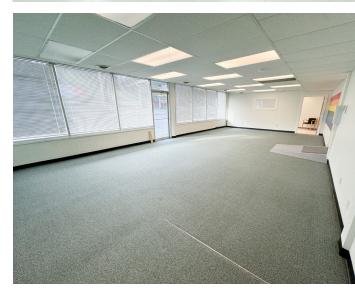

# Opportunity

CBRE Limited is pleased to present a unique opportunity to lease retail/office space in the heart of Nanaimo. The property consists of two floors, featuring 1,500 sq. ft. on the ground floor and 1,600 sq. ft. on the second floor. The entire space can be leased together for a total of 3,100 sq. ft., or the floors may be leased separately. The ground floor includes two offices/private rooms, two washrooms, a kitchen, and additional storage space. The second floor offers two more washrooms and nine offices/ private rooms. Ample parking is available adjacent to the property, along with excellent signage opportunities. Tenants can easily walk anywhere within the core to grab lunch, meet clients, or access the ferry to Vancouver.

### **Property Features**

Ample on-site parking

11 offices/private rooms throughout

Extra storage space on the ground floor

2 washrooms on each floor

Kitchen on ground floor