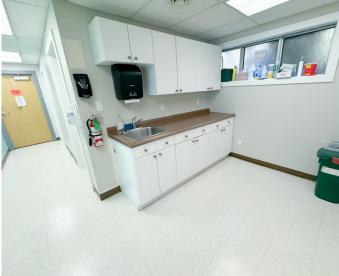

# Opportunity

CBRE Limited is pleased to present a unique opportunity to lease retail/office space in the heart of Nanaimo. The property consists of two floors, featuring 1,500 sq. ft. on the ground floor and 1,600 sq. ft. on the second floor. The entire space can be leased together for a total of 3,100 sq. ft., or the floors may be leased separately. The ground floor includes two offices/private rooms, two washrooms, a kitchen, and additional storage space. The second floor offers two more washrooms and nine offices/ private rooms. Ample parking is available adjacent to the property, along with excellent signage opportunities. Tenants can easily walk anywhere within the core to grab lunch, meet clients, or access the ferry to Vancouver.

### **Property Features**

Ample on-site parking

11 offices/private rooms throughout

Extra storage space on the ground floor

2 washrooms on each floor

Kitchen on ground floor