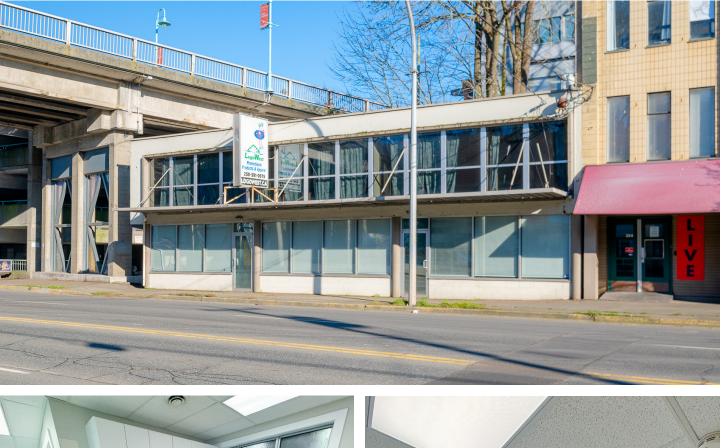

# Opportunity

CBRE Limited is pleased to present a unique opportunity to lease retail/office space in the heart of Nanaimo. The property consists of two floors, featuring 1,500 sq. ft. on the ground floor and 1,600 sq. ft. on the second floor. The entire space can be leased together for a total of 3,100 sq. ft., or the floors may be leased separately. The ground floor includes two offices/private rooms, two washrooms, a kitchen, and additional storage space. The second floor offers two more washrooms and nine offices/ private rooms. Ample parking is available adjacent to the property, along with excellent signage opportunities. Tenants can easily walk anywhere within the core to grab lunch, meet clients, or access the ferry to Vancouver.

### Details

| ADDRESS         | 300 Terminal Avenue, Nanaimo BC |
|-----------------|---------------------------------|
| BUILDING SIZE   |                                 |
| FIRST FLOOR     | 1,500 SF                        |
| SECOND FLOOR    | 1,600 SF                        |
| TOTAL SIZE      | 3,100 SF                        |
| LEASE RATE      | \$13.00 PSF                     |
| ADDITIONAL RENT | \$3.00 PSF                      |
| AVAILABILITY    | Immediately                     |
| ZONING          | DT4: Downtown                   |

### **Property Features**

Ample on-site parking

11 offices/private rooms throughout

Extra storage space on the ground floor

2 washrooms on each floor

Kitchen on ground floor