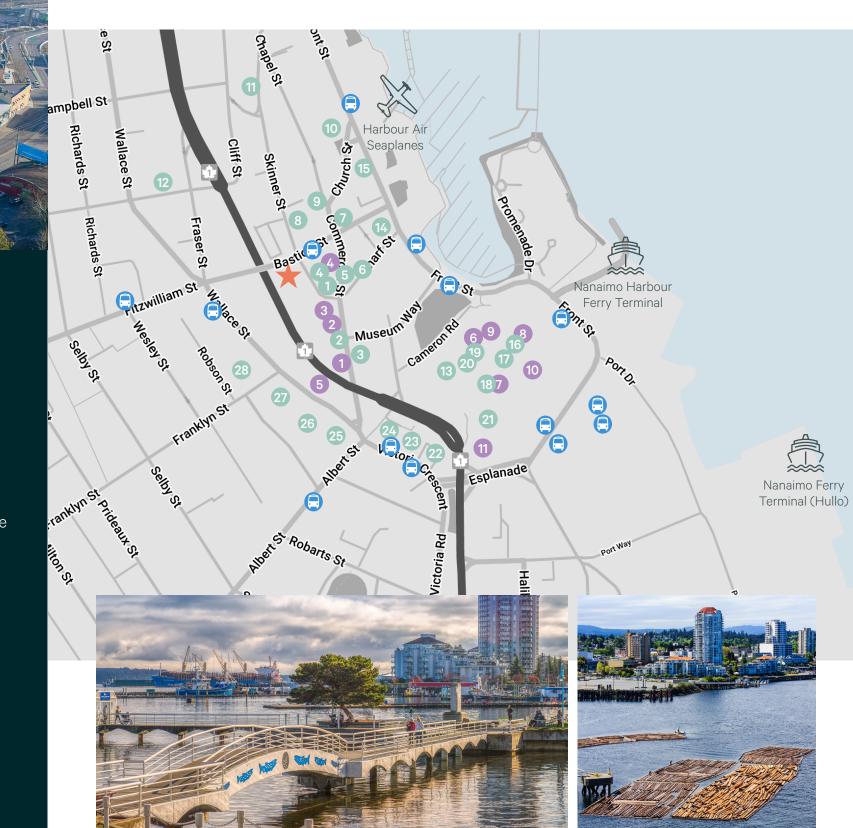

# Nanaimo

# Location

The View Oceanside Grill

#### Cafes + Restaurants

| 1  | Red's Bakery              |
|----|---------------------------|
| 2  | Gabriel's Cafe            |
| 3  | Serious Coffee            |
| 4  | Milk Jam Donunts          |
| 5  | Craft Fare                |
| 6  | Mon Petit Choux           |
| 7  | Ironworks Cafe & Creperie |
| 8  | The Old City Station Pub  |
| 9  | Melange                   |
| 10 | Firehouse Grill           |
| 11 | The Nest Bistro           |
| 12 | Mrs. Riches Restaurant    |
| 13 | The Pantry Restaurant     |
|    |                           |

Minnoz Restaurant &

Lounge

16 Subway 17 Local Pizza Starbucks 18 Noodlebox 19 Barburrito 20 21 Wendy's 22 A & W The Queens 23 Nana Sushi 24 The Vault Cafe 25 Diamond Indian Cuisine 26

15

## Shopping & Services

- 1 Lucky Cloud
- 2 Fascinating Rhythm
- 3 Scotiabank
- 4 Rumours Vintage Collective
  - Man Lee
- 6 Dollarama

5

(8)

- 7 London Drugs
  - BC Liquor
- Vapour Solutions
- 10 Thrifty Foods
- 1 TD Canada Trust
- t 27 Nanda Chicken
  - 28 Mambo Gourmet Pizza