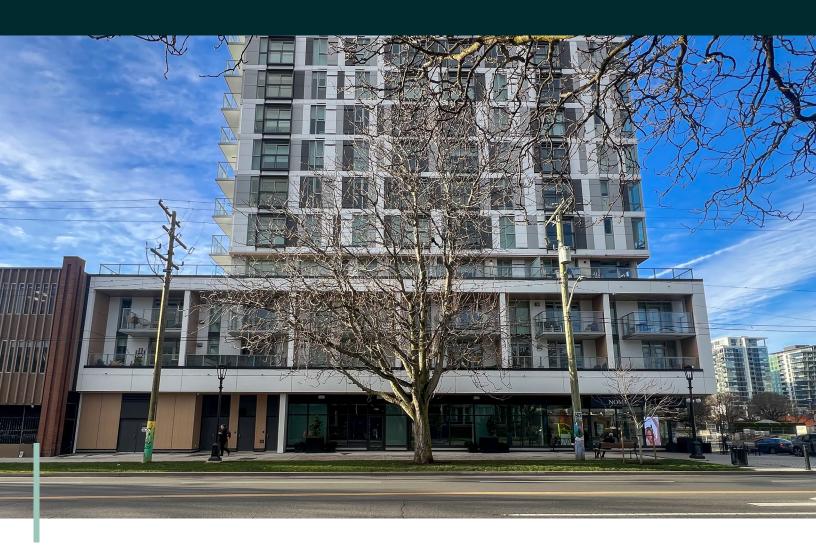

# Join the Harris Green District

CBRE Victoria is excited to present a brand-new retail unit at The Mod, located at 1190/1194 Cook Street in the heart of Harris Green. This unit features 1,218 sq. ft. of open-plan space and impressive large storefront windows. Tenants will benefit from 15 stories of residential units above, several new and upcoming developments nearby, and outdoor signage opportunities. With flexible Harris Green District zoning, this unit can accommodate a variety of retail businesses.

## AVAILABLE AREA

1,218 SF

1194 Cook Street: 674 SF 1190 Cook Street: 545 SF

ASKING NET RENT

Contact Listing Agents

ADDITIONAL RENT \$18.50 PSF (2024 estimate)

AVAILABILITY

Immediately

ZONING

R-48: Harris Green District

NOMI

1194 Cook St 674 SF

Demise Option

1190 Cook Street 545 SF COOK STREET