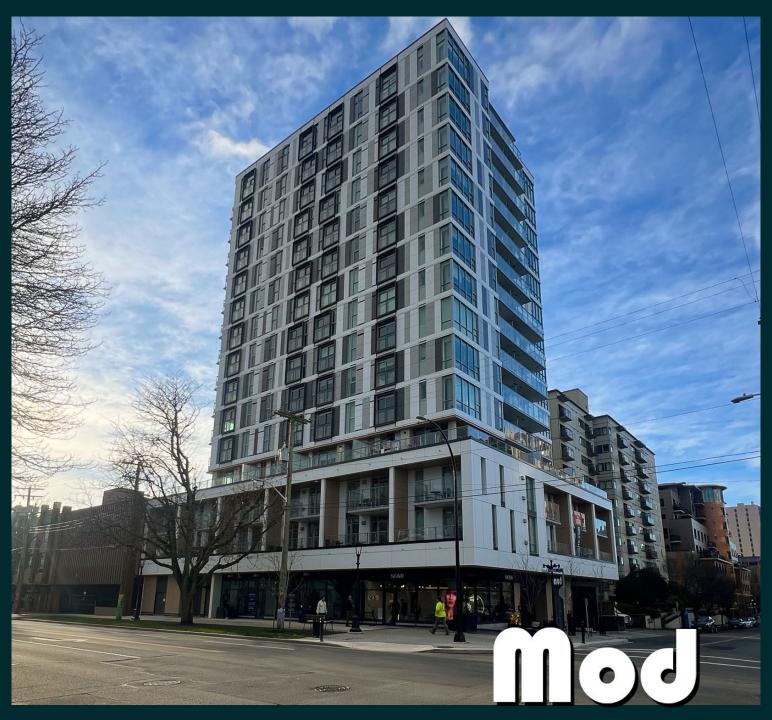

# Join the Harris Green District

CBRE Victoria is excited to present a brand-new retail unit at The Mod, located at 1190/1194 Cook Street in the heart of Harris Green. This unit features 1,218 sq. ft. of open-plan space and impressive large storefront windows. Tenants will benefit from 15 stories of residential units above, several new and upcoming developments nearby, and outdoor signage opportunities. With flexible Harris Green District zoning, this unit can accommodate a variety of retail businesses.

# Highlights

- Prime location in the heart of Harris Green
- ✓ Demisable floor plan
- ✓ Strong and diverse nearby tenants
- ✓ Ample foot, vehicle, and bicycle traffic
- ✓ Easily accessible location
- ✓ Large storefront windows and signage opportunities