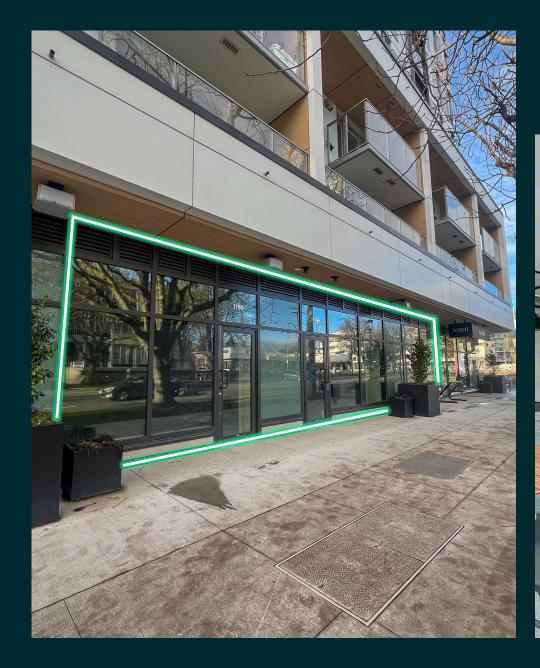

# Join the Harris Green District

CBRE Victoria is excited to present a brand-new retail unit at The Mod, located at 1190/1194 Cook Street in the heart of Harris Green. This unit features 1,218 sq. ft. of open-plan space and impressive large storefront windows. Tenants will benefit from 15 stories of residential units above, several new and upcoming developments nearby, and outdoor signage opportunities. With flexible Harris Green District zoning, this unit can accommodate a variety of retail businesses.

# Highlights

- Prime location in the heart of Harris Green
- ✓ Demisable floor plan
- ✓ Strong and diverse nearby tenants
- ✓ Ample foot, vehicle, and bicycle traffic
- ✓ Easily accessible location
- ✓ Large storefront windows and signage opportunities