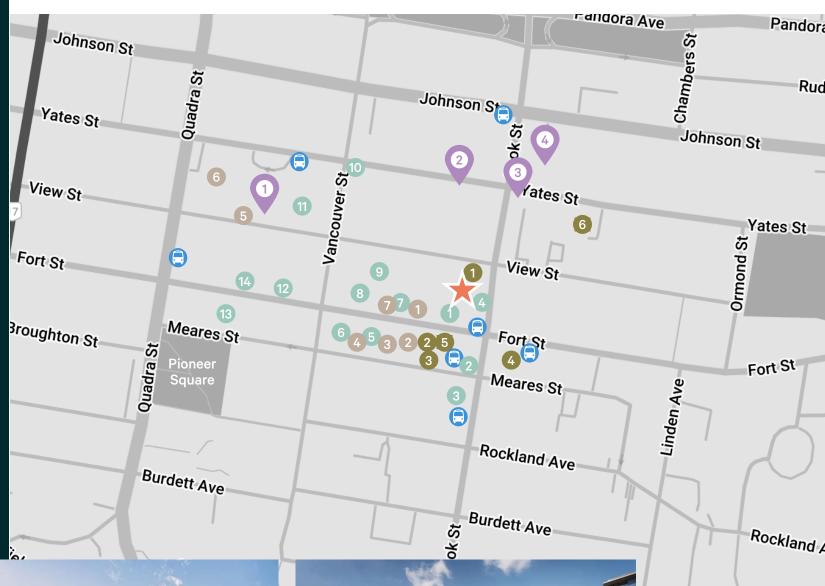

# Location

# Cafes + Restaurants

- Subway
- The Breakfast Shop
- Bubby Rose's Bakery & Cafe
- JOIE Grillades
- Picnic Too
- The Mantra Indian Cuisine
- Sally Bun
- J & J Wonton Noodle House
- Ox King Noodles
- Moxies
- Bin 4 Burger Lounge
- Cafe Brio
- Blue Fox Cafe
- Sen Zushi

# Shopping

- Fort Street Vintage
- Fort Street Cycle
- Heart and Sole Shoes
- London Drugs
- Market on Yates

- Nomi Salon
- Island Eyecare Optometrist
- Diversified Health Clinic
- Agile Integrated Health
- Victoria Compounding Pharmacy
- LalliCare Pharmacy

- Luna Collective

- The Vend Collective

# Services