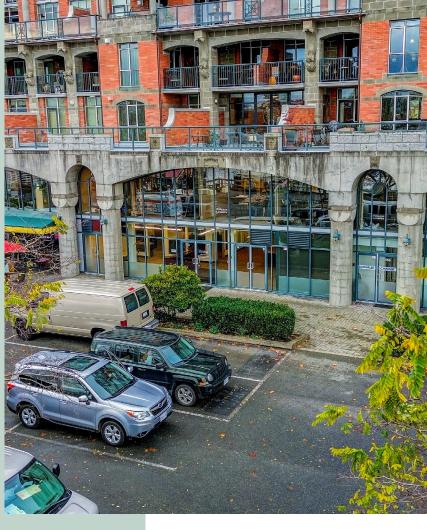

# Office/Retail Strata Unit

CBRE Limited is pleased to present the opportunity to purchase or lease **Unit 107** at **19 Dallas Road.** This waterfront office/retail strata unit is situated on the ground floor in Shoal Point. Featuring **4,166 sq. ft.** with **inner harbour views**, it offers **plenty of open workspace**, a reception area, three private rooms/offices, one boardroom, a kitchenette, one private washroom, and ample storage space. With **flexible MS-2 zoning**, this unit is suitable for a variety of business uses. Perfect for an owner user who appreciates proximity to