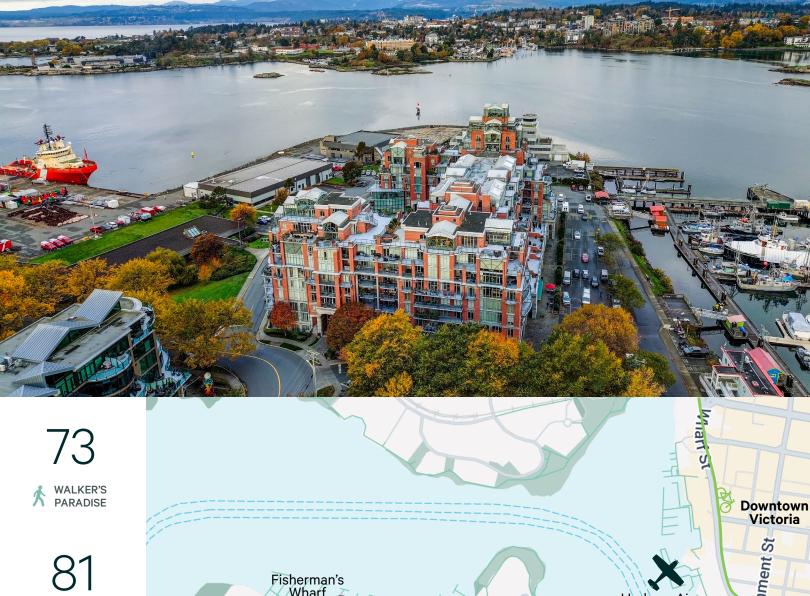

# Office/Retail Strata Unit

CBRE Limited is pleased to present the opportunity to purchase or lease **Unit 107** at **19 Dallas Road.** This waterfront office/retail strata unit is situated on the ground floor in Shoal Point. Featuring **4,166 sq. ft.** with **inner harbour views**, it offers **plenty of open workspace**, a reception area, three private rooms/offices, one boardroom, a kitchenette, one private washroom, and ample storage space. With **flexible MS-2 zoning**, this unit is suitable for a variety of business uses. Perfect for an owner user who appreciates proximity to

**ABUNDANCE OF NATURAL LIGHT** 

**INNER HARBOUR VIEWS** 

**WATERFRONT UNIT** 

**FLEXIBLE & DEMISABLE FLOOR PLAN** 

7 PARKING STALLS + ADDITIONAL SURFACE PARKING

**BIKEABLE** 

TRANSIT

### Unit 107 - 19 Dallas Road

Bus Stop

Bike Lanes

20 minute walk to Downtown