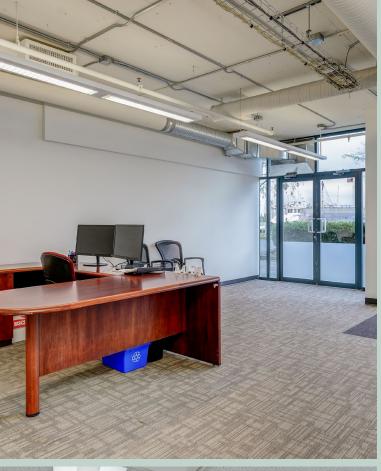

# Office/Retail Strata Unit

CBRE Limited is pleased to present the opportunity to purchase or lease **Unit 107** at **19 Dallas Road.** This waterfront office/retail strata unit is situated on the ground floor in Shoal Point. Featuring **4,166 sq. ft.** with **inner harbour views**, it offers **plenty of open workspace**, a reception area, three private rooms/offices, one boardroom, a kitchenette, one private washroom, and ample storage space. With **flexible MS-2 zoning**, this unit is suitable for a variety of business uses. Perfect for an owner user who appreciates proximity to