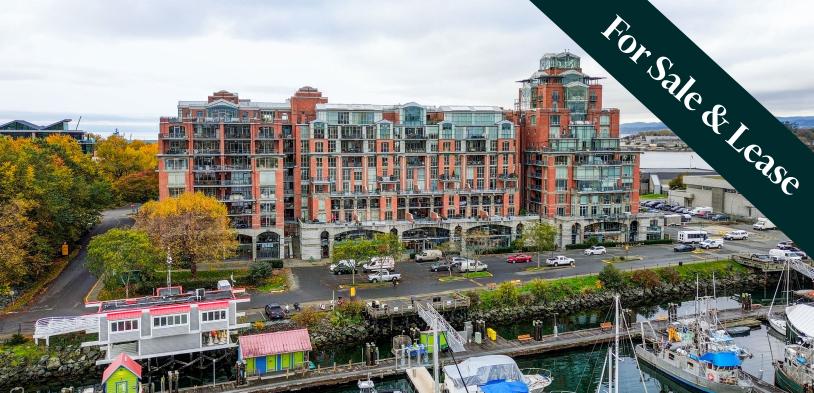

# For Sale & Lease Office/Retail Strata Unit

19 Dallas Road, Victoria BC

4,166 SF

**CBRE** 

\$1,380,000

**SALE PRICE** 

# Office/Retail Strata Unit

CBRE Limited is pleased to present the opportunity to purchase or lease **Unit 107** at **19 Dallas Road.** This waterfront office/retail strata unit is situated on the ground floor in Shoal Point. Featuring **4,166 sq. ft.** with **inner harbour views**, it offers **plenty of open workspace**, a reception area, three private rooms/offices, one boardroom, a kitchenette, one private washroom, and ample storage space. With **flexible MS-2 zoning**, this unit is suitable for a variety of business uses. Perfect for an owner user who appreciates proximity to