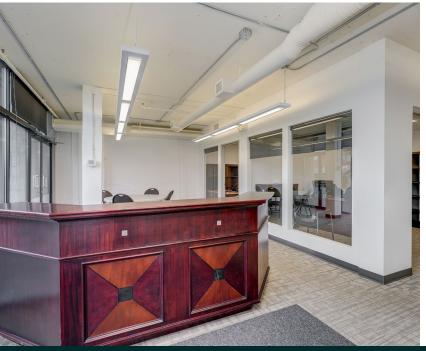

# Office/Retail Strata Unit

CBRE Limited is pleased to present the opportunity to purchase or lease **Unit 107** at **19 Dallas Road.** This waterfront office/retail strata unit is situated on the ground floor in Shoal Point. Featuring **4,166 sq. ft.** with **inner harbour views**, it offers **plenty of open workspace**, a reception area, three private rooms/offices, one boardroom, a kitchenette, one private washroom, and ample storage space. With **flexible MS-2 zoning**, this unit is suitable for a variety of business uses. Perfect for an owner user who appreciates proximity to