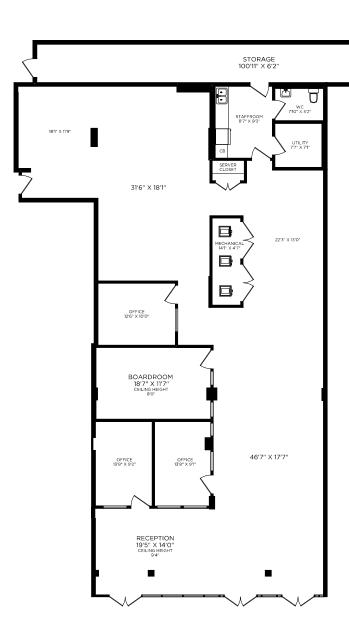

# Office/Retail Strata Unit

CBRE Limited is pleased to present the opportunity to purchase or lease **Unit 107** at **19 Dallas Road.** This waterfront office/retail strata unit is situated on the ground floor in Shoal Point. Featuring **4,166 sq. ft.** with **inner harbour views**, it offers **plenty of open workspace**, a reception area, three private rooms/offices, one boardroom, a kitchenette, one private washroom, and ample storage space. With **flexible MS-2 zoning**, this unit is suitable for a variety of business uses. Perfect for an owner user who appreciates proximity to

## **Details**

| SIZE           | 4,166 SF      |
|----------------|---------------|
| PID            | 030-896-746   |
| LEASE RATE     | \$17.00 PSF   |
| STRATA FEES    | \$1,900/month |
| ASSESSED VALUE | \$1,586,000   |
|                |               |