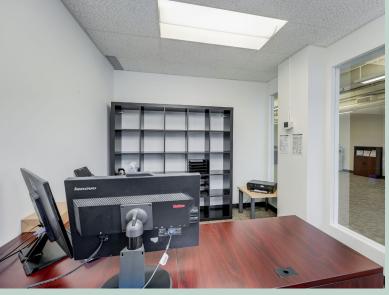

# Office/Retail Strata Unit

CBRE Limited is pleased to present the opportunity to purchase or lease **Unit 107** at **19 Dallas Road.** This waterfront office/retail strata unit is situated on the ground floor in Shoal Point. Featuring **4,166 sq. ft.** with **inner harbour views**, it offers **plenty of open workspace**, a reception area, three private rooms/offices, one boardroom, a kitchenette, one private washroom, and ample storage space. With **flexible MS-2 zoning**, this unit is suitable for a variety of business uses. Perfect for an owner user who appreciates proximity to