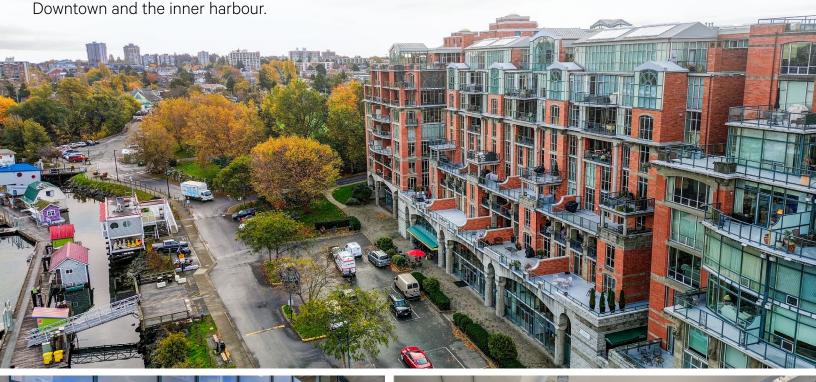

# Office/Retail Strata Unit

CBRE Limited is pleased to present the opportunity to purchase or lease **Unit 107** at **19 Dallas Road.** This waterfront office/retail strata unit is situated on the ground floor in Shoal Point. Featuring **4,166 sq. ft.** with **inner harbour views**, it offers **plenty of open workspace**, a reception area, three private rooms/offices, one boardroom, a kitchenette, one private washroom, and ample storage space. With **flexible MS-2 zoning**, this unit is suitable for a variety of business uses. Perfect for an owner user who appreciates proximity to

### Unit 107 - 19 Dallas Road

Bus Stop

Bike Lanes

20 minute walk to Downtown