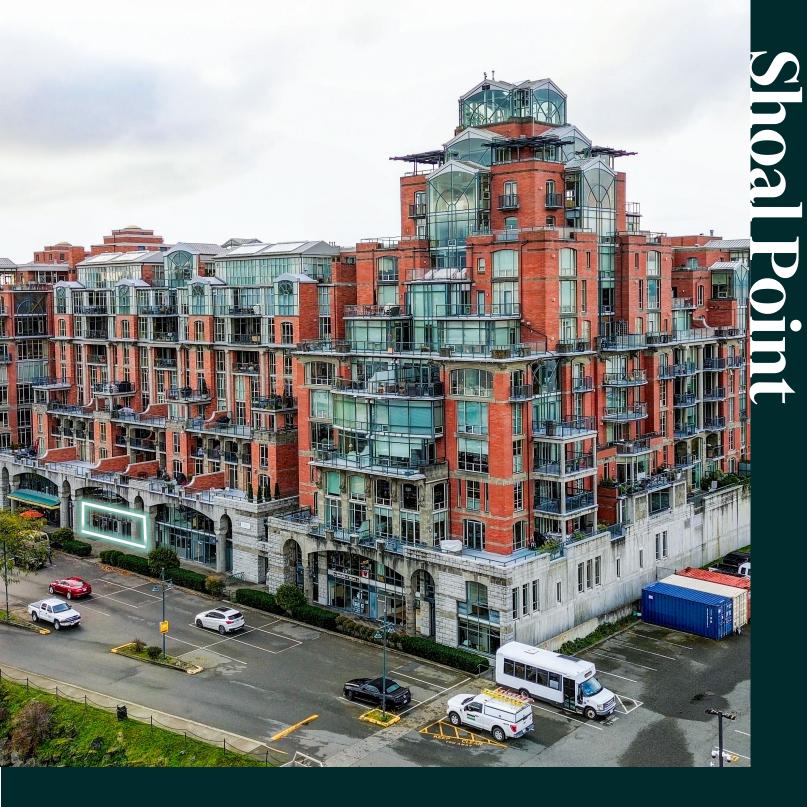

# For Sale & Lease Office/Retail Strata Unit

19 Dallas Road, Victoria BC

4,166 SF

**CBRE** 

\$1,380,000

**SALE PRICE** 

# Office/Retail Strata Unit

CBRE Limited is pleased to present the opportunity to purchase or lease **Unit 107** at **19 Dallas Road.** This waterfront office/retail strata unit is situated on the ground floor in Shoal Point. Featuring **4,166 sq. ft.** with **inner harbour views**, it offers **plenty of open workspace**, a reception area, three private rooms/offices, one boardroom, a kitchenette, one private washroom, and ample storage space. With **flexible MS-2 zoning**, this unit is suitable for a variety of business uses. Perfect for an owner user who appreciates proximity to