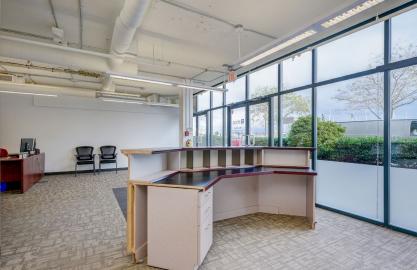

# Office/Retail Strata Unit

CBRE Limited is pleased to present the opportunity to purchase or lease **Unit 107** at **19 Dallas Road.** This waterfront office/retail strata unit is situated on the ground floor in Shoal Point. Featuring **4,166 sq. ft.** with **inner harbour views**, it offers **plenty of open workspace**, a reception area, three private rooms/offices, one boardroom, a kitchenette, one private washroom, and ample storage space. With **flexible MS-2 zoning**, this unit is suitable for a variety of business uses. Perfect for an owner user who appreciates proximity to