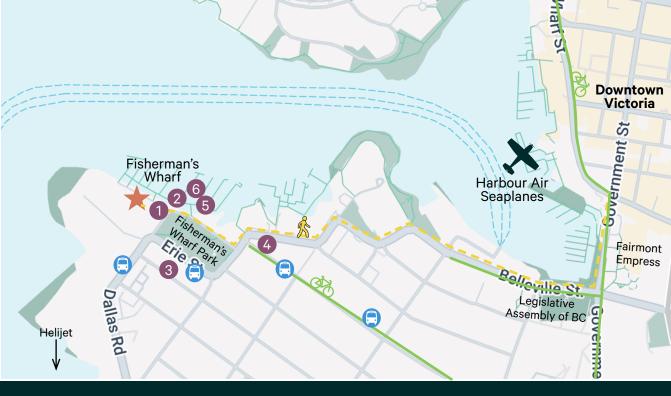

### Cafes + Restaurants

- Shoal Point Coffeehouse
- The Fish Store Seafood Restaurant
- 3 Finest at Sea Seafood Market
- 4 Il Covo Trattoria
- 5 Barb's Fish & Chips
- Puerto Vallarta Amigos 6

### Unit 107 - 19 Dallas Road

Bus Stop

Bike Lanes

20 minute walk to Downtown