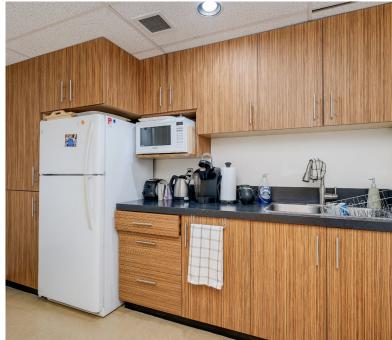

# Office/Retail Strata Unit

CBRE Limited is pleased to present the opportunity to purchase or lease **Unit 107** at **19 Dallas Road.** This waterfront office/retail strata unit is situated on the ground floor in Shoal Point. Featuring **4,166 sq. ft.** with **inner harbour views**, it offers **plenty of open workspace**, a reception area, three private rooms/offices, one boardroom, a kitchenette, one private washroom, and ample storage space. With **flexible MS-2 zoning**, this unit is suitable for a variety of business uses. Perfect for an owner user who appreciates proximity to