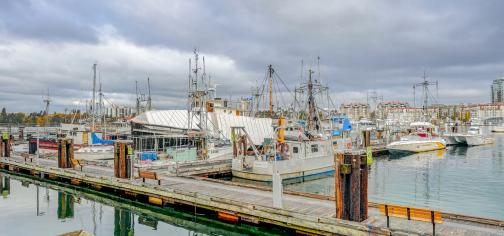

# Office/Retail Strata Unit

CBRE Limited is pleased to present the opportunity to purchase or lease **Unit 107** at **19 Dallas Road.** This waterfront office/retail strata unit is situated on the ground floor in Shoal Point. Featuring **4,166 sq. ft.** with **inner harbour views**, it offers **plenty of open workspace**, a reception area, three private rooms/offices, one boardroom, a kitchenette, one private washroom, and ample storage space. With **flexible MS-2 zoning**, this unit is suitable for a variety of business uses. Perfect for an owner user who appreciates proximity to

**ABUNDANCE OF NATURAL LIGHT** 

**INNER HARBOUR VIEWS** 

**WATERFRONT UNIT** 

**FLEXIBLE & DEMISABLE FLOOR PLAN** 

7 PARKING STALLS + ADDITIONAL SURFACE PARKING

**BIKEABLE** 

TRANSIT