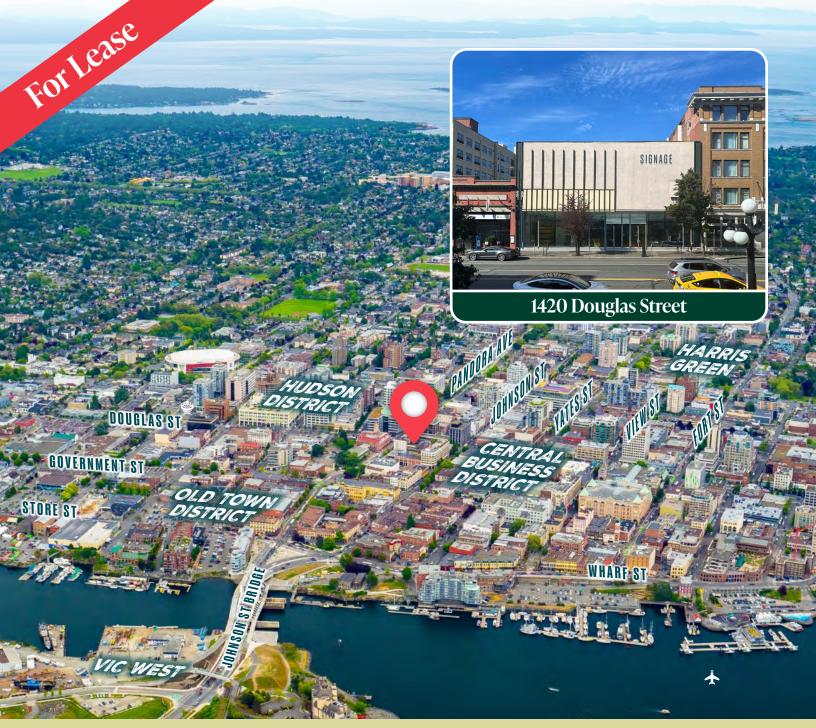

# Flagship Downtown Retail Opportunity

1420 Douglas Street | Victoria, BC

6 months basic rent free for qualified tenants!

## The Offering

Introducing a rare opportunity to lease a prominent flagship retail space located in the heart of Downtown Victoria along Douglas Street. This property boasts high foot traffic, excellent visibility, and potential for an upgraded modern storefront, making it the ideal location for brands looking to make a statement. With generous square footage and customizable interior options, the space is suitable for a variety of retail concepts. Surrounded by popular restaurants and shopping destinations, this flagship location promises to attract a diverse clientele and drive sales. Don't miss on your chance to establish your brand in this prime location!

#### 1420 Douglas Street | Victoria, BC

Leasable Area

6,249 SF Main Level 5,000 SF Lower Level Storage

**Zoning Parking**  OTD-1 - Old Town District 1

**Retail Frontage** 

Street Parking / Johnson Street Parkade