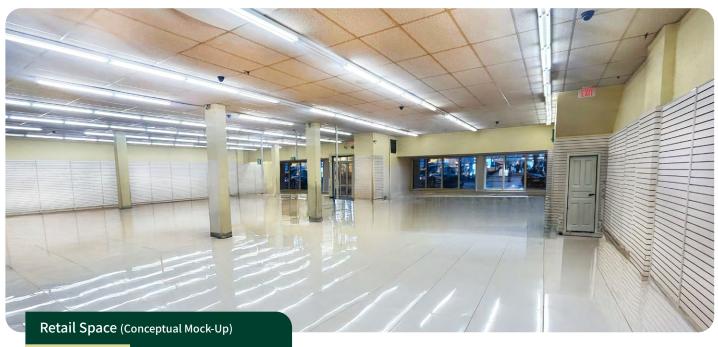

#### Flexible & Open Ground Floor Retail Space

The main floor retail space is currently in shell condition, providing tenants with the opportunity to modernize and refinish the space to suit their business concept.

Contact agents to discuss fixturing