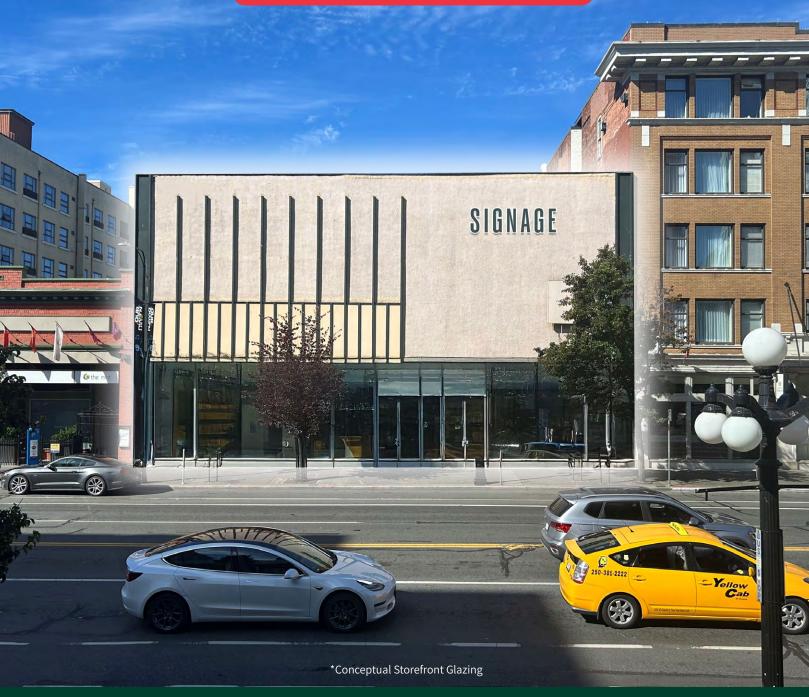

## The Offering

Introducing a rare opportunity to lease a prominent flagship retail space located in the heart of Downtown Victoria along Douglas Street. This property boasts high foot traffic, excellent visibility, and potential for an upgraded modern storefront, making it the ideal location for brands looking to make a statement. With generous square footage and customizable interior options, the space is suitable for a variety of retail concepts. Surrounded by popular restaurants and shopping destinations, this flagship location promises to attract a diverse clientele and drive sales. Don't miss on your chance to establish your brand in this prime location!

- + Flagship Downtown Victoria location provides elite visibility and brand recognition
- + 67 feet of premier high-traffic Douglas Street frontage
- + Significant scale with 6,249 SF of ground floor retail space & additional 5,000 SF of lower storage
- + Exceptional signage opportunity
- + Retail area in shell condition, providing flexibility to fixture as desired
- + Rear loading at grade accessible via Pandora Ave
- + Street parking available directly in front of building and one block from multiple parkades

#### 1420 Douglas Street | Victoria, BC

Leasable Area

6,249 SF Main Level 5,000 SF Lower Level Storage

**Zoning Parking**  OTD-1 - Old Town District 1

**Retail Frontage** 

Street Parking / Johnson Street Parkade

**Ceiling Heights** 

11'3"

**Availability** 

**Immediately** 

67' (Approx.)

Lease Rate

**Contact Agents** 

**Additional Rent** 