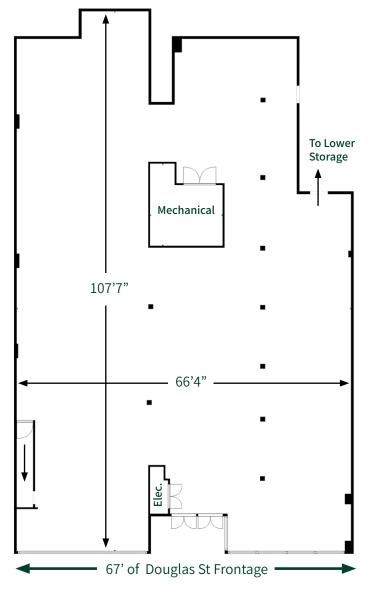

## Floor Plan

#### Flexible & Open Ground Floor Retail Space

The main floor retail space is currently in shell condition, providing tenants with the opportunity to modernize and refinish the space to suit their business concept.

#### 1420 Douglas Street | Victoria, BC

Leasable Area

6,249 SF Main Level 5,000 SF Lower Level Storage

**Zoning Parking**  OTD-1 - Old Town District 1

**Retail Frontage** 

Street Parking / Johnson Street Parkade

**Ceiling Heights** 

11'3"

**Availability** 

**Immediately** 

67' (Approx.)

Lease Rate

**Contact Agents** 

**Additional Rent** 