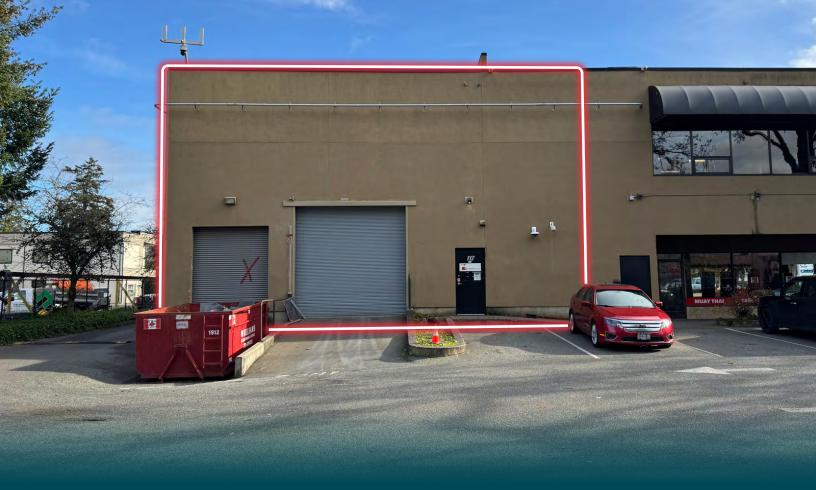

## **The Offering**

CBRE Limited is pleased to offer for sublease 1016 McCallum Road in Langford, BC. This 6,943 SF warehouse space is conveniently located along the Trans-Canada Highway providing exceptional vehicular access and easy servicing of the entire Westshore and Greater Victoria. Features include grade and dock level loading, 18' clear heights, 400 amp 3-phase electrical, 7 reserved parking stalls and comprehensive C3 Zoning.

#### 1016 McCallum Road

6,943 SF

C3 District Commercial

18'

12' x 12' grade level door

8' x 10' dock level door

400 amp 3-phase

7 reserved stalls plus common parking