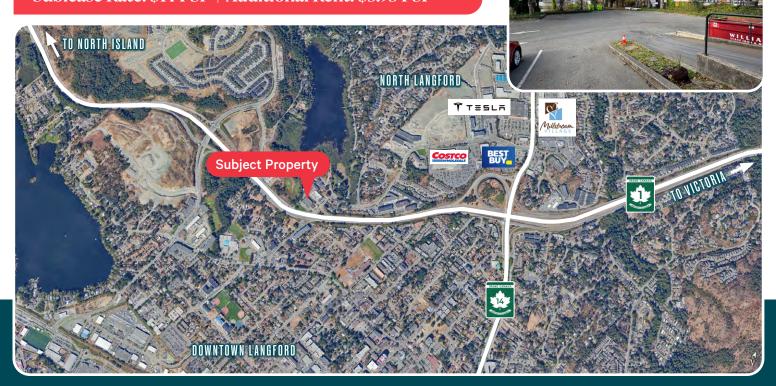

## **The Offering**

CBRE Limited is pleased to offer for sublease 1016 McCallum Road in Langford, BC. This 6,943 SF warehouse space is conveniently located along the Trans-Canada Highway providing exceptional vehicular access and easy servicing of the entire Westshore and Greater Victoria. Features include grade and dock level loading, 18' clear heights, 400 amp 3-phase electrical, 7 reserved parking stalls and comprehensive C3 Zoning.