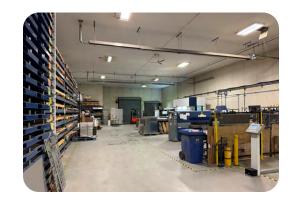

## **The Offering**

CBRE Limited is pleased to offer for sublease 1016 McCallum Road in Langford, BC. This 6,943 SF warehouse space is conveniently located along the Trans-Canada Highway providing exceptional vehicular access and easy servicing of the entire Westshore and Greater Victoria. Features include grade and dock level loading, 18' clear heights, 400 amp 3-phase electrical, 7 reserved parking stalls and comprehensive C3 Zoning.

#### 1016 McCallum Road

6,943 SF

C3 District Commercial

18'

12' x 12' grade level door

8' x 10' dock level door

400 amp 3-phase

7 reserved stalls plus common parking