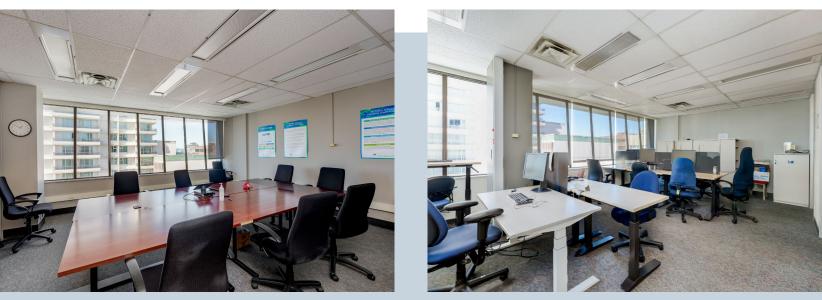

# O2 LEVEL | TEST FIT

#### CREATIVE OFFICE

#### Seat Count

- Open Workstation 25
- 27 Workstation
- Office 3
- 2 Focus Room
- Breakout Area 8
- 18 Conference Room
- Huddle Room 4
- 8 Kitchen & Lounge
- 1 Reception
- 2 Support Space

Not to scale

Not to scale