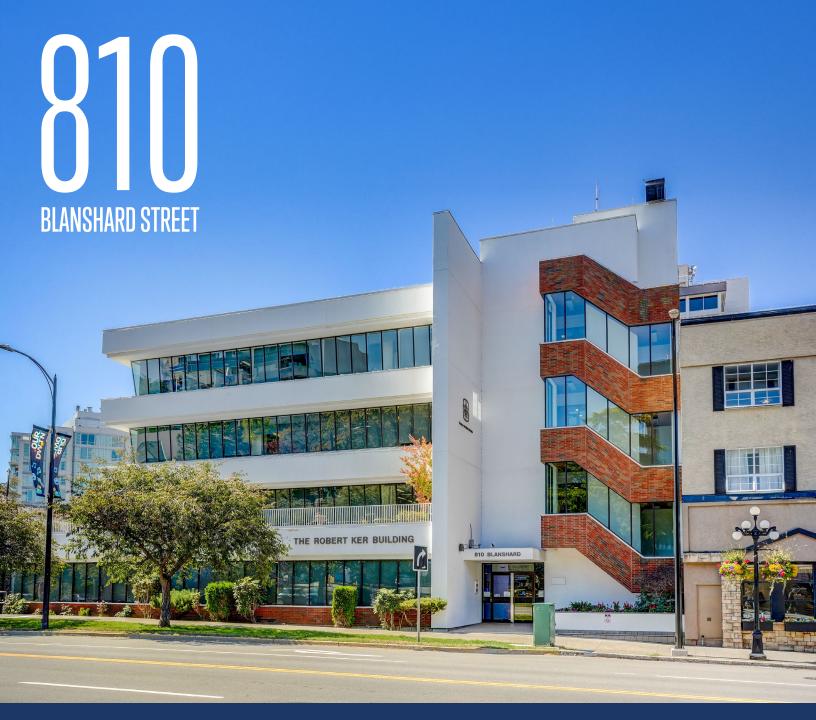

## 810 BLANSHARD STRFFT

CBRE Limited is thrilled to offer a fabulous opportunity to lease office space in the prestigious Robert Ker Building. Nestled between Downtown and Fairfield, 810 Blanshard Street, boasts four impressive full-floor office plates, with sizes from 7,856 SF to 11,001 SF, with possible further demising options to accommodate prospective tenants. Additional building amenities include secure bicycle storage, change rooms, shower facilities, underground parking and additional storage space. The second floor offers a spacious 3,303 SF deck providing spacious outside space and city scape views. Its onsite parking and high walk, bike, and transit scores makes commuting to 810 Blanshard almost as good as a walk in the park. Good thing Victoria's Iconic Beacon Hill Park is only 500 meters away.