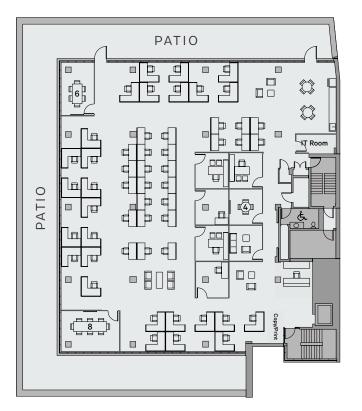

# O2 LEVEL | TEST FIT

#### CREATIVE OFFICE

#### Seat Count

- **Open Workstation** 36
- Workstation 23
- Office 6
- Breakout Area 6
- Conference Room 22
- 4 Huddle Room
- Reception 1
- Support Space 3