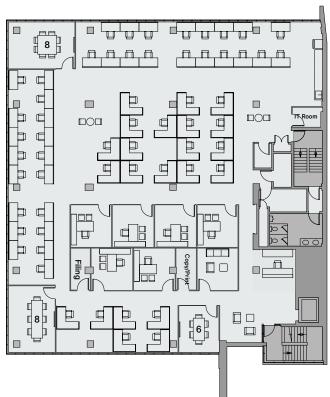

#### CREATIVE OFFICE

#### Seat Count

- Open Workstation 25
- 27 Workstation
- Office 3
- 2 Focus Room
- Breakout Area 8
- 18 Conference Room
- Huddle Room 4
- 8 Kitchen & Lounge
- 1 Reception
- 2 Support Space

Not to scale

Not to scale