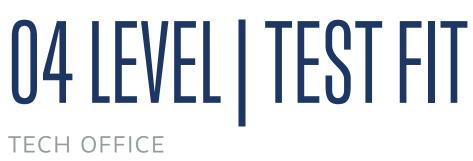

# O2 LEVEL | TEST FIT

#### CREATIVE OFFICE

#### Seat Count

- **Open Workstation** 36
- Workstation 23
- Office 6
- Breakout Area 6
- Conference Room 22
- 4 Huddle Room
- Reception 1
- Support Space 3