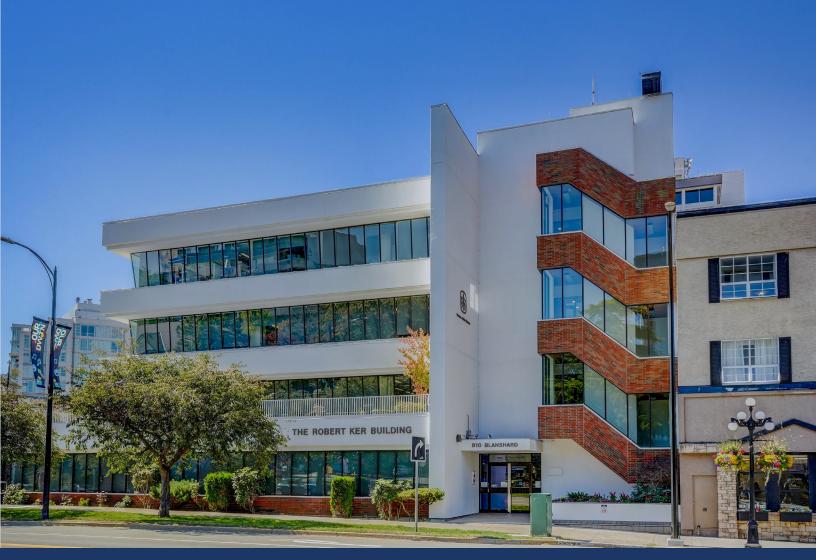

## 810 BLANSHARD STRFFT

CBRE Limited is thrilled to offer a fabulous opportunity to lease office space in the prestigious Robert Ker Building. Nestled between Downtown and Fairfield, 810 Blanshard Street, boasts four impressive full-floor office plates, with sizes from 7,856 SF to 11,001 SF, with possible further demising options to accommodate prospective tenants. Additional building amenities include secure bicycle storage, change rooms, shower facilities, underground parking and additional storage space. The second floor offers a spacious 3,303 SF deck providing spacious outside space and city scape views. Its onsite parking and high walk, bike, and transit scores makes commuting to 810 Blanshard almost as good as a walk in the park. Good thing Victoria's Iconic Beacon Hill Park is only 500 meters away.