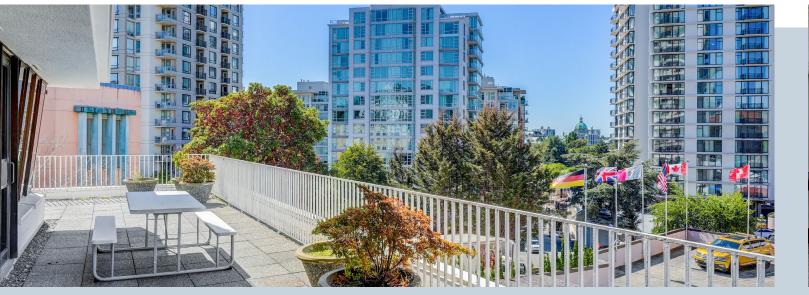

## Move-in Ready Office with City Views & Private Patio Space

- » Floor Plate Sizes | 7,856-11,001 SF
- » Private Patio | 3,303 SF
- Total 34,569 SF

### BUILDING

Four storeys of office space totaling 34,569 SF Floorplates range from 7,856 SF to 11,001 SF ĽЪ ᠳᡏᡏᡡ ᡅᢓ 3,303 SF patio 3,187 SF of additional storage space Kitchenette on each floor Common washrooms on **Å** each floor Ŝ Boardroom on each floor D.J. Secure bicycle storage P Underground parking Break/lounge area on Ð each floor · 5 · End of trip facilities F<sup>2</sup> Convenient location

## 810 BLANSHARD STRFFT

CBRE Limited is thrilled to offer a fabulous opportunity to lease office space in the prestigious Robert Ker Building. Nestled between Downtown and Fairfield, 810 Blanshard Street, boasts four impressive full-floor office plates, with sizes from 7,856 SF to 11,001 SF, with possible further demising options to accommodate prospective tenants. Additional building amenities include secure bicycle storage, change rooms, shower facilities, underground parking and additional storage space. The second floor offers a spacious 3,303 SF deck providing spacious outside space and city scape views. Its onsite parking and high walk, bike, and transit scores makes commuting to 810 Blanshard almost as good as a walk in the park. Good thing Victoria's Iconic Beacon Hill Park is only 500 meters away.

## **BUILDING FEATURES**

- Additional storage space
- Private patio
- Flexible floorplates