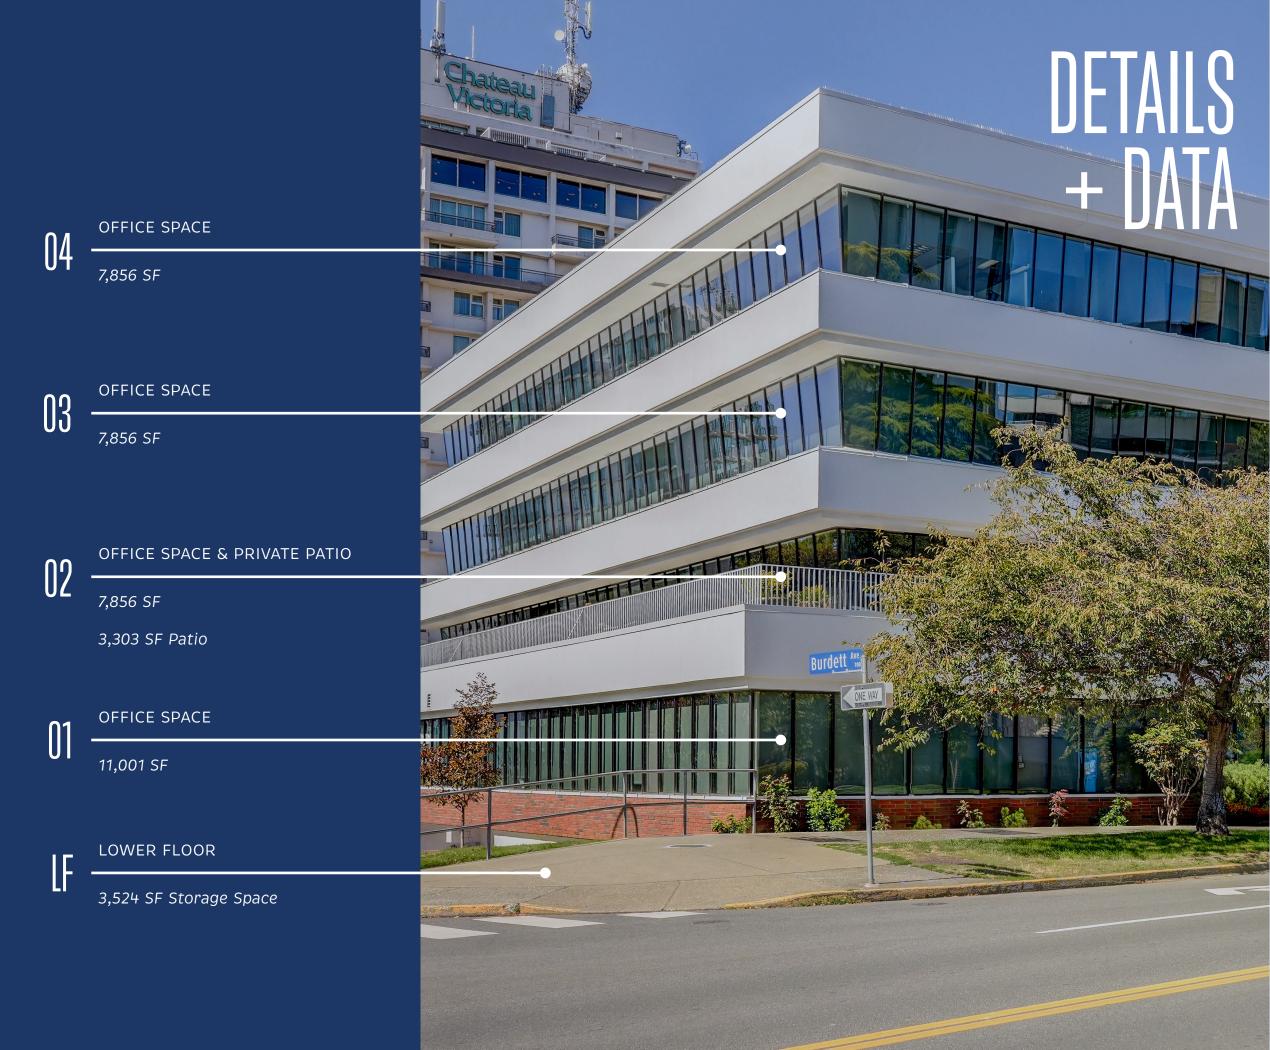

### BUILDING

Four storeys of office space totaling 34,569 SF Floorplates range from 7,856 SF to 11,001 SF ĽЪ ᠳᡏᡏᡡ ᡅᢓ 3,303 SF patio 3,187 SF of additional storage space Kitchenette on each floor Common washrooms on **Å** each floor Ŝ Boardroom on each floor D.J. Secure bicycle storage P Underground parking Break/lounge area on Ð each floor · 5 · End of trip facilities F<sup>2</sup> Convenient location

## **AVAILABLE AREAS**

11.001 SF 7,856 SF + 3,303 SF Patio 7.856 SF 7.856 SF 34,569 SF