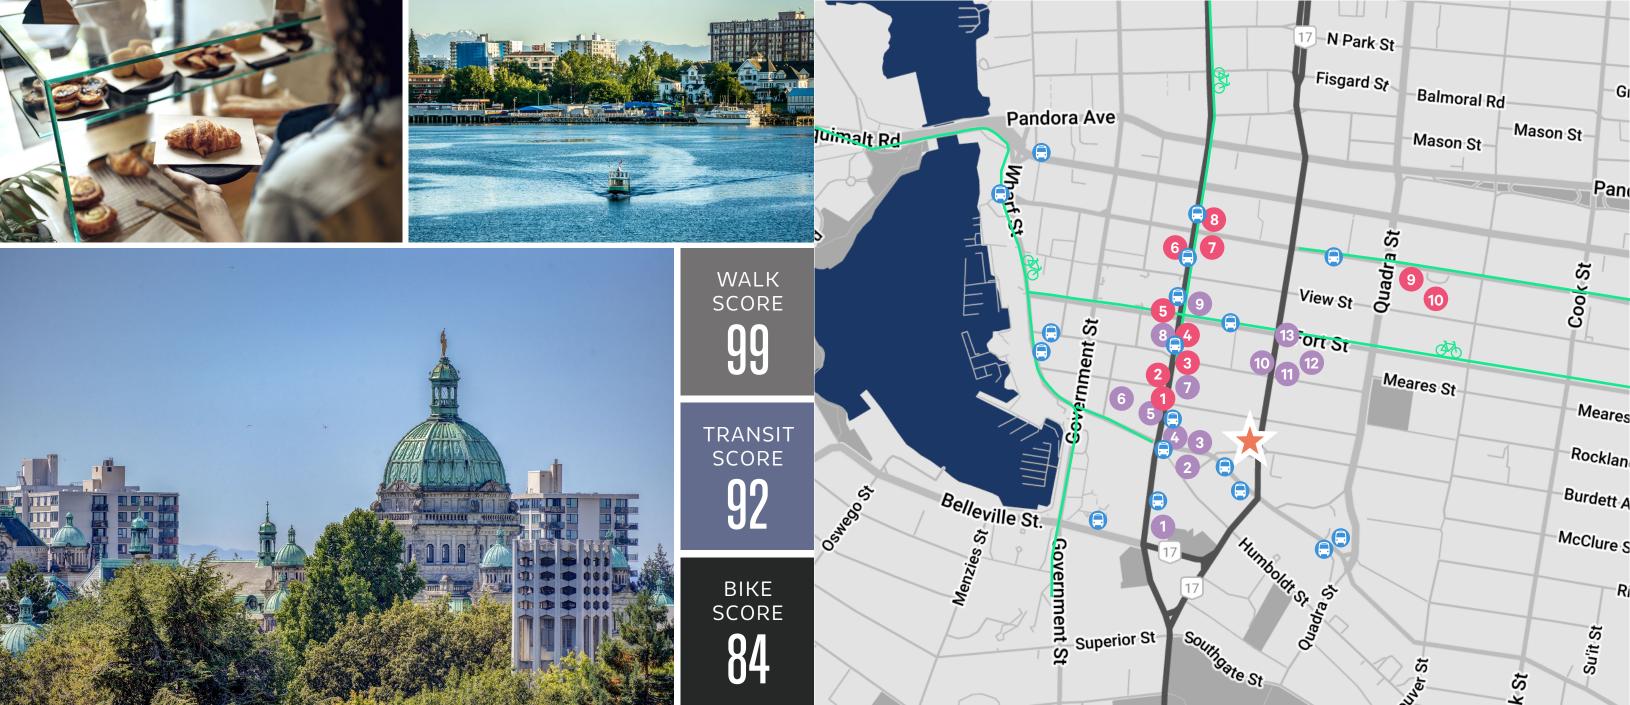

# LOCATION

810 Blanshard Street is located in the heart of Victoria, surrounded by numerous eateries, shops, and cultural attractions. Nearby landmarks include the Royal Theatre, Beacon Hill Park, the Fairmont Empress and the Victoria Conference Centre. The location offers easy access to public transportation. An ideal location for those seeking a central, vibrant, urban environment.

#### CAFES + RESTAURANTS

- 1. The Old Spaghetti Factory
- 2. Starbucks
- 3. Ithaka Greek
- 4. Browns Socialhouse
- 5. Noodlebox
- 6. The Courtney Room
- 7. The Sticky Wicket Bar & Restaurant
- 8. Chipotle
- 9. Cactus Club Cafe

- Discovery Coffee
  Superflux
- 13. Starbucks

- BUSINESSES
- 10. Tourist Wine Bar
- 1. National Bank
- 2. Rexall
- 3. Island Savings
- 4. RBC Royal Bank
- 5. TD Canada Trust
- 6. Shoppers Drug Mart
- 7. BMO Bank of Montreal
- 8. Scotiabank
- 9. London Drugs