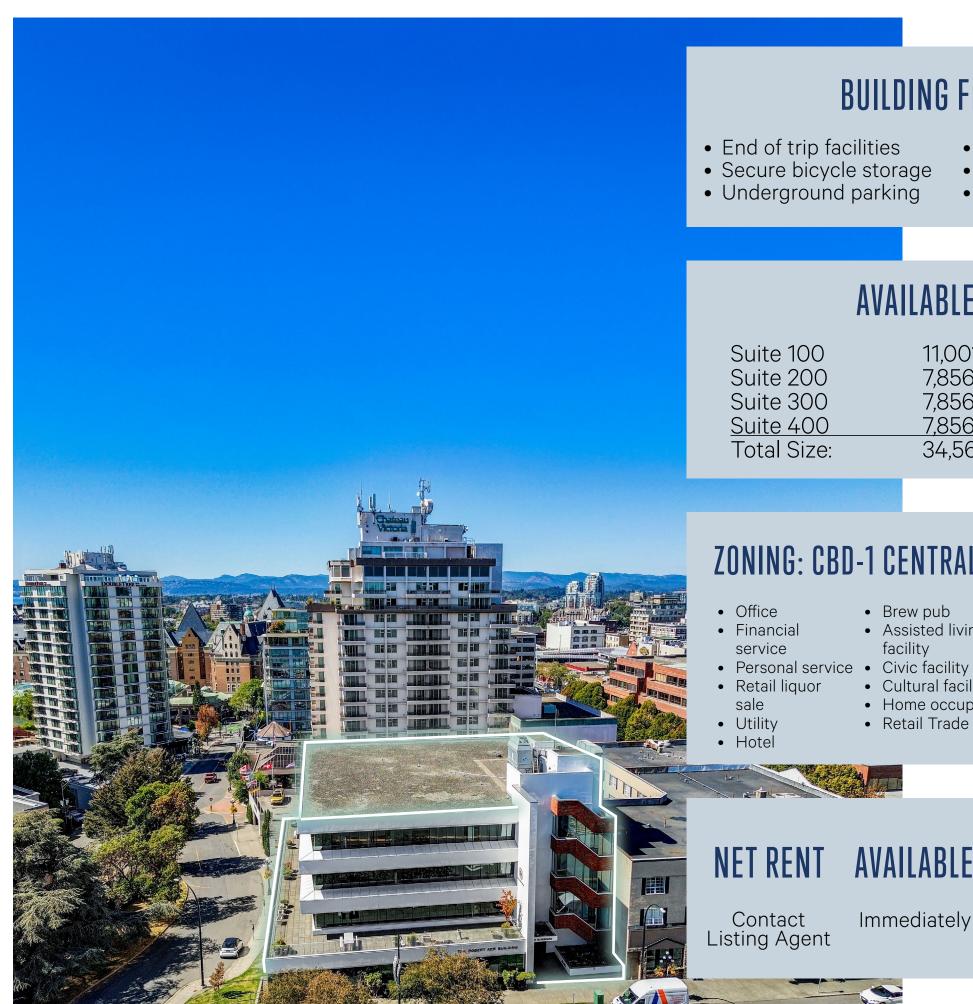

### BUILDING

Four storeys of office space totaling 34,569 SF Floorplates range from 7,856 SF to 11,001 SF ĽЪ ᠳᡏᡏᡡ ᡅᢓ 3,303 SF patio 3,187 SF of additional storage space Kitchenette on each floor Common washrooms on **Å** each floor Ŝ Boardroom on each floor D.J. Secure bicycle storage P Underground parking Break/lounge area on Ð each floor · 5 · End of trip facilities F<sup>2</sup> Convenient location

## **AVAILABLE AREAS**

11.001 SF 7,856 SF + 3,303 SF Patio 7.856 SF 7.856 SF 34,569 SF

## **ZONING: CBD-1 CENTRAL BUSINESS DISTRICT**

- Brew pub
- Assisted living facility
- Cultural facility
- Home occupation
- Retail Trade

- Residential
- Food & beverage service
- Equipment rental
- Drinking establishment
- Care facility
- Assembly

## AVAILABLE ADDITIONAL RENT

Immediately

\$9.12 PSF