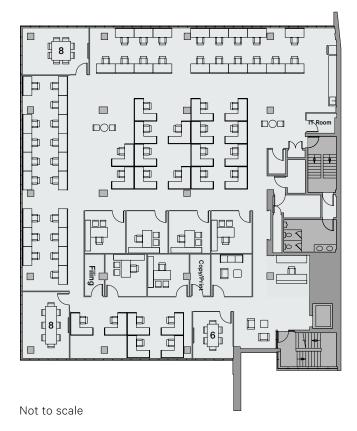

TECH OFFICE

04 LEVEL | TEST FIT

**Seat Count** 

- **36** Open Workstation
- **23** Workstation
- **6** Office
- 6 Breakout Area
- **22** Conference Room
- 4 Huddle Room
- **1** Reception
- **3** Support Space