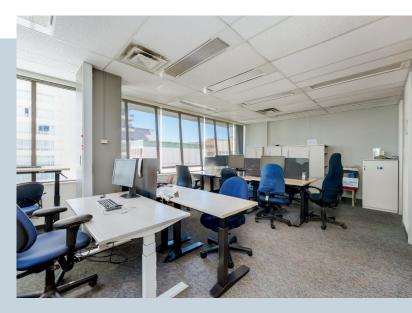

# 02 LEVEL | TEST FIT

CREATIVE OFFICE

Not to scale

#### **Seat Count**

- **25** Open Workstation
- **27** Workstation
- **3** Office
- **2** Focus Room
- 8 Breakout Area
- **18** Conference Room
- 4 Huddle Room
- 8 Kitchen & Lounge
- 1 Reception
- Support Space