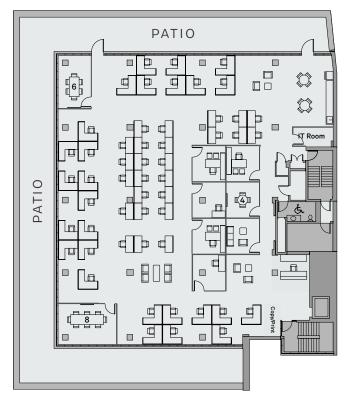

# 02 LEVEL | TEST FIT

CREATIVE OFFICE

Not to scale

#### **Seat Count**

- **25** Open Workstation
- **27** Workstation
- **3** Office
- **2** Focus Room
- 8 Breakout Area
- **18** Conference Room
- 4 Huddle Room
- 8 Kitchen & Lounge
- 1 Reception
- Support Space