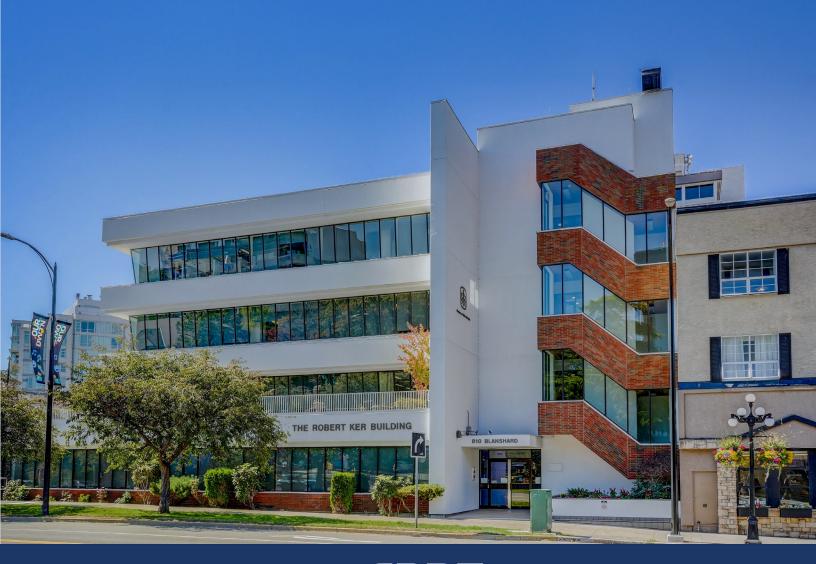

# BLANSHARD STRFFT

CBRE Limited is thrilled to offer a fabulous opportunity to lease office space in the prestigious Robert Ker Building. Nestled between Downtown and Fairfield, 810 Blanshard Street. boasts four impressive full-floor office plates, with sizes from 7,856 SF to 11,001 SF, with possible further demising options to accommodate prospective tenants. Additional building amenities include secure bicycle storage, change rooms, shower facilities, underground parking and additional storage space. The second floor offers a spacious 3,303 SF deck providing spacious outside space and city scape views. Its onsite parking and high walk, bike, and transit scores makes commuting to 810 Blanshard almost as good as a walk in the park. Good thing Victoria's Iconic Beacon Hill Park is only 500 meters away.