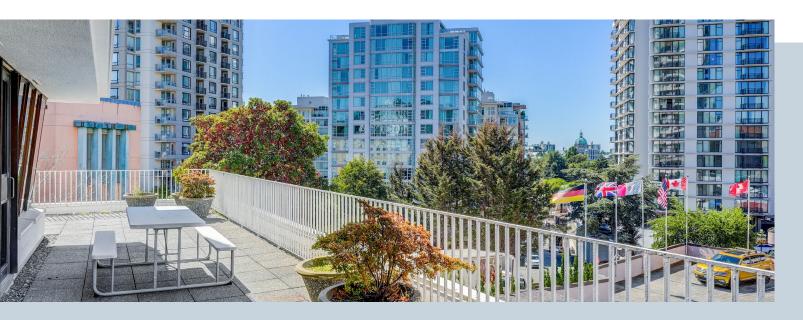

# Move-in Ready Office with City Views & Private Patio Space

- » Floor Plate Sizes | 7,856-11,001 SF
- » Private Patio | 3,303 SF

Total 34,569 SF

Office | For Lease

# BUILDING

Four storeys of office space totaling 34,569 SF

Floorplates range from 7,856 SF to 11,001 SF

3,303 SF patio

3,187 SF of additional storage space

Kitchenette on each floor

Common washrooms on each floor

# BLANSHARD STRFFT

CBRE Limited is thrilled to offer a fabulous opportunity to lease office space in the prestigious Robert Ker Building. Nestled between Downtown and Fairfield, 810 Blanshard Street. boasts four impressive full-floor office plates, with sizes from 7,856 SF to 11,001 SF, with possible further demising options to accommodate prospective tenants. Additional building amenities include secure bicycle storage, change rooms, shower facilities, underground parking and additional storage space. The second floor offers a spacious 3,303 SF deck providing spacious outside space and city scape views. Its onsite parking and high walk, bike, and transit scores makes commuting to 810 Blanshard almost as good as a walk in the park. Good thing Victoria's Iconic Beacon Hill Park is only 500 meters away.