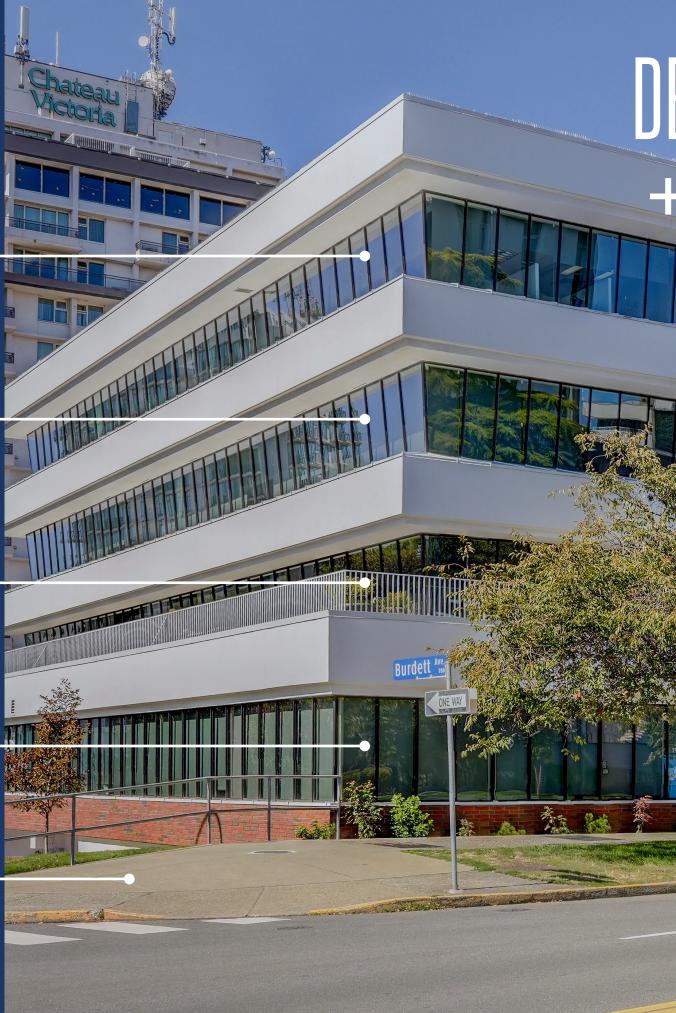

# BUILDING

Four storeys of office space totaling 34,569 SF

Floorplates range from 7,856 SF to 11,001 SF

3,303 SF patio

3,187 SF of additional storage space

Kitchenette on each floor

Common washrooms on each floor

# BLANSHARD STRFFT

CBRE Limited is thrilled to offer a fabulous opportunity to lease office space in the prestigious Robert Ker Building. Nestled between Downtown and Fairfield, 810 Blanshard Street. boasts four impressive full-floor office plates, with sizes from 7,856 SF to 11,001 SF, with possible further demising options to accommodate prospective tenants. Additional building amenities include secure bicycle storage, change rooms, shower facilities, underground parking and additional storage space. The second floor offers a spacious 3,303 SF deck providing spacious outside space and city scape views. Its onsite parking and high walk, bike, and transit scores makes commuting to 810 Blanshard almost as good as a walk in the park. Good thing Victoria's Iconic Beacon Hill Park is only 500 meters away.