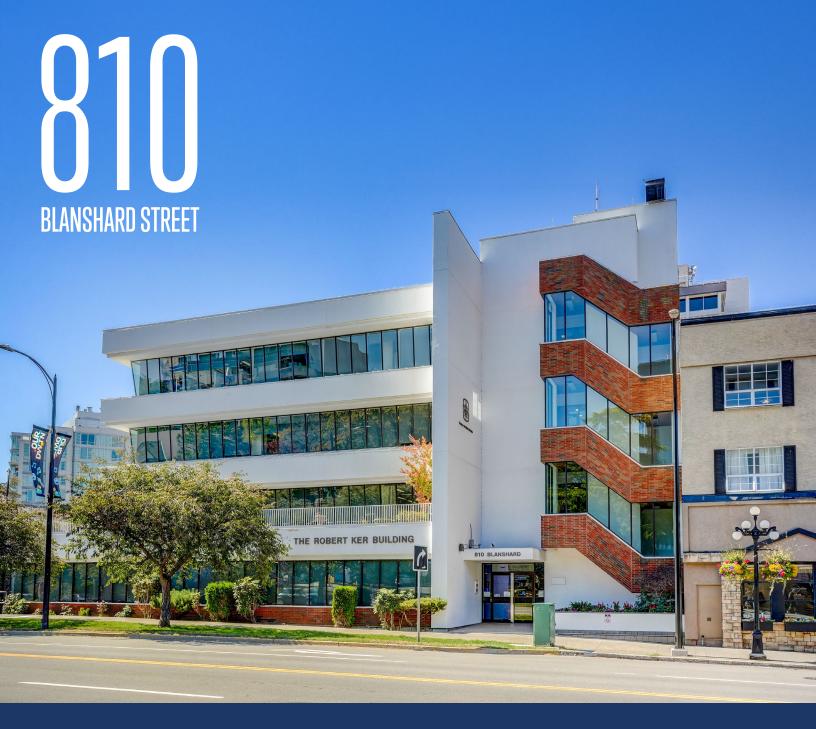

# Move-in Ready Office with City Views & Private Patio Space

- » Floor Plate Sizes | 7,856-11,001 SF
- » Private Patio | 3,303 SF

Total 34,569 SF

Office | For Lease

# BLANSHARD STRFFT

CBRE Limited is thrilled to offer a fabulous opportunity to lease office space in the prestigious Robert Ker Building. Nestled between Downtown and Fairfield, 810 Blanshard Street. boasts four impressive full-floor office plates, with sizes from 7,856 SF to 11,001 SF, with possible further demising options to accommodate prospective tenants. Additional building amenities include secure bicycle storage, change rooms, shower facilities, underground parking and additional storage space. The second floor offers a spacious 3,303 SF deck providing spacious outside space and city scape views. Its onsite parking and high walk, bike, and transit scores makes commuting to 810 Blanshard almost as good as a walk in the park. Good thing Victoria's Iconic Beacon Hill Park is only 500 meters away.