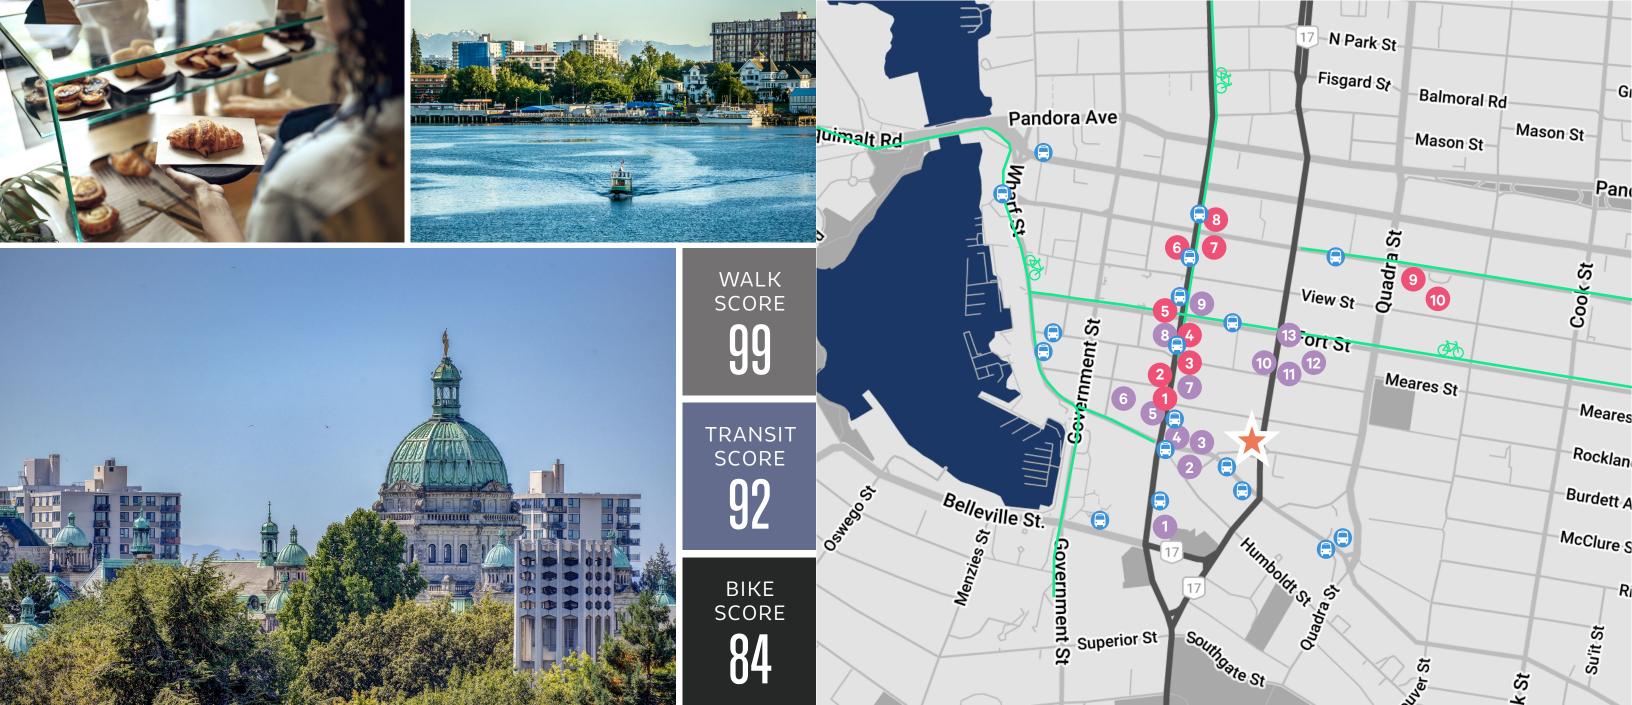

# LOCATION

810 Blanshard Street is located in the heart of Victoria, surrounded by numerous eateries, shops, and cultural attractions. Nearby landmarks include the Royal Theatre, Beacon Hill Park, the Fairmont Empress and the Victoria Conference Centre. The location offers easy access to public transportation. An ideal location for those seeking a central, vibrant, urban environment.

### CAFES + RESTAURANTS

- 1. The Old Spaghetti Factory
- Starbucks
- 3. Ithaka Greek
- Browns Socialhouse
- 5. Noodlebox
- The Courtney Room
- 7. The Sticky Wicket Bar & Restaurant
- 8. Chipotle
- 9. Cactus Club Cafe

# 10. Tourist Wine Bar

- 11. Discovery Coffee
- 12. Superflux
- 13. Starbucks

BUSINESSES

- 4. RBC Royal Bank
- 5. TD Canada Trust
- 6. Shoppers Drug Mart
- 7. BMO Bank of Montreal
- 8. Scotiabank
- 9. London Drugs