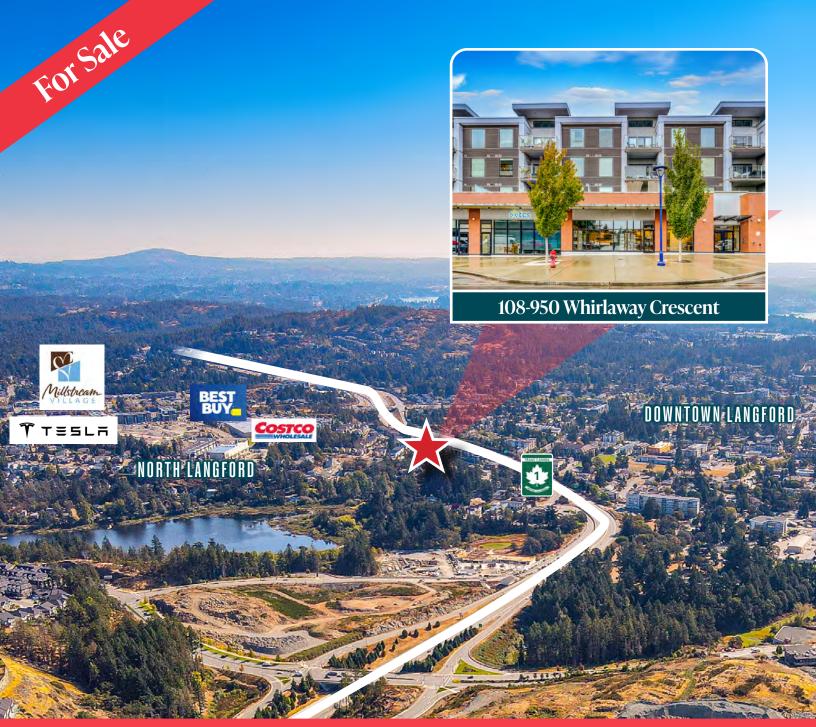

### For Sale

# Exceptional Retail/Showroom Unit in High Traffic Development

108-950 Whirlaway Crescent - Langford, BC

#### 1,564 SF of Premium Retail/Showroom Space, Steps From Millstream Village & HWY 1

CBRE Victoria is pleased to present the opportunity to purchase premium ground floor retail/office space in Langford's busiest commercial node. This 2018 built unit features 1,564 square feet of beautifully built out showroom space which includes high end furnishings and appliances which can be included in the sale. Unit 108 features a fully functional kitchen with Fisher Paykel appliances, a two piece bathroom, and a separate shower room. This location provides easy access to Highway 1 and is surrounded by rapidly increasing residential density and endless amenities including Costco and Millstream Village.

- + Fully built-out with high end furnishings
- + Floor to ceiling windows provide ample natural light
- + Fisher Paykel kitchen appliances, Blomberg washer/dryer, Miel built-in coffee machine
- + Conveniently located providing easy access via Highway 1
- + Neighbourhood undergoing rapid densification (123 condos in the Triple Crown Development)
- + Situated amongst numerous successful retailers such as: Costco, Best Buy, Tesla, Market on Millstream
- + Blocks from the site of Langford's new Middle School development

### Exceptional Retail/Showroom Unit Steps From Highway 1