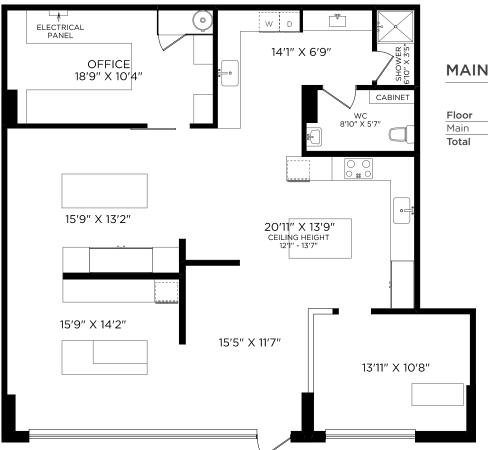

# Floor Plan

#### Open Concept Floor Plan Built Out with a Full Kitchen and High-End Finishings

#### **MAIN FLOOR**

| Floor | Finished | Unfinished | Total |
|-------|----------|------------|-------|
| Main  | 1564     | 0          | 1564  |
| Total | 1564     | Λ          | 1564  |