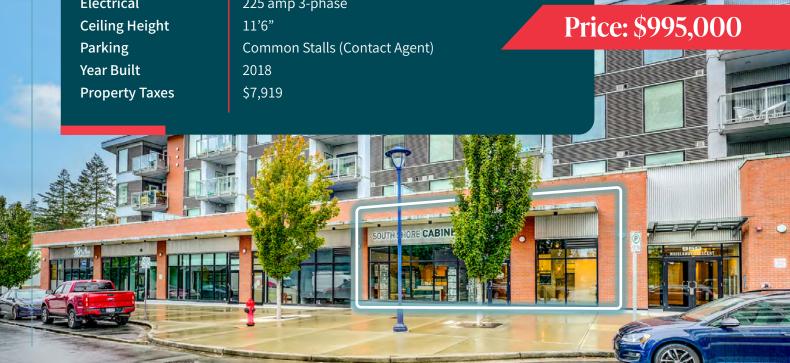

#### 1,564 SF of Premium Retail/Showroom Space, Steps From Millstream Village & HWY 1

CBRE Victoria is pleased to present the opportunity to purchase premium ground floor retail/office space in Langford's busiest commercial node. This 2018 built unit features 1,564 square feet of beautifully built out showroom space which includes high end furnishings and appliances which can be included in the sale. Unit 108 features a fully functional kitchen with Fisher Paykel appliances, a two piece bathroom, and a separate shower room. This location provides easy access to Highway 1 and is surrounded by rapidly increasing residential density and endless amenities including Costco and Millstream Village.

Zoning C6C - Neighbourhood Mixed-Use McCallum

**Electrical** 225 amp 3-phase