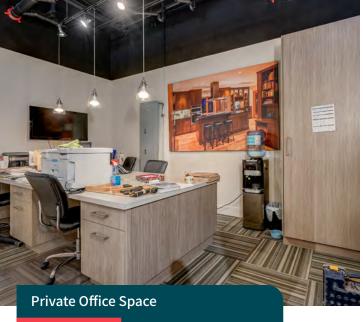

#### 1,564 SF of Premium Retail/Showroom Space, Steps From Millstream Village & HWY 1

CBRE Victoria is pleased to present the opportunity to purchase premium ground floor retail/office space in Langford's busiest commercial node. This 2018 built unit features 1,564 square feet of beautifully built out showroom space which includes high end furnishings and appliances which can be included in the sale. Unit 108 features a fully functional kitchen with Fisher Paykel appliances, a two piece bathroom, and a separate shower room. This location provides easy access to Highway 1 and is surrounded by rapidly increasing residential density and endless amenities including Costco and Millstream Village.

- + Fully built-out with high end furnishings
- + Floor to ceiling windows provide ample natural light
- + Fisher Paykel kitchen appliances, Blomberg washer/dryer, Miel built-in coffee machine
- + Conveniently located providing easy access via Highway 1
- + Neighbourhood undergoing rapid densification (123 condos in the Triple Crown Development)
- + Situated amongst numerous successful retailers such as: Costco, Best Buy, Tesla, Market on Millstream
- + Blocks from the site of Langford's new Middle School development