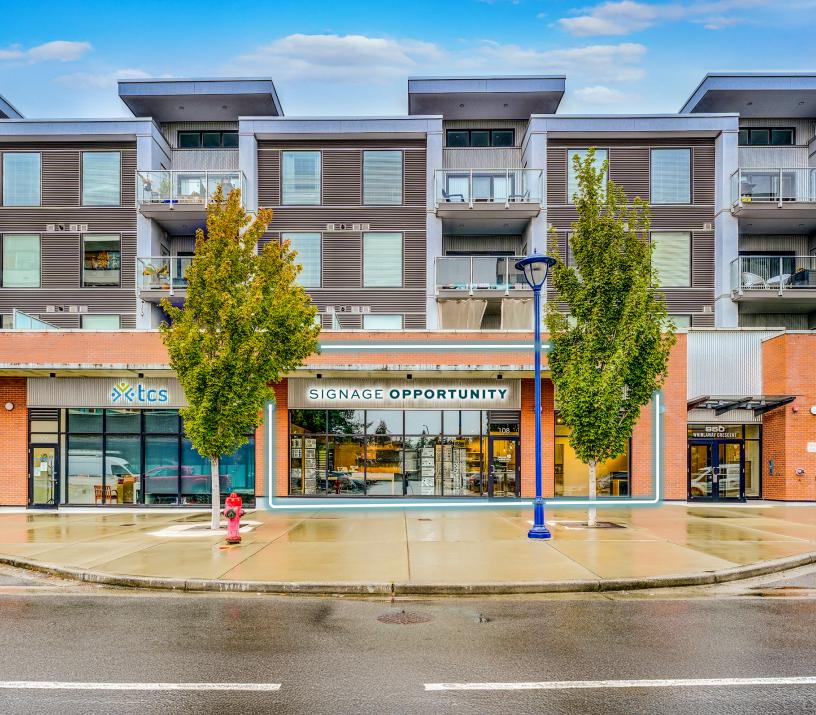

# Exceptional Retail/Showroom Unit in High Traffic Development

108-950 Whirlaway Crescent - Langford, BC

#### 1,564 SF of Premium Retail/Showroom Space, Steps From Millstream Village & HWY 1

CBRE Victoria is pleased to present the opportunity to purchase premium ground floor retail/office space in Langford's busiest commercial node. This 2018 built unit features 1,564 square feet of beautifully built out showroom space which includes high end furnishings and appliances which can be included in the sale. Unit 108 features a fully functional kitchen with Fisher Paykel appliances, a two piece bathroom, and a separate shower room. This location provides easy access to Highway 1 and is surrounded by rapidly increasing residential density and endless amenities including Costco and Millstream Village.