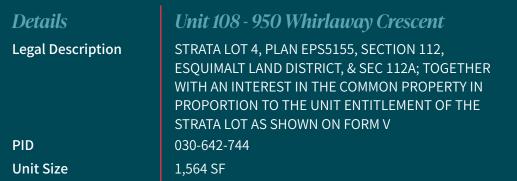

# The Offering

#### 1,564 SF of Premium Retail/Showroom Space, Steps From Millstream Village & HWY 1

CBRE Victoria is pleased to present the opportunity to purchase premium ground floor retail/office space in Langford's busiest commercial node. This 2018 built unit features 1,564 square feet of beautifully built out showroom space which includes high end furnishings and appliances which can be included in the sale. Unit 108 features a fully functional kitchen with Fisher Paykel appliances, a two piece bathroom, and a separate shower room. This location provides easy access to Highway 1 and is surrounded by rapidly increasing residential density and endless amenities including Costco and Millstream Village.