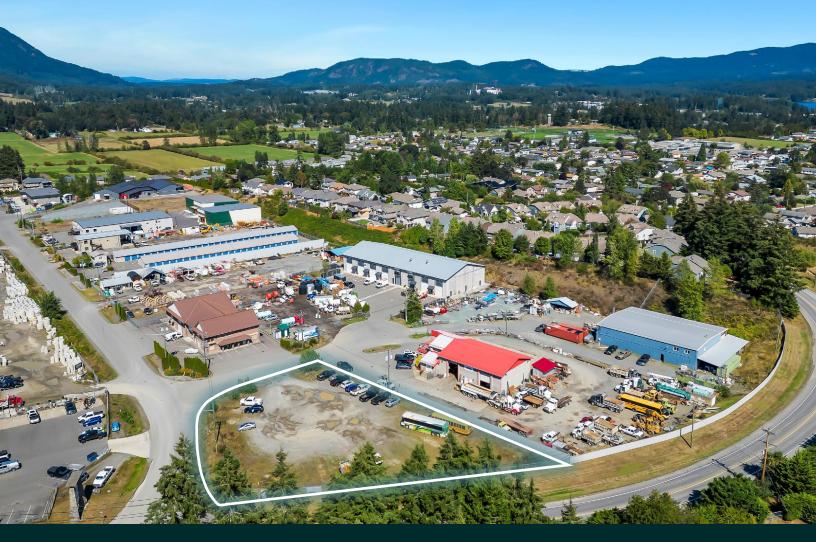

# For Sale

## 3474 AUBY PLACE

NORTH COWICHAN, BC

Tansor Industrial Park Development Opportunity

**CBRE** 

## THE OFFERING

CBRE Limited is pleased to present the opportunity to purchase an industrial zoned 0.84-acre site with potential for up to 11 strata industrial units with warehouse space below and office/ residential above. Located at 3474 Auby Place in Tansor Industrial Park with easy access to highway 18. Berkey's Corner is nearby with excellent amenities including Country Grocer and Tim Hortons. Tansor industrial Park is home to several existing businesses such as Bayside Machine Services, PURICA, and MedPro Respiratory Care.

## HIGHLIGHTS

- ✓ Easy access to Highway 18
- ✓ 0.84 Acres (36,590 Sq. Ft.) of industrial land
- Opportunity to develop within a rapidly growing area of the Cowichan Valley
- ✓ Potential development plan for 11 industrial strata units warehouse below and office above\*