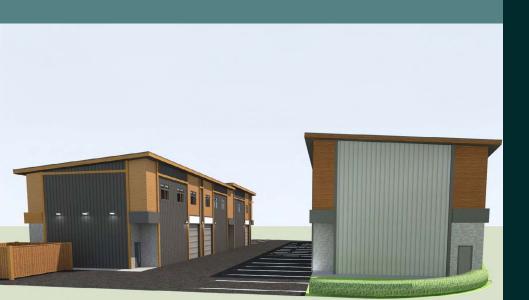

#### POTENTIAL DEVELOPMENT SCHEME

## HIGHLIGHTS

- ✓ Easy access to Highway 18
- ✓ 0.84 Acres (36,590 Sq. Ft.) of industrial land
- Opportunity to develop within a rapidly growing area of the Cowichan Valley
- ✓ Potential development plan for 11 industrial strata units warehouse below and office above\*