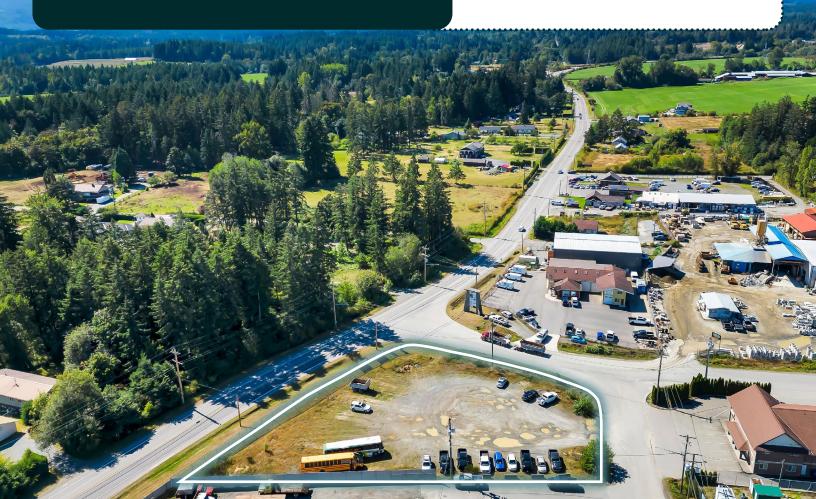

## THE OFFERING

CBRE Limited is pleased to present the opportunity to purchase an industrial zoned 0.84-acre site with potential for up to 11 strata industrial units with warehouse space below and office/ residential above. Located at 3474 Auby Place in Tansor Industrial Park with easy access to highway 18. Berkey's Corner is nearby with excellent amenities including Country Grocer and Tim Hortons. Tansor industrial Park is home to several existing businesses such as Bayside Machine Services, PURICA, and MedPro Respiratory Care.

## HIGHLIGHTS

- ✓ Easy access to Highway 18
- ✓ 0.84 Acres (36,590 Sq. Ft.) of industrial land
- Opportunity to develop within a rapidly growing area of the Cowichan Valley
- ✓ Potential development plan for 11 industrial strata units warehouse below and office above\*

#### **CIVIC ADDRESS**

3474 Auby Place, Duncan BC V9L 6Y8