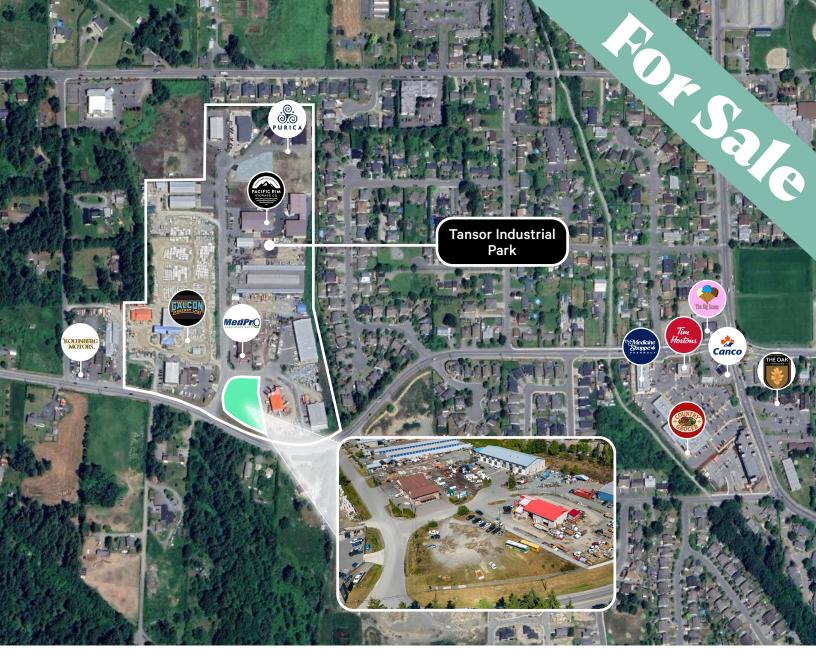

## THE OFFERING

CBRE Limited is pleased to present the opportunity to purchase an industrial zoned 0.84-acre site with potential for up to 11 strata industrial units with warehouse space below and office/ residential above. Located at 3474 Auby Place in Tansor Industrial Park with easy access to highway 18. Berkey's Corner is nearby with excellent amenities including Country Grocer and Tim Hortons. Tansor industrial Park is home to several existing businesses such as Bayside Machine Services, PURICA, and MedPro Respiratory Care.

## SITE PLAN