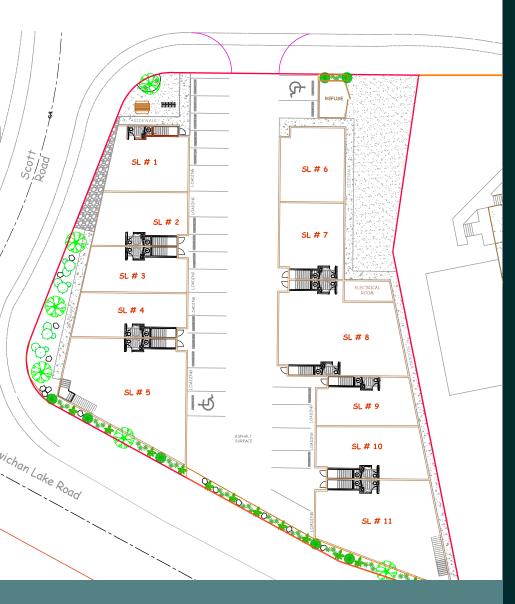

## SITE PLAN

#### POTENTIAL DEVELOPMENT SCHEME

## HIGHLIGHTS

- ✓ Easy access to Highway 18
- ✓ 0.84 Acres (36,590 Sq. Ft.) of industrial land
- Opportunity to develop within a rapidly growing area of the Cowichan Valley
- ✓ Potential development plan for 11 industrial strata units warehouse below and office above\*