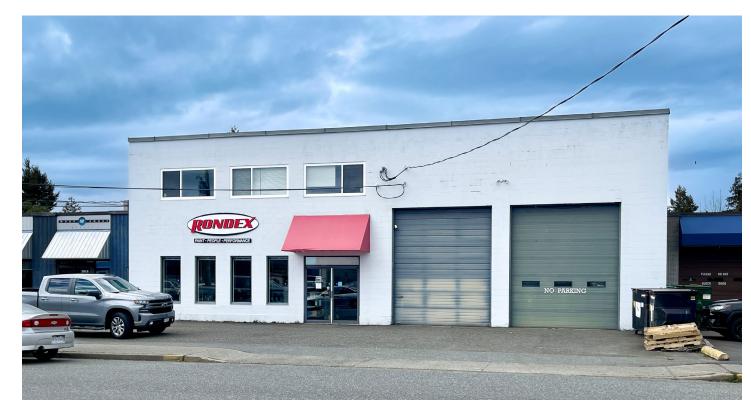

#### **Freestanding Commercial Building**

3043 Barons Road, Nanaimo BC

## **Opportunity**

CBRE Limited is pleased to offer the opportunity to lease 3043 Barons Road. This property features a 1,254 sq. ft showroom and a 4,465 sq. ft. warehouse. The warehouse includes a workshop and storage space, along with an additional 385 sq. ft. mezzanine area above. The showroom is designed with an open plan retail showroom, manager's office, and a washroom. In addition to the ground floor retail and warehouse, the property includes 1,314 sq. ft. of second-floor office space, configured with two offices, a boardroom, a staff area, and a washroom, along with an additional 384 sq. ft. of mezzanine storage.

#### **Property Features**

Two automatic 12' x 14' grade

Retail showroom space

Ample warehouse & storage space plus mezzanine area

3 on-site parking stalls

400 amp power

2 washrooms