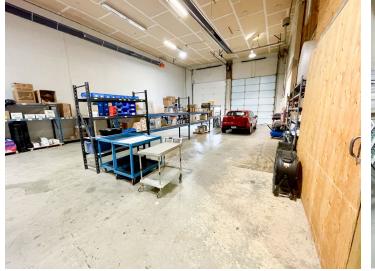

## **Opportunity**

CBRE Limited is pleased to offer the opportunity to lease 3043 Barons Road. This property features a 1,254 sq. ft showroom and a 4,465 sq. ft. warehouse. The warehouse includes a workshop and storage space, along with an additional 385 sq. ft. mezzanine area above. The showroom is designed with an open plan retail showroom, manager's office, and a washroom. In addition to the ground floor retail and warehouse, the property includes 1,314 sq. ft. of second-floor office space, configured with two offices, a boardroom, a staff area, and a washroom, along with an additional 384 sq. ft. of mezzanine storage.

#### **Property Features**

Two automatic 12' x 14' grade

Retail showroom space

Ample warehouse & storage space plus mezzanine area

3 on-site parking stalls

400 amp power

2 washrooms