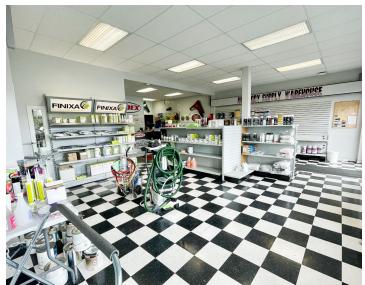

## **Opportunity**

CBRE Limited is pleased to offer the opportunity to lease 3043 Barons Road. This property features a 1,254 sq. ft showroom and a 4,465 sq. ft. warehouse. The warehouse includes a workshop and storage space, along with an additional 385 sq. ft. mezzanine area above. The showroom is designed with an open plan retail showroom, manager's office, and a washroom. In addition to the ground floor retail and warehouse, the property includes 1,314 sq. ft. of second-floor office space, configured with two offices, a boardroom, a staff area, and a washroom, along with an additional 384 sq. ft. of mezzanine storage.