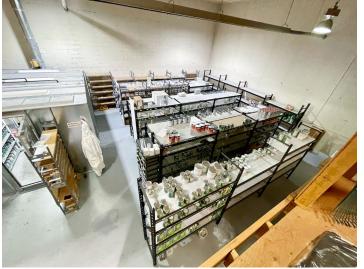

## **Opportunity**

CBRE Limited is pleased to offer the opportunity to lease 3043 Barons Road. This property features a 1,254 sq. ft showroom and a 4,465 sq. ft. warehouse. The warehouse includes a workshop and storage space, along with an additional 385 sq. ft. mezzanine area above. The showroom is designed with an open plan retail showroom, manager's office, and a washroom. In addition to the ground floor retail and warehouse, the property includes 1,314 sq. ft. of second-floor office space, configured with two offices, a boardroom, a staff area, and a washroom, along with an additional 384 sq. ft. of mezzanine storage.

#### **Property Features**

Two automatic 12' x 14' grade

Retail showroom space

Ample warehouse & storage space plus mezzanine area

3 on-site parking stalls

400 amp power

2 washrooms