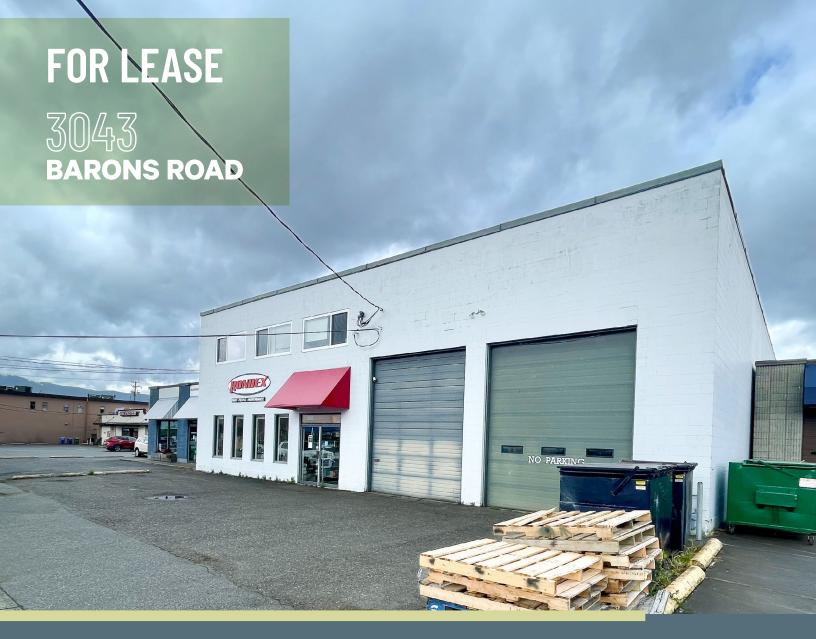

# FOR LEASE

## 3043 BARONS ROAD

#### **Freestanding Commercial Building**

3043 Barons Road, Nanaimo BC