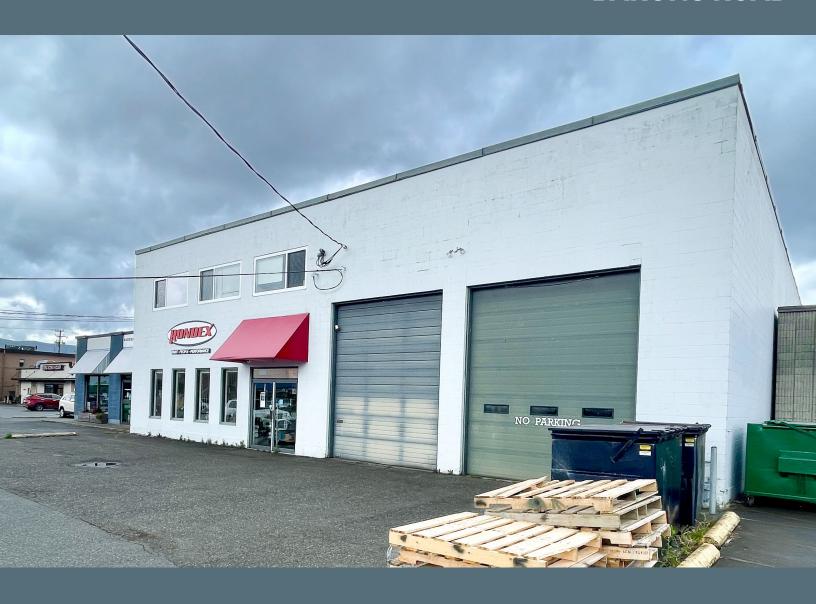

#### **Freestanding Commercial Building**

3043 Barons Road, Nanaimo BC

## **Opportunity**

CBRE Limited is pleased to offer the opportunity to lease 3043 Barons Road. This property features a 1,254 sq. ft showroom and a 4,465 sq. ft. warehouse. The warehouse includes a workshop and storage space, along with an additional 385 sq. ft. mezzanine area above. The showroom is designed with an open plan retail showroom, manager's office, and a washroom. In addition to the ground floor retail and warehouse, the property includes 1,314 sq. ft. of second-floor office space, configured with two offices, a boardroom, a staff area, and a washroom, along with an additional 384 sq. ft. of mezzanine storage.

#### **Property Features**

Two automatic 12' x 14' grade

Retail showroom space

Ample warehouse & storage space plus mezzanine area

3 on-site parking stalls

400 amp power

2 washrooms