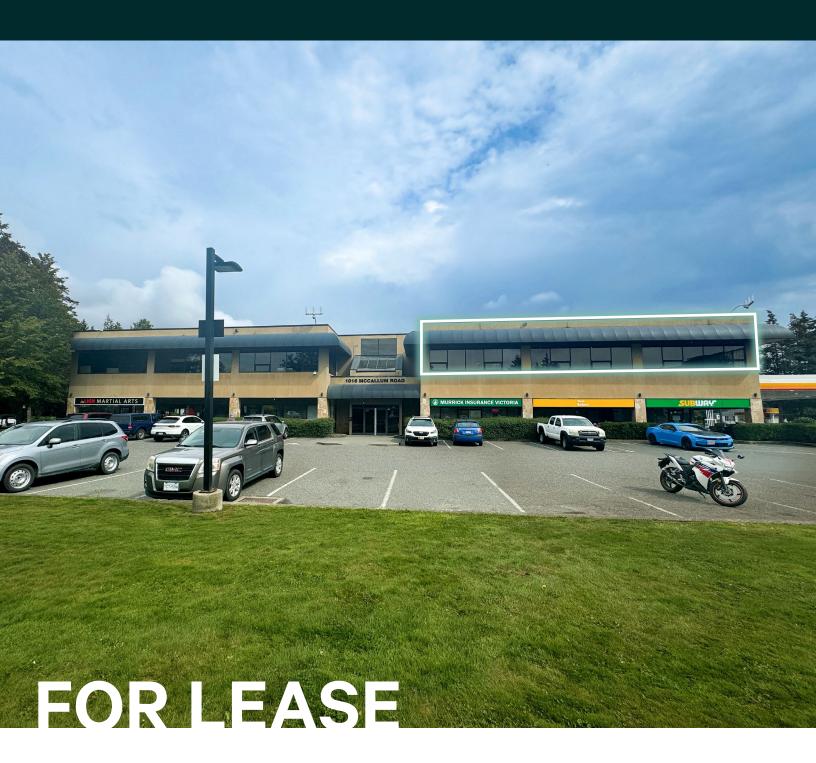

Unit 206 - 1016 McCallum Road | Langford, BC

Conveniently Located Office Space with Prime Highway 1 Exposure

## **Opportunity**

CBRE Limited is pleased to present a second-floor office in Langford. Located at 1016 McCallum Road, Unit 206 features 4,687 sq. ft. of move-in ready space. This renovated office features open area workspace with eight private offices, a boardroom, kitchenette, and two private washrooms. Windows throughout the office provide an abundance of natural light. The unit also includes end-of-trip facilities, signage opportunities, and ample on-site parking.

## Conveniently Located Office Space with Prime Highway 1 Exposure