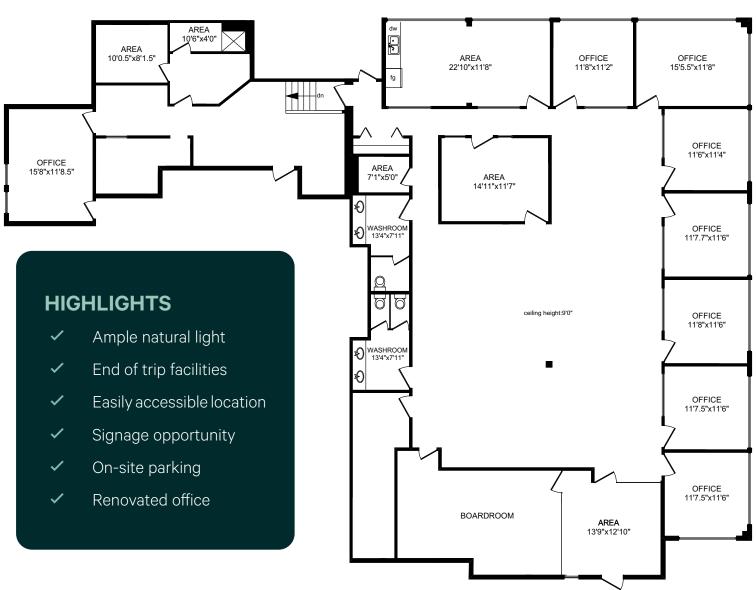

## **Opportunity**

CBRE Limited is pleased to present a second-floor office in Langford. Located at 1016 McCallum Road, Unit 206 features 4,687 sq. ft. of move-in ready space. This renovated office features open area workspace with eight private offices, a boardroom, kitchenette, and two private washrooms. Windows throughout the office provide an abundance of natural light. The unit also includes end-of-trip facilities, signage opportunities, and ample on-site parking.

**AVAILABLE AREA** 4,687 SF

ASKING NET RENT Contact Listing Agents

ADDITIONAL RENT \$8.00 PSF

**AVAILABILITY**November 1, 2024

**ZONING**C3: District Commercial Zone

**PARKING**Ample On-site Parking