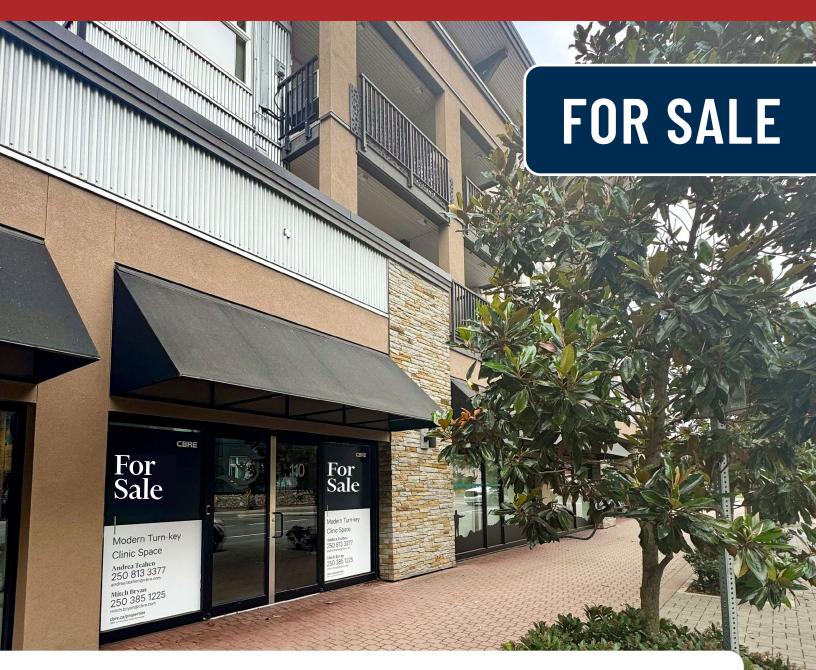

# Unit 110 - 2871 Jacklin Road

# **Opportunity**

CBRE Victoria is pleased to present the opportunity to purchase strata Unit 110 at 2871 Jacklin Road. This ground floor office space spans 2,057 square feet and has been thoughtfully designed and renovated, featuring modern finishes that create an inviting atmosphere. The unit includes a reception area, 8 private rooms, 2 washrooms, a kitchen, and a gym area. Conveniently located in Langford's downtown core, this location provides easy access to a variety of amenities. This newly tenanted space with built in rental escalations over the term offers an exceptional opportunity for investors seeking steady income and capital growth.

## **INVESTMENT OPPORTUNITY - OFFICE STRATA UNIT**