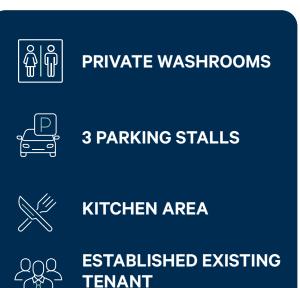

# **Opportunity**

CBRE Victoria is pleased to present the opportunity to purchase strata Unit 110 at 2871 Jacklin Road. This ground floor office space spans 2,057 square feet and has been thoughtfully designed and renovated, featuring modern finishes that create an inviting atmosphere. The unit includes a reception area, 8 private rooms, 2 washrooms, a kitchen, and a gym area. Conveniently located in Langford's downtown core, this location provides easy access to a variety of amenities. This newly tenanted space with built in rental escalations over the term offers an exceptional opportunity for investors seeking steady income and capital growth.