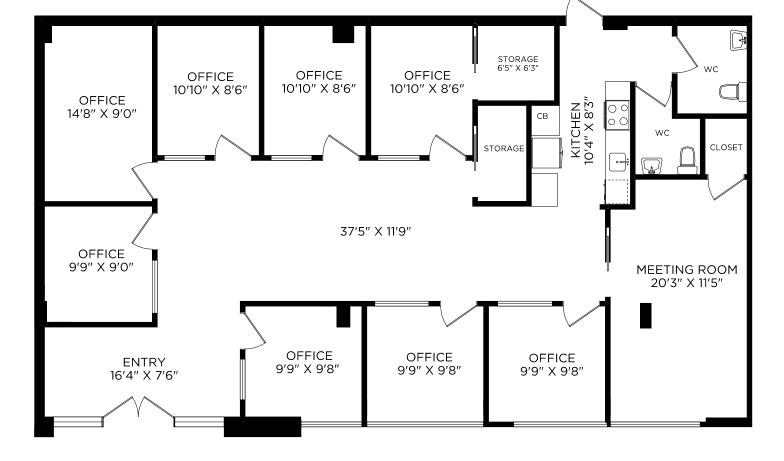

# **Opportunity**

CBRE Victoria is pleased to present the opportunity to purchase strata Unit 110 at 2871 Jacklin Road. This ground floor office space spans 2,057 square feet and has been thoughtfully designed and renovated, featuring modern finishes that create an inviting atmosphere. The unit includes a reception area, 8 private rooms, 2 washrooms, a kitchen, and a gym area. Conveniently located in Langford's downtown core, this location provides easy access to a variety of amenities. This newly tenanted space with built in rental escalations over the term offers an exceptional opportunity for investors seeking steady income and capital growth.

# **Details**

| Size                   | 2,057 SF                                    |
|------------------------|---------------------------------------------|
| PID                    | 028-933-532                                 |
| Strata Fees            | \$863.62/month                              |
| Zoning                 | MU1A: Mixed Use Residential<br>Commercial A |
| Existing Lease         | Until 2030                                  |
| BC Assessment<br>Value | \$933,000                                   |
| Cap Rate               | 5.2%                                        |