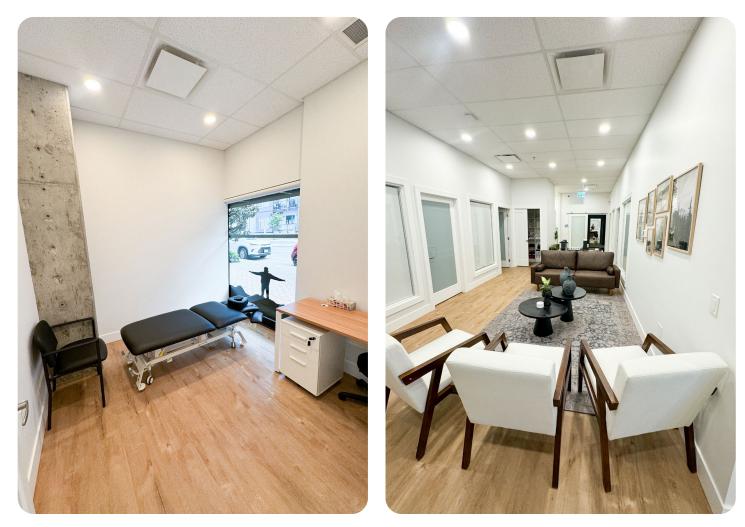

# **Opportunity**

CBRE Victoria is pleased to present the opportunity to purchase strata Unit 110 at 2871 Jacklin Road. This ground floor office space spans 2,057 square feet and has been thoughtfully designed and renovated, featuring modern finishes that create an inviting atmosphere. The unit includes a reception area, 8 private rooms, 2 washrooms, a kitchen, and a gym area. Conveniently located in Langford's downtown core, this location provides easy access to a variety of amenities. This newly tenanted space with built in rental escalations over the term offers an exceptional opportunity for investors seeking steady income and capital growth.