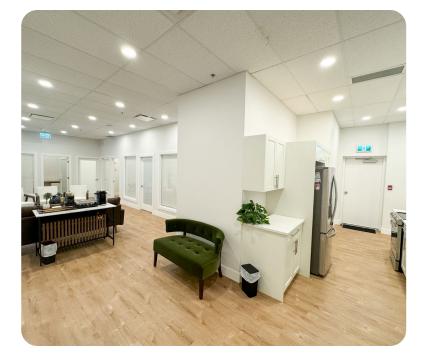

# **Opportunity**

CBRE Victoria is pleased to present the opportunity to purchase strata Unit 110 at 2871 Jacklin Road. This ground floor office space spans 2,057 square feet and has been thoughtfully designed and renovated, featuring modern finishes that create an inviting atmosphere. The unit includes a reception area, 8 private rooms, 2 washrooms, a kitchen, and a gym area. Conveniently located in Langford's downtown core, this location provides easy access to a variety of amenities. This newly tenanted space with built in rental escalations over the term offers an exceptional opportunity for investors seeking steady income and capital growth.