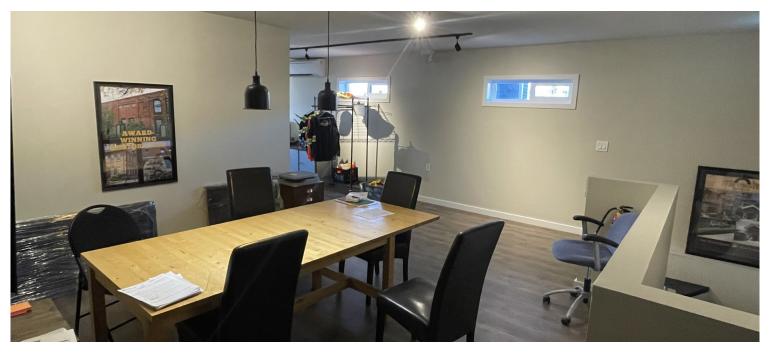

# The Opportunity

CBRE is pleased to present for sublease, a 1,800-square-foot flexible office + warehouse unit conveniently located in the Rock Bay Industrial District. This unit offers approximately 1,440 sf of turnkey office and approximately 360 sf of warehousing space. In addition, the unit benefits from ample parking and outdoor storage space in front of the premises. The M-2 Light industrial zoning allows for a wide range of uses including assaying of precious metals, bakeries, manufacturing, processing, vehicle sales, washing of vehicles, and much more.

## **Property Highlights**

- Fully renovated office space plug and play
- Warehouse with 12' x 10' grade level door
- Open floorplan on the main + 2 private offices & boardroom upstairs
- Air conditioning
- Fenced yard area for parking or storage
- Podium signage available
- Prime central location in Rock Bay