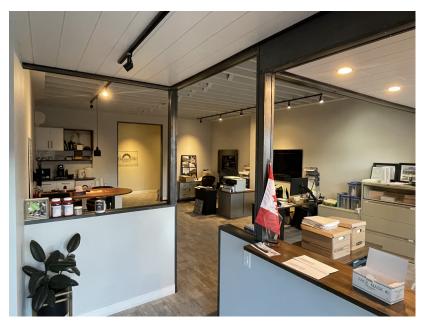

## **Property Highlights**

- Fully renovated office space plug and play
- Warehouse with 12' x 10' grade level door
- Open floorplan on the main + 2 private offices & boardroom upstairs
- Air conditioning
- Fenced yard area for parking or storage
- Podium signage available
- Prime central location in Rock Bay