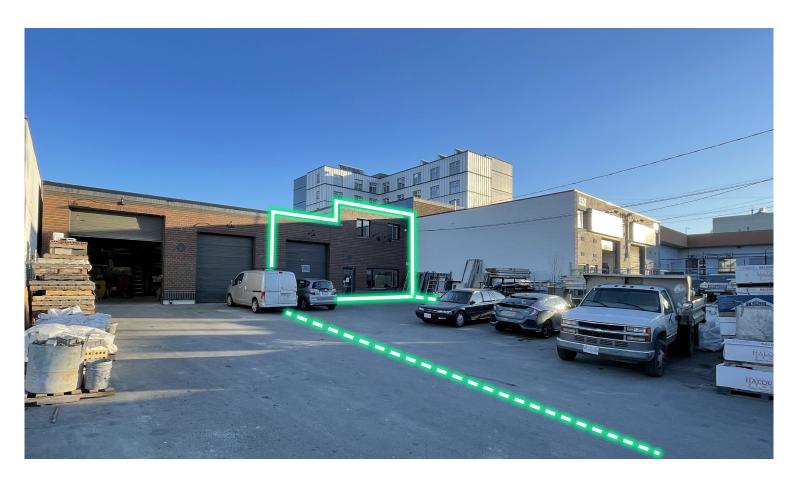

# The Opportunity

CBRE is pleased to present for sublease, a 1,800-square-foot flexible office + warehouse unit conveniently located in the Rock Bay Industrial District. This unit offers approximately 1,440 sf of turnkey office and approximately 360 sf of warehousing space. In addition, the unit benefits from ample parking and outdoor storage space in front of the premises. The M-2 Light industrial zoning allows for a wide range of uses including assaying of precious metals, bakeries, manufacturing, processing, vehicle sales, washing of vehicles, and much more.

## **Property Highlights**

- Fully renovated office space plug and play
- Warehouse with 12' x 10' grade level door
- Open floorplan on the main + 2 private offices & boardroom upstairs
- Air conditioning
- Fenced yard area for parking or storage
- Podium signage available
- Prime central location in Rock Bay