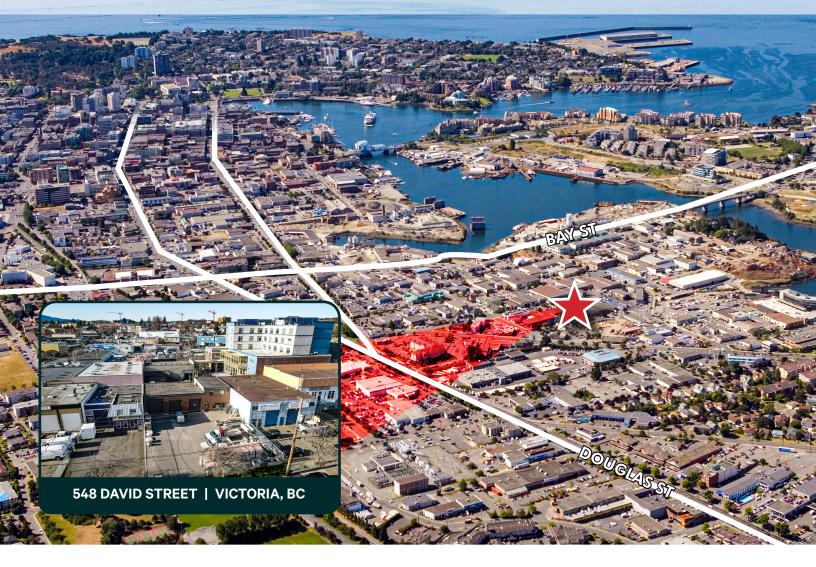

## CBRE

Turnkey Office/Warehouse with Fenced Yard in Rock Bay 548 David Street | Victoria, BC

## Turnkey Office/Warehouse with Fenced Yard in Rock Bay

## 548 David Street | Victoria, BC