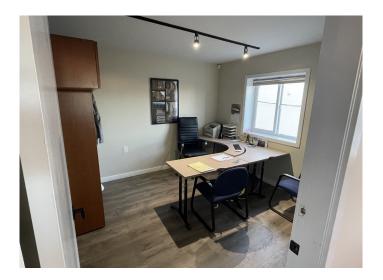

## **Property Highlights**

- Fully renovated office space plug and play
- Warehouse with 12' x 10' grade level door
- Open floorplan on the main + 2 private offices & boardroom upstairs
- Air conditioning
- Fenced yard area for parking or storage
- Podium signage available
- Prime central location in Rock Bay