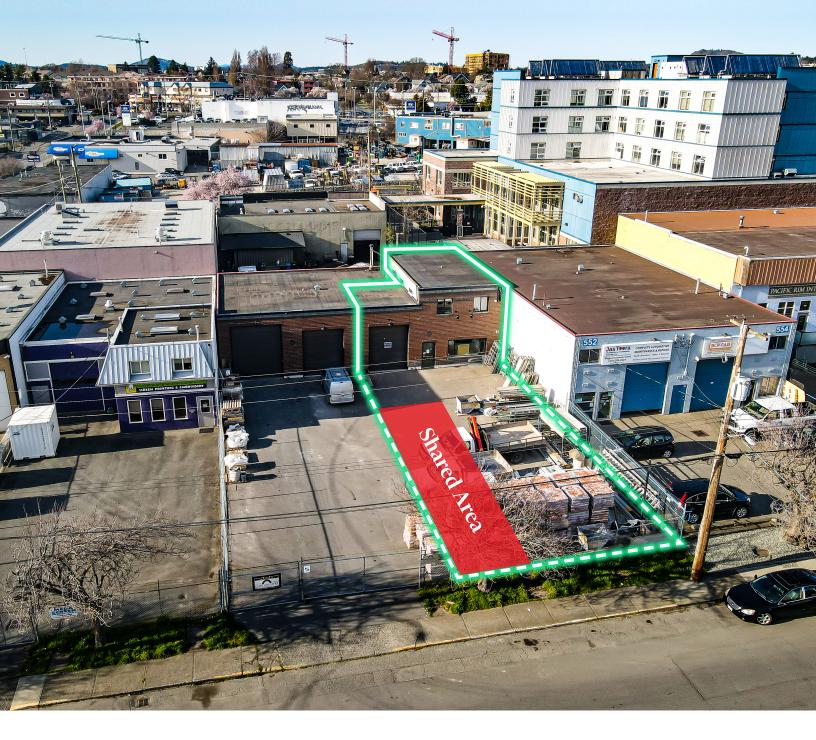

# The Opportunity

CBRE is pleased to present for sublease, a 1,800-square-foot flexible office + warehouse unit conveniently located in the Rock Bay Industrial District. This unit offers approximately 1,440 sf of turnkey office and approximately 360 sf of warehousing space. In addition, the unit benefits from ample parking and outdoor storage space in front of the premises. The M-2 Light industrial zoning allows for a wide range of uses including assaying of precious metals, bakeries, manufacturing, processing, vehicle sales, washing of vehicles, and much more.

# Property Details

| Address:      | 548 David St, Victoria, BC V8T 2C8                                                                             |
|---------------|----------------------------------------------------------------------------------------------------------------|
| Size:         | 1,800 SF Total (1,440 SF of Turnkey Office   360 SF of Warehouse)                                              |
| Lease Rate:   | \$3,845 / Month                                                                                                |
| Adtl. Rent:   | \$1,830 / Month                                                                                                |
| Availability: | Immediately (Until April 13th, 2026)                                                                           |
| Zoning:       | M-2 Zone - Light Industrial District                                                                           |
| Parking:      | Fenced & Paved Outdoor Parking/Storage Area                                                                    |
| Loading:      | Grade Level Overhead Loading Door (12'x10')                                                                    |
|               | I de la construcción de la constru |

## **Property Highlights**

- Fully renovated office space plug and play
- Warehouse with 12' x 10' grade level door
- Open floorplan on the main + 2 private offices & boardroom upstairs
- Air conditioning
- Fenced yard area for parking or storage
- Podium signage available
- Prime central location in Rock Bay