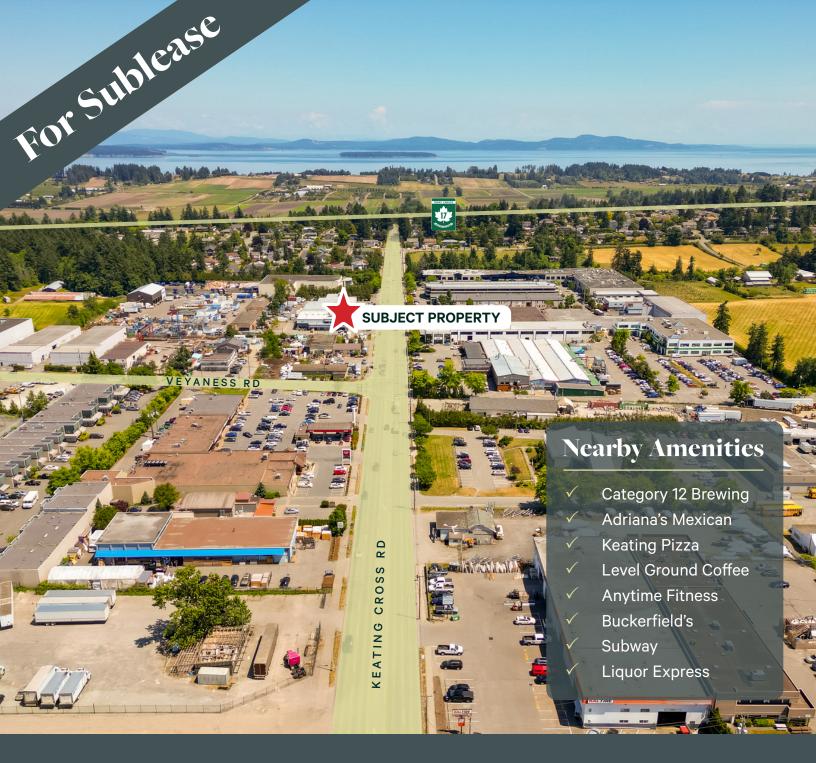

## For Sublease

1,450 SF 2ND FLOOR OFFICE SPACE IN KEATING INDUSTRIAL DISTRICT

2200 KEATING CROSS RD | CENTRAL SAANICH, BC

WADE ROBERTS PLUMBING.

EOUIPMENT LTD

VICTORIA SADDLERY LTD.

# The Opportunity

CBRE Victoria is pleased to present the opportunity to sublease turn-key office space at 2200 Keating Cross Road. Unit A-4 features 1,450 square feet of leasable area located on the second floor of the building. The unit was renovated in 2021 with T-bar ceilings, fluorescent lighting, heating and cooling and offers high visibility signage opportunities and 2 reserved parking stalls. The unit is available until July 30th, 2026 however the Landlord is open to a longer lease.

- 1,450 SF of second floor office space
- 2 on-site surface parking stalls at no cost, 1 additional stall at \$15 per month
- Robbins parking nearby for additional stalls (\$45/month)
- $\checkmark$  2 common bathrooms shared with one other Tenant (Men's room includes a shower)
- ✓ Includes a patio and kitchenette
- High visibility signage opportunity
- Keating Cross Road overpass is expected to be complete in spring of 2025
- Excellent proximity to HWY 17, Victoria International Airport, BC Ferries Swartz Bay Terminal