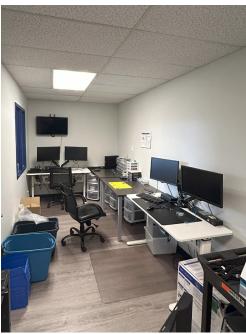

# The Opportunity

CBRE Victoria is pleased to present the opportunity to sublease turn-key office space at 2200 Keating Cross Road. Unit A-4 features 1,450 square feet of leasable area located on the second floor of the building. The unit was renovated in 2021 with T-bar ceilings, fluorescent lighting, heating and cooling and offers high visibility signage opportunities and 2 reserved parking stalls. The unit is available until July 30th, 2026 however the Landlord is open to a longer lease.