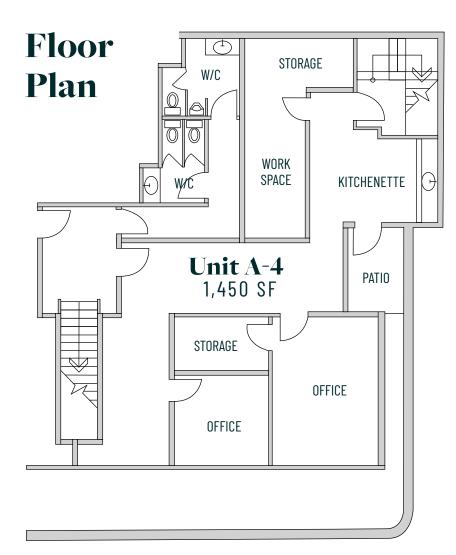

# The Opportunity

CBRE Victoria is pleased to present the opportunity to sublease turn-key office space at 2200 Keating Cross Road. Unit A-4 features 1,450 square feet of leasable area located on the second floor of the building. The unit was renovated in 2021 with T-bar ceilings, fluorescent lighting, heating and cooling and offers high visibility signage opportunities and 2 reserved parking stalls. The unit is available until July 30th, 2026 however the Landlord is open to a longer lease.

- 1,450 SF of second floor office space
- 2 on-site surface parking stalls at no cost, 1 additional stall at \$15 per month
- Robbins parking nearby for additional stalls (\$45/month)
- $\checkmark$  2 common bathrooms shared with one other Tenant (Men's room includes a shower)
- ✓ Includes a patio and kitchenette
- High visibility signage opportunity
- Keating Cross Road overpass is expected to be complete in spring of 2025
- Excellent proximity to HWY 17, Victoria International Airport, BC Ferries Swartz Bay Terminal

### **Property Details**

| Civic Address   | Unit A-4 2200 Keating Cross Rd   Central Saanich, BC |
|-----------------|------------------------------------------------------|
| Zoning          | I-1 Light Industrial                                 |
| Size            | 1,450 SF (Approximate)                               |
| Availability    | May 1st, 2025                                        |
| Lease Rate      | \$16.00 PSF                                          |
| Additional Rent | \$5.65 PSF                                           |