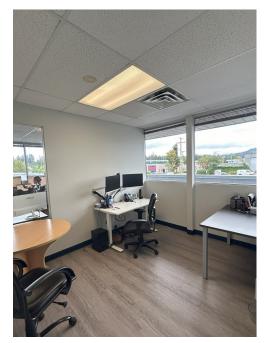

# The Opportunity

CBRE Victoria is pleased to present the opportunity to sublease turn-key office space at 2200 Keating Cross Road. Unit A-4 features 1,450 square feet of leasable area located on the second floor of the building. The unit was renovated in 2021 with T-bar ceilings, fluorescent lighting, heating and cooling and offers high visibility signage opportunities and 2 reserved parking stalls. The unit is available until July 30th, 2026 however the Landlord is open to a longer lease.