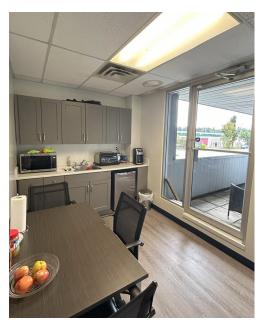

- 1,450 SF of second floor office space
- 2 on-site surface parking stalls at no cost, 1 additional stall at \$15 per month
- Robbins parking nearby for additional stalls (\$45/month)
- $\checkmark$  2 common bathrooms shared with one other Tenant (Men's room includes a shower)
- ✓ Includes a patio and kitchenette
- High visibility signage opportunity
- Keating Cross Road overpass is expected to be complete in spring of 2025
- Excellent proximity to HWY 17, Victoria International Airport, BC Ferries Swartz Bay Terminal