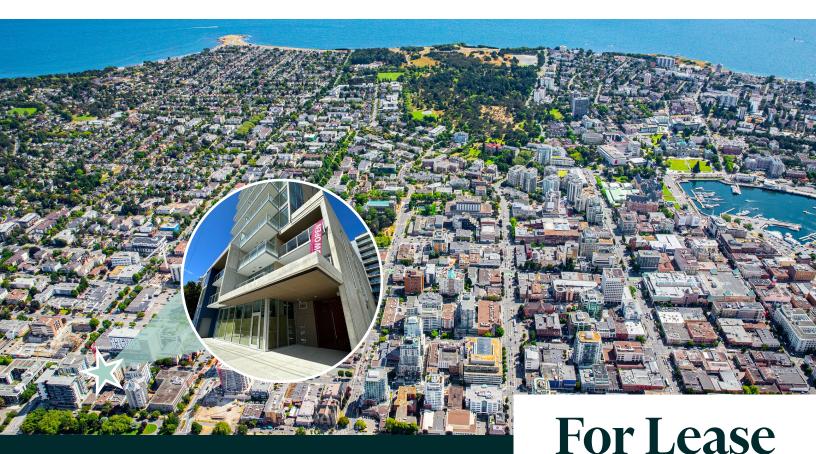

### For Lease

# Unit 101 1088 JOHNSON STREET

For Lease Brand New Retail Space

# Opportunity

CBRE Limited is pleased to present a brand new retail space at 1088 Johnson Street, Unit 101. Located on the ground floor of the newly built rental building, Urban Edge Heights B. Unit 101 features 837 sq. ft. in shell condition with an open-concept floor plan and floorto-ceiling windows that provide a constant stream of natural light. Situated above the retail space are nine floors of residential units. Additionally, several residential buildings are in the area, along with ample foot and vehicle traffic, enhance the location's appeal. With flexible R-48 Harris Green District Zoning, this unit can accommodate a wide array of business uses.

## Unit 101