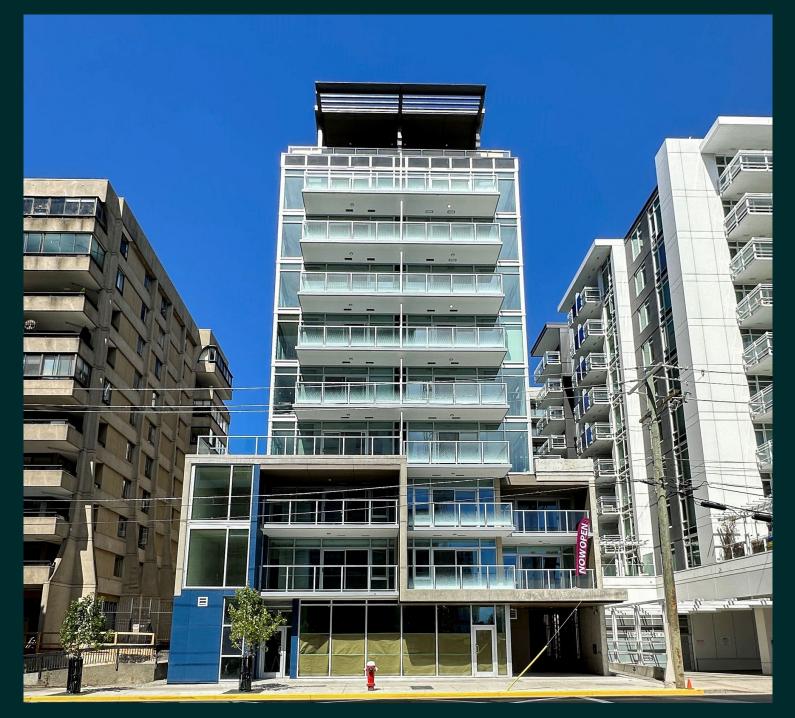

# Opportunity

CBRE Limited is pleased to present a brand new retail space at 1088 Johnson Street, Unit 101. Located on the ground floor of the newly built rental building, Urban Edge Heights B. Unit 101 features 837 sq. ft. in shell condition with an open-concept floor plan and floorto-ceiling windows that provide a constant stream of natural light. Situated above the retail space are nine floors of residential units. Additionally, several residential buildings are in the area, along with ample foot and vehicle traffic, enhance the location's appeal. With flexible R-48 Harris Green District Zoning, this unit can accommodate a wide array of business uses.