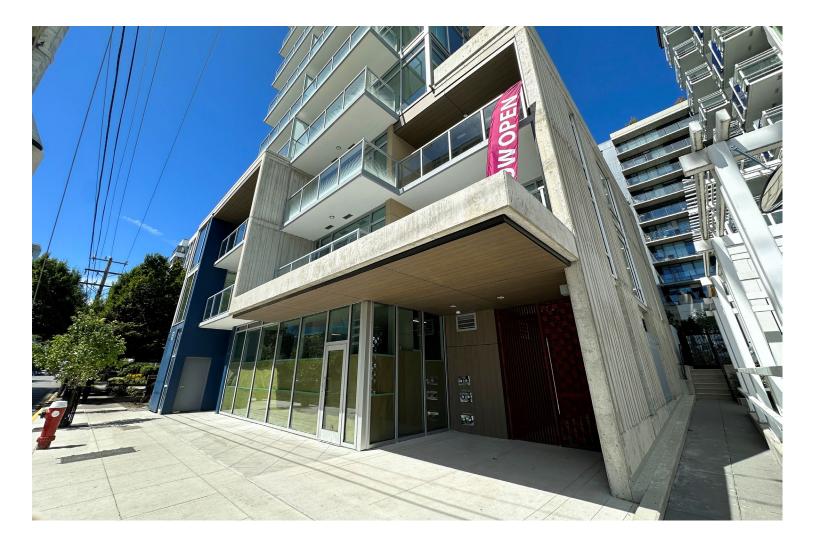

# Opportunity

CBRE Limited is pleased to present a brand new retail space at 1088 Johnson Street, Unit 101. Located on the ground floor of the newly built rental building, Urban Edge Heights B. Unit 101 features 837 sq. ft. in shell condition with an open-concept floor plan and floorto-ceiling windows that provide a constant stream of natural light. Situated above the retail space are nine floors of residential units. Additionally, several residential buildings are in the area, along with ample foot and vehicle traffic, enhance the location's appeal. With flexible R-48 Harris Green District Zoning, this unit can accommodate a wide array of business uses.

#### **For Lease**

Lease Rate Contact Listing Agent

Additional Rent \$16.00 PSF

**Size** 837 SF

Availability October 1, 2024

**Zoning** R-48: Harris Green District