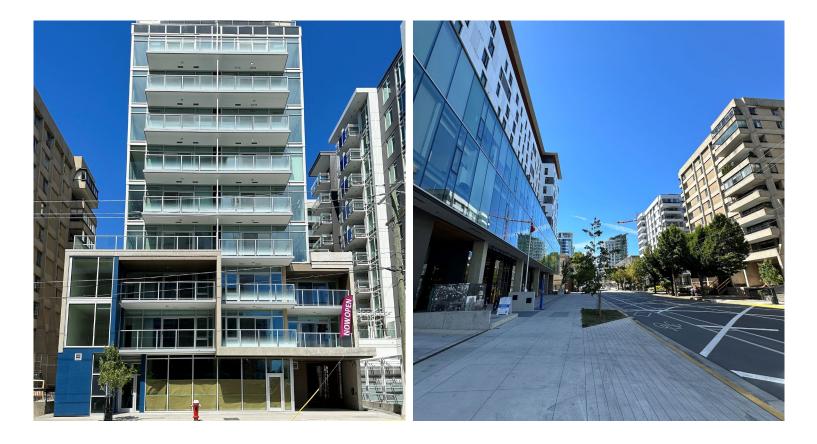

# Opportunity

CBRE Limited is pleased to present a brand new retail space at 1088 Johnson Street, Unit 101. Located on the ground floor of the newly built rental building, Urban Edge Heights B. Unit 101 features 837 sq. ft. in shell condition with an open-concept floor plan and floorto-ceiling windows that provide a constant stream of natural light. Situated above the retail space are nine floors of residential units. Additionally, several residential buildings are in the area, along with ample foot and vehicle traffic, enhance the location's appeal. With flexible R-48 Harris Green District Zoning, this unit can accommodate a wide array of business uses.

## Location

Located in the Harris Green neighbourhood, just outside of Downtown Victoria, Urban Edge Heights B is easily accessible and community-oriented. An array of amenities is just steps away, and it boasts excellent walk, bike, and transit scores. Nearby amenities include Cridge Family Pharmacy, The Cracked Mug Coffee Shop, and Save-On-Foods.