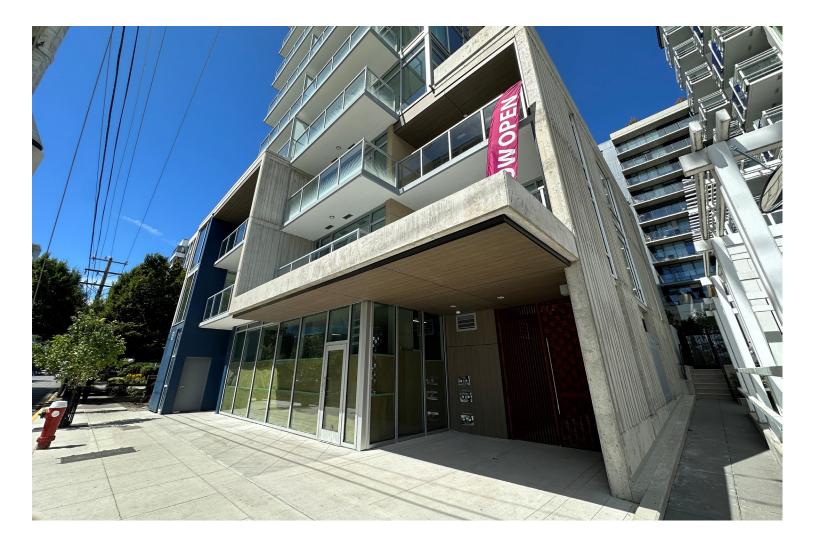

### **Opportunity**

CBRE Limited is pleased to present a brand new retail space at 1088 Johnson Street, Unit 101. Located on the ground floor of the newly built rental building, Urban Edge Heights B. Unit 101 features 837 sq. ft. in shell condition with an open-concept floor plan and floor-to-ceiling windows that provide a constant stream of natural light. Situated above the retail space are nine floors of residential units. Additionally, several residential buildings are in the area, along with ample foot and vehicle traffic, enhance the location's appeal. With flexible R-48 Harris Green District Zoning, this unit can accommodate a wide array of business uses.

# Lease Rate Contact Listing Agent Additional Rent \$16.00 PSF Size 837 SF Availability Immediately Zoning R-48: Harris Green District