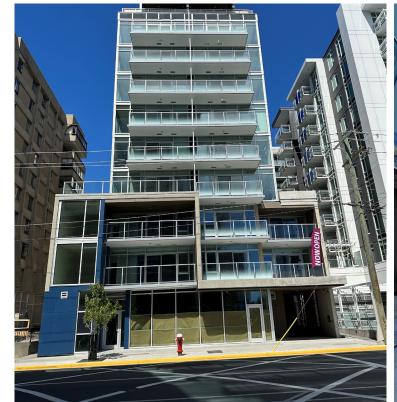

## Unit 101 1088 JOHNSON STREET

**For Lease** 

Brand New Retail Space

For Lease

### **Opportunity**

CBRE Limited is pleased to present a brand new retail space at 1088 Johnson Street, Unit 101. Located on the ground floor of the newly built rental building, Urban Edge Heights B. Unit 101 features 837 sq. ft. in shell condition with an open-concept floor plan and floor-to-ceiling windows that provide a constant stream of natural light. Situated above the retail space are nine floors of residential units. Additionally, several residential buildings are in the area, along with ample foot and vehicle traffic, enhance the location's appeal. With flexible R-48 Harris Green District Zoning, this unit can accommodate a wide array of business uses.