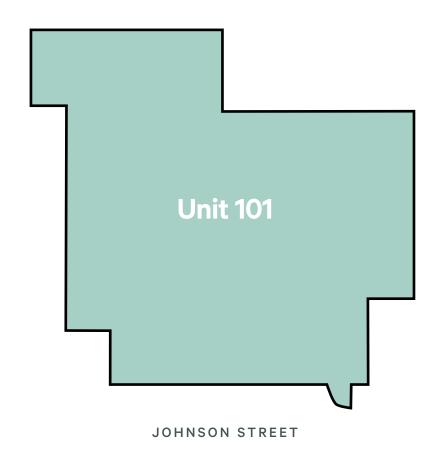

## Unit 101 1088 JOHNSON STREET

**For Lease** 

Brand New Retail Space

For Lease

### **Opportunity**

CBRE Limited is pleased to present a brand new retail space at 1088 Johnson Street, Unit 101. Located on the ground floor of the newly built rental building, Urban Edge Heights B. Unit 101 features 837 sq. ft. in shell condition with an open-concept floor plan and floor-to-ceiling windows that provide a constant stream of natural light. Situated above the retail space are nine floors of residential units. Additionally, several residential buildings are in the area, along with ample foot and vehicle traffic, enhance the location's appeal. With flexible R-48 Harris Green District Zoning, this unit can accommodate a wide array of business uses.

# Lease Rate Contact Listing Agent Additional Rent \$16.00 PSF Size 837 SF Availability Immediately Zoning R-48: Harris Green District