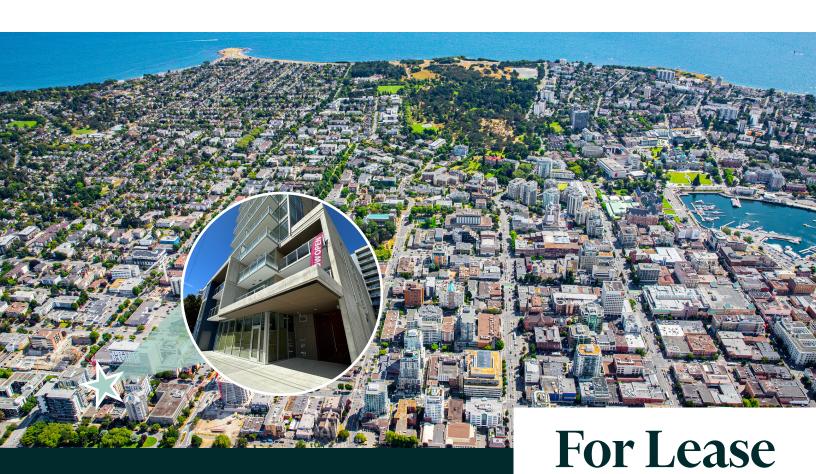

### **Opportunity**

CBRE Limited is pleased to present a brand new retail space at 1088 Johnson Street, Unit 101. Located on the ground floor of the newly built rental building, Urban Edge Heights B. Unit 101 features 837 sq. ft. in shell condition with an open-concept floor plan and floor-to-ceiling windows that provide a constant stream of natural light. Situated above the retail space are nine floors of residential units. Additionally, several residential buildings are in the area, along with ample foot and vehicle traffic, enhance the location's appeal. With flexible R-48 Harris Green District Zoning, this unit can accommodate a wide array of business uses.

#### Location

Located in the Harris Green neighbourhood, just outside of Downtown Victoria, Urban Edge Heights B is easily accessible and community-oriented. An array of amenities is just steps away, and it boasts excellent walk, bike, and transit scores. Nearby amenities include Cridge Family Pharmacy, The Cracked Mug Coffee Shop, and Save-On-Foods.