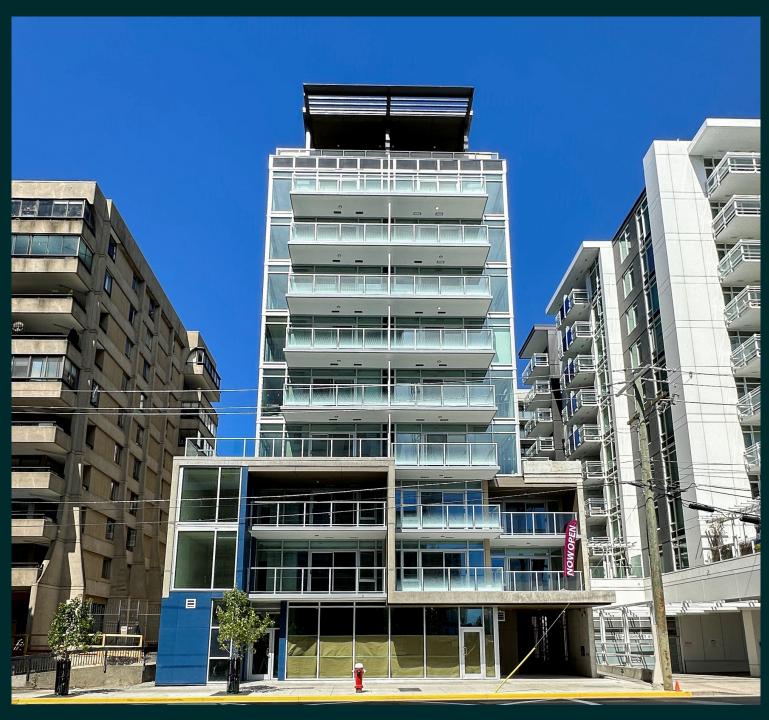

## Unit 101 1088 JOHNSON STREET

**For Lease** 

Brand New Retail Space

For Lease

### **Opportunity**

CBRE Limited is pleased to present a brand new retail space at 1088 Johnson Street, Unit 101. Located on the ground floor of the newly built rental building, Urban Edge Heights B. Unit 101 features 837 sq. ft. in shell condition with an open-concept floor plan and floor-to-ceiling windows that provide a constant stream of natural light. Situated above the retail space are nine floors of residential units. Additionally, several residential buildings are in the area, along with ample foot and vehicle traffic, enhance the location's appeal. With flexible R-48 Harris Green District Zoning, this unit can accommodate a wide array of business uses.