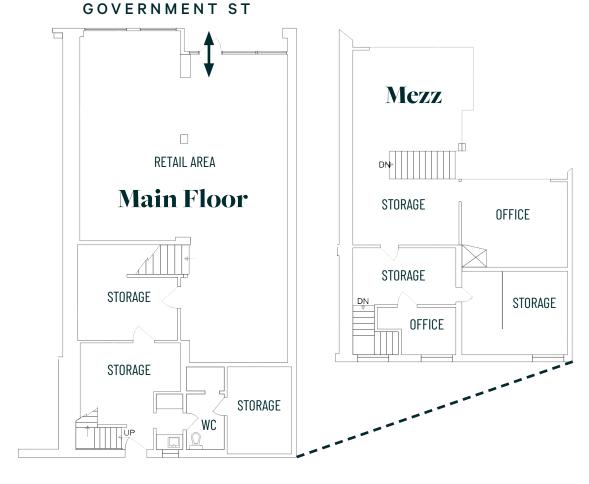

Main: 1,775 SF

Mezz: 1,057 SF (Bonus)

Total: 2.832 SF

**Immediately** 

**Contact Agents** 

- Optimal location on Government Street shopping corridor
- Popular destination for tourists & locals providing high foot traffic counts year round
- ✓ Significant Government Street frontage
- ✓ High profile signage opportunities
- Situated amongst wide variety of successful National & local retailers
- Large storefront windows & high ceilings throughout the premises
- ✓ Mezzanine storage/office at no extra charge

# Floor Plan

1,775 SF MAIN 1,057 SF MEZZ

2,832 SF TOTAL