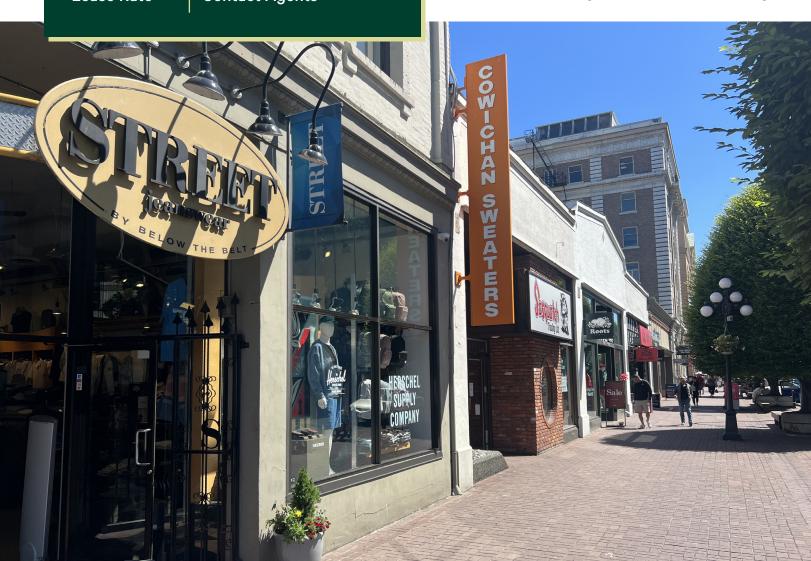

## The Opportunity

CBRE Victoria is pleased to present the opportunity to lease premium retail space in the Government Street shopping corridor which hasn't been available since 1972. The unit features 2,832 SF of leasable area, with 1,775 SF on the main floor and 1,057 SF on the mezzanine. The 1200-block of Government Street benefits from high foot-traffic counts year-round, especially in peak tourism season, where it becomes one of the busiest blocks in the city.

# Zoning

**OTD-1 Old Town District 1 Zone** 

Uses permitted but not limited to:

- ✓ Retail
- ✓ Office
- Assembly
- ✓ Personal Service
- √ Food and beverage service
- ✓ Studio

| 1 | Lululemon   | 6  | Arc'teryx | 11 | New Balance    | 16 | Garrick's Head  |
|---|-------------|----|-----------|----|----------------|----|-----------------|
| 2 | MEC         | 7  | Starbucks | 12 | Earl's         | 17 | Irish Times Pub |
| 3 | David's Tea | 8  | Patagonia | 13 | The Bay        | 18 | Running Room    |
| 4 | Fjallraven  | 9  | Street    | 14 | Below The Belt | 19 | Eddie Bauer     |
| 5 | GAP         | 10 | Roots     | 15 | Lugaro         | 20 | Ecco Shoes      |