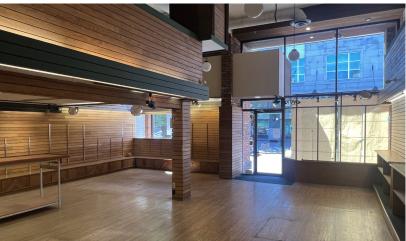

## The Opportunity

CBRE Victoria is pleased to present the opportunity to lease premium retail space in the Government Street shopping corridor which hasn't been available since 1972. The unit features 2,832 SF of leasable area, with 1,775 SF on the main floor and 1,057 SF on the mezzanine. The 1200-block of Government Street benefits from high foot-traffic counts year-round, especially in peak tourism season, where it becomes one of the busiest blocks in the city.

Main: 1,775 SF

Mezz: 1,057 SF (Bonus)

Total: 2.832 SF

**Immediately** 

**Contact Agents** 

- Optimal location on Government Street shopping corridor
- Popular destination for tourists & locals providing high foot traffic counts year round
- ✓ Significant Government Street frontage
- ✓ High profile signage opportunities
- Situated amongst wide variety of successful National & local retailers
- Large storefront windows & high ceilings throughout the premises
- ✓ Mezzanine storage/office at no extra charge