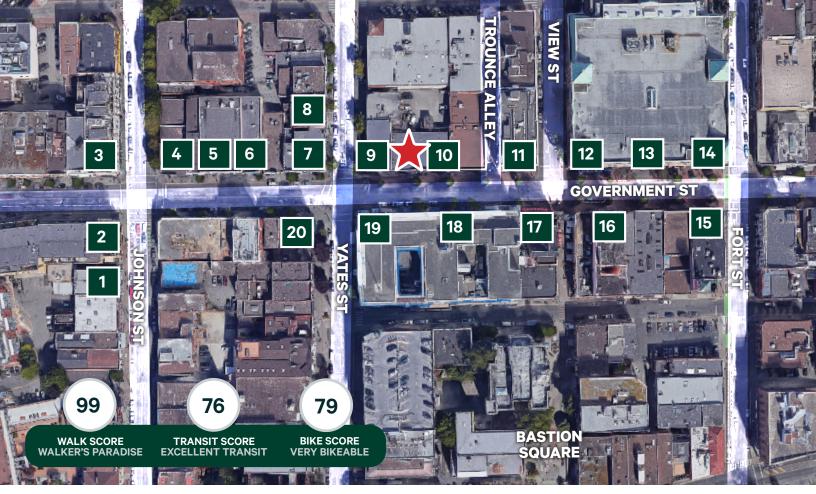

# Zoning

**OTD-1 Old Town District 1 Zone** 

Uses permitted but not limited to:

- ✓ Retail
- ✓ Office
- Assembly
- ✓ Personal Service
- √ Food and beverage service
- ✓ Studio

| 1 | Lululemon   | 6  | Arc'teryx | 11 | New Balance    | 16 | Garrick's Head  |
|---|-------------|----|-----------|----|----------------|----|-----------------|
| 2 | MEC         | 7  | Starbucks | 12 | Earl's         | 17 | Irish Times Pub |
| 3 | David's Tea | 8  | Patagonia | 13 | The Bay        | 18 | Running Room    |
| 4 | Fjallraven  | 9  | Street    | 14 | Below The Belt | 19 | Eddie Bauer     |
| 5 | GAP         | 10 | Roots     | 15 | Lugaro         | 20 | Ecco Shoes      |