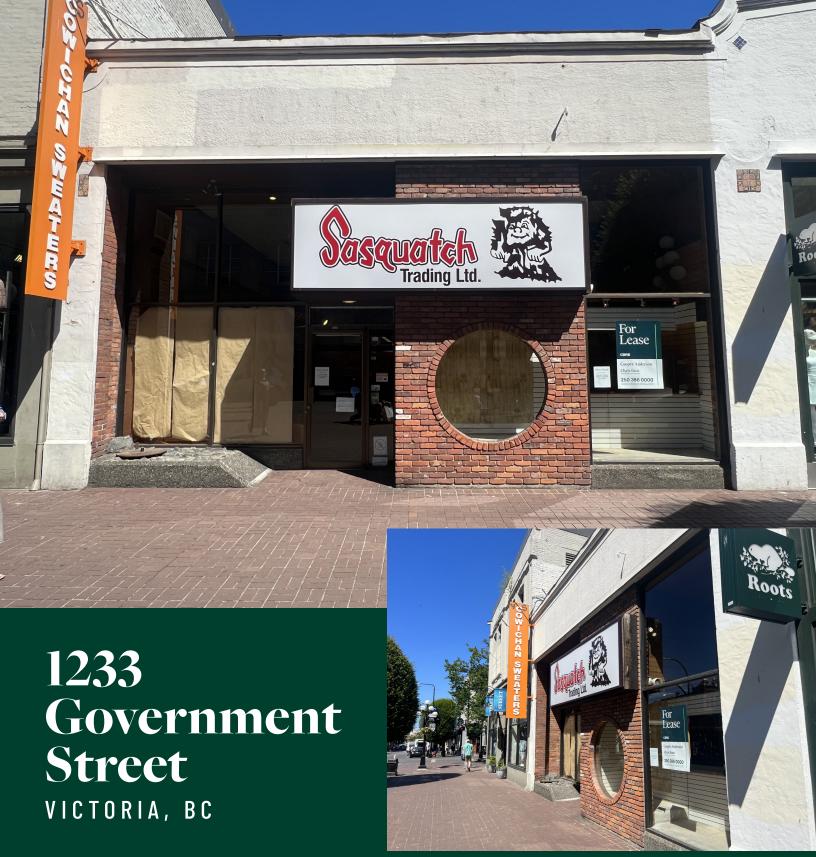

HIGH STREET RETAIL OPPORTUNITY
- FIRST TIME AVAILABLE SINCE 1972 -

## The Opportunity

CBRE Victoria is pleased to present the opportunity to lease premium retail space in the Government Street shopping corridor which hasn't been available since 1972. The unit features 2,832 SF of leasable area, with 1,775 SF on the main floor and 1,057 SF on the mezzanine. The 1200-block of Government Street benefits from high foot-traffic counts year-round, especially in peak tourism season, where it becomes one of the busiest blocks in the city.

## **Property Details**

Civic Address

Zoning

Size

**Availability** 

Lease Rate

1233 Government Street, Victoria. BC

OTD-1 Old Town District 1