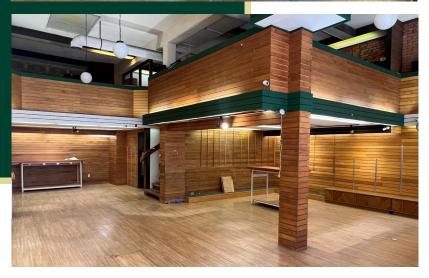

## The Opportunity

CBRE Victoria is pleased to present the opportunity to lease premium retail space in the Government Street shopping corridor which hasn't been available since 1972. The unit features 2,832 SF of leasable area, with 1,775 SF on the main floor and 1,057 SF on the mezzanine. The 1200-block of Government Street benefits from high foot-traffic counts year-round, especially in peak tourism season, where it becomes one of the busiest blocks in the city.

Main: 1,775 SF

Mezz: 1,057 SF (Bonus)

Total: 2.832 SF

**Immediately** 

**Contact Agents** 

- Optimal location on Government Street shopping corridor
- Popular destination for tourists & locals providing high foot traffic counts year round
- ✓ Significant Government Street frontage
- ✓ High profile signage opportunities
- Situated amongst wide variety of successful National & local retailers
- Large storefront windows & high ceilings throughout the premises
- ✓ Mezzanine storage/office at no extra charge

# Floor Plan

1,775 SF MAIN 1,057 SF MEZZ

2,832 SF TOTAL