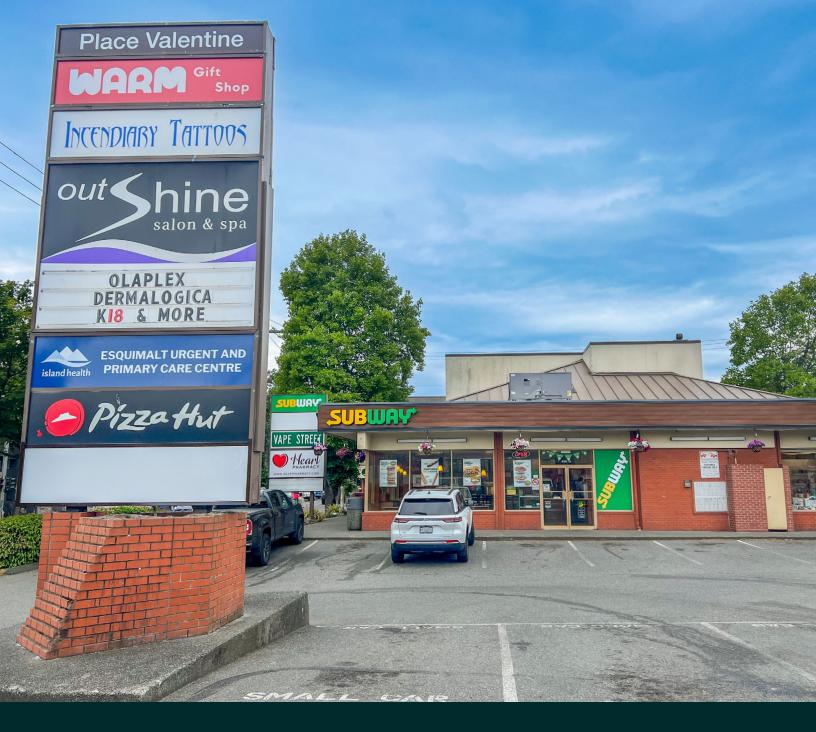

# Place Valentine

880C ESQUIMALT ROAD

Join the Heart of Esquimalt

# **Opportunity**

CBRE Limited is pleased to present the opportunity to lease a retail/office unit located at 880C Esquimalt Road in Place Valentine Plaza, in the heart of Esquimalt. This unit offers 1,728 sq. ft., including three offices, one private washroom, a storage room, a reception area, and an open workspace. Property amenities include ample on-site surface parking, signage opportunities, and a diverse tenant mix. With flexible C-2 Zoning, this unit is well-suited for any retail or office-based business.

#### Cafes + Restaurants

- 1 A&W
- 2 Tim Hortons
- 3 Subway
- 4 Pizza Hut
- 5 Sushi Story
- 6 Blue Nile African
- Spice Valley Indian Cuisine
- 8 Lum's Chinese
- 9 Sarpino's Pizzeria
- 10 Bunny's Nook Kitchen
- m Papa Ji's Pizza
- Driftwood Brewing Company

#### **Shopping + Services**

- Shoppers Drug Mart
- 2 Vape Street
- 3 Outshine Salon & Spa
- 4 Incendiary Tattoos
- 5 Heart Pharmacy
- 6 Canada's Best Karate
- 7 Esquimalt Trading
- 8 Esquimalt Urgent & Primary Care Centre
- 9 The Brass Iris Studio

#### Subject

880C Esquimalt Road, Victoria, BC