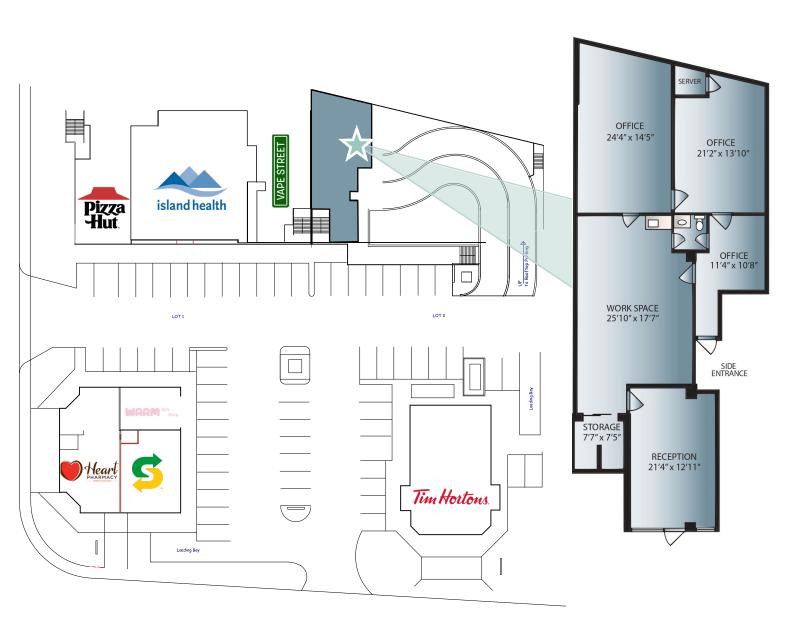

# **Opportunity**

CBRE Limited is pleased to present the opportunity to lease a retail/office unit located at 880C Esquimalt Road in Place Valentine Plaza, in the heart of Esquimalt. This unit offers 1,728 sq. ft., including three offices, one private washroom, a storage room, a reception area, and an open workspace. Property amenities include ample on-site surface parking, signage opportunities, and a diverse tenant mix. With flexible C-2 Zoning, this unit is well-suited for any retail or office-based business.

### **Property Details**

AVAILABLE AREA

1,728 SF

ASKING NET RENT

Contact Listing Agents

ADDITIONAL RENT \$16.11 PSF (2024 estimate)

AVAILABILITY

Immediately

ZONING

C-2: Neighbourhood Commercial

PARKING

85 stalls

#### Cafes + Restaurants

- 1 A&W
- 2 Tim Hortons
- 3 Subway
- 4 Pizza Hut
- 5 Sushi Story
- 6 Blue Nile African
- Spice Valley Indian Cuisine
- 8 Lum's Chinese
- 9 Sarpino's Pizzeria
- 10 Bunny's Nook Kitchen
- m Papa Ji's Pizza
- Driftwood Brewing Company

#### **Shopping + Services**

- Shoppers Drug Mart
- 2 Vape Street
- 3 Outshine Salon & Spa
- 4 Incendiary Tattoos
- 5 Heart Pharmacy
- 6 Canada's Best Karate
- 7 Esquimalt Trading
- 8 Esquimalt Urgent & Primary Care Centre
- 9 The Brass Iris Studio

#### Subject

880C Esquimalt Road, Victoria, BC