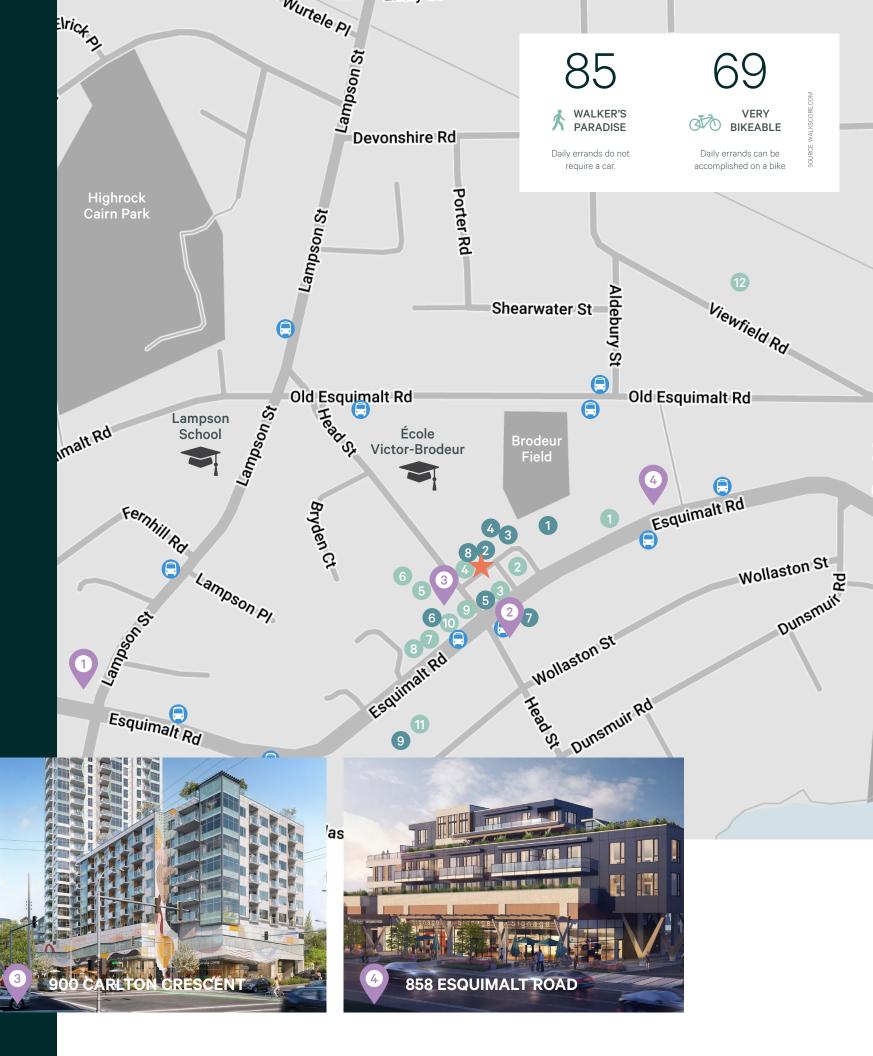

### Location

#### Cafes + Restaurants

- 1 A&W
- 2 Tim Hortons
- 3 Subway
- 4 Pizza Hut
- 5 Sushi Story
- 6 Blue Nile African
- Spice Valley Indian Cuisine
- 8 Lum's Chinese
- 9 Sarpino's Pizzeria
- 10 Bunny's Nook Kitchen
- m Papa Ji's Pizza
- Driftwood Brewing Company

#### **Shopping + Services**

- Shoppers Drug Mart
- 2 Vape Street
- 3 Outshine Salon & Spa
- 4 Incendiary Tattoos
- 5 Heart Pharmacy
- 6 Canada's Best Karate
- 7 Esquimalt Trading
- 8 Esquimalt Urgent & Primary Care Centre
- 9 The Brass Iris Studio

### **Future Developments**