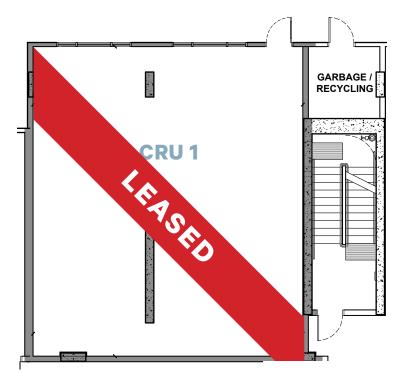

## UNIT FEATURES

CRU 1

- Office/Retail use
- 200 amp
- Bare shell condition
- Signage opportunity along Flint Ave

CRU 1 and CRU 3 are situated on the ground floor of 1488 Flint Avenue. CRU 1 offers 1,205 sq. ft., while CRU 3 provides 3,506 sq. ft. and is ideally suited for a restaurant user. In a separate freestanding building, you'll find the Shop at 1428 Flint Avenue. This space consists of two floors that can be leased together for a total of 4,156 sq. ft. or separately for 2,078 sq. ft. on each floor. Units located at 1488 Flint Avenue will be delivered in a bare shell condition, while 1428 Flint Avenue will be delivered in warm shell condition. The project completion date is expected to be Q3 of 2025.

CD12 Area IV – Neighbourhood Centre

Available Area

**1488 FLINT AVENUE** 

CRU 1: LEASED

**CRU 3:** 3,506 SF

**1428 FLINT AVENUE** 

**THE SHOP:** 2,078 SF - 4,156 SF

NORTH LANGFORD
TURF FIELD