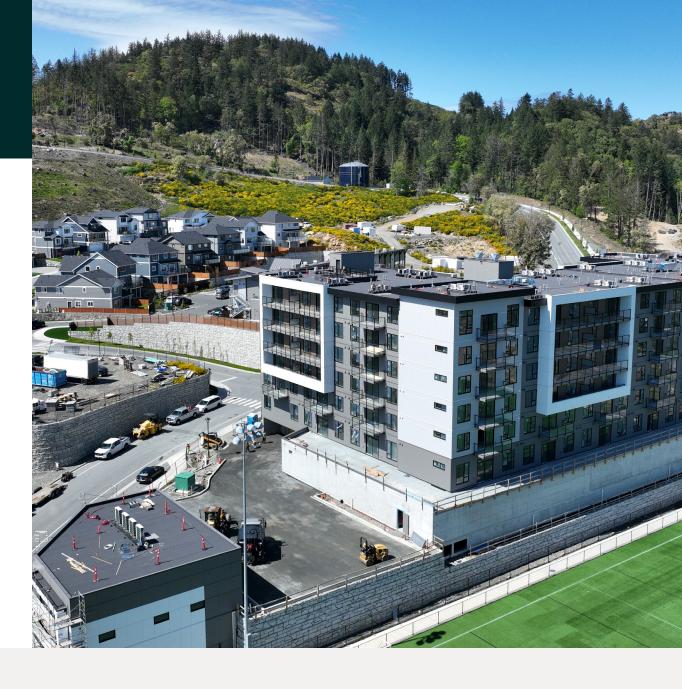

# WESTVIEW

CBRE Limited is pleased to present the opportunity to lease three unique commercial units. These units are located in the up-and-coming Westview development, which features 110 residences with views of the Westshore and Downtown Victoria. With over 1,800 homes in planning and development within 1.5km, these commercial retail units provide the rare opportunity to service a rapidly growing and under-serviced customer base.

CRU 1 and CRU 3 are situated on the ground floor of 1488 Flint Avenue. CRU 1 offers 1,205 sq. ft., while CRU 3 provides 3,506 sq. ft. and is ideally suited for a restaurant user. In a separate freestanding building, you'll find the Shop at 1428 Flint Avenue. This space consists of two floors that can be leased together for a total of 4,156 sq. ft. or separately for 2,078 sq. ft. on each floor. Units located at 1488 Flint Avenue will be delivered in a bare shell condition, while 1428 Flint Avenue will be delivered in warm shell condition. The project completion date is expected to be Q3 of 2025.