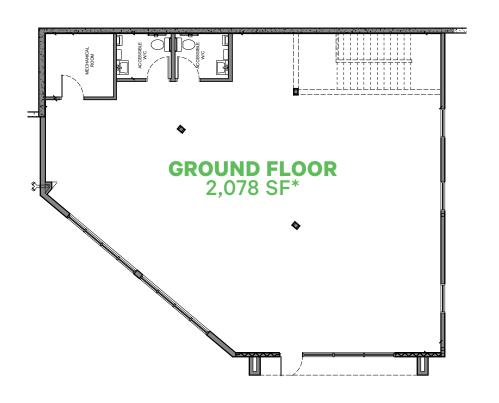

# **Leasing Opportunities**

1428 Flint Avenue

\*Can be combined for a total of 4,156 SF