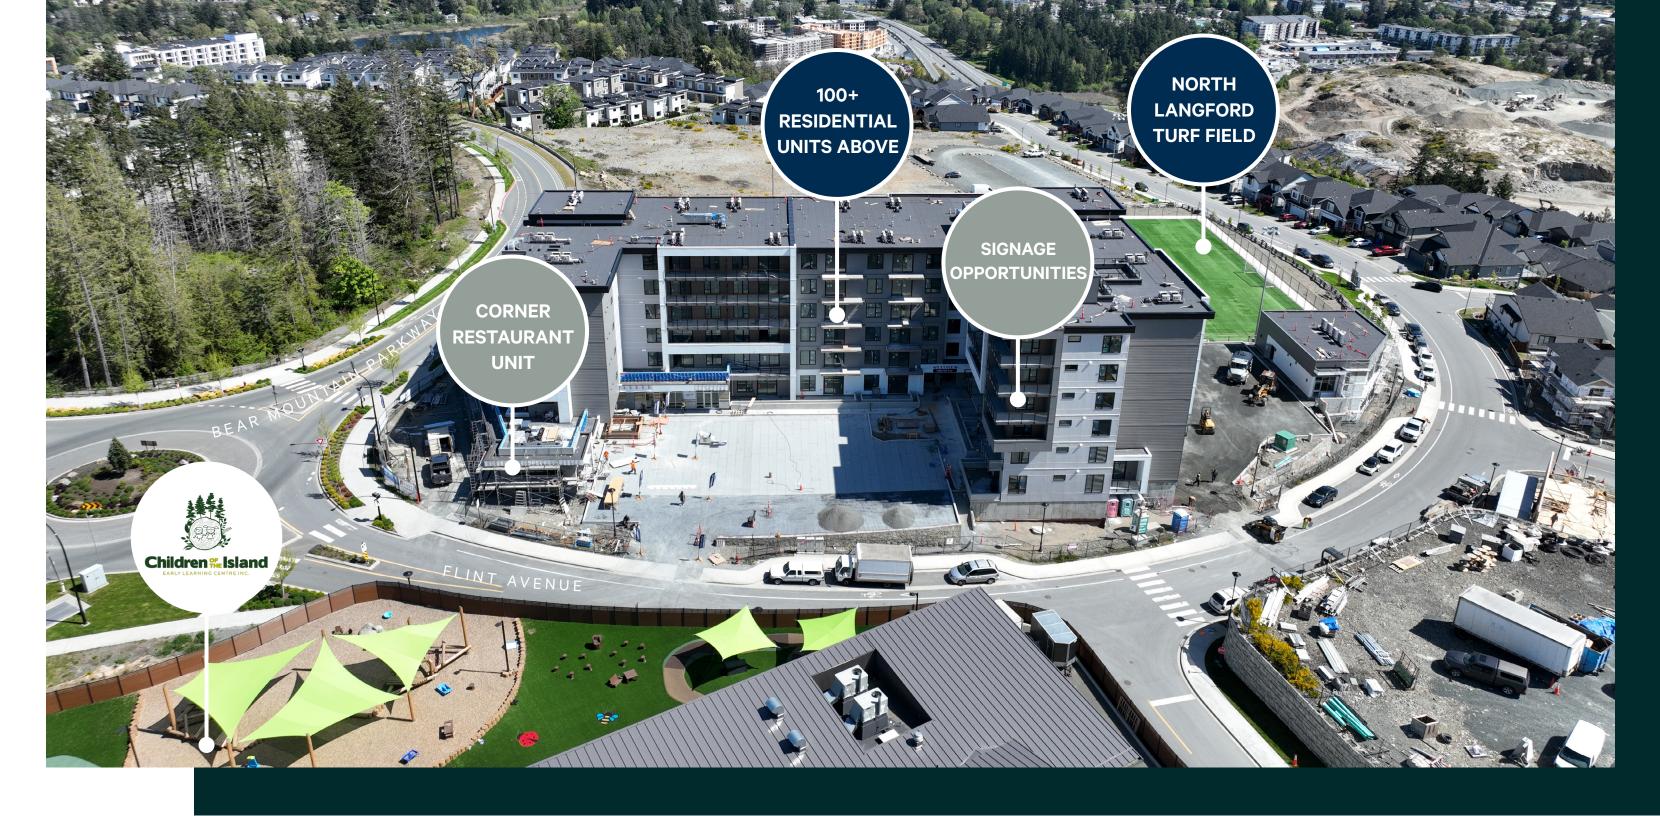

CRU 1 and CRU 3 are situated on the ground floor of 1488 Flint Avenue. CRU 1 offers 1,205 sq. ft., while CRU 3 provides 3,506 sq. ft. and is ideally suited for a restaurant user. In a separate freestanding building, you'll find the Shop at 1428 Flint Avenue. This space consists of two floors that can be leased together for a total of 4,156 sq. ft. or separately for 2,078 sq. ft. on each floor. Units located at 1488 Flint Avenue will be delivered in a bare shell condition, while 1428 Flint Avenue will be delivered in warm shell condition. The project completion date is expected to be Q3 of 2025.

CD12 Area IV – Neighbourhood Centre

Available Area

**1488 FLINT AVENUE** 

CRU 1: LEASED

**CRU 3:** 3,506 SF

**1428 FLINT AVENUE** 

**THE SHOP:** 2,078 SF - 4,156 SF

NORTH LANGFORD
TURF FIELD

#### **COMMUNITY CONNECTIVITY**

Situated in the burgeoning Westview community on the slopes of Skirt Mountain, just a 5-minute drive from Downtown Langford, this area boasts excellent outdoor amenities. These include the North Langford Turf Field, Florence Lake, and Goldstream Provincial Park. Growth continues at a rapid pace, with new projects underway, such as Vista Point and The Lookout.