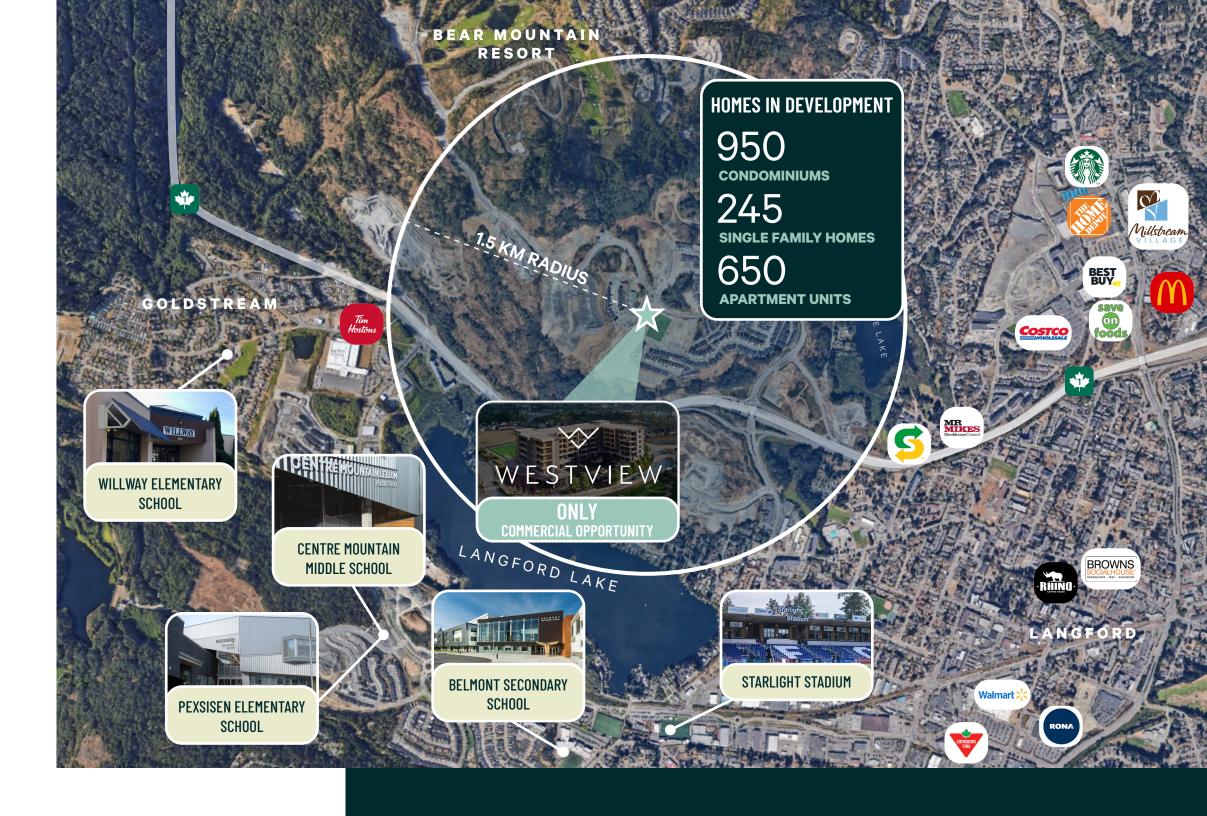

#### **COMMUNITY CONNECTIVITY**

Situated in the burgeoning Westview community on the slopes of Skirt Mountain, just a 5-minute drive from Downtown Langford, this area boasts excellent outdoor amenities. These include the North Langford Turf Field, Florence Lake, and Goldstream Provincial Park. Growth continues at a rapid pace, with new projects underway, such as Vista Point and The Lookout.

While the area experiences significant residential development, it now necessitates essential services for all residents. Westview presents a unique opportunity for business owners to address this need. Moreover, the community offers picturesque views of Downtown Victoria and the Westshore.

#### The people - 1km radius

*2,000+* 

Households in development

Rapid 5yr population growth in 1KM - 32.1% vs 3.2% national average

69%

Labour force participation

*39.10%* 

Of population between ages 20-44

2,560

Total population

\$115,609

Avg. Household Income

25.60%

Education University Degree

*32.1%* 

5 year population growth rate