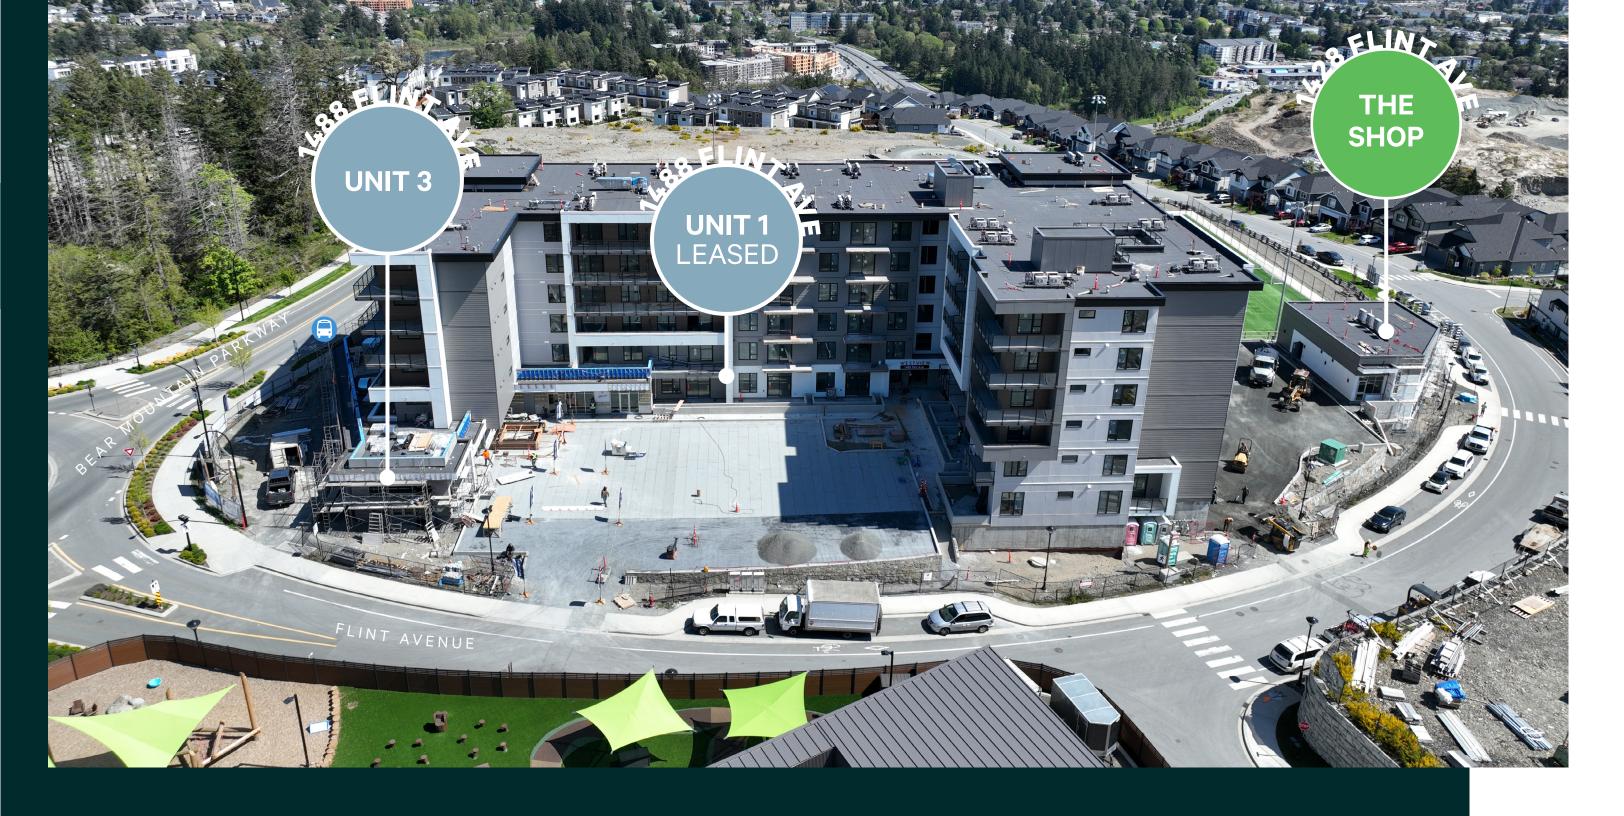

CD12 Area IV – Neighbourhood Centre

Available Area

**1488 FLINT AVENUE** 

CRU 1: LEASED

**CRU 3:** 3,506 SF

**1428 FLINT AVENUE** 

**THE SHOP:** 2,078 SF - 4,156 SF

NORTH LANGFORD
TURF FIELD

# **Leasing Opportunities**

1428 Flint Avenue

\*Can be combined for a total of 4,156 SF

## 1488 Flint Avenue

## UNIT FEATURES

CRU 1

- Office/Retail use
- 200 amp
- Bare shell condition
- Signage opportunity along Flint Ave

## CRU 3

- Restaurant use & bare shell condition
- 400 amp

**UNIT FEATURES** 

- Space for patio opportunity
- Signage opportunities along Flint Ave & Bear Mountain Pkwy