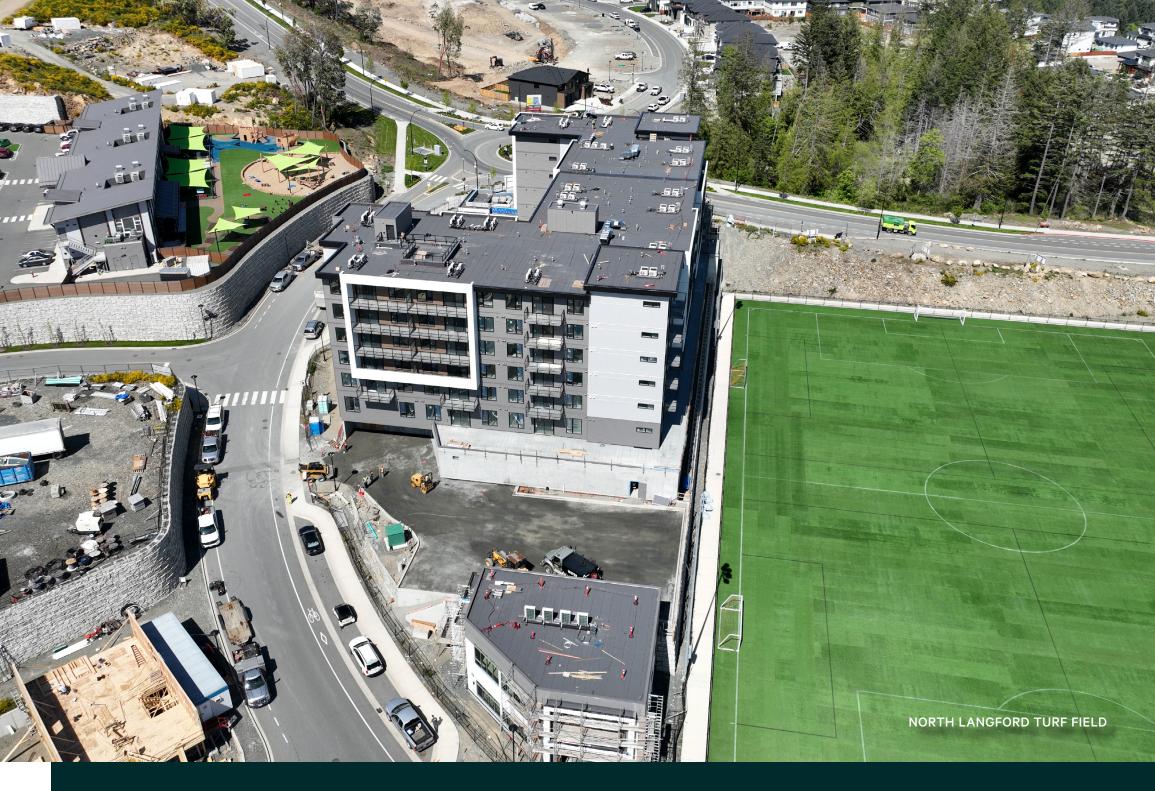

CD12 Area IV – Neighbourhood Centre

Available Area

**1488 FLINT AVENUE** 

CRU 1: LEASED

**CRU 3:** 3,506 SF

**1428 FLINT AVENUE** 

**THE SHOP:** 2,078 SF - 4,156 SF

NORTH LANGFORD
TURF FIELD

#### **COMMUNITY CONNECTIVITY**

Situated in the burgeoning Westview community on the slopes of Skirt Mountain, just a 5-minute drive from Downtown Langford, this area boasts excellent outdoor amenities. These include the North Langford Turf Field, Florence Lake, and Goldstream Provincial Park. Growth continues at a rapid pace, with new projects underway, such as Vista Point and The Lookout.