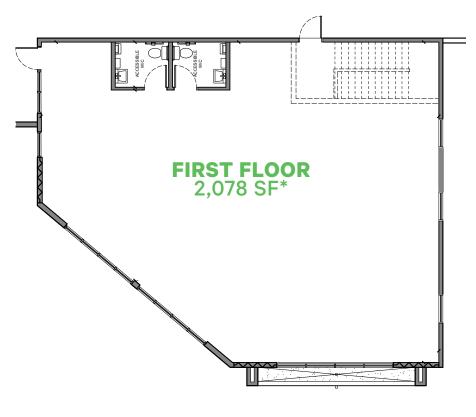

## 1488 Flint Avenue

#### **UNIT FEATURES**

- 12" ceilings
- 2 accessible washrooms
- 200 amp

- Stairs are proposed giving the option to combine the floors for a total of 4,156 SF
- Signage opportunity along Flint Ave

CRU 1 and CRU 3 are situated on the ground floor of 1488 Flint Avenue. CRU 1 offers 1,205 sq. ft., while CRU 3 provides 3,506 sq. ft. and is ideally suited for a restaurant user. In a separate freestanding building, you'll find the Shop at 1428 Flint Avenue. This space consists of two floors that can be leased together for a total of 4,156 sq. ft. or separately for 2,078 sq. ft. on each floor. Units located at 1488 Flint Avenue will be delivered in a bare shell condition, while 1428 Flint Avenue will be delivered in warm shell condition. The project completion date is expected to be Q3 of 2025.