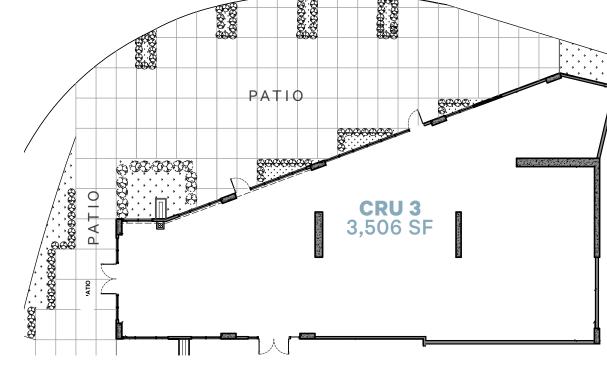

## CRU 3

- Restaurant use & bare shell condition
- 400 amp

**UNIT FEATURES** 

- Space for patio opportunity
- Signage opportunities along Flint Ave & Bear Mountain Pkwy

CRU 1 and CRU 3 are situated on the ground floor of 1488 Flint Avenue. CRU 1 offers 1,205 sq. ft., while CRU 3 provides 3,506 sq. ft. and is ideally suited for a restaurant user. In a separate freestanding building, you'll find the Shop at 1428 Flint Avenue. This space consists of two floors that can be leased together for a total of 4,156 sq. ft. or separately for 2,078 sq. ft. on each floor. Units located at 1488 Flint Avenue will be delivered in a bare shell condition, while 1428 Flint Avenue will be delivered in warm shell condition. The project completion date is expected to be Q3 of 2025.

CD12 Area IV – Neighbourhood Centre

Available Area

**1488 FLINT AVENUE** 

CRU 1: LEASED

**CRU 3:** 3,506 SF

**1428 FLINT AVENUE** 

**THE SHOP:** 2,078 SF - 4,156 SF

NORTH LANGFORD
TURF FIELD