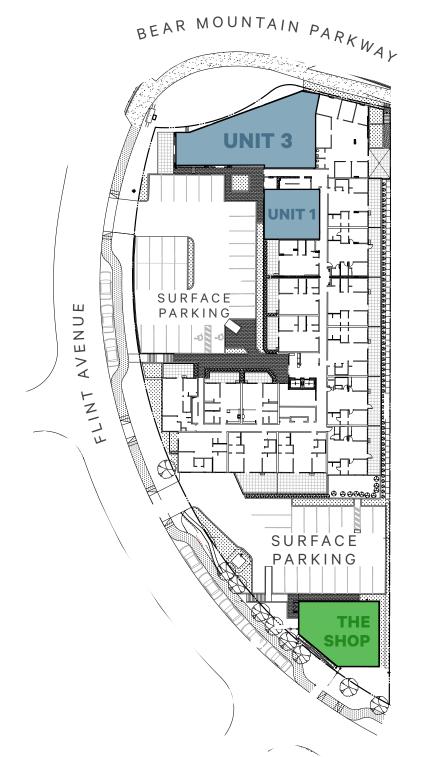

# Site Plan

**Parking** 

88 stalls (7.3 per 1,000 SF)

**Lease Rate** 

Contact Listing Agents

**Additional Rent** 

\$13.00 PSF (est. 2025)

Zoning

CD12 Area IV – Neighbourhood Centre

Available Area

**1488 FLINT AVENUE** 

CRU 1: LEASED

**CRU 3:** 3,506 SF

**1428 FLINT AVENUE** 

**THE SHOP:** 2,078 SF - 4,156 SF

NORTH LANGFORD
TURF FIELD

# **Leasing Opportunities**

1428 Flint Avenue

\*Can be combined for a total of 4,156 SF