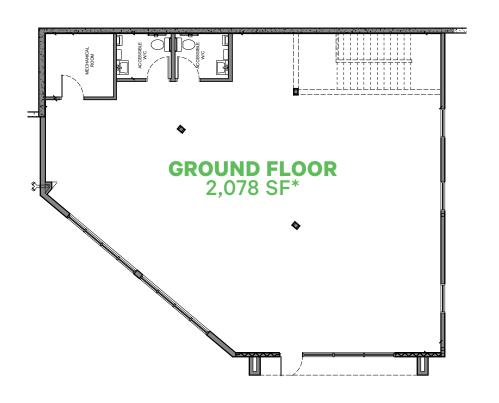

Available Area

**1488 FLINT AVENUE** 

CRU 1: LEASED

**CRU 3:** 3,506 SF

**1428 FLINT AVENUE** 

**THE SHOP:** 2,078 SF - 4,156 SF

# **Leasing Opportunities**

1428 Flint Avenue

\*Can be combined for a total of 4,156 SF