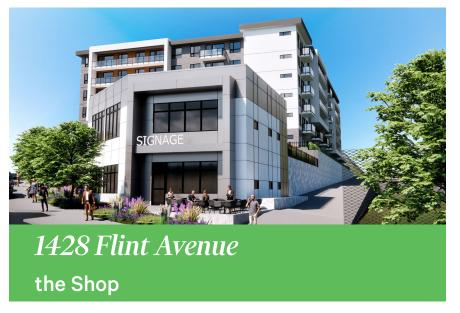

# **Leasing Opportunities**

1428 Flint Avenue

\*Can be combined for a total of 4,156 SF

## CRU 3

- Restaurant use & bare shell condition
- 400 amp

**UNIT FEATURES** 

- Space for patio opportunity
- Signage opportunities along Flint Ave & Bear Mountain Pkwy