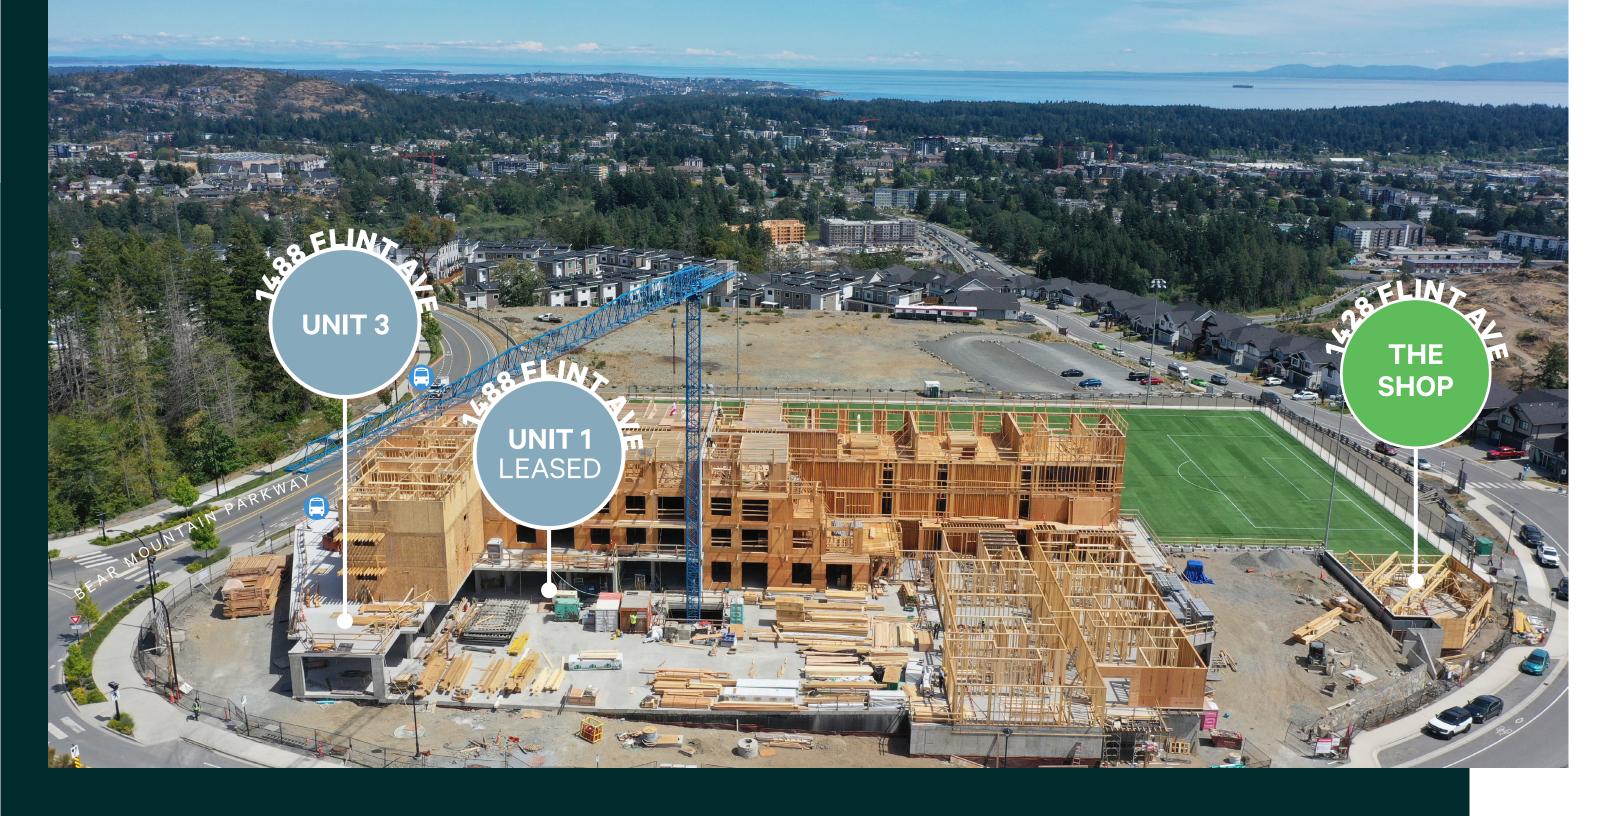

CRU 1 and CRU 3 are situated on the ground floor of 1488 Flint Avenue. CRU 1 offers 1,205 sq. ft., while CRU 3 provides 3,506 sq. ft. and is ideally suited for a restaurant user. In a separate freestanding building, you'll find the Shop at 1428 Flint Avenue. This space consists of two floors that can be leased together for a total of 4,156 sq. ft. or separately for 2,078 sq. ft. on each floor. Units located at 1488 Flint Avenue will be delivered in a bare shell condition, while 1428 Flint Avenue will be delivered in warm shell condition. The project completion date is expected to be Q3 of 2025.

Available Area

**1488 FLINT AVENUE** 

CRU 1: LEASED

**CRU 3:** 3,506 SF

**1428 FLINT AVENUE** 

**THE SHOP:** 2,078 SF - 4,156 SF

# **Leasing Opportunities**

1428 Flint Avenue

\*Can be combined for a total of 4,156 SF

## 1488 Flint Avenue