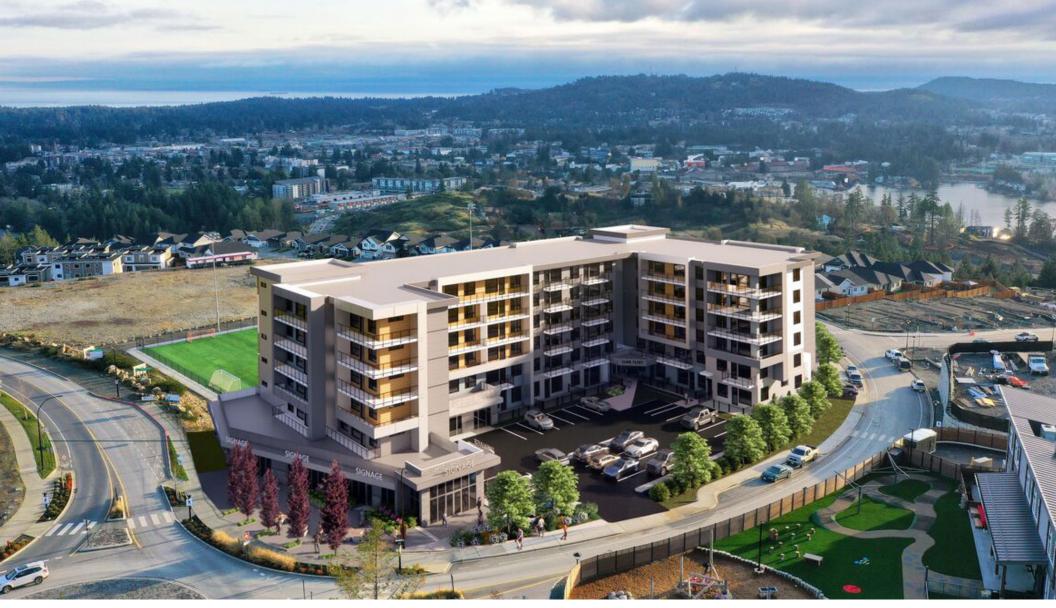

# FOR LEASE

Commercial Opportunities in the Upcoming Westview Neighbourhood

CBRE Limited is pleased to present the opportunity to lease three unique commercial units. These units are located in the up-and-coming Westview development, which features 110 residences with views of the Westshore and Downtown Victoria. With over 1,800 homes in planning and development within 1.5km, these commercial retail units provide the rare opportunity to service a rapidly growing and under-serviced customer base.

CRU 1 and CRU 3 are situated on the ground floor of 1488 Flint Avenue. CRU 1 offers 1,205 sq. ft., while CRU 3 provides 3,506 sq. ft. and is ideally suited for a restaurant user. In a separate freestanding building, you'll find the Shop at 1428 Flint Avenue. This space consists of two floors that can be leased together for a total of 4,156 sq. ft. or separately for 2,078 sq. ft. on each floor. Units located at 1488 Flint Avenue will be delivered in a bare shell condition, while 1428 Flint Avenue will be delivered in warm shell condition. The project completion date is expected to be Q3 of 2025.

| 3 Commercial Units | 1,205 - 4,156 SF |
|--------------------|------------------|
| Total Residential  | 110 units        |
| Estimated Delivery | Q3 2025          |

1488 Flint Avenue CRU 1 & CRU 3