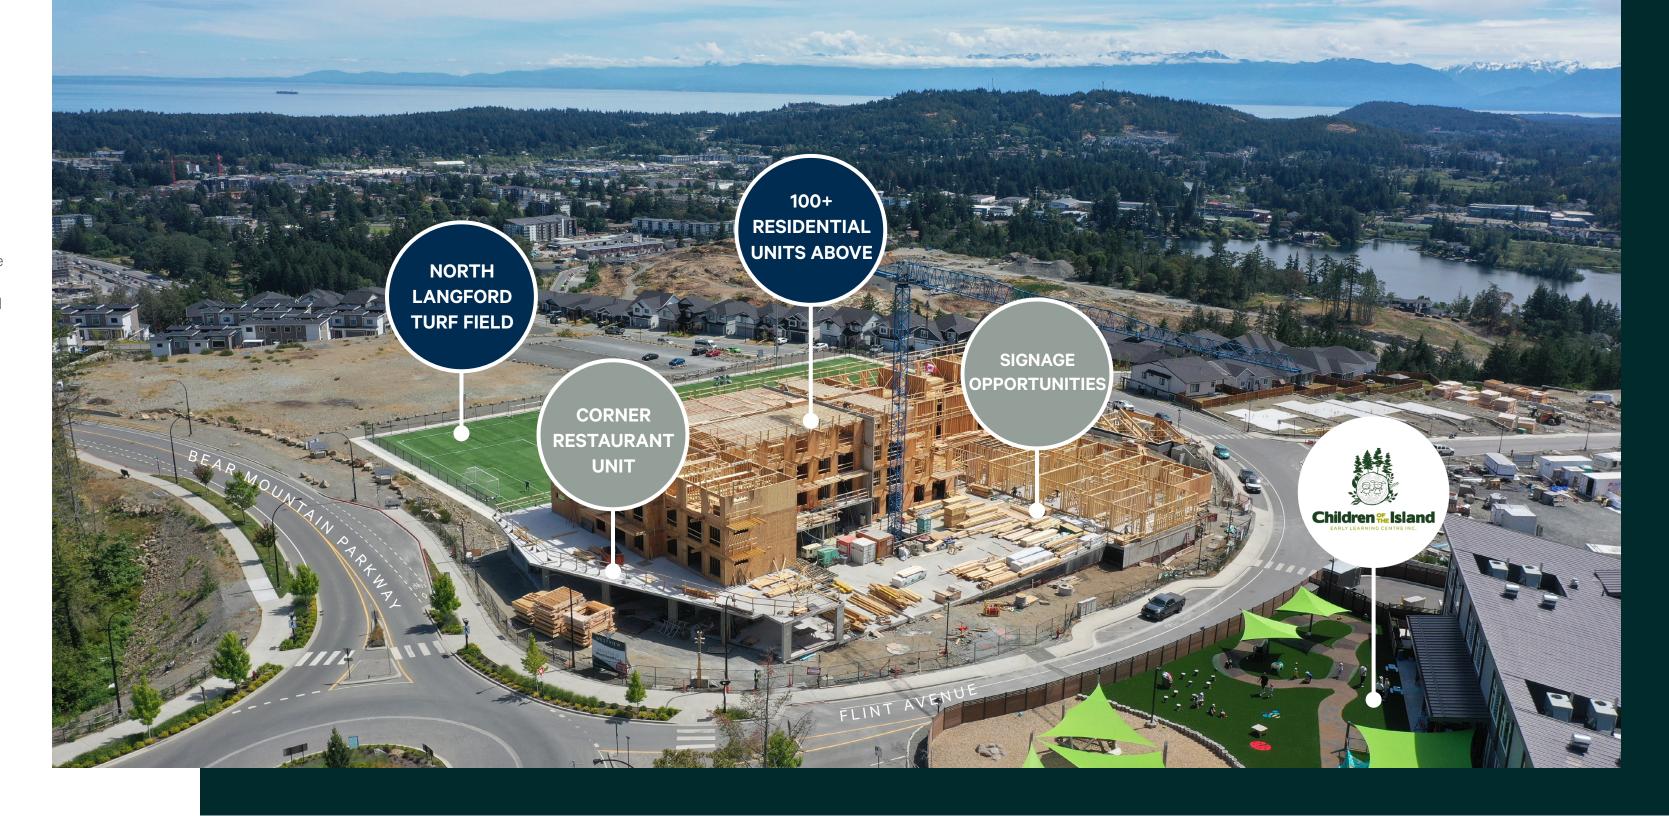

#### COMMUNITY CONNECTIVITY

Situated in the burgeoning Westview community on the slopes of Skirt Mountain, just a 5-minute drive from Downtown Langford, this area boasts excellent outdoor amenities. These include the North Langford Turf Field, Florence Lake, and Goldstream Provincial Park. Growth continues at a rapid pace, with new projects underway, such as Vista Point and The Lookout.

While the area experiences significant residential development, it now necessitates essential services for all residents. Westview presents a unique opportunity for business owners to address this need. Moreover, the community offers picturesque views of Downtown Victoria and the Westshore.

#### The people - 1km radius

*2,000+* 

Households in development

Rapid 5yr population growth in 1KM - 32.1% vs 3.2% national average

69%

Labour force participation

*39.10%* 

Of population between ages 20-44

2,560

Total population

\$115,609

Avg. Household Income

25.60%

Education University Degree

*32.1%* 

5 year population growth rate