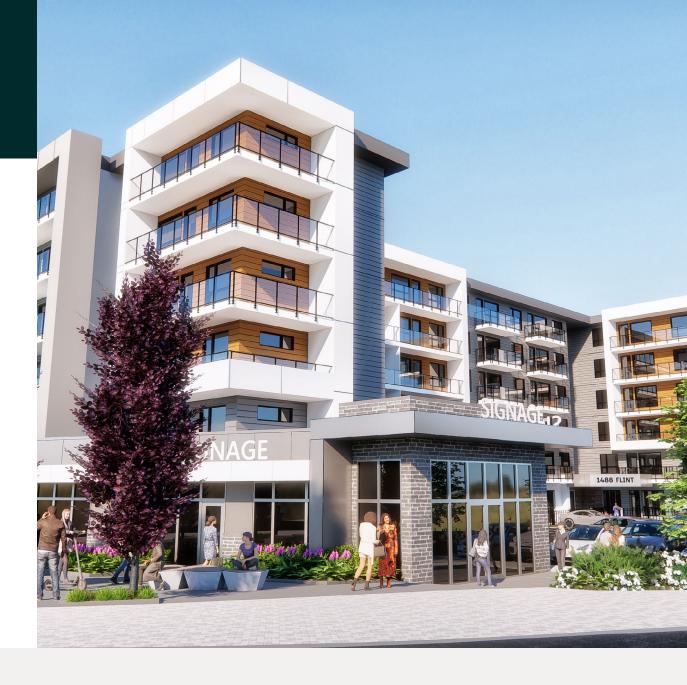

CRU 1 and CRU 3 are situated on the ground floor of 1488 Flint Avenue. CRU 1 offers 1,205 sq. ft., while CRU 3 provides 3,506 sq. ft. and is ideally suited for a restaurant user. In a separate freestanding building, you'll find the Shop at 1428 Flint Avenue. This space consists of two floors that can be leased together for a total of 4,156 sq. ft. or separately for 2,078 sq. ft. on each floor. Units located at 1488 Flint Avenue will be delivered in a bare shell condition, while 1428 Flint Avenue will be delivered in warm shell condition. The project completion date is expected to be Q3 of 2025.

Available Area

**1488 FLINT AVENUE** 

CRU 1: LEASED

**CRU 3:** 3,506 SF

**1428 FLINT AVENUE** 

**THE SHOP:** 2,078 SF - 4,156 SF

# **Leasing Opportunities**

1428 Flint Avenue

\*Can be combined for a total of 4,156 SF

#### **UNIT FEATURES**

- 12" ceilings
- 2 accessible washrooms
- 200 amp

- Stairs are proposed giving the option to combine the floors for a total of 4,156 SF
- Signage opportunity along Flint Ave