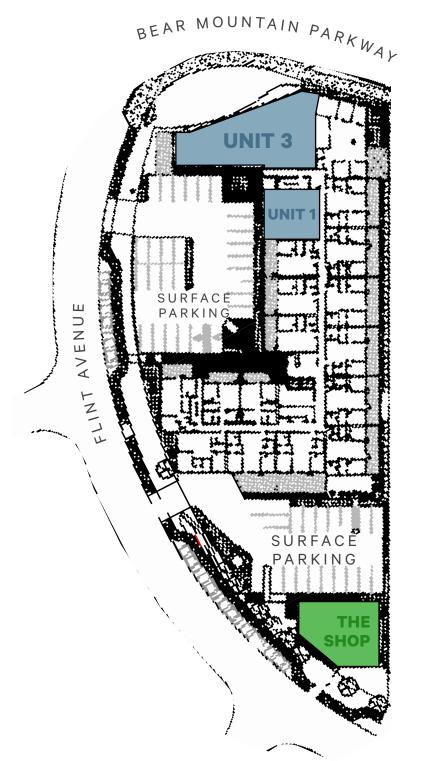

# Site Plan

Available Area

**1488 FLINT AVENUE** 

CRU 1: LEASED

**CRU 3:** 3,506 SF

**1428 FLINT AVENUE** 

**THE SHOP:** 2,078 SF - 4,156 SF

## 1488 Flint Avenue