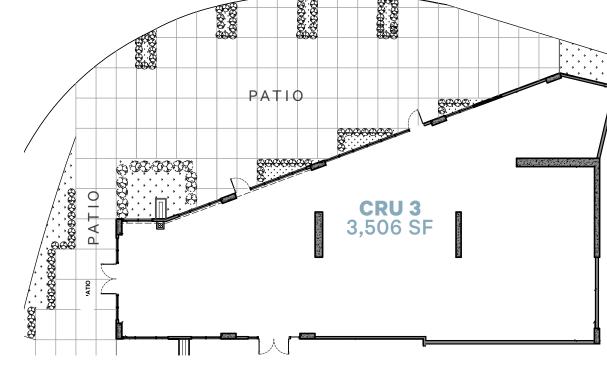

CRU 1 and CRU 3 are situated on the ground floor of 1488 Flint Avenue. CRU 1 offers 1,205 sq. ft., while CRU 3 provides 3,506 sq. ft. and is ideally suited for a restaurant user. In a separate freestanding building, you'll find the Shop at 1428 Flint Avenue. This space consists of two floors that can be leased together for a total of 4,156 sq. ft. or separately for 2,078 sq. ft. on each floor. Units located at 1488 Flint Avenue will be delivered in a bare shell condition, while 1428 Flint Avenue will be delivered in warm shell condition. The project completion date is expected to be Q3 of 2025.

Available Area

**1488 FLINT AVENUE** 

CRU 1: LEASED

**CRU 3:** 3,506 SF

**1428 FLINT AVENUE** 

**THE SHOP:** 2,078 SF - 4,156 SF

## CRU 3

- Restaurant use & bare shell condition
- 400 amp

**UNIT FEATURES** 

- Space for patio opportunity
- Signage opportunities along Flint Ave & Bear Mountain Pkwy