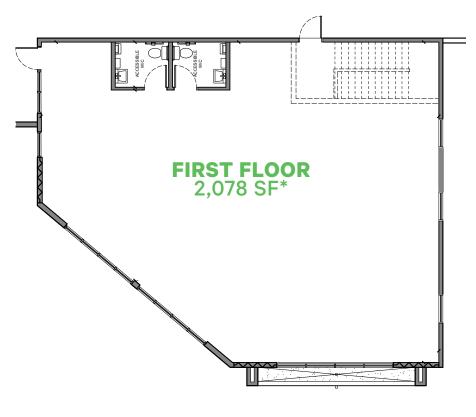

CRU 1 and CRU 3 are situated on the ground floor of 1488 Flint Avenue. CRU 1 offers 1,205 sq. ft., while CRU 3 provides 3,506 sq. ft. and is ideally suited for a restaurant user. In a separate freestanding building, you'll find the Shop at 1428 Flint Avenue. This space consists of two floors that can be leased together for a total of 4,156 sq. ft. or separately for 2,078 sq. ft. on each floor. Units located at 1488 Flint Avenue will be delivered in a bare shell condition, while 1428 Flint Avenue will be delivered in warm shell condition. The project completion date is expected to be Q3 of 2025.

# **Leasing Opportunities**

1428 Flint Avenue

\*Can be combined for a total of 4,156 SF

#### **UNIT FEATURES**

- 12" ceilings
- 2 accessible washrooms
- 200 amp

- Stairs are proposed giving the option to combine the floors for a total of 4,156 SF
- Signage opportunity along Flint Ave