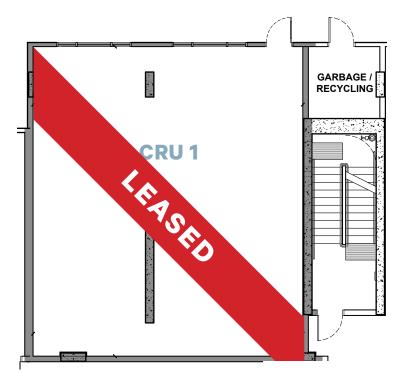

CRU 1 and CRU 3 are situated on the ground floor of 1488 Flint Avenue. CRU 1 offers 1,205 sq. ft., while CRU 3 provides 3,506 sq. ft. and is ideally suited for a restaurant user. In a separate freestanding building, you'll find the Shop at 1428 Flint Avenue. This space consists of two floors that can be leased together for a total of 4,156 sq. ft. or separately for 2,078 sq. ft. on each floor. Units located at 1488 Flint Avenue will be delivered in a bare shell condition, while 1428 Flint Avenue will be delivered in warm shell condition. The project completion date is expected to be Q3 of 2025.

Available Area

**1488 FLINT AVENUE** 

CRU 1: LEASED

**CRU 3:** 3,506 SF

**1428 FLINT AVENUE** 

**THE SHOP:** 2,078 SF - 4,156 SF

## UNIT FEATURES

CRU 1

- Office/Retail use
- 200 amp
- Bare shell condition
- Signage opportunity along Flint Ave