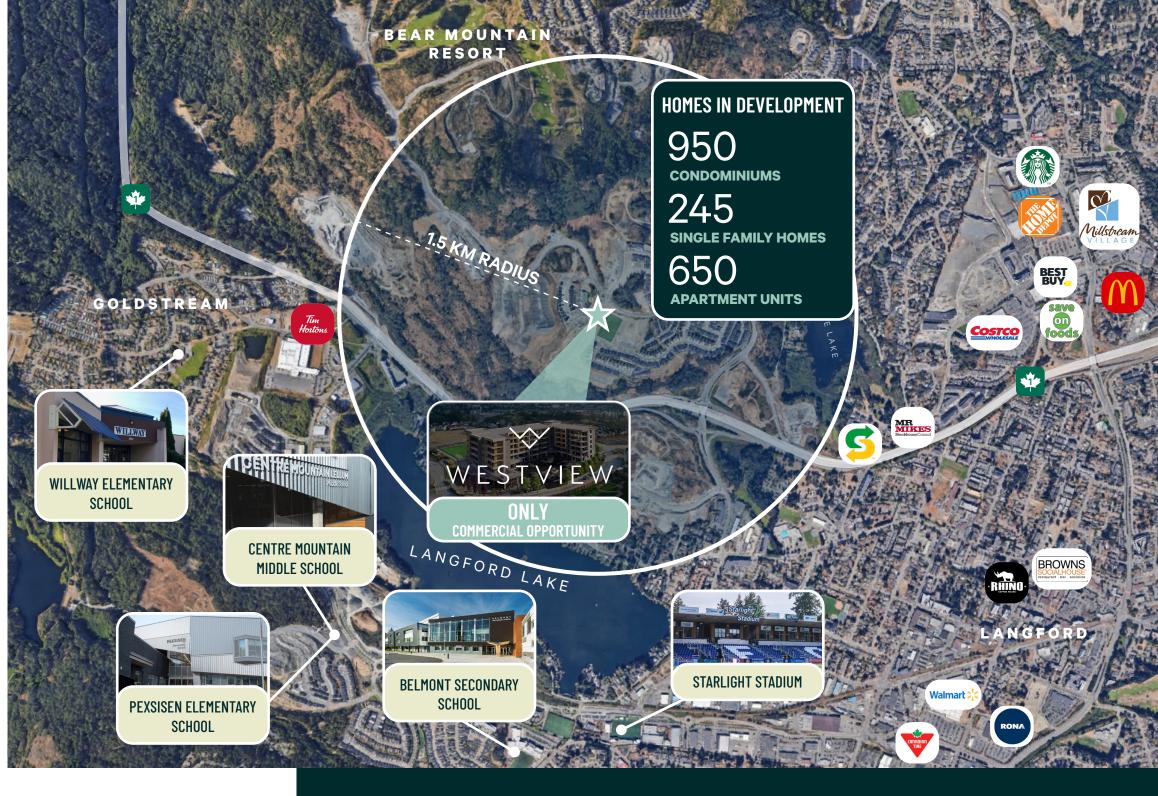

#### COMMUNITY CONNECTIVITY

Situated in the burgeoning Westview community on the slopes of Skirt Mountain, just a 5-minute drive from Downtown Langford, this area boasts excellent outdoor amenities. These include the North Langford Turf Field, Florence Lake, and Goldstream Provincial Park. Growth continues at a rapid pace, with new projects underway, such as Vista Point and The Lookout.

While the area experiences significant residential development, it now necessitates essential services for all residents. Westview presents a unique opportunity for business owners to address this need. Moreover, the community offers picturesque views of Downtown Victoria and the Westshore.

#### The people - 1km radius

*2,000+* 

Households in development

Rapid 5yr population growth in 1KM - 32.1% vs 3.2% national average

69%

Labour force participation

*39.10%* 

Of population between ages 20-44

2,560

Total population

\$115,609

Avg. Household Income

25.60%

Education University Degree

*32.1%* 

5 year population growth rate