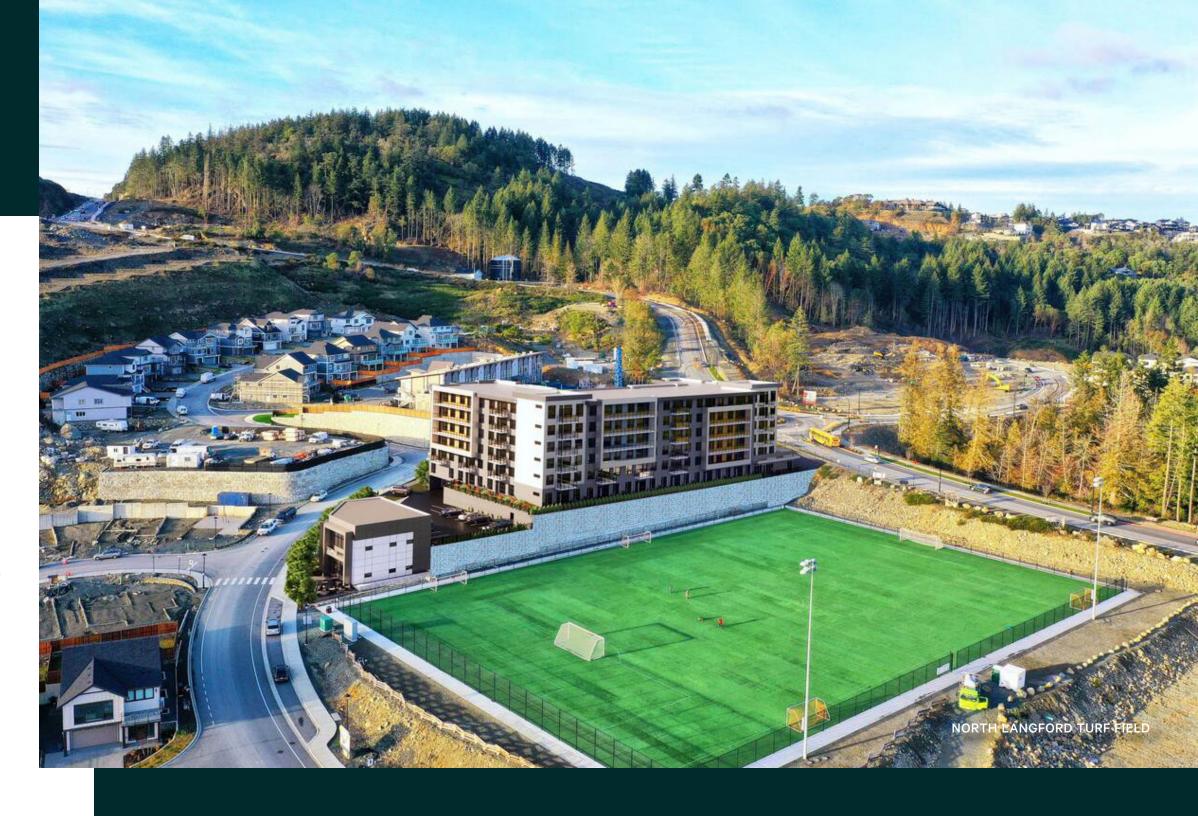

# FOR LEASE

Commercial Opportunities in the Upcoming Westview Neighbourhood

CBRE Limited is pleased to present the opportunity to lease three unique commercial units. These units are located in the up-and-coming Westview development, which features 110 residences with views of the Westshore and Downtown Victoria. With over 1,800 homes in planning and development within 1.5km, these commercial retail units provide the rare opportunity to service a rapidly growing and under-serviced customer base.

#### COMMUNITY CONNECTIVITY

Situated in the burgeoning Westview community on the slopes of Skirt Mountain, just a 5-minute drive from Downtown Langford, this area boasts excellent outdoor amenities. These include the North Langford Turf Field, Florence Lake, and Goldstream Provincial Park. Growth continues at a rapid pace, with new projects underway, such as Vista Point and The Lookout.

While the area experiences significant residential development, it now necessitates essential services for all residents. Westview presents a unique opportunity for business owners to address this need. Moreover, the community offers picturesque views of Downtown Victoria and the Westshore.