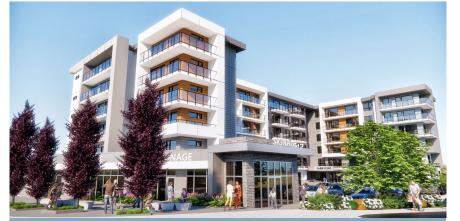

# FOR LEASE

Commercial Opportunities in the Upcoming Westview Neighbourhood

CBRE Limited is pleased to present the opportunity to lease three unique commercial units. These units are located in the up-and-coming Westview development, which features 110 residences with views of the Westshore and Downtown Victoria. With over 1,800 homes in planning and development within 1.5km, these commercial retail units provide the rare opportunity to service a rapidly growing and under-serviced customer base.

CRU 1 and CRU 3 are situated on the ground floor of 1488 Flint Avenue. CRU 1 offers 1,205 sq. ft., while CRU 3 provides 3,506 sq. ft. and is ideally suited for a restaurant user. In a separate freestanding building, you'll find the Shop at 1428 Flint Avenue. This space consists of two floors that can be leased together for a total of 4,156 sq. ft. or separately for 2,078 sq. ft. on each floor. Units located at 1488 Flint Avenue will be delivered in a bare shell condition, while 1428 Flint Avenue will be delivered in warm shell condition. The project completion date is expected to be Q3 of 2025.