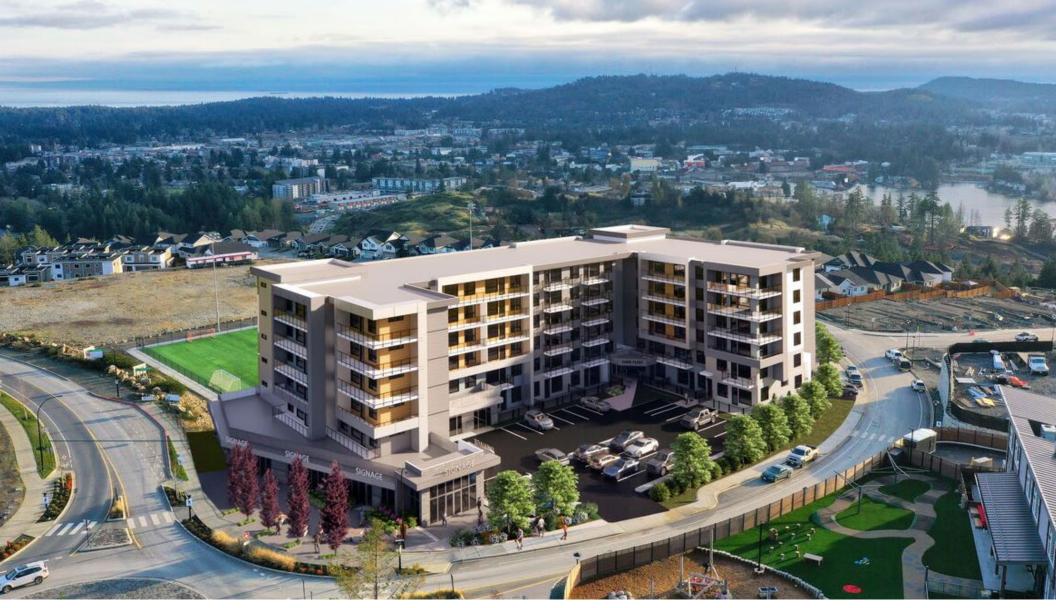

# FOR LEASE

Commercial Opportunities in the Upcoming Westview Neighbourhood

CBRE Limited is pleased to present the opportunity to lease three unique commercial units. These units are located in the up-and-coming Westview development, which features 110 residences with views of the Westshore and Downtown Victoria. With over 1,800 homes in planning and development within 1.5km, these commercial retail units provide the rare opportunity to service a rapidly growing and under-serviced customer base.

| 3 Commercial Units | 1,205 - 4,156 SF |
|--------------------|------------------|
| Total Residential  | 110 units        |
| Estimated Delivery | Q3 2025          |

1488 Flint Avenue CRU 1 & CRU 3