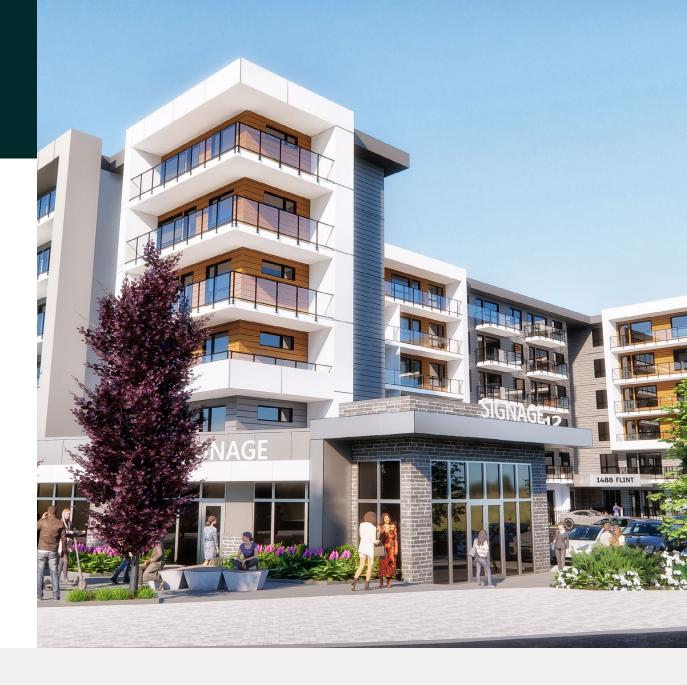

# FOR LEASE

Commercial Opportunities in the Upcoming Westview Neighbourhood

CBRE Limited is pleased to present the opportunity to lease three unique commercial units. These units are located in the up-and-coming Westview development, which features 110 residences with views of the Westshore and Downtown Victoria. With over 1,800 homes in planning and development within 1.5km, these commercial retail units provide the rare opportunity to service a rapidly growing and under-serviced customer base.

CRU 1 and CRU 3 are situated on the ground floor of 1488 Flint Avenue. CRU 1 offers 1,205 sq. ft., while CRU 3 provides 3,506 sq. ft. and is ideally suited for a restaurant user. In a separate freestanding building, you'll find the Shop at 1428 Flint Avenue. This space consists of two floors that can be leased together for a total of 4,156 sq. ft. or separately for 2,078 sq. ft. on each floor. Units located at 1488 Flint Avenue will be delivered in a bare shell condition, while 1428 Flint Avenue will be delivered in warm shell condition. The project completion date is expected to be Q3 of 2025.

# 1488 Flint Avenue