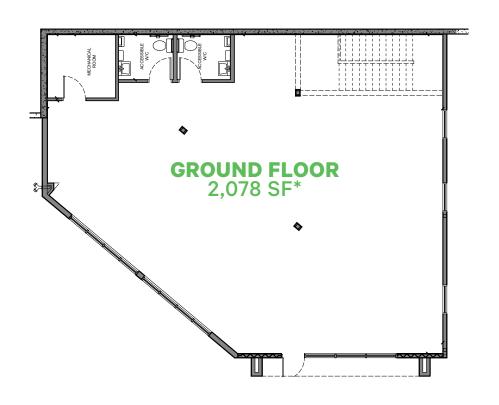

# **Leasing Opportunities**

1428 Flint Avenue

**THE SHOP** 

\*Can be combined for a total of 4.156 SF

Available Area

**1488 FLINT AVENUE** 

**CRU 1:** 1,205 SF

**CRU 3:** 3,506 SF

**1428 FLINT AVENUE** 

**THE SHOP:** 2,078 SF - 4,156 SF