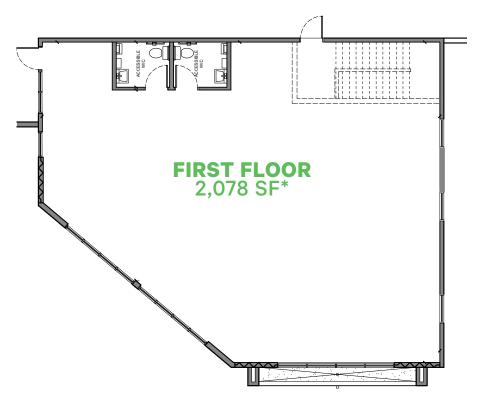

# Site Plan

# 1488 Flint Avenue

#### **UNIT FEATURES**

- 12" ceilings
- 2 accessible washrooms
- 200 amp

- Stairs are proposed giving the option to combine the floors for a total of 4,156 SF
- Signage opportunity along Flint Ave