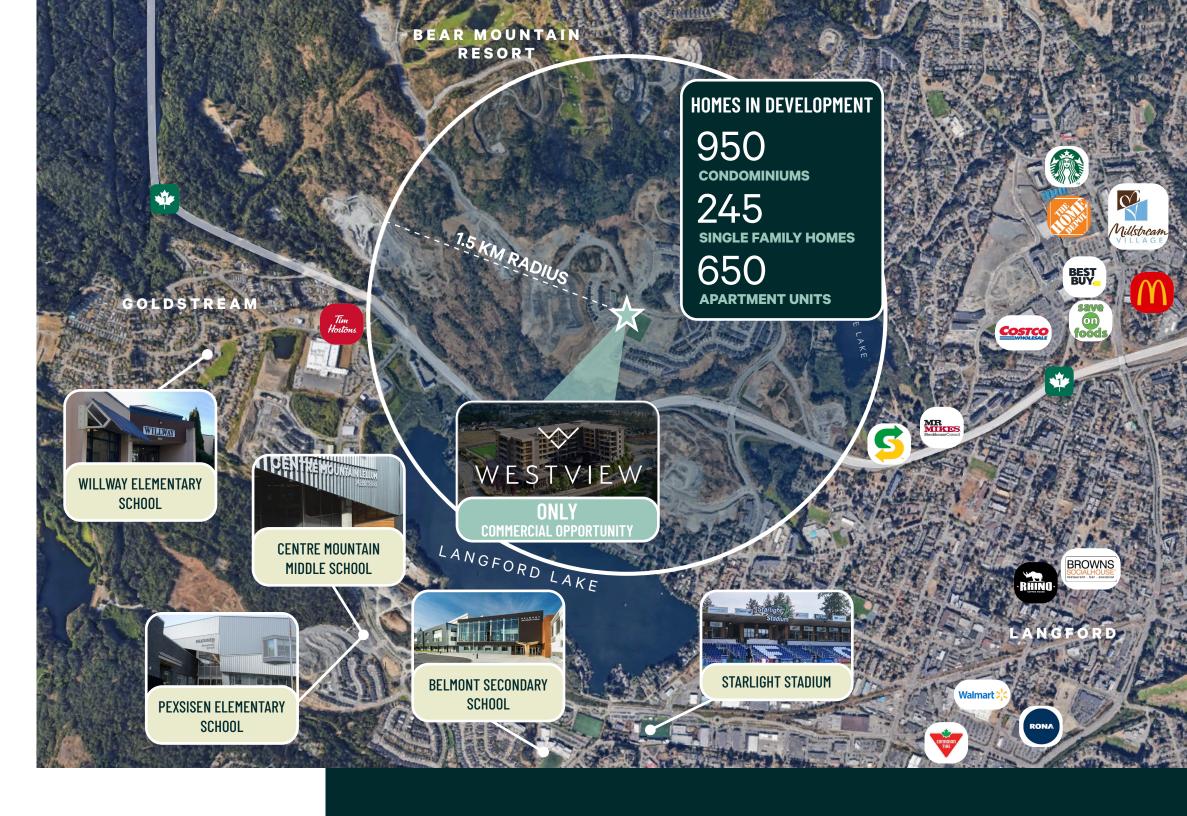

#### **COMMUNITY CONNECTIVITY**

Situated in the burgeoning Westview community on the slopes of Skirt Mountain, just a 5-minute drive from Downtown Langford, this area boasts excellent outdoor amenities. These include the North Langford Turf Field, Florence Lake, and Goldstream Provincial Park. Growth continues at a rapid pace, with new projects underway, such as Vista Point and The Lookout.

While the area experiences significant residential development, it now necessitates essential services for all residents. Westview presents a unique opportunity for business owners to address this need. Moreover, the community offers picturesque views of Downtown Victoria and the Westshore.

## The people - 1km radius

*2,000+* 

Households in development

Rapid 5yr population growth in 1KM - 32.1% vs 3.2% national average

69%

Labour force participation

*39.10%* 

Of population between ages 20-44

2,560

Total population

\$115,609

Avg. Household Income

*25.60%* 

Education University Degree

*32.1%* 

5 year population growth rate