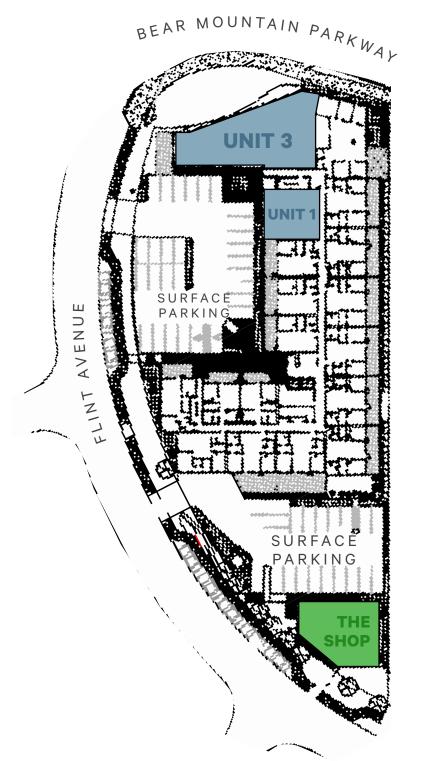

# Site Plan

Available Area

**1488 FLINT AVENUE** 

**CRU 1:** 1,205 SF

**CRU 3:** 3,506 SF

**1428 FLINT AVENUE** 

**THE SHOP:** 2,078 SF - 4,156 SF

# **Leasing Opportunities**

1428 Flint Avenue

**THE SHOP** 

\*Can be combined for a total of 4.156 SF

# 1488 Flint Avenue

# CRU 3