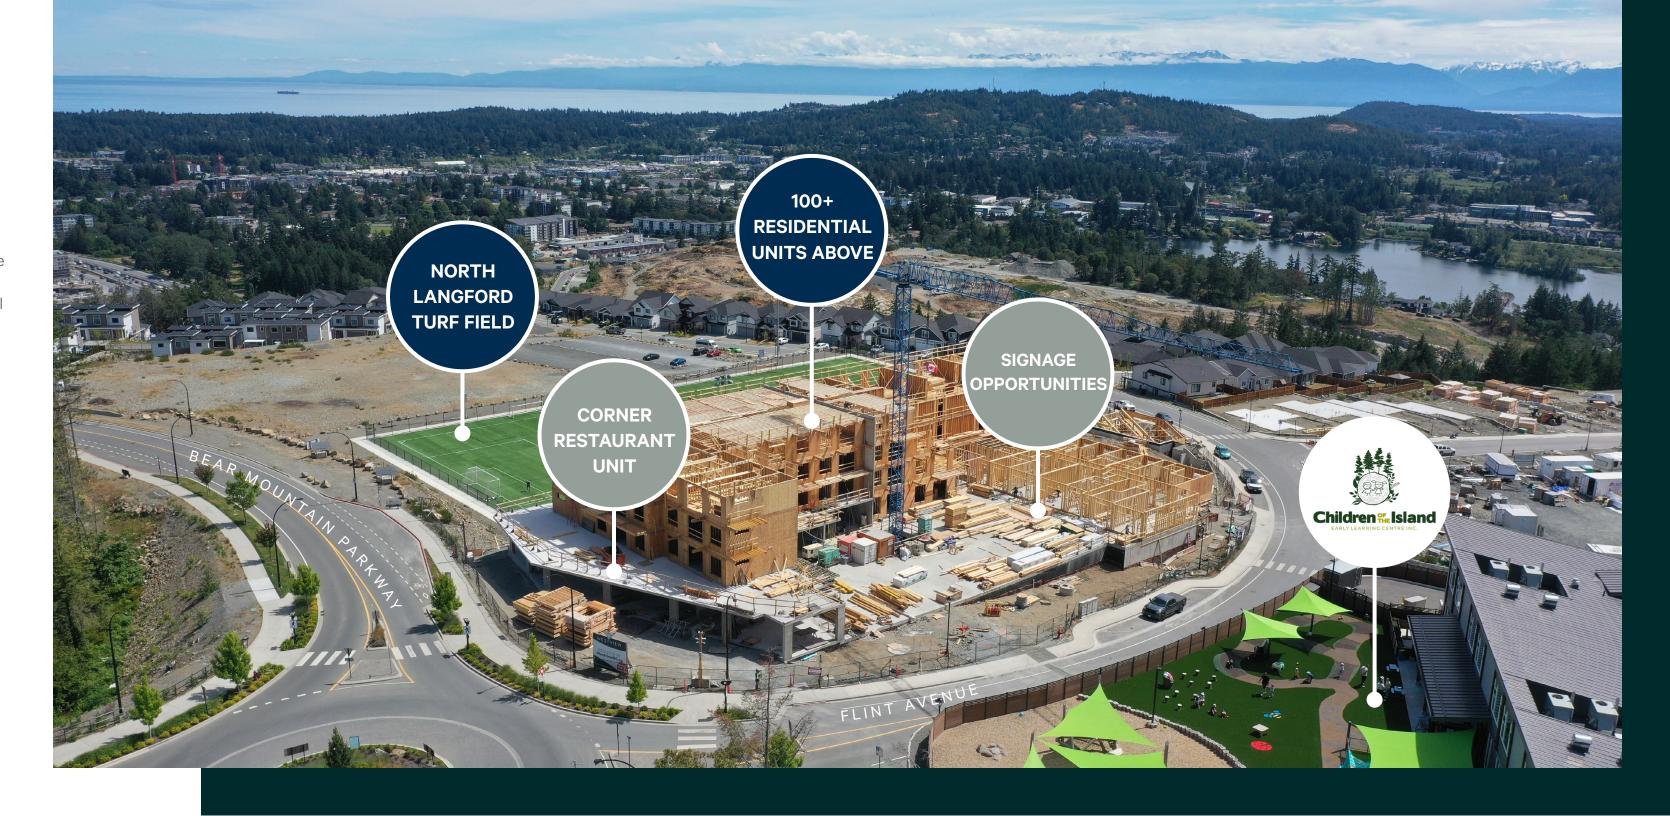

#### **COMMUNITY CONNECTIVITY**

Situated in the burgeoning Westview community on the slopes of Skirt Mountain, just a 5-minute drive from Downtown Langford, this area boasts excellent outdoor amenities. These include the North Langford Turf Field, Florence Lake, and Goldstream Provincial Park. Growth continues at a rapid pace, with new projects underway, such as Vista Point and The Lookout.

While the area experiences significant residential development, it now necessitates essential services for all residents. Westview presents a unique opportunity for business owners to address this need. Moreover, the community offers picturesque views of Downtown Victoria and the Westshore.