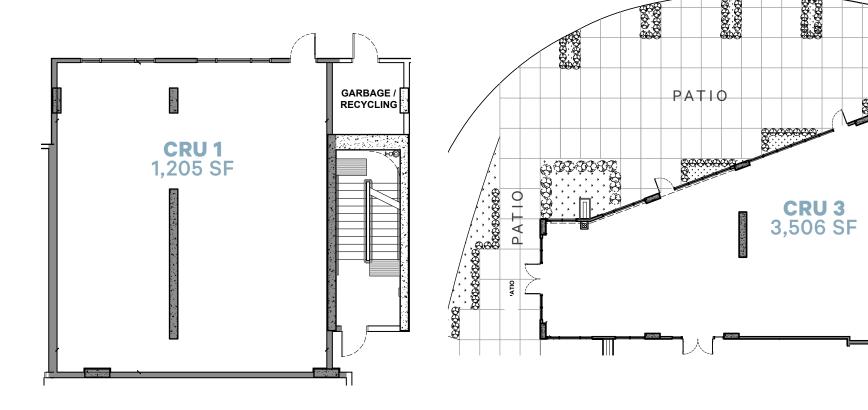

CRU 1 and CRU 3 are situated on the ground floor of 1488 Flint Avenue. CRU 1 offers 1,205 sq. ft., while CRU 3 provides 3,506 sq. ft. and is ideally suited for a restaurant user. In a separate freestanding building, you'll find the Shop at 1428 Flint Avenue. This space consists of two floors that can be leased together for a total of 4,156 sq. ft. or separately for 2,078 sq. ft. on each floor. Units located at 1488 Flint Avenue will be delivered in a bare shell condition, while 1428 Flint Avenue will be delivered in warm shell condition. The project completion date is expected to be Q3 of 2025.

Available Area

**1488 FLINT AVENUE** 

**CRU 1:** 1,205 SF

**CRU 3:** 3,506 SF

**1428 FLINT AVENUE** 

**THE SHOP:** 2,078 SF - 4,156 SF

## UNIT FEATURES

CRU 1

- Office/Retail use
- 200 amp
- Bare shell condition
- Signage opportunity along Flint Ave

# CRU 3

# UNIT FEATURESRestaurant use & bare shell condition

- 400 amp
- Space for patio opportunity
- Signage opportunities along Flint Ave & Bear Mountain Pkwy