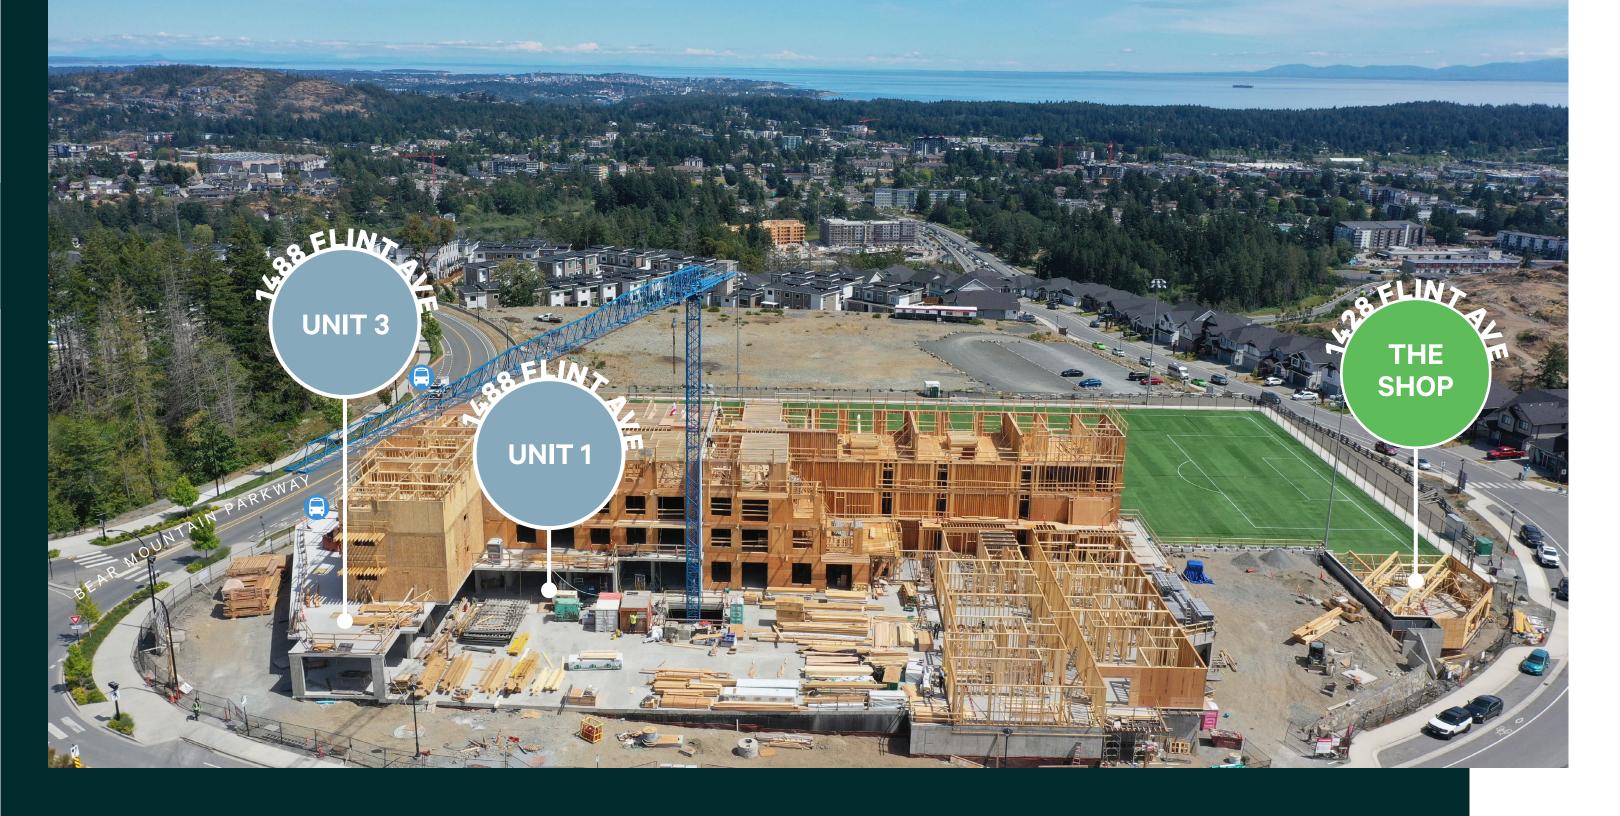

CRU 1 and CRU 3 are situated on the ground floor of 1488 Flint Avenue. CRU 1 offers 1,205 sq. ft., while CRU 3 provides 3,506 sq. ft. and is ideally suited for a restaurant user. In a separate freestanding building, you'll find the Shop at 1428 Flint Avenue. This space consists of two floors that can be leased together for a total of 4,156 sq. ft. or separately for 2,078 sq. ft. on each floor. Units located at 1488 Flint Avenue will be delivered in a bare shell condition, while 1428 Flint Avenue will be delivered in warm shell condition. The project completion date is expected to be Q3 of 2025.

Available Area

**1488 FLINT AVENUE** 

**CRU 1:** 1,205 SF

**CRU 3:** 3,506 SF

**1428 FLINT AVENUE** 

**THE SHOP:** 2,078 SF - 4,156 SF