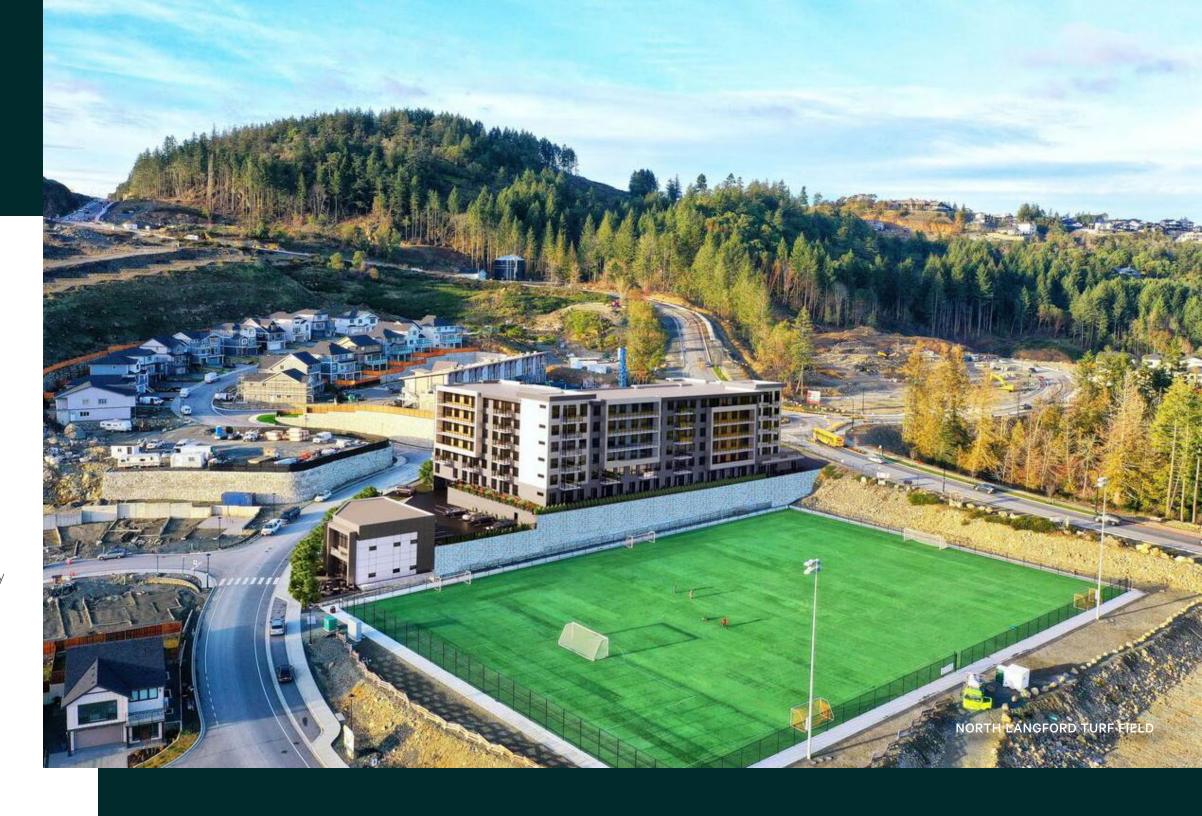

#### **COMMUNITY CONNECTIVITY**

Situated in the burgeoning Westview community on the slopes of Skirt Mountain, just a 5-minute drive from Downtown Langford, this area boasts excellent outdoor amenities. These include the North Langford Turf Field, Florence Lake, and Goldstream Provincial Park. Growth continues at a rapid pace, with new projects underway, such as Vista Point and The Lookout.

While the area experiences significant residential development, it now necessitates essential services for all residents. Westview presents a unique opportunity for business owners to address this need. Moreover, the community offers picturesque views of Downtown Victoria and the Westshore.