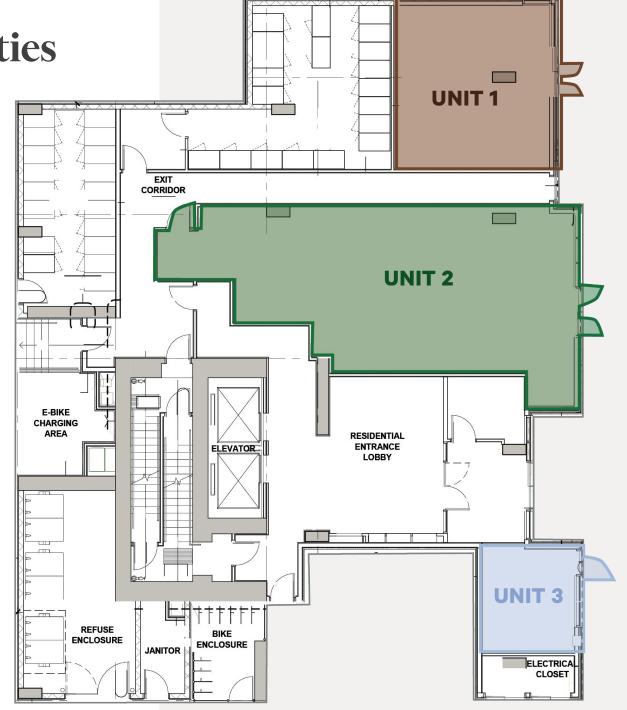

### **Available Area**

**UNIT 1:** 445 SF

**UNIT 2:** 993 SF

**UNIT 3:** 182 SF