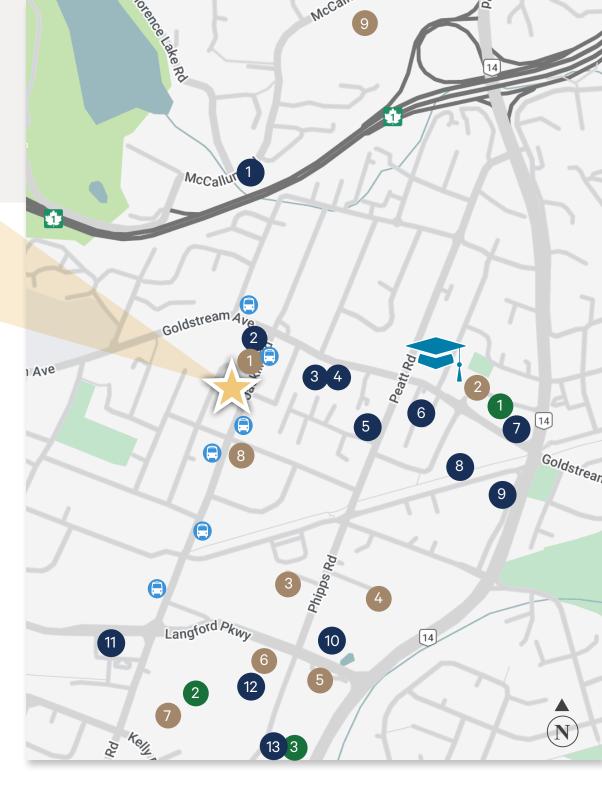

## **Amenities**

### **DINING**

- 1 Mr. Mikes Steakhouse
- 2 Sabhai Thai
- 3 Tim Hortons
- 4 Island Poke
- 5 Rhino Coffee House
- 6 Browns Socialhouse
- 7 Bin 4 Burger Lounge
- 8 Darcy's Pub
- 9 Floyd's Diner
- 10 McDonald's
- 11 Whitespot
- 12 Big Wheel Burger
- 13 Original Joes

### **HOME & GROCERY**

- 1 Medicine Shoppe Pharmacy
- 2 Fairway Market Goldstream
- 3 Walmart Supercentre
- 4 RONA+
- 5 Real Canadian Superstore
- 6 Canadian Tire
- 7 Fairway Market Westshore
- 8 Growlies Pet Foods
- 9 Costco

### **SHOPPING**

- 1 Langford Centre
- 2 Westshore Town Centre
- 3 Sport Chek

Westshore Campus

(New UVIC/Camosun College Campus)