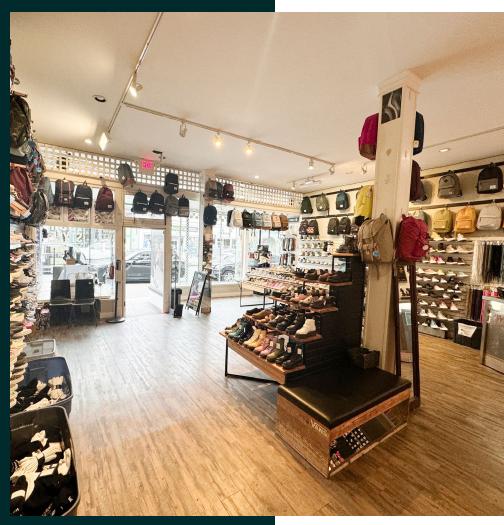

# Join Victoria's Iconic Shopping District

CBRE Limited presents the unique opportunity to lease an iconic retail unit in the heart of Victoria's Shopping District. Located at 580 Johnson Street, this space boasts excellent foot, vehicle, and bicycle traffic. The subject property features large storefront windows and frontage along Johnson Street. There is 1,915 sq. ft. with an open area showroom and ample backroom storage.

#### SPACE FEATURES

- 1 washroom
- open area showroom
- backroom storage
- large store front windows

- o. Residential
- p. Residential Lock-off Unit
- g. Retail Liquor Sale
- r. Retail Trade
- s. Small-scale Commercial Urban Agriculture
- t. Studio
- u. Utility