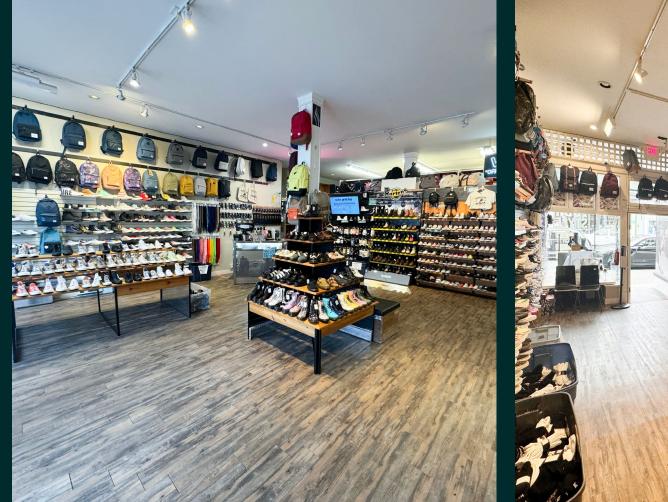

# Join Victoria's Iconic Shopping District

CBRE Limited presents the unique opportunity to lease an iconic retail unit in the heart of Victoria's Shopping District. Located at 580 Johnson Street, this space boasts excellent foot, vehicle, and bicycle traffic. The subject property features large storefront windows and frontage along Johnson Street. There is 1,915 sq. ft. with an open area showroom and ample backroom storage.

#### SPACE FEATURES

- 1 washroom
- open area showroom
- backroom storage
- large store front windows

- o. Residential
- p. Residential Lock-off Unit
- g. Retail Liquor Sale
- r. Retail Trade
- s. Small-scale Commercial Urban Agriculture
- t. Studio
- u. Utility