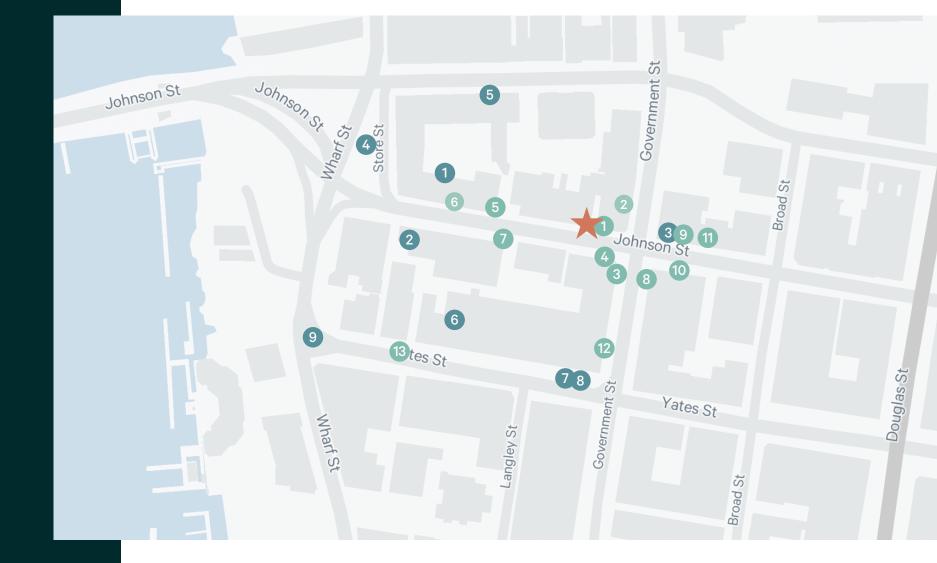

# Location

### Shopping

- Lululemon 1
- MEC (2)
- Cowichan Trading
- Cherry Pick Vintage
- Ecologyst
- Violette Boutique Victoria Vintage Market Square

### Cafes + Restaurants

| 1 | Неу Нарру                |
|---|--------------------------|
|   | Whistle Buoy Brewing     |
|   | Green Cuisine Vegetarian |
| 2 | II Terrazzo              |

- Bubby Rose's
- Cafe Mexico

580 Johnson Street, Victoria, BC

- The Drake Eatery 5
- 6 Block Kitchen + Bar
- 7 Leopold's Tavern

9

- Quesada Burritos & Tacos 8
  - Chimac Korean Pub & Fried Chicken

# Amenities

- Johnson Street
- + Yates Street Parkade 240M away

Daily errands do not require a car.

Transit convenient for most trips.

Daily errands can be accomplished on a bike