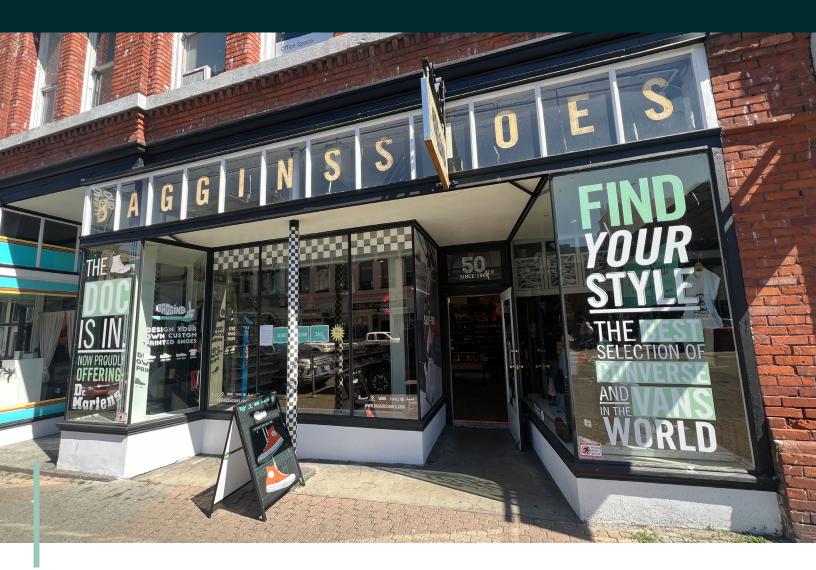

# Join Victoria's Iconic Shopping District

CBRE Limited presents the unique opportunity to lease an iconic retail unit in the heart of Victoria's Shopping District. Located at 580 Johnson Street, this space boasts excellent foot, vehicle, and bicycle traffic. The subject property features large storefront windows and frontage along Johnson Street. There is 1,915 sq. ft. with an open area showroom and ample backroom storage.

## **Retail Space** | For Lease

#### SPACE FEATURES

- 1 washroom
- open area showroom
- backroom storage
- large store front windows

- o. Residential
- p. Residential Lock-off Unit
- g. Retail Liquor Sale
- r. Retail Trade
- s. Small-scale Commercial Urban Agriculture
- t. Studio
- u. Utility