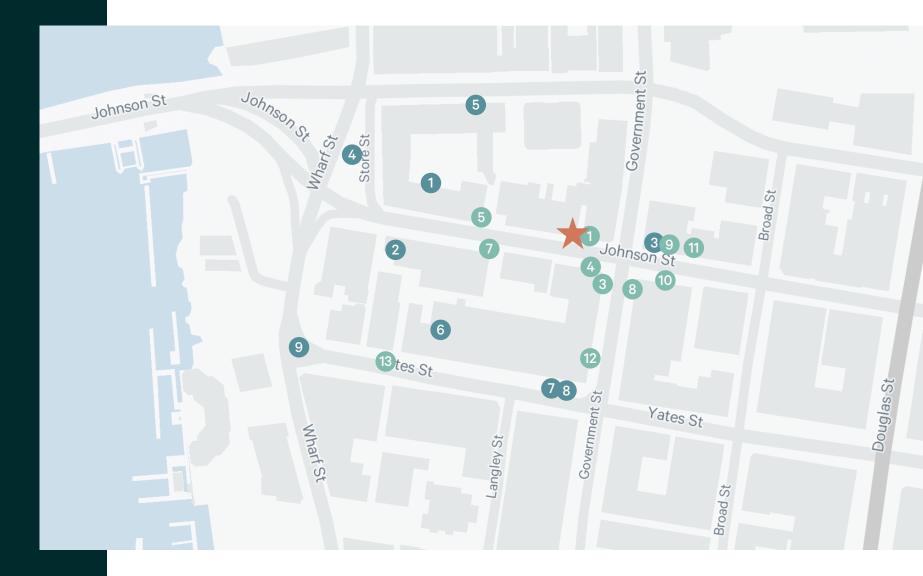

## Location

Subject

580 Johnson Street, Victoria, BC

WALKER'S PARADISE

Daily errands do not

require a car.

93

Transit convenient

### Shopping

- Lululemon
- MEC
- Cowichan Trading
- Cherry Pick Vintage
- Ecologyst
- Violette Boutique Victoria Vintage Market Square

- Oh Sugar
- Fjällräven Brand Store
- Four Horsemen Shop
- Goodnews Skateshop
- Complex Clothing
- Flux and Stone
- Outlooks

#### Cafes + Restaurants

- Неу Нарру Whistle Buoy Brewing Green Cuisine Vegetarian
- Il Terrazzo
- Bubby Rose's
- Cafe Mexico

- The Drake Eatery
- Block Kitchen + Bar
- Leopold's Tavern
- Quesada Burritos & Tacos
- Chimac Korean Pub & Fried Chicken

### **Amenities**

- + Ample street parking on Johnson Street
- + Yates Street Parkade 240M away