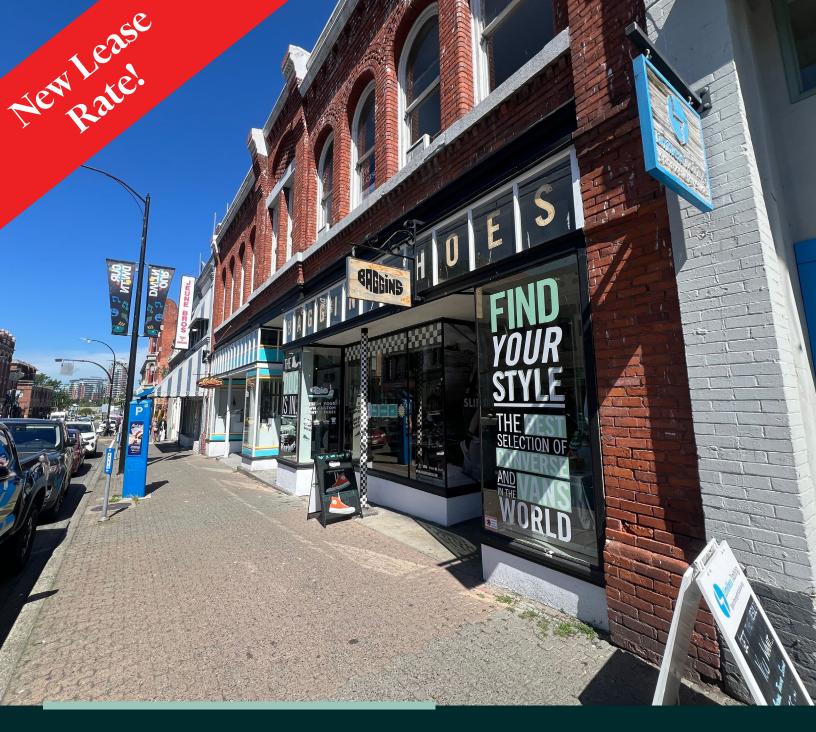

# 580 Johnson Street

VICTORIA, BC

ICONIC RETAIL SPACE IN VICTORIA'S PREMIER SHOPPING DISTRICT

# Join Victoria's Iconic **Shopping District**

CBRE Limited presents the unique opportunity to lease an iconic retail unit in the heart of Victoria's Shopping District.

Located at 580 Johnson Street, this space boasts excellent foot, vehicle, and bicycle traffic. The subject property features large storefront windows and frontage along Johnson Street. There is 1,915 sq. ft. with an open area showroom and ample backroom storage.

### **Property Details**

AVAILABLE AREA

1.915 SF

ASKING NET RENT \$29.00 PSF

ADDITIONAL RENT

\$15.91 PSF (2024 estimate)

**AVAILABILITY** 

November 2024