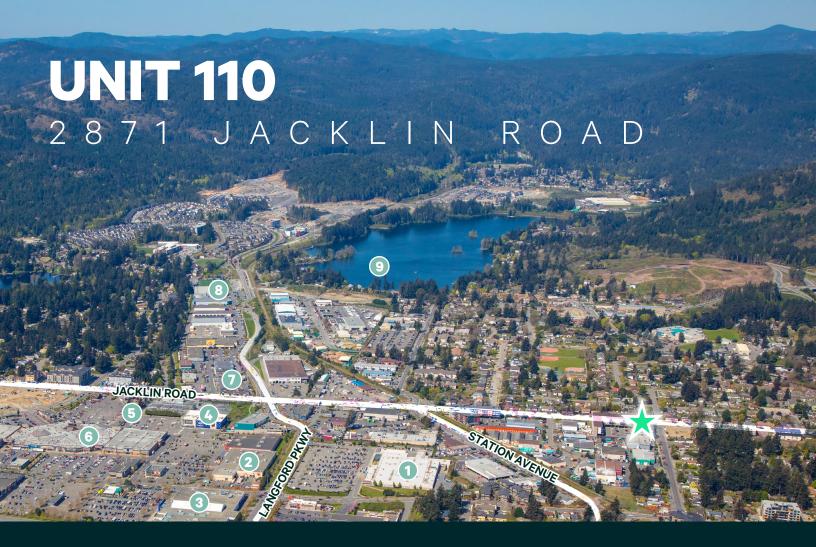

# Opportunity

CBRE Victoria is pleased to offer the opportunity to lease Unit 110 at 2871 Jacklin Road. This ground floor office space, spanning 2,026 square feet, has been thoughtfully designed for a medical clinic user. The modern finishes create an inviting atmosphere for patients and staff alike. The unit includes a reception area, 8 private rooms, 2 washrooms, a kitchen, and even a gym area. Conveniently situated in Langford's downtown core, this location provides easy access to a variety of amenities. There are significant signage opportunities available plus excellent walk and bike scores.

#### **NEARBY AMENITIES**

- Walmart
- Canadian Tire
- Real Canadian Superstore
- Cineplex
- 5 Tim Hortons
- Westshore Town Centre
- Whitespot
- Starlight Stadium
- Standard Lake
  Standard Lake