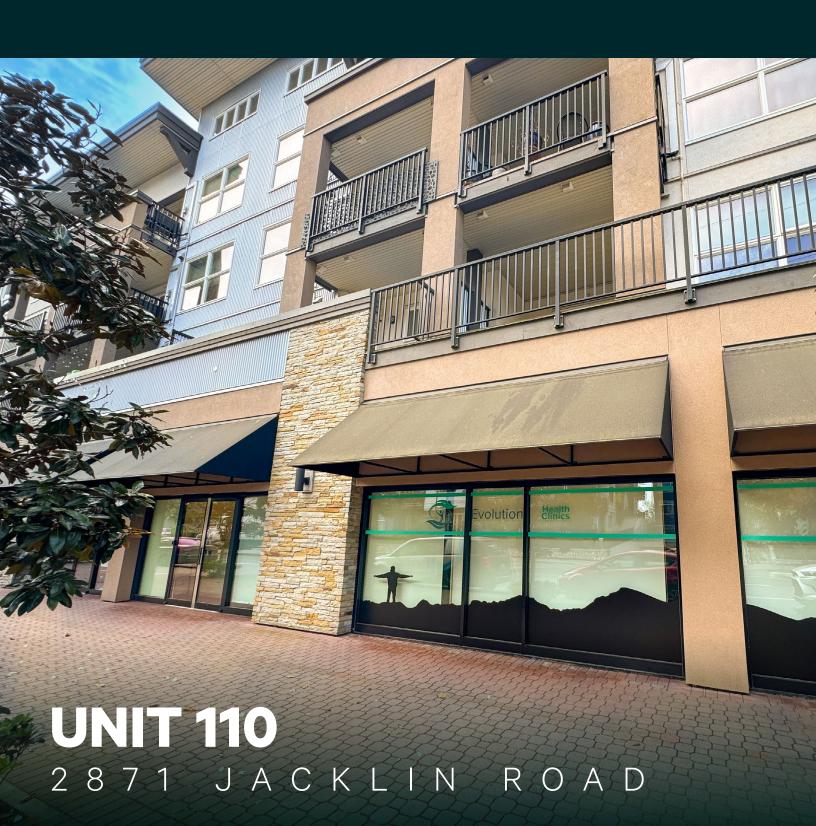

## For Lease

Modern Turnkey Clinic Space

Unit 110 - 2871 Jacklin Road

# Opportunity

CBRE Victoria is pleased to offer the opportunity to lease Unit 110 at 2871 Jacklin Road. This ground floor office space, spanning 2,026 square feet, has been thoughtfully designed for a medical clinic user. The modern finishes create an inviting atmosphere for patients and staff alike. The unit includes a reception area, 8 private rooms, 2 washrooms, a kitchen, and even a gym area. Conveniently situated in Langford's downtown core, this location provides easy access to a variety of amenities. There are significant signage opportunities available plus excellent walk and bike scores.