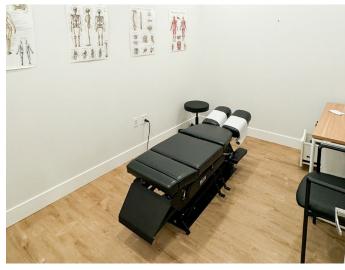

# Opportunity

CBRE Victoria is pleased to offer the opportunity to lease Unit 110 at 2871 Jacklin Road. This ground floor office space, spanning 2,026 square feet, has been thoughtfully designed for a medical clinic user. The modern finishes create an inviting atmosphere for patients and staff alike. The unit includes a reception area, 8 private rooms, 2 washrooms, a kitchen, and even a gym area. Conveniently situated in Langford's downtown core, this location provides easy access to a variety of amenities. There are significant signage opportunities available plus excellent walk and bike scores.

# Highlights

- + Kitchen
- + Gym Space
- + 2 Washrooms
- + Reception Area
- + On-site reserved parking
- + 90 Residential Units Above

**GYM SPACE** 

**ON-SITE PARKING** 

**KITCHEN AREA** 