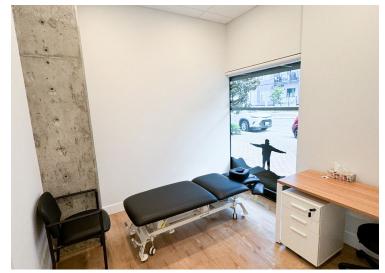

# Opportunity

CBRE Victoria is pleased to offer the opportunity to lease Unit 110 at 2871 Jacklin Road. This ground floor office space, spanning 2,026 square feet, has been thoughtfully designed for a medical clinic user. The modern finishes create an inviting atmosphere for patients and staff alike. The unit includes a reception area, 8 private rooms, 2 washrooms, a kitchen, and even a gym area. Conveniently situated in Langford's downtown core, this location provides easy access to a variety of amenities. There are significant signage opportunities available plus excellent walk and bike scores.

# Highlights

- + Kitchen
- + Gym Space
- + 2 Washrooms
- + Reception Area
- + On-site reserved parking
- + 90 Residential Units Above

**GYM SPACE** 

**ON-SITE PARKING** 

**KITCHEN AREA** 