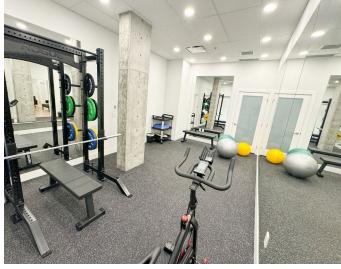

# Opportunity

CBRE Victoria is pleased to offer the opportunity to lease Unit 110 at 2871 Jacklin Road. This ground floor office space, spanning 2,026 square feet, has been thoughtfully designed for a medical clinic user. The modern finishes create an inviting atmosphere for patients and staff alike. The unit includes a reception area, 8 private rooms, 2 washrooms, a kitchen, and even a gym area. Conveniently situated in Langford's downtown core, this location provides easy access to a variety of amenities. There are significant signage opportunities available plus excellent walk and bike scores.

# Highlights

- + Kitchen
- + Gym Space
- + 2 Washrooms
- + Reception Area
- + On-site reserved parking
- + 90 Residential Units Above

**GYM SPACE** 

**ON-SITE PARKING** 

**KITCHEN AREA** 