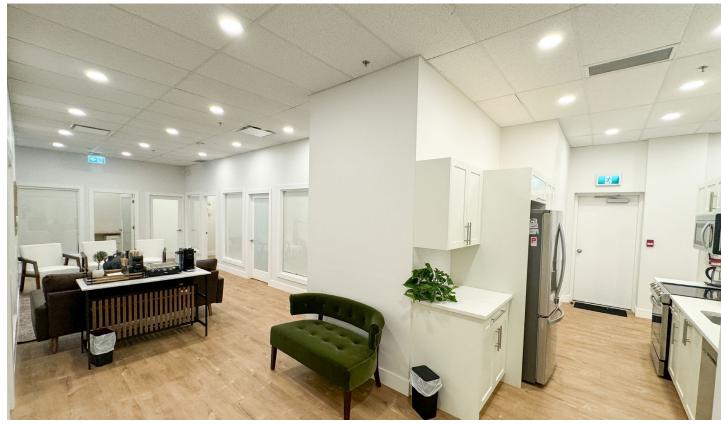

# Opportunity

CBRE Victoria is pleased to offer the opportunity to lease Unit 110 at 2871 Jacklin Road. This ground floor office space, spanning 2,026 square feet, has been thoughtfully designed for a medical clinic user. The modern finishes create an inviting atmosphere for patients and staff alike. The unit includes a reception area, 8 private rooms, 2 washrooms, a kitchen, and even a gym area. Conveniently situated in Langford's downtown core, this location provides easy access to a variety of amenities. There are significant signage opportunities available plus excellent walk and bike scores.

# Highlights

- + Kitchen
- + Gym Space
- + 2 Washrooms
- + Reception Area
- + On-site reserved parking
- + 90 Residential Units Above

**GYM SPACE** 

**ON-SITE PARKING** 

**KITCHEN AREA** 