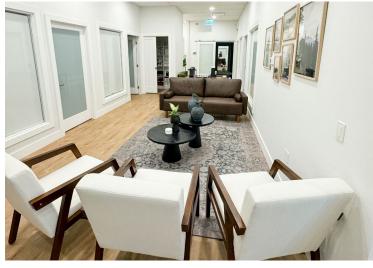

# Opportunity

CBRE Victoria is pleased to offer the opportunity to lease Unit 110 at 2871 Jacklin Road. This ground floor office space, spanning 2,026 square feet, has been thoughtfully designed for a medical clinic user. The modern finishes create an inviting atmosphere for patients and staff alike. The unit includes a reception area, 8 private rooms, 2 washrooms, a kitchen, and even a gym area. Conveniently situated in Langford's downtown core, this location provides easy access to a variety of amenities. There are significant signage opportunities available plus excellent walk and bike scores.

# Highlights

- + Kitchen
- + Gym Space
- + 2 Washrooms
- + Reception Area
- + On-site reserved parking
- + 90 Residential Units Above

**GYM SPACE** 

**ON-SITE PARKING** 

**KITCHEN AREA** 