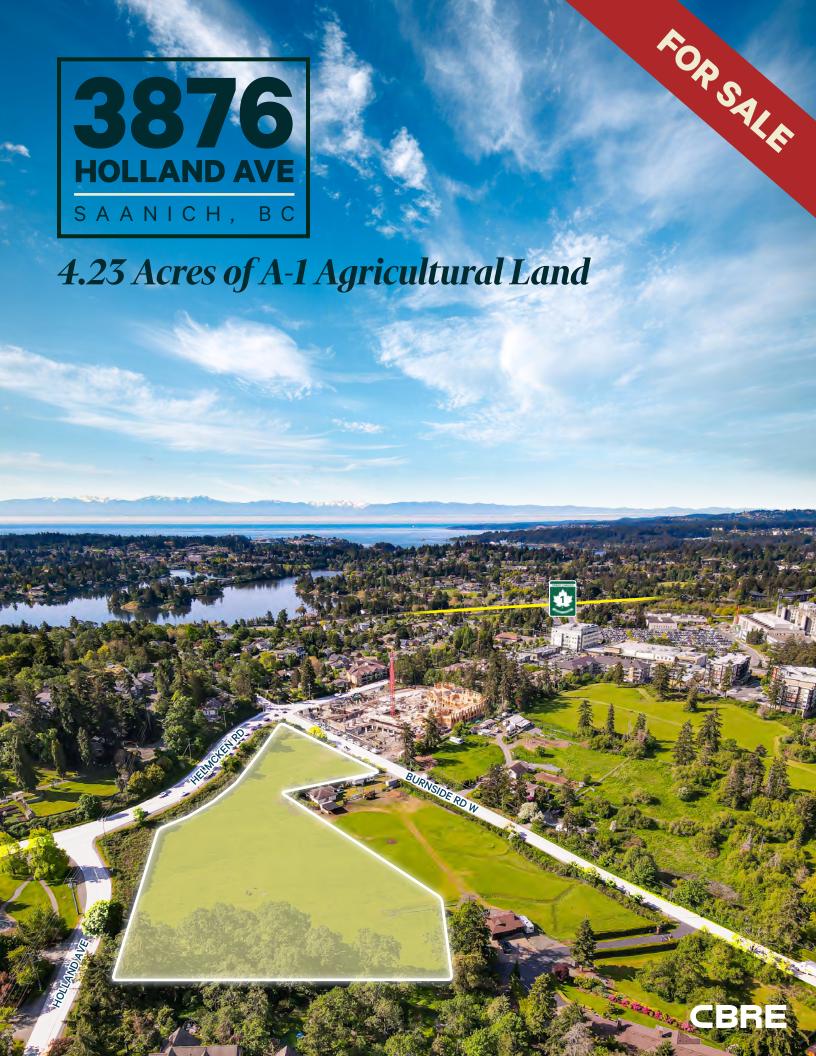

# The Opportunity

CBRE Victoria is pleased to present the opportunity to purchase 4.23 acres of A-1 Agriculturally Zoned land in Saanich, BC. The Property, located at 3876 Holland Avenue, is clear and gently sloped providing for an excellent agricultural opportunity and the potential to build a single family dwelling and buildings/structures for agricultural use. The property is located in close proximity to Highway 1 (blocks away), offering excellent vehicular accessibility southbound to the Victoria city core and northbound to the Westshore and North Island. Clear A-1 land with scale and connectivity represents a rare commodity that is not to be missed.

# **Highlights**

- 4.23 Acres of A-1 zoned land
- Clear & gently sloped land provides excellent agricultural potential
- Opportunity to build a single family home / agricultural buildings
- Assessment and taxes remain extremely low while in planning
- Excellent vehicular accessibility via Hwy 1 (blocks away)
- Steps from Eagle Creek / Victoria General Hospital
- Located in the geographical center of Greater Victoria providing accessibility to the entire population base

# 4.23 Acres of A-1 Agricultural Land