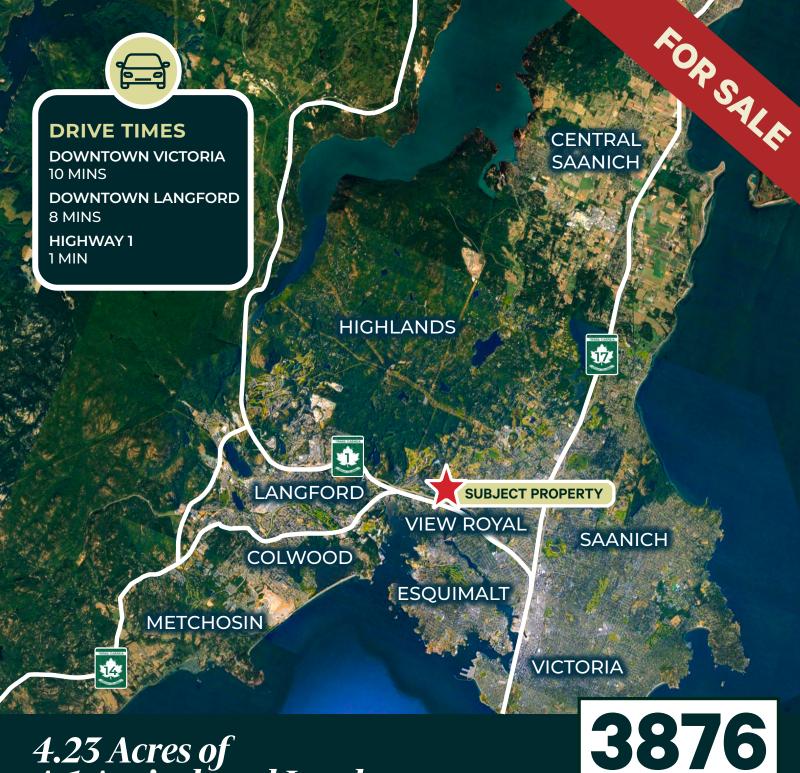

# The Opportunity

CBRE Victoria is pleased to present the opportunity to purchase 4.23 acres of A-1 Agriculturally Zoned land in Saanich, BC. The Property, located at 3876 Holland Avenue, is clear and gently sloped providing for an excellent agricultural opportunity and the potential to build a single family dwelling and buildings/structures for agricultural use. The property is located in close proximity to Highway 1 (blocks away), offering excellent vehicular accessibility southbound to the Victoria city core and northbound to the Westshore and North Island. Clear A-1 land with scale and connectivity represents a rare commodity that is not to be missed.

# **Highlights**

- 4.23 Acres of A-1 zoned land
- Clear & gently sloped land provides excellent agricultural potential
- Opportunity to build a single family home / agricultural buildings
- Assessment and taxes remain extremely low while in planning
- Excellent vehicular accessibility via Hwy 1 (blocks away)
- Steps from Eagle Creek / Victoria General Hospital
- Located in the geographical center of Greater Victoria providing accessibility to the entire population base