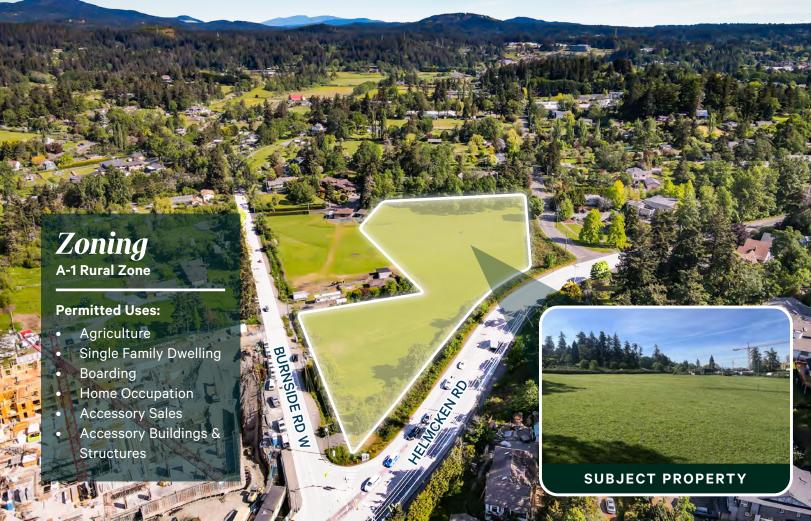

**PID:** 000-213-675

**Lot Size:** 4,23 Acres (184,258 SF) **Zoning:** A-1 Rural Zone (2 Ha Lot)

**Assessment:** \$5,964 (2024) **Property Taxes:** \$15.00 (2023)

Price: \$2,095,000

# **Highlights**

- 4.23 Acres of A-1 zoned land
- Clear & gently sloped land provides excellent agricultural potential
- Opportunity to build a single family home / agricultural buildings
- Assessment and taxes remain extremely low while in planning
- Excellent vehicular accessibility via Hwy 1 (blocks away)
- Steps from Eagle Creek / Victoria General Hospital
- Located in the geographical center of Greater Victoria providing accessibility to the entire population base