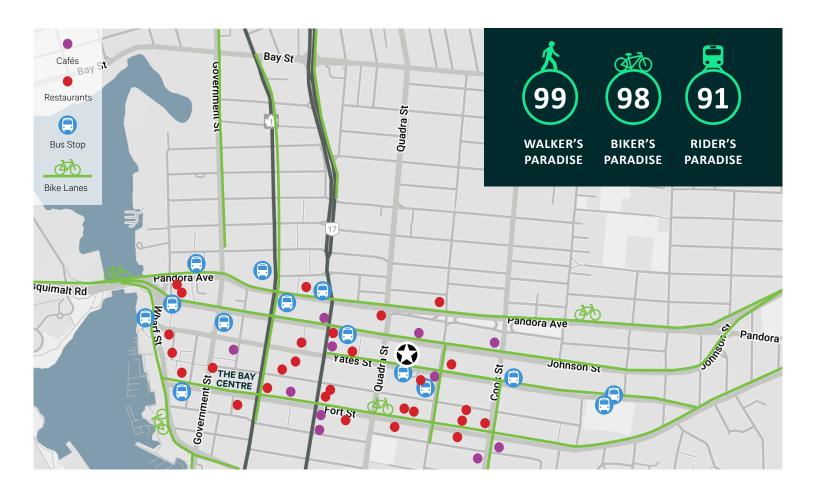

## 2nd Floor Office

CBRE Limited is pleased to present the opportunity to lease office space in Harris Green Village. The office space, located at Unit 201 - 914 Yates Street, features a generous full floor plate of 13,441 SF. The building is equipped with secure bicycle storage, onsite management, and security. Its close proximity to Harris Green Village ensures easy access to a wealth of amenities and the downtown core. The building also offers excellent signage opportunities and boasts impressive walk, bike, and transit scores.

### Harris Green Village

Experience the vibrant life in Harris Green Village, located in the heart of Victoria, BC. This prime location boasts a variety of shops and restaurants right at your doorstep, including Bin 4 Burger Lounge, Boomtown, Moxies, Zambri's, Market on Yates, and London Drugs. With easy access to public transportation, commuting is effortless. The central location allows for seamless connectivity, making it an excellent location for an array of business types.