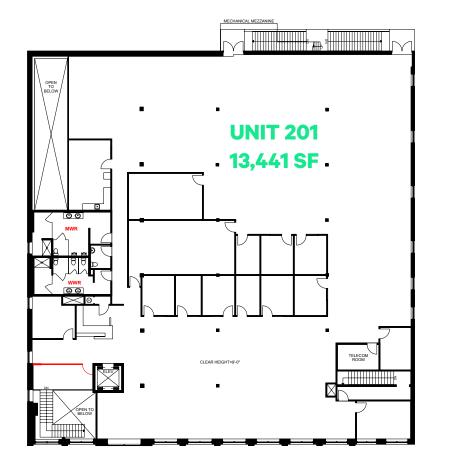

## 2nd Floor Office

CBRE Limited is pleased to present the opportunity to lease office space in Harris Green Village. The office space, located at Unit 201 - 914 Yates Street, features a generous full floor plate of 13,441 SF. The building is equipped with secure bicycle storage, onsite management, and security. Its close proximity to Harris Green Village ensures easy access to a wealth of amenities and the downtown core. The building also offers excellent signage opportunities and boasts impressive walk, bike, and transit scores.

## Property Details

| Unit Size       | 13,441 SF*                                             |
|-----------------|--------------------------------------------------------|
| Lease Rate      | \$20.00                                                |
| Additional Rent | \$14.20                                                |
| Availability    | Immediately                                            |
| Zoning          | R-11 Zone: Central Area<br>900 Block Yates St District |
|                 |                                                        |