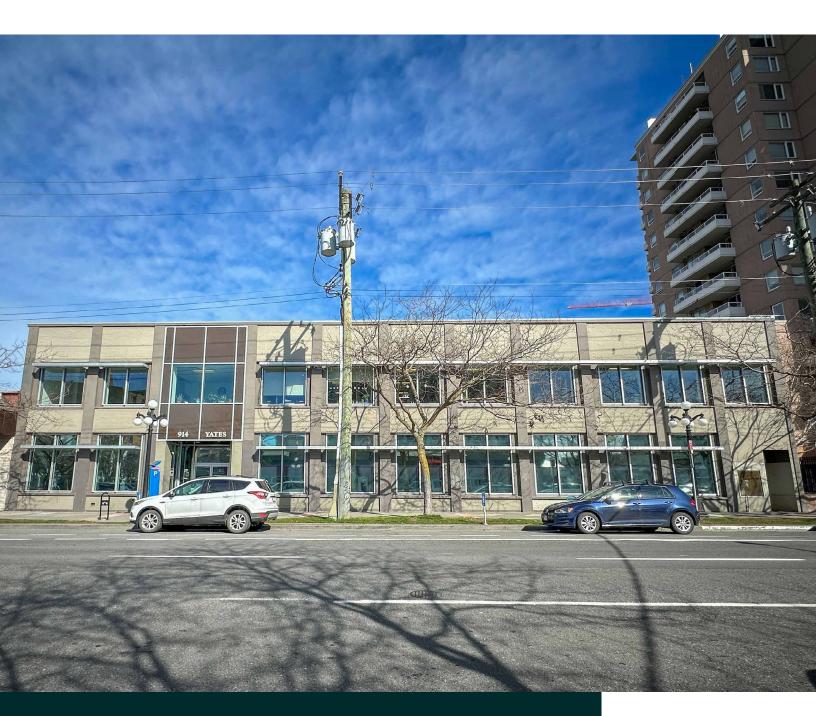

## 2nd Floor Office

CBRE Limited is pleased to present the opportunity to lease office space in Harris Green Village. The office space, located at Unit 201 - 914 Yates Street, features a generous full floor plate of 13,441 SF. The building is equipped with secure bicycle storage, onsite management, and security. Its close proximity to Harris Green Village ensures easy access to a wealth of amenities and the downtown core. The building also offers excellent signage opportunities and boasts impressive walk, bike, and transit scores.

## Property Details

| Unit Size       | 13,441 SF*                                             |
|-----------------|--------------------------------------------------------|
| Lease Rate      | \$20.00                                                |
| Additional Rent | \$14.20                                                |
| Availability    | Immediately                                            |
| Zoning          | R-11 Zone: Central Area<br>900 Block Yates St District |
|                 |                                                        |