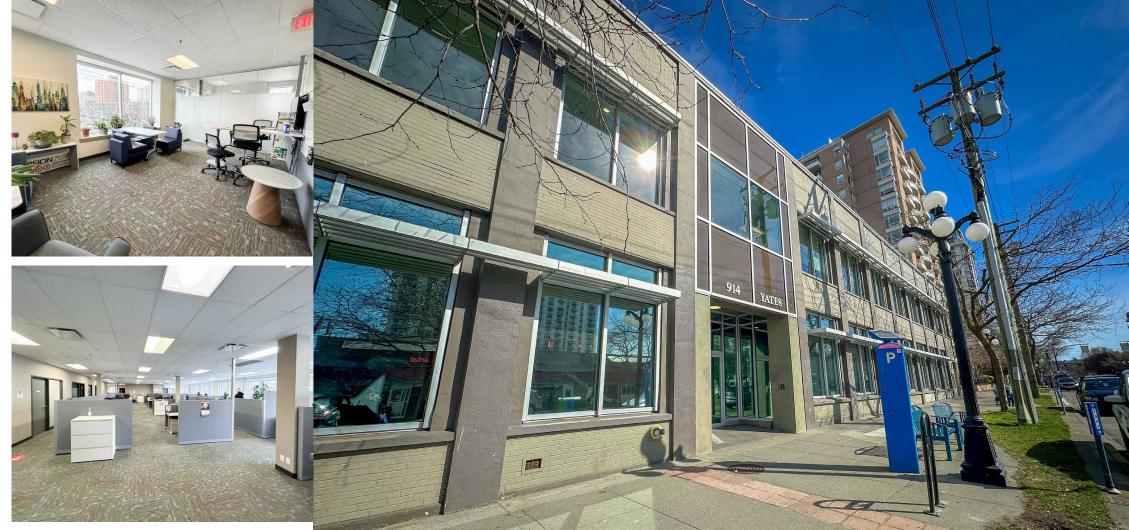

## 2nd Floor Office

CBRE Limited is pleased to present the opportunity to lease office space in Harris Green Village. The office space, located at Unit 201 - 914 Yates Street, features a generous full floor plate of 13,441 SF. The building is equipped with secure bicycle storage, onsite management, and security. Its close proximity to Harris Green Village ensures easy access to a wealth of amenities and the downtown core. The building also offers excellent signage opportunities and boasts impressive walk, bike, and transit scores.

## Property Details

| Unit Size       | 13,441 SF*                                             |
|-----------------|--------------------------------------------------------|
| Lease Rate      | \$20.00                                                |
| Additional Rent | \$14.20                                                |
| Availability    | Immediately                                            |
| Zoning          | R-11 Zone: Central Area<br>900 Block Yates St District |
|                 |                                                        |