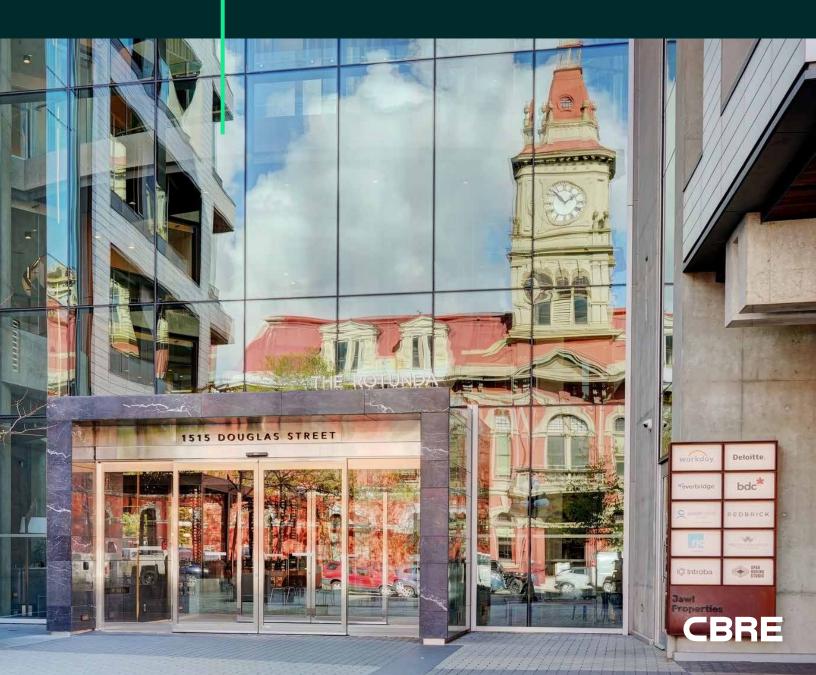

### 1515 Douglas Street CLASS AA OFFICE FOR SUBLEASE

HE ROTUNDA

### 1515 DOUGLAS STREET

CBRE Limited presents the opportunity to sublease a turnkey office in The Rotunda. Located in Unit 410 at 1515 Douglas Street, with 8,452 sq. ft. of class AA office space. The unit features 8 spacious offices, a boardroom, 3 call rooms/breakout rooms, copy room, fully equipped kitchen, lounge area, and a wellness room. There are several windows throughout the office providing ample natural light and large windows that overlook the atrium lobby. Common washrooms are located directly beside the unit. The Rotunda amenities include 24 HR security, bicycle storage, a fitness facility, showers and change rooms, and secure underground parking. Plus, two restaurants within the building, Marilena Cafe & Raw Bar and Rudi. Additional parking is available at Centennial Square Parkade and ample street parking nearby.