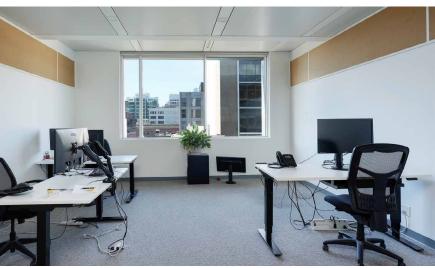

### 1515 DOUGLAS STREET

CBRE Limited presents the opportunity to sublease a turnkey office in The Rotunda. Located in Unit 410 at 1515 Douglas Street, with 8,452 sq. ft. of class AA office space. The unit features 8 spacious offices, a boardroom, 3 call rooms/breakout rooms, copy room, fully equipped kitchen, lounge area, and a wellness room. There are several windows throughout the office providing ample natural light and large windows that overlook the atrium lobby. Common washrooms are located directly beside the unit. The Rotunda amenities include 24 HR security, bicycle storage, a fitness facility, showers and change rooms, and secure underground parking. Plus, two restaurants within the building, Marilena Cafe & Raw Bar and Rudi. Additional parking is available at Centennial Square Parkade and ample street parking nearby.

# **Unit Amenities**

Fully Equipped Kitchen

Wellness Room

Spacious Offices