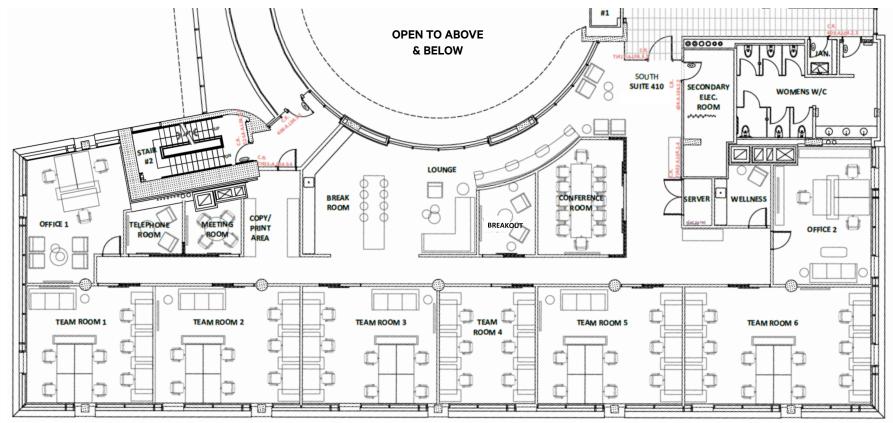

Secure Underground Parking



Showers & Changerooms

Restaurants On-Site



Fitness Facility



8

4

24 HR Security

# **Unit Amenities**



Fully Equipped Kitchen



Wellness Room



Spacious Offices



## **Unit Details**

| SIZE            | 8,452 SF                                             |
|-----------------|------------------------------------------------------|
| SUBLEASE RATE   | Contact Listing Agent                                |
| ADDITIONAL RENT | \$20.71 PSF                                          |
| AVAILABILITY    | Immediately                                          |
| ZONING          | CBD-2: Central Business District-2                   |
| PARKING         | 4 stalls at \$315/month<br>1 EV stall at \$325/month |









# Floor Plan

Unit 410 - 8,452 SF













## Location

#### Restaurants & Bars



 $(\mathbf{3})$ Green Leaf Bistro

- YuaBistro  $(\mathbf{4})$
- The Palms Restaurant & Lounge (5)
- (6)The Mint
- $(\mathbf{7})$ Ruby on Johnson
- (8) Sizzling Tandoor
- $(\mathbf{9})$ Block Kitchen + Bar
- 10 ll Terrazzo
- (11) Earls Kitchen + Bar
- Cactus Club Cafe 12

#### Cafes

- Tim Hortons  $(\mathbf{1})$ Macchiato Caffe Habit Coffee Tombo Eats Starbucks Bubby Rose's Downtown Неу Нарру
- Habit Coffee



Retail & Services

Liquor Express on Yates  $(\mathbf{3})$ 



- The Bay Centre (5)
- Vintage Spirits Liquor Store (6)
- $(\mathbf{7})$ Victoria City Hall
- Liquor Plus Administration (8)





Unit 410 - 1515 Douglas





### 1515 Douglas Street **CLASS AA OFFICE FOR SUBLEASE**



### CONTACT US

Jeff Lougheed Vice President jeff.l