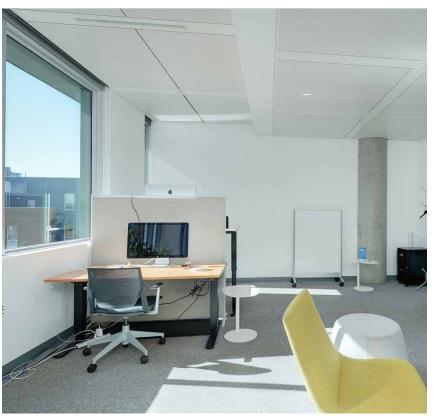

### 1515 DOUGLAS STREET

CBRE Limited presents the opportunity to sublease a turnkey office in The Rotunda. Located in Unit 410 at 1515 Douglas Street, with 8,452 sq. ft. of class AA office space. The unit features 8 spacious offices, a boardroom, 3 call rooms/breakout rooms, copy room, fully equipped kitchen, lounge area, and a wellness room. There are several windows throughout the office providing ample natural light and large windows that overlook the atrium lobby. Common washrooms are located directly beside the unit. The Rotunda amenities include 24 HR security, bicycle storage, a fitness facility, showers and change rooms, and secure underground parking. Plus, two restaurants within the building, Marilena Cafe & Raw Bar and Rudi. Additional parking is available at Centennial Square Parkade and ample street parking nearby.

# **Unit Amenities**

Fully Equipped Kitchen

Wellness Room

Spacious Offices