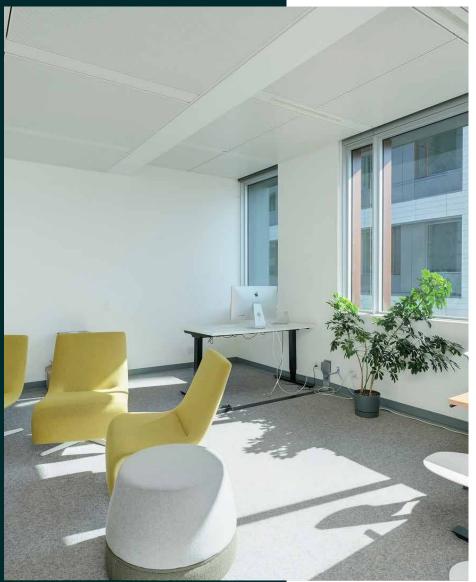

### 1515 DOUGLAS STREET

CBRE Limited presents the opportunity to sublease a turnkey office in The Rotunda. Located in Unit 410 at 1515 Douglas Street, with 8,452 sq. ft. of class AA office space. The unit features 8 spacious offices, a boardroom, 3 call rooms/breakout rooms, copy room, fully equipped kitchen, lounge area, and a wellness room. There are several windows throughout the office providing ample natural light and large windows that overlook the atrium lobby. Common washrooms are located directly beside the unit. The Rotunda amenities include 24 HR security, bicycle storage, a fitness facility, showers and change rooms, and secure underground parking. Plus, two restaurants within the building, Marilena Cafe & Raw Bar and Rudi. Additional parking is available at Centennial Square Parkade and ample street parking nearby.