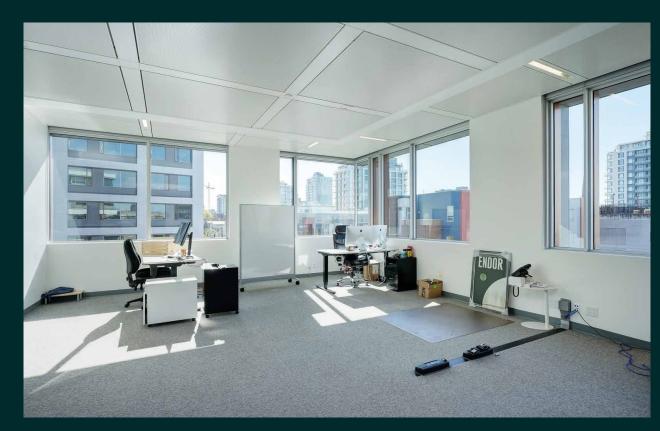

### 1515 DOUGLAS STREET

CBRE Limited presents the opportunity to sublease a turnkey office in The Rotunda. Located in Unit 410 at 1515 Douglas Street, with 8,452 sq. ft. of class AA office space. The unit features 8 spacious offices, a boardroom, 3 call rooms/breakout rooms, copy room, fully equipped kitchen, lounge area, and a wellness room. There are several windows throughout the office providing ample natural light and large windows that overlook the atrium lobby. Common washrooms are located directly beside the unit. The Rotunda amenities include 24 HR security, bicycle storage, a fitness facility, showers and change rooms, and secure underground parking. Plus, two restaurants within the building, Marilena Cafe & Raw Bar and Rudi. Additional parking is available at Centennial Square Parkade and ample street parking nearby.

## **Unit Details**

| SIZE            | 8,452 SF                                             |
|-----------------|------------------------------------------------------|
| SUBLEASE RATE   | Contact Listing Agent                                |
| ADDITIONAL RENT | \$20.71 PSF                                          |
| AVAILABILITY    | Immediately                                          |
| ZONING          | CBD-2: Central Business District-2                   |
| PARKING         | 4 stalls at \$315/month<br>1 EV stall at \$325/month |