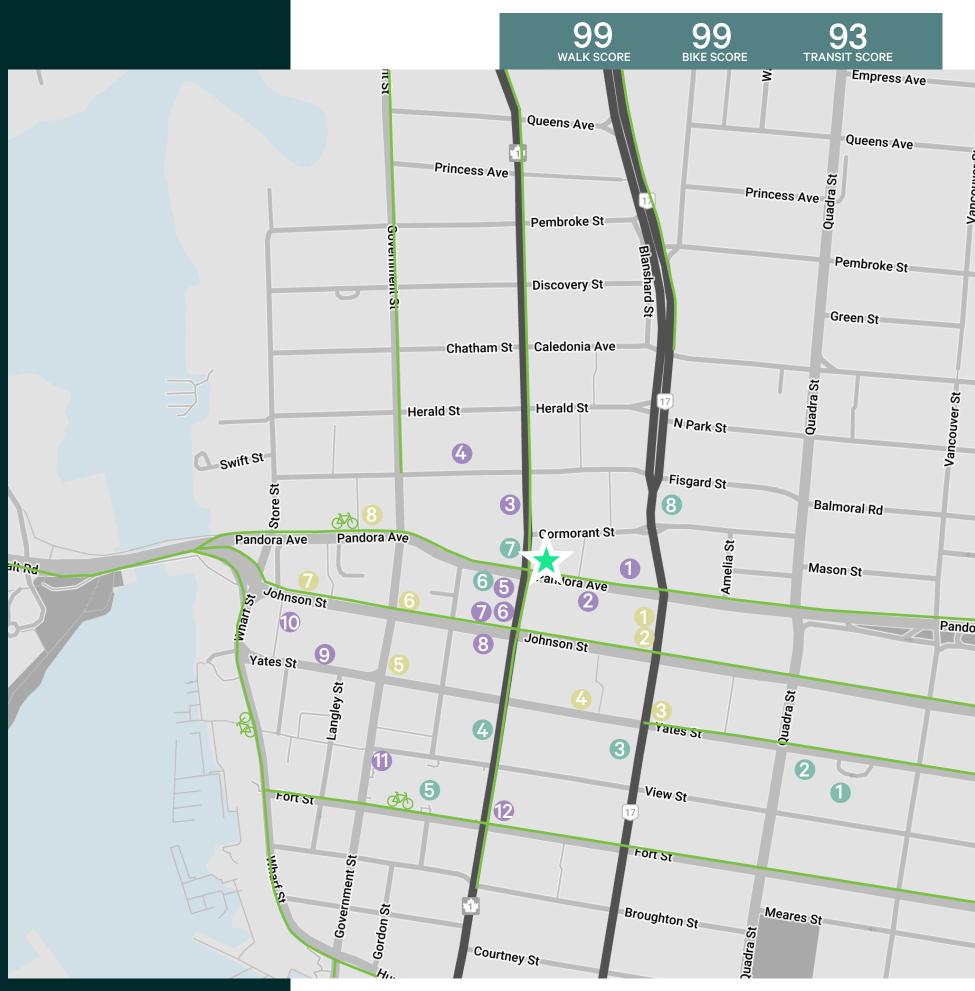

## Location

#### Restaurants & Bars

 $(\mathbf{3})$ Green Leaf Bistro

- YuaBistro  $(\mathbf{4})$
- The Palms Restaurant & Lounge (5)
- (6)The Mint
- $(\mathbf{7})$ Ruby on Johnson
- (8) Sizzling Tandoor
- $(\mathbf{9})$ Block Kitchen + Bar
- 10 ll Terrazzo
- (11) Earls Kitchen + Bar
- Cactus Club Cafe 12

#### Cafes

- Tim Hortons  $(\mathbf{1})$ Macchiato Caffe Habit Coffee Tombo Eats Starbucks Bubby Rose's Downtown Неу Нарру
- Habit Coffee

Retail & Services

Liquor Express on Yates  $(\mathbf{3})$ 

- The Bay Centre (5)
- Vintage Spirits Liquor Store (6)
- $(\mathbf{7})$ Victoria City Hall
- Liquor Plus Administration (8)