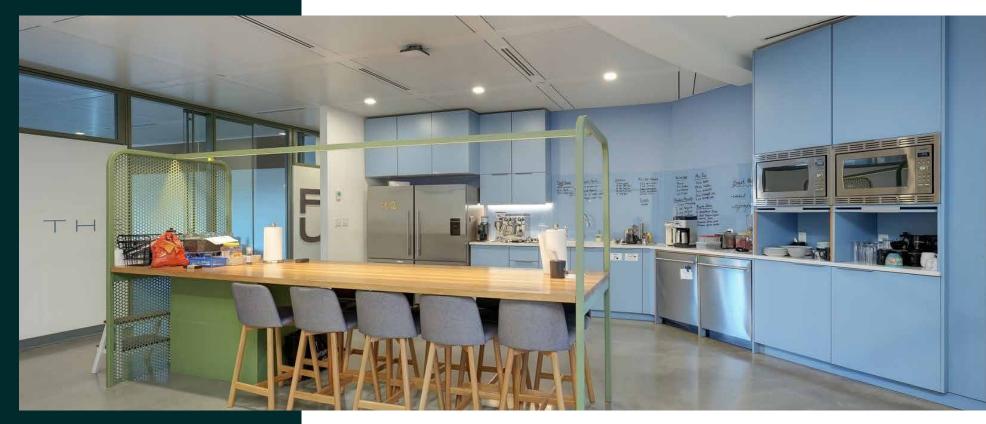

### 1515 DOUGLAS STREET

CBRE Limited presents the opportunity to sublease a turnkey office in The Rotunda. Located in Unit 410 at 1515 Douglas Street, with 8,452 sq. ft. of class AA office space. The unit features 8 spacious offices, a boardroom, 3 call rooms/breakout rooms, copy room, fully equipped kitchen, lounge area, and a wellness room. There are several windows throughout the office providing ample natural light and large windows that overlook the atrium lobby. Common washrooms are located directly beside the unit. The Rotunda amenities include 24 HR security, bicycle storage, a fitness facility, showers and change rooms, and secure underground parking. Plus, two restaurants within the building, Marilena Cafe & Raw Bar and Rudi. Additional parking is available at Centennial Square Parkade and ample street parking nearby.

# **Unit Amenities**

Fully Equipped Kitchen

Wellness Room

Spacious Offices