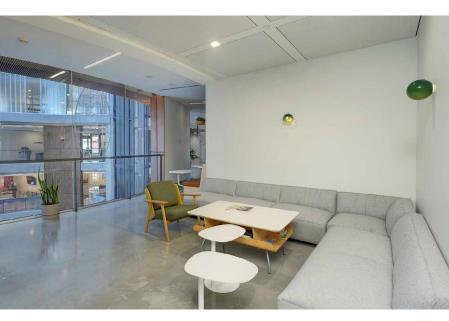

### 1515 DOUGLAS STREET

CBRE Limited presents the opportunity to sublease a turnkey office in The Rotunda. Located in Unit 410 at 1515 Douglas Street, with 8,452 sq. ft. of class AA office space. The unit features 8 spacious offices, a boardroom, 3 call rooms/breakout rooms, copy room, fully equipped kitchen, lounge area, and a wellness room. There are several windows throughout the office providing ample natural light and large windows that overlook the atrium lobby. Common washrooms are located directly beside the unit. The Rotunda amenities include 24 HR security, bicycle storage, a fitness facility, showers and change rooms, and secure underground parking. Plus, two restaurants within the building, Marilena Cafe & Raw Bar and Rudi. Additional parking is available at Centennial Square Parkade and ample street parking nearby.

# **Unit Amenities**

Fully Equipped Kitchen

Wellness Room

Spacious Offices