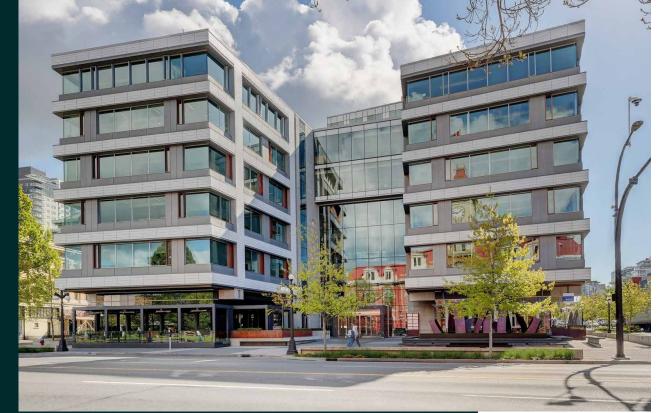

### 1515 DOUGLAS STREET

CBRE Limited presents the opportunity to sublease a turnkey office in The Rotunda. Located in Unit 410 at 1515 Douglas Street, with 8,452 sq. ft. of class AA office space. The unit features 8 spacious offices, a boardroom, 3 call rooms/breakout rooms, copy room, fully equipped kitchen, lounge area, and a wellness room. There are several windows throughout the office providing ample natural light and large windows that overlook the atrium lobby. Common washrooms are located directly beside the unit. The Rotunda amenities include 24 HR security, bicycle storage, a fitness facility, showers and change rooms, and secure underground parking. Plus, two restaurants within the building, Marilena Cafe & Raw Bar and Rudi. Additional parking is available at Centennial Square Parkade and ample street parking nearby.