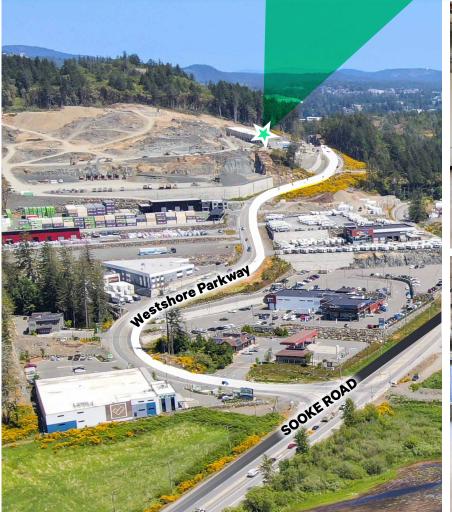

## UNIT

4342 WESTSHORE PARKWAY

# UNIT 2 0 0 4342 WESTSHORE PARKWAY

### Location

4342 Westshore Parkway offers convenient proximity to key areas in the Greater Victoria region, it is just a 10-minute drive to the heart of Langford, where you will find local amenities, businesses, and community services. Downtown Victoria is only a 25-minute drive. Plus, the location shares borders with neighbouring municipalities like Metchosin, Colwood, View Royal, and Highlands, allowing for easy connectivity across the region. Whether you're heading east or west, 4342 Westshore Parkway is minutes away from both Highway 1 and Sooke Road, ensuring smooth access to all major areas in Greater Victoria.