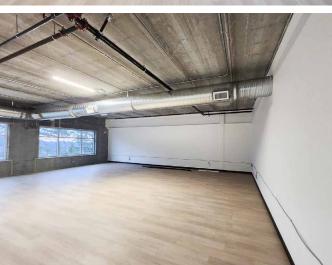

### **Opportunity**

CBRE Victoria is delighted to offer a sublease opportunity at the Westshore Business Park. The office space, situated at unit 102-4342 Westshore Parkway, is a completely open layout offering 1,293 sq. ft. with one shared washroom. It includes one designated parking space and the chance for prominent signage. Thanks to Business Park 2A Zoning, the space can accommodate a variety of business operations such as fitness centres, bakeries, contractor services, film production studios, offices, catering services, light and general industrial uses, crematoriums, and more.