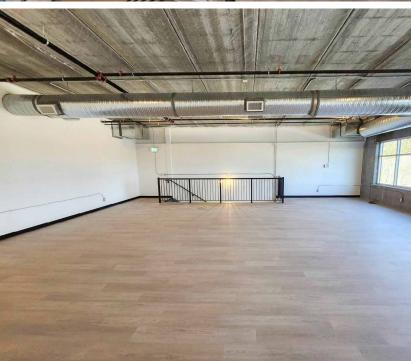

### **Opportunity**

CBRE Victoria is delighted to offer a sublease opportunity at the Westshore Business Park. The office space, situated at unit 102-4342 Westshore Parkway, is a completely open layout offering 1,293 sq. ft. with one shared washroom. It includes one designated parking space and the chance for prominent signage. Thanks to Business Park 2A Zoning, the space can accommodate a variety of business operations such as fitness centres, bakeries, contractor services, film production studios, offices, catering services, light and general industrial uses, crematoriums, and more.