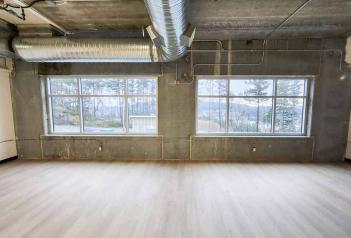

### **Opportunity**

CBRE Victoria is delighted to offer a sublease opportunity at the Westshore Business Park. The office space, situated at unit 102-4342 Westshore Parkway, is a completely open layout offering 1,293 sq. ft. with one shared washroom. It includes one designated parking space and the chance for prominent signage. Thanks to Business Park 2A Zoning, the space can accommodate a variety of business operations such as fitness centres, bakeries, contractor services, film production studios, offices, catering services, light and general industrial uses, crematoriums, and more.