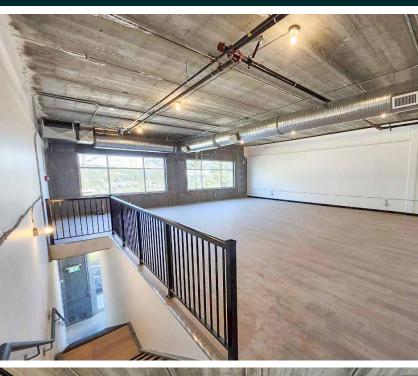

### **Opportunity**

CBRE Victoria is delighted to offer a sublease opportunity at the Westshore Business Park. The office space, situated at unit 102-4342 Westshore Parkway, is a completely open layout offering 1,293 sq. ft. with one shared washroom. It includes one designated parking space and the chance for prominent signage. Thanks to Business Park 2A Zoning, the space can accommodate a variety of business operations such as fitness centres, bakeries, contractor services, film production studios, offices, catering services, light and general industrial uses, crematoriums, and more.