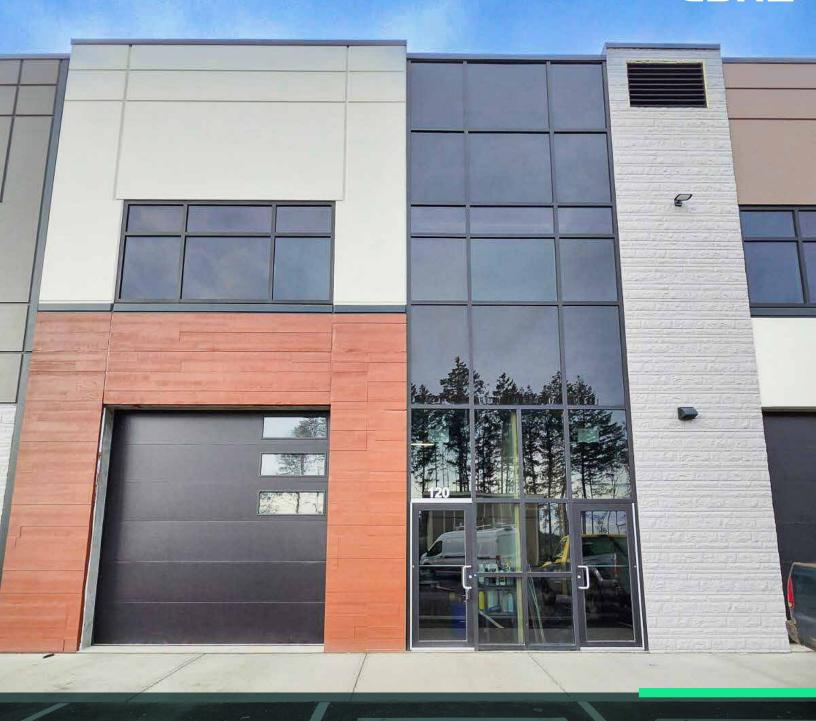

### **Opportunity**

CBRE Victoria is delighted to offer a sublease opportunity at the Westshore Business Park. The office space, situated at unit 102-4342 Westshore Parkway, is a completely open layout offering 1,293 sq. ft. with one shared washroom. It includes one designated parking space and the chance for prominent signage. Thanks to Business Park 2A Zoning, the space can accommodate a variety of business operations such as fitness centres, bakeries, contractor services, film production studios, offices, catering services, light and general industrial uses, crematoriums, and more.

### Location

4342 Westshore Parkway offers convenient proximity to key areas in the Greater Victoria region, it is just a 10-minute drive to the heart of Langford, where you will find local amenities, businesses, and community services. Downtown Victoria is only a 25-minute drive. Plus, the location shares borders with neighbouring municipalities like Metchosin, Colwood, View Royal, and Highlands, allowing for easy connectivity across the region. Whether you're heading east or west, 4342 Westshore Parkway is minutes away from both Highway 1 and Sooke Road, ensuring smooth access to all major areas in Greater Victoria.