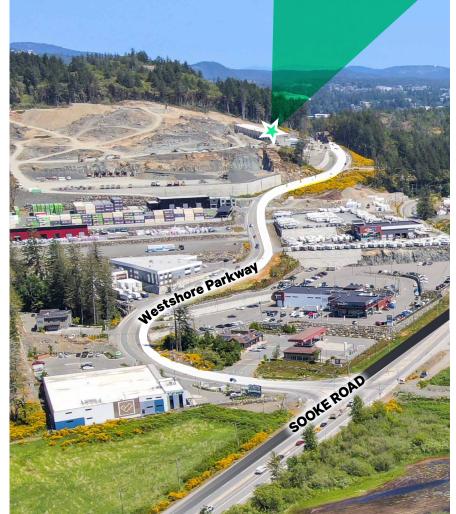

### **Opportunity**

CBRE Victoria is delighted to offer a sublease opportunity at the Westshore Business Park. The office space, situated at unit 102-4342 Westshore Parkway, is a completely open layout offering 1,290 sq. ft. with one shared washroom. It includes one designated parking space and the chance for prominent signage. Thanks to Business Park 2A Zoning, the space can accommodate a variety of business operations such as fitness centres, bakeries, contractor services, film production studios, offices, catering services, light and general industrial uses, crematoriums, and more.

### Location

4342 Westshore Parkway offers convenient proximity to key areas in the Greater Victoria region, it is just a 10-minute drive to the heart of Langford, where you will find local amenities, businesses, and community services. Downtown Victoria is only a 25-minute drive. Plus, the location shares borders with neighbouring municipalities like Metchosin, Colwood, View Royal, and Highlands, allowing for easy connectivity across the region. Whether you're heading east or west, 4342 Westshore Parkway is minutes away from both Highway 1 and Sooke Road, ensuring smooth access to all major areas in Greater Victoria.