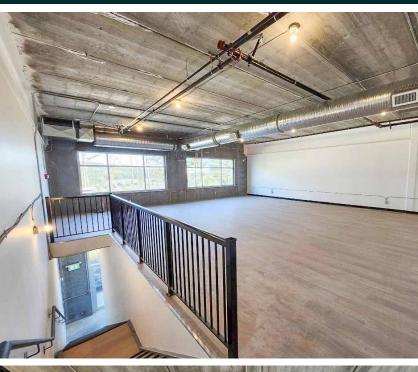

### **Opportunity**

CBRE Victoria is delighted to offer a sublease opportunity at the Westshore Business Park. The office space, situated at unit 102-4342 Westshore Parkway, is a completely open layout offering 1,290 sq. ft. with one shared washroom. It includes one designated parking space and the chance for prominent signage. Thanks to Business Park 2A Zoning, the space can accommodate a variety of business operations such as fitness centres, bakeries, contractor services, film production studios, offices, catering services, light and general industrial uses, crematoriums, and more.

### **Details**

| Size               | 1,290 SF                                    |
|--------------------|---------------------------------------------|
| Gross Monthly Rent | \$2,500 /month                              |
| Parking            | 1 stall                                     |
| Available          | May 1, 2024                                 |
| Zoning             | BP2A: Business Park 2A -<br>Sooke Road West |