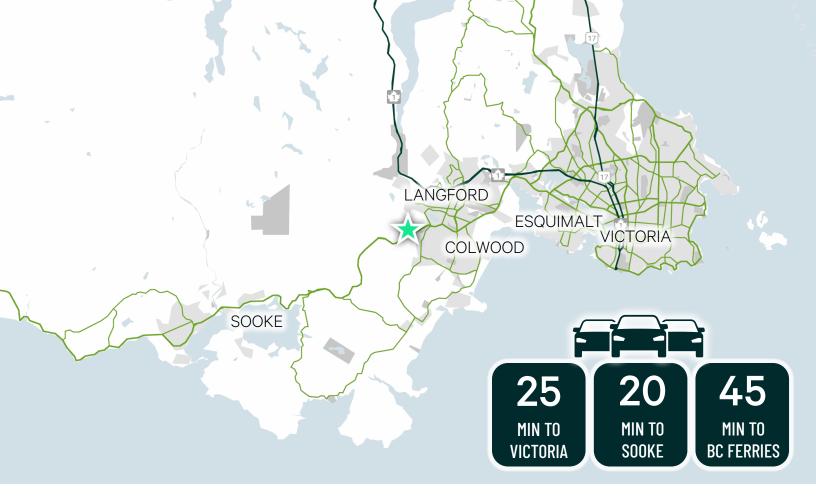

### Location

4342 Westshore Parkway offers convenient proximity to key areas in the Greater Victoria region, it is just a 10-minute drive to the heart of Langford, where you will find local amenities, businesses, and community services. Downtown Victoria is only a 25-minute drive. Plus, the location shares borders with neighbouring municipalities like Metchosin, Colwood, View Royal, and Highlands, allowing for easy connectivity across the region. Whether you're heading east or west, 4342 Westshore Parkway is minutes away from both Highway 1 and Sooke Road, ensuring smooth access to all major areas in Greater Victoria.