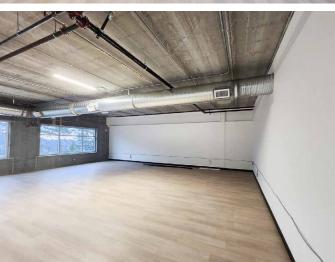

### **Opportunity**

CBRE Victoria is delighted to offer a sublease opportunity at the Westshore Business Park. The office space, situated at unit 102-4342 Westshore Parkway, is a completely open layout offering 1,290 sq. ft. with one shared washroom. It includes one designated parking space and the chance for prominent signage. Thanks to Business Park 2A Zoning, the space can accommodate a variety of business operations such as fitness centres, bakeries, contractor services, film production studios, offices, catering services, light and general industrial uses, crematoriums, and more.