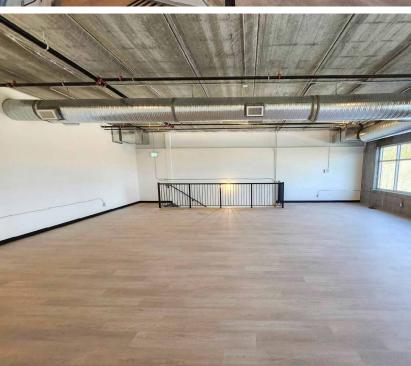

### **Opportunity**

CBRE Victoria is delighted to offer a sublease opportunity at the Westshore Business Park. The office space, situated at unit 102-4342 Westshore Parkway, is a completely open layout offering 1,290 sq. ft. with one shared washroom. It includes one designated parking space and the chance for prominent signage. Thanks to Business Park 2A Zoning, the space can accommodate a variety of business operations such as fitness centres, bakeries, contractor services, film production studios, offices, catering services, light and general industrial uses, crematoriums, and more.

### **Details**

| Size               | 1,290 SF                                    |
|--------------------|---------------------------------------------|
| Gross Monthly Rent | \$2,500 /month                              |
| Parking            | 1 stall                                     |
| Available          | May 1, 2024                                 |
| Zoning             | BP2A: Business Park 2A -<br>Sooke Road West |