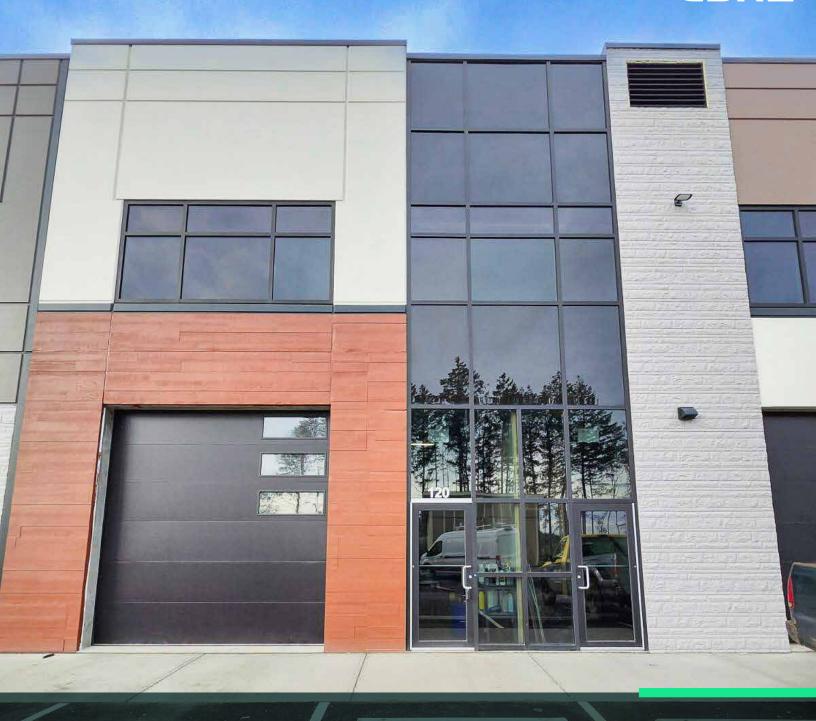

## For Sublease

Mezzanine Office Space in the Westshore Business Park

# UNIT 2 0 4342 WESTSHORE PARKWAY

### **Opportunity**

CBRE Victoria is delighted to offer a sublease opportunity at the Westshore Business Park. The office space, situated at unit 102-4342 Westshore Parkway, is a completely open layout offering 1,290 sq. ft. with one shared washroom. It includes one designated parking space and the chance for prominent signage. Thanks to Business Park 2A Zoning, the space can accommodate a variety of business operations such as fitness centres, bakeries, contractor services, film production studios, offices, catering services, light and general industrial uses, crematoriums, and more.