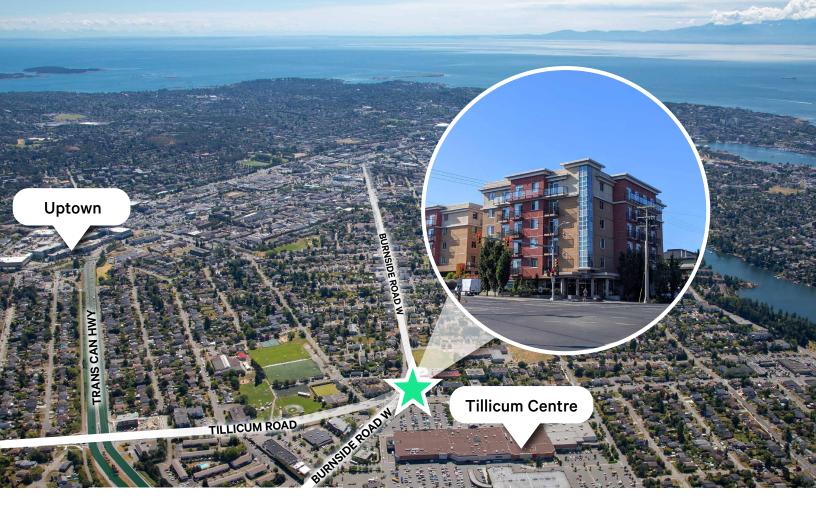

### Location

Located in West Saanich, unit 100 is conveniently located across the street from Tillicum Centre. Tillicum Centre offers several amenities including London Drugs, A&W, Starbucks, and Save-On-Foods. Transportation options are readily available near the building, with easy access to public transit and major roadways. This location is an ideal destination for businesses seeking a well-connected and easily accessible office space.