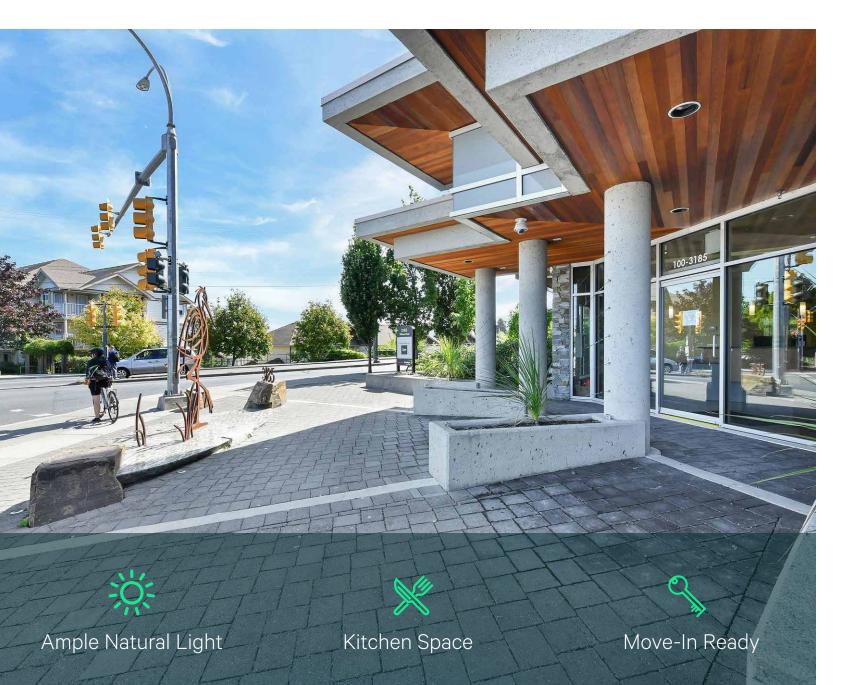

#### Heron's Landing

CBRE Victoria presents the opportunity to lease 2,540 SF of ground floor office space. Located in Heron's Landing at 3185 Tillicum Road in unit 100 and conveniently located near several amenities. The unit has 6 private offices, a large boardroom, reception area, kitchen, 2 washrooms, and ample storage space. With flexible C-15 Zoning, this unit is move-in ready and can accommodate an array of business uses.