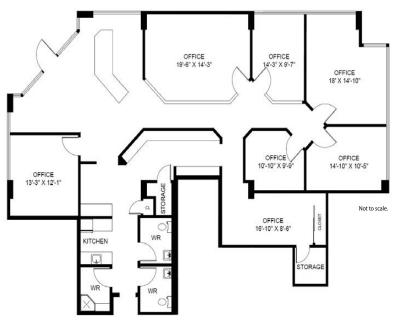

#### Heron's Landing

CBRE Victoria presents the opportunity to lease 2,540 SF of ground floor office space. Located in Heron's Landing at 3185 Tillicum Road in unit 100 and conveniently located near several amenities. The unit has 6 private offices, a large boardroom, reception area, kitchen, 2 washrooms, and ample storage space. With flexible C-15 Zoning, this unit is move-in ready and can accommodate an array of business uses.

## Property Details

| Unit Size       | 2,540 SF                  |
|-----------------|---------------------------|
| Lease Rate      | \$22.00 PSF               |
| Additional Rent | \$15.71 PSF               |
| Parking         | On-Site Parking Available |
| Zoning          | C-15: Urban Mixed Use     |