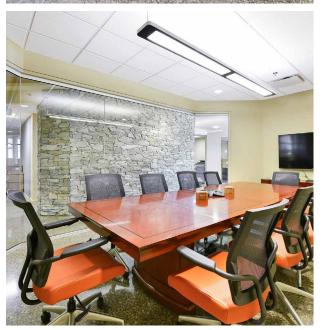

#### Heron's Landing

CBRE Victoria presents the opportunity to lease 2,540 SF of ground floor office space. Located in Heron's Landing at 3185 Tillicum Road in unit 100 and conveniently located near several amenities. The unit has 6 private offices, a large boardroom, reception area, kitchen, 2 washrooms, and ample storage space. With flexible C-15 Zoning, this unit is move-in ready and can accommodate an array of business uses.