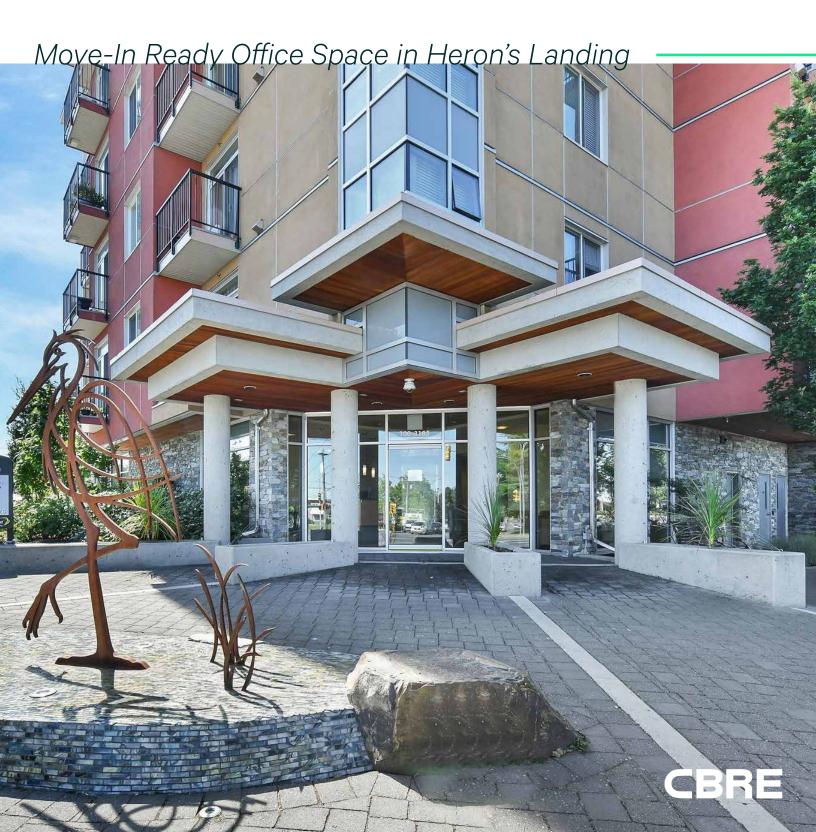

#### Heron's Landing

CBRE Victoria presents the opportunity to lease 2,540 SF of ground floor office space. Located in Heron's Landing at 3185 Tillicum Road in unit 100 and conveniently located near several amenities. The unit has 6 private offices, a large boardroom, reception area, kitchen, 2 washrooms, and ample storage space. With flexible C-15 Zoning, this unit is move-in ready and can accommodate an array of business uses.

### Location

Located in West Saanich, unit 100 is conveniently located across the street from Tillicum Centre. Tillicum Centre offers several amenities including London Drugs, A&W, Starbucks, and Save-On-Foods. Transportation options are readily available near the building, with easy access to public transit and major roadways. This location is an ideal destination for businesses seeking a well-connected and easily accessible office space.