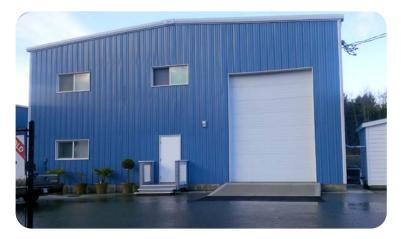

## **BUILD EXAMPLES**

Northwest of Victoria, along the southwestern coast of Vancouver Island, lies the communities of Sooke. Linked by Highway 14, this growing community is known for its rugged coastlines, tall trees and unspoiled natural beauty. The town of Sooke is located just 40 minutes outside of Victoria and is even accessible by bike along the Galloping Goose Regional Trail. From local artisans, cafes and extensive parks and hiking trails, Sooke is a popular seaside getaway with developing industry.