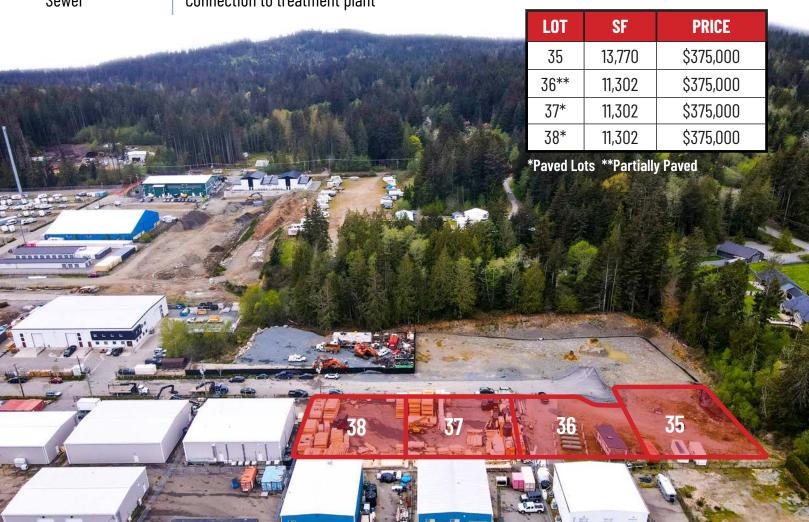

of Langford, up-island, and the surrounding Westshore municipalities.

- ✓ Lots ranging from 11,302 SF up to 47,676 SF of contiguous area
- ✓ Opportunity to own scarcely available industrial zoned land
- ✓ Ideal for owner-occupiers of light industrial or service commercial space
- ✓ Flexible M-SBP zoning provides a wide array of industrial uses
- Excellent access to the rapidly expanding West Shore communities of Greater Victoria
- ✓ Hwy 14 improvements complete reducing commute times

#### **PROPERTY DETAILS**

Civic Address 7450 Butler Road | Sooke, BC

PID 028-645-103

Legal Address Lot A Plan VIP89031 Section 16 Land District 42 Except Plan VIS7096 (PHASE 1)

Zoning M-SBP Sooke Business Park Industrial Zone

Lot Size 11,302 - 47,676 SF

Sewer Connection to treatment plant PRICE LIST





### **ZONING**

# M-SBP Sooke Business Park Industrial Zone Uses permitted but not limited to:

- ✓ General Industrial Uses
- ✓ Athletic facilities
- √ Vehicle sales/rentals
- ✓ Auction rooms and places
- ✓ Unenclosed storage
- Retail building/landscape supplies
- ✓ Accessory retail sales
- One dwelling unit for the use of a caretaker accessory to principal use
- ✓ Intensive agriculture 
  Medical Marijuana Production



## **BUILD EXAMPLES**







Northwest of Victoria, along the southwestern coast of Vancouver Island, lies the communities of Sooke. Linked by Highway 14, this growing community is known for its rugged coastlines, tall trees and unspoiled natural beauty. The town of Sooke is located just 40 minutes outside of Victoria and is even accessible by bike along the Galloping