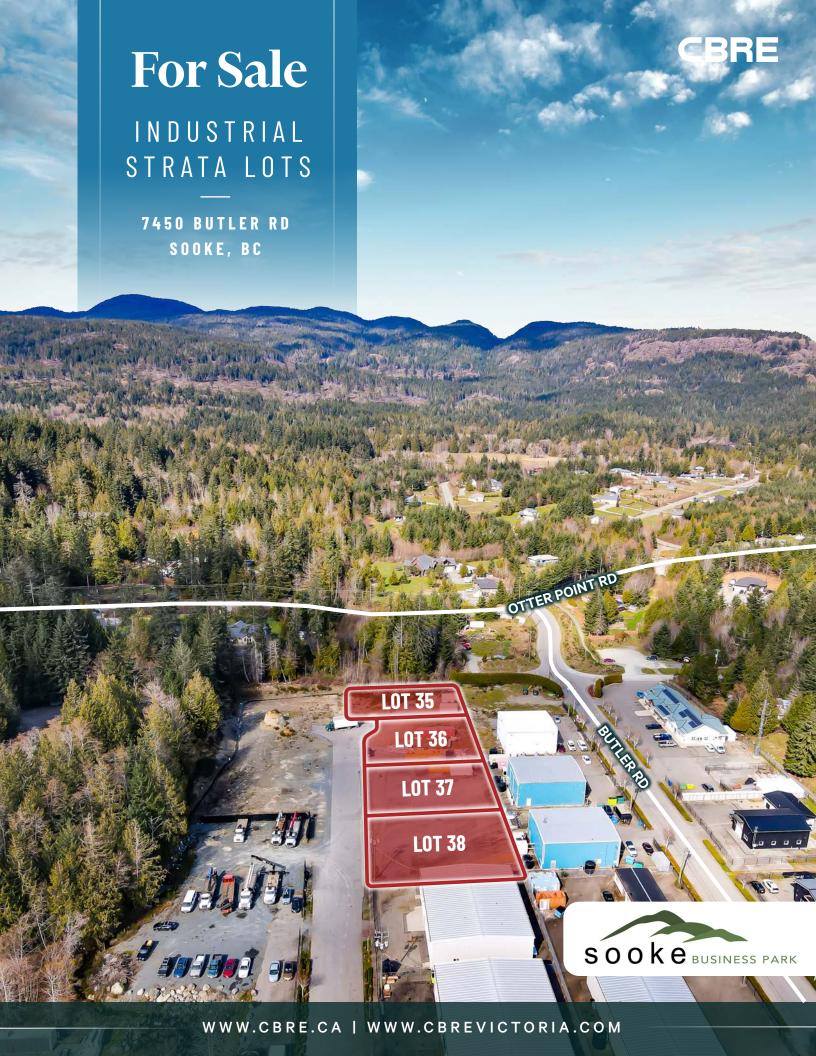

### THE OPPORTUNITY

The CBRE Victoria Investment Properties Group is pleased to present the opportunity to purchase industrial strata lots in the Sooke Business Park located at 7450 Butler Road. The lots, which range in size from 11,302 SF up to 47,676 are flat and ready to build on. The property has excellent general industrial zoning which allows for a wide range of uses. Excellent vehicular access to Highway 14 allows for convenient servicing of Langford, up-island, and the surrounding Westshore municipalities.

#### **PROPERTY DETAILS**

Civic Address 7450 Butler Road | Sooke, BC

PID 028-645-103

Legal Address Lot A Plan VIP89031 Section 16 Land District 42 Except Plan VIS7096 (PHASE 1)

Zoning M-SBP Sooke Business Park Industrial Zone

Lot Size 11,302 - 47,676 SF

Sewer Connection to treatment plant PRICE LIST