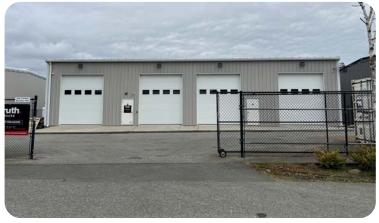

## **BUILD EXAMPLES**

Northwest of Victoria, along the southwestern coast of Vancouver Island, lies the communities of Sooke. Linked by Highway 14, this growing community is known for its rugged coastlines, tall trees and unspoiled natural beauty. The town of Sooke is located just 40 minutes outside of Victoria and is even accessible by bike along the Galloping Goose Regional Trail. From local artisans, cafes and extensive parks and hiking trails, Sooke is a popular seaside getaway with developing industry.