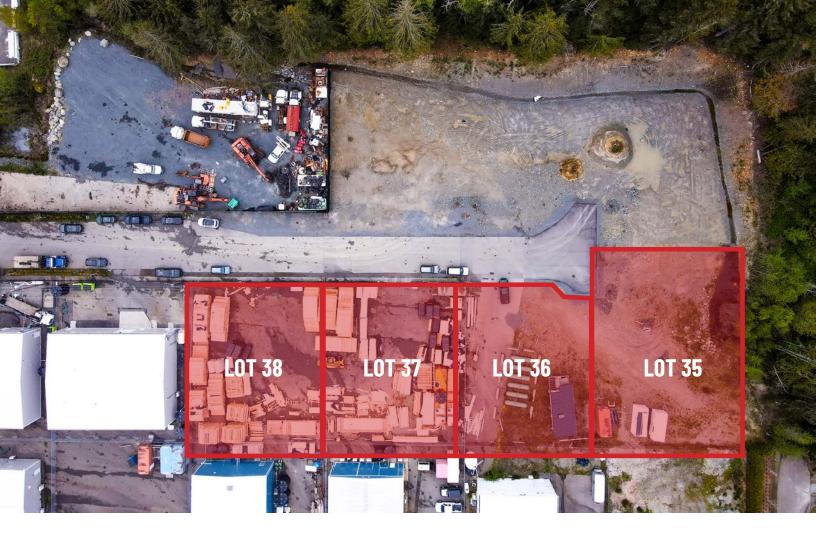

f Langford, up-island, and the surrounding Westshore municipalities.

- ✓ Lots ranging from 11,302 SF up to 47,676 SF of contiguous area
- ✓ Opportunity to own scarcely available industrial zoned land
- ✓ Ideal for owner-occupiers of light industrial or service commercial space
- ✓ Flexible M-SBP zoning provides a wide array of industrial uses
- Excellent access to the rapidly expanding West Shore communities of Greater Victoria
- ✓ Hwy 14 improvements complete reducing commute times

#### **PROPERTY DETAILS**

Civic Address 7450 Butler Road | Sooke, BC

PID 028-645-103

Legal Address Lot A Plan VIP89031 Section 16 Land District 42 Except Plan VIS7096 (PHASE 1)

Zoning M-SBP Sooke Business Park Industrial Zone

Lot Size 11,302 - 47,676 SF

Sewer Connection to treatment plant PRICE LIST





### **ZONING**

# M-SBP Sooke Business Park Industrial Zone Uses permitted but not limited to:

- ✓ General Industrial Uses
- ✓ Athletic facilities
- √ Vehicle sales/rentals
- ✓ Auction rooms and places
- ✓ Unenclosed storage
- Retail building/landscape supplies
- ✓ Accessory retail sales
- One dwelling unit for the use of a caretaker accessory to principal use
- ✓ Intensive agriculture 
  Medical Marijuana Production



## **BUILD EXAMPLES**







Northwest of Victoria, along the southwestern coast of Vancouver Island, lies the communities of Sooke. Linked by Highway 14, this growing community is known for its rugged coastlines, tall trees and unspoiled natural beauty. The town of Sooke is located just 40 minutes outside of Victoria and is even accessible by bike along the Galloping Go