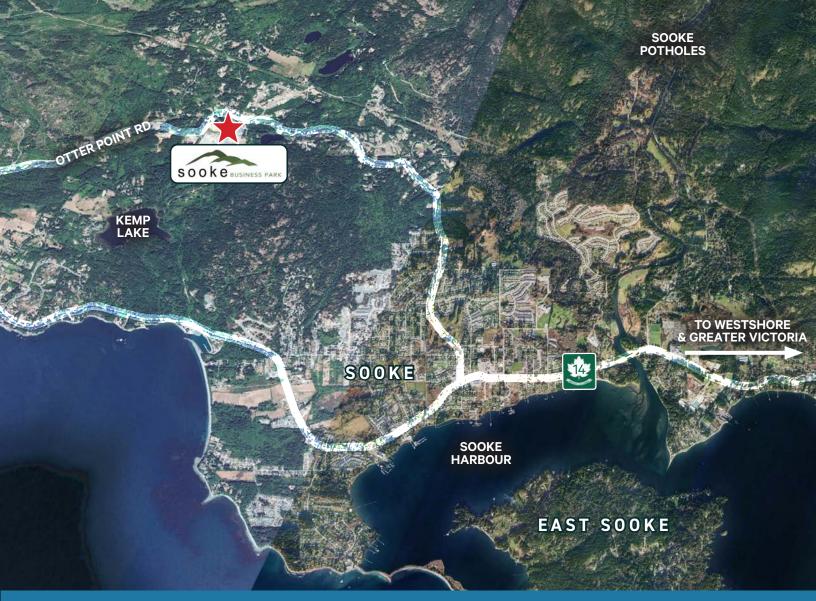

### THE OPPORTUNITY

The CBRE Victoria Investment Properties Group is pleased to present the opportunity to purchase industrial strata lots in the Sooke Business Park located at 7450 Butler Road. The lots, which range in size from 11,302 SF up to 47,676 are flat and ready to build on. The property has excellent general industrial zoning which allows for a wide range of uses. Excellent vehicular access to Highway 14 allows for convenient servicing of Langford, up-island, and the surrounding Westshore municipalities.

## **BUILD EXAMPLES**

Northwest of Victoria, along the southwestern coast of Vancouver Island, lies the communities of Sooke. Linked by Highway 14, this growing community is known for its rugged coastlines, tall trees and unspoiled natural beauty. The town of Sooke is located just 40 minutes outside of Victoria and is even accessible by bike along the Galloping Goose Regional Trail. From local artisans, cafes and extensive parks and hiking trails, Sooke is a popular seaside getaway with developing industry.