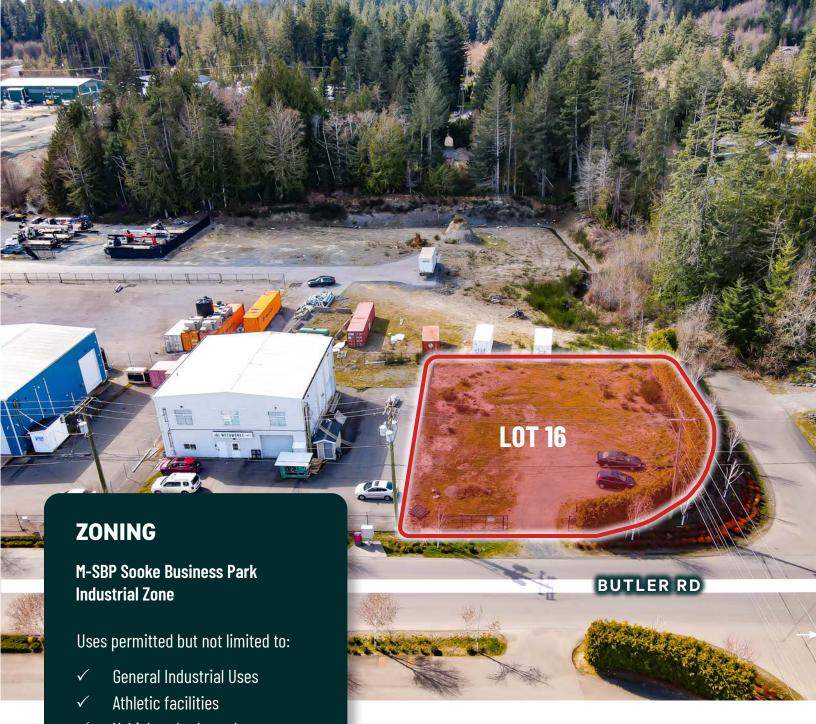

# **PROPERTY DETAILS**

Civic Address 7450 Butler Road | Sooke, BC

Legal Address Lot A Plan VIP89031 Section 16 Land District 42 Except Plan VIS7096 (PHASE 1)

Zoning M-SBP Sooke Business Park Industrial Zone

Lot Size 10,764 SF

Availability Immediately

Lease Rate \$2,500/Month + Property Taxes (\$254.67/Month in 2023)

- √ Vehicle sales/rentals
- ✓ Auction rooms and places
- ✓ Unenclosed storage
- Retail building/landscape supplies
- ✓ Accessory retail sales
- One dwelling unit for the use of a caretaker accessory to principal use
- ✓ Intensive agriculture Medical Marijuana Production