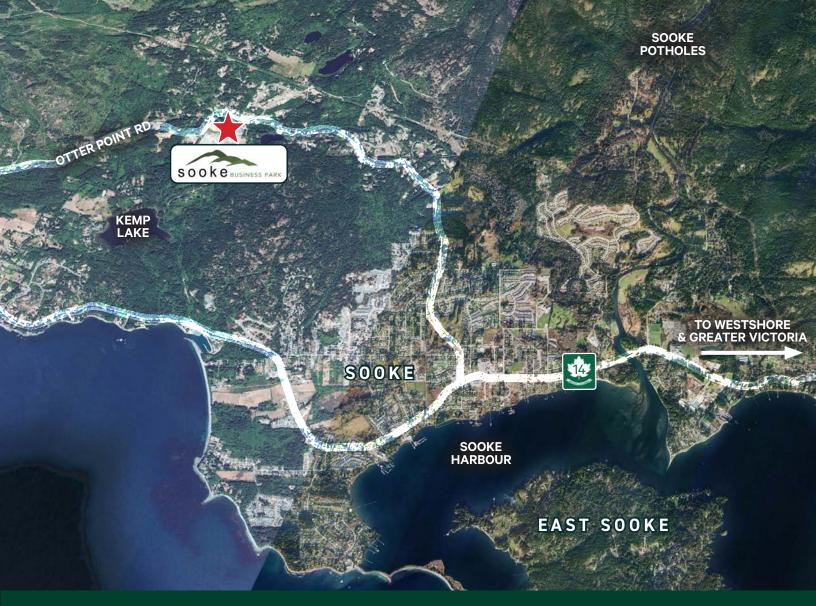

Sooke Business Park, is a thriving commercial development that offers a range of opportunities for businesses. The park's comprehensive zoning attracts a diverse range of industries, including manufacturing, warehousing, agriculture and technology. The surrounding natural beauty of Sooke, with its stunning coastline and lush forests, creates a pleasant and inspiring environment for both employees and clients.

Northwest of Victoria, along the southwestern coast of Vancouver Island, lies the communities of Sooke. Linked by Highway 14, this growing community is known for its rugged coastlines, tall trees and unspoiled natural beauty. The town of Sooke is located just 40 minutes outside of Victoria and is even accessible by bike along the Galloping Goose Regional Trail. From local artisans, cafes and extensive parks and hiking trails, Sooke is a popular seaside getaway with developing industry.