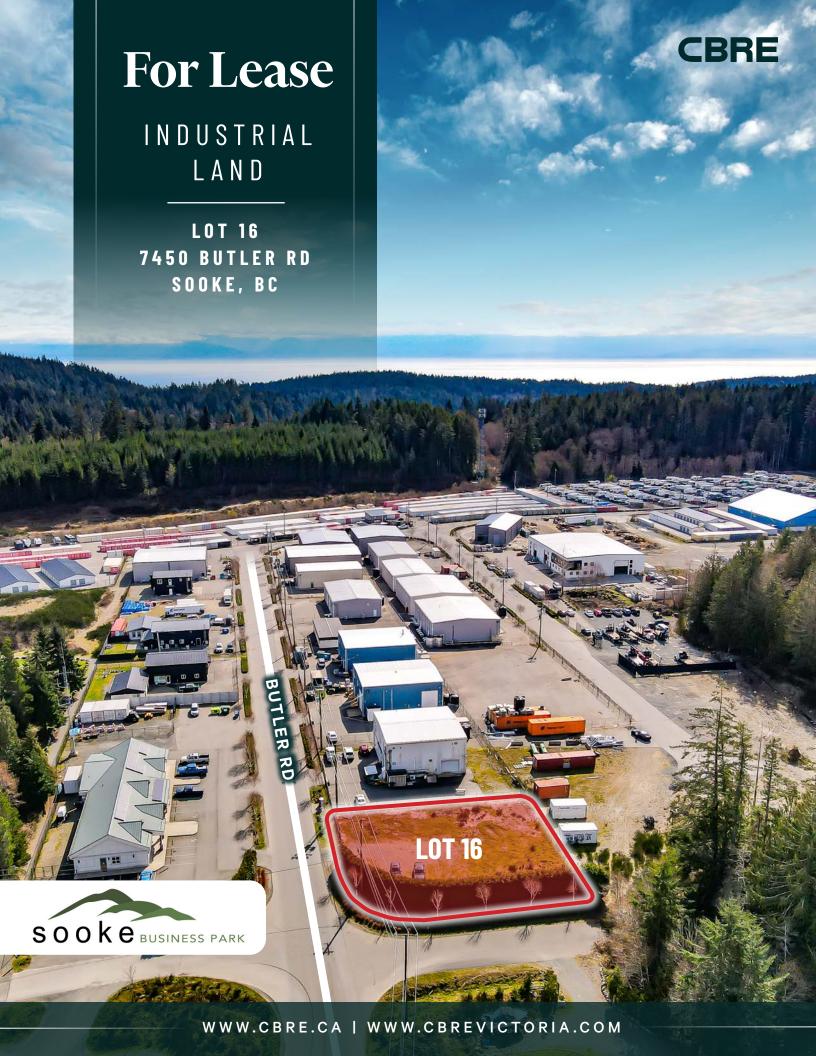

## THE OPPORTUNITY

The CBRE Victoria Investment Properties Group is pleased to present the opportunity to lease an industrial lot in the Sooke Business Park located at 7450 Butler Road. Lot 16 is 10,764 SF of fenced and secured industrial land. The property has excellent general industrial zoning which allows for a wide range of uses. Excellent vehicular access to Highway 14 allows for convenient servicing of all of the surrounding Westshore municipalities.

- ✓ 10,764 SF of industrial zoned land
- √ Fenced and secured perimeter
- ✓ Lot is clear and flat, ready for use
- ✓ Ideal for outdoor storage/parking
- Excellent access to the rapidly expanding West Shore communities of Greater Victoria
- ✓ Hwy 14 improvements underway to reduce commute times

# **PROPERTY DETAILS**

Civic Address 7450 Butler Road | Sooke, BC

Legal Address Lot A Plan VIP89031 Section 16 Land District 42 Except Plan VIS7096 (PHASE 1)

Zoning M-SBP Sooke Business Park Industrial Zone

Lot Size 10,764 SF

Availability Immediately

Lease Rate \$2,500/Month + Property Taxes (\$254.67/Month in 2023)

- √ Vehicle sales/rentals
- ✓ Auction rooms and places
- ✓ Unenclosed storage
- Retail building/landscape supplies
- ✓ Accessory retail sales
- One dwelling unit for the use of a caretaker accessory to principal use
- ✓ Intensive agriculture Medical Marijuana Production